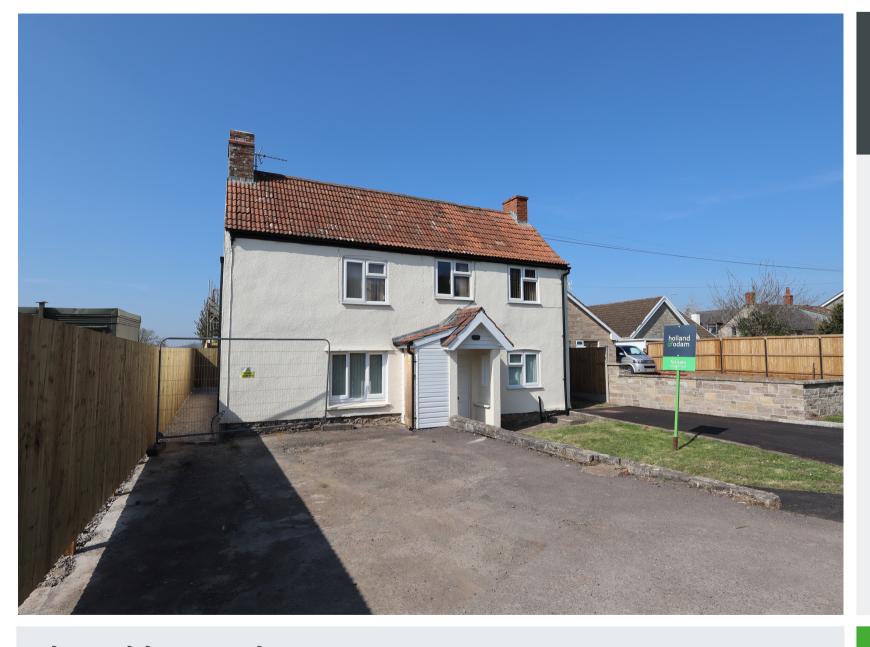

## £350,000

At a glance...

4

4

4

D+E

Α

## Insight

A detached house which has been split into four self contained flats. Set in the popular village of Wookey. Providing a good yield for investors and being offered with no onward chain.

- Four separate self contained flats with rental income of approx £500pcm each
- Potential to be converted back to a detached house STPP
- New oil boiler installed along with a new oil tank
- Ample parking with side access to the rear garden
- Lovely countryside views to the front with plenty of local walks nearby
- Close to nearby schools
- Three Public Houses within short walking distance