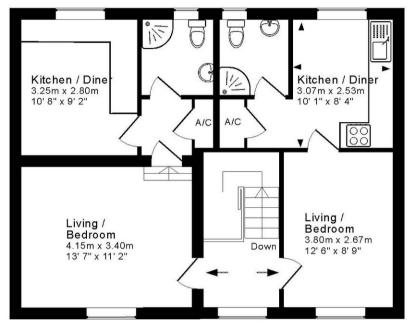

## Insight

A detached house which has been split into four self contained flats. Set in the popular village of Wookey. Providing a good yield for investors and being offered with no onward chain.

- Four separate self contained flats with rental income of approx £500pcm each
- Potential to be converted back to a detached house STPP
- New oil boiler installed along with a new oil tank
- Ample parking with side access to the rear garden
- Lovely countryside views to the front with plenty of local walks nearby
- Close to nearby schools
- Three Public Houses within short walking distance

First Floor