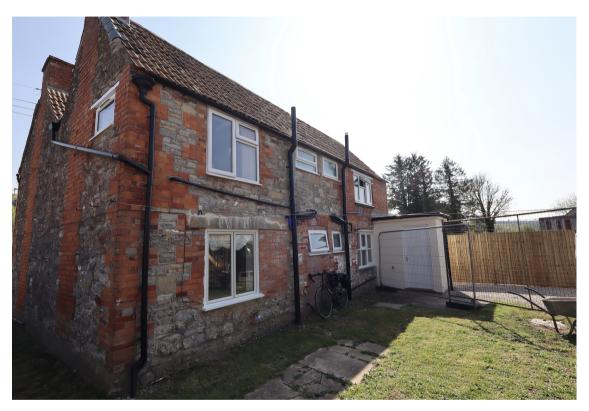

## Insight

A detached house which has been split into four self contained flats. Set in the popular village of Wookey. Providing a good yield for investors and being offered with no onward chain.

- Four separate self contained flats with rental income of approx £500pcm each
- Potential to be converted back to a detached house STPP
- New oil boiler installed along with a new oil tank
- Ample parking with side access to the rear garden
- Lovely countryside views to the front with plenty of local walks nearby
- Close to nearby schools
- Three Public Houses within short walking distance