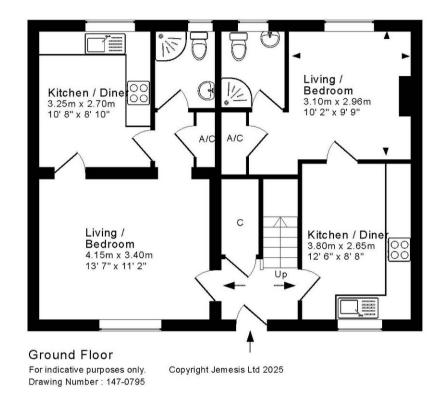

## Insight

A detached house which has been split into four self contained flats. Set in the popular village of Wookey. Providing a good yield for investors and being offered with no onward chain.

- Four separate self contained flats with rental income of approx £500pcm each
- Potential to be converted back to a detached house STPP
- New oil boiler installed along with a new oil tank
- Ample parking with side access to the rear garden
- Lovely countryside views to the front with plenty of local walks nearby
- Close to nearby schools
- Three Public Houses within short walking distance

First Floor