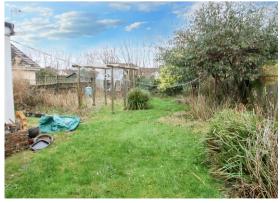

### Insight

In the same ownership since the 1970's this semi-detached house will benefit from some updating. Extended to the rear giving a 4th bedroom (or study) and a ground floor cloakroom. Good sized garden to the rear with considerable scope to extend further (stpp).

- Entrance hall with stairs tot he first floor
- Through reception room with gas fire and double aspect
- Kitchen with plumbing for washing machine
- Ground floor cloakroom and 4th bedroom (or study) in rear extension
- 3 bedrooms to the first floor
- Bathroom adapted to a wet room
- Garage and parking to the front
- Garden to the front and rear. 50' (15m) long rear garden
- Great opportunity to modernise and extend (stpp)