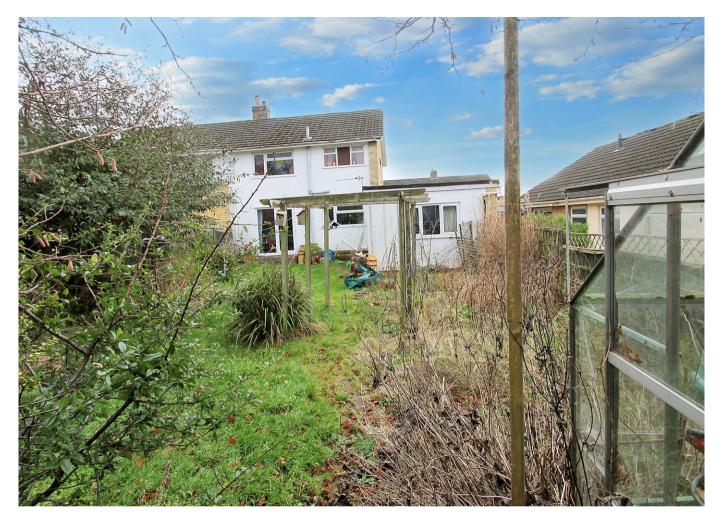

### Insight

In the same ownership since the 1970's this semi-detached house will benefit from some updating. Extended to the rear giving a 4th bedroom (or study) and a ground floor cloakroom. Good sized garden to the rear with considerable scope to extend further (stpp).

- Entrance hall with stairs tot he first floor
- Through reception room with gas fire and double aspect
- Kitchen with plumbing for washing machine
- Ground floor cloakroom and 4th bedroom (or study) in rear extension
- 3 bedrooms to the first floor
- Bathroom adapted to a wet room
- Garage and parking to the front
- Garden to the front and rear. 50' (15m) long rear garden
- Great opportunity to modernise and extend (stpp)