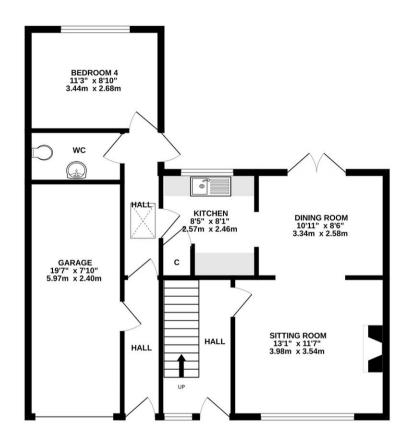

- Entrance hall with stairs tot he first floor
- Through reception room with gas fire and double aspect
- Kitchen with plumbing for washing machine
- Ground floor cloakroom and 4th bedroom (or study) in rear extension
- 3 bedrooms to the first floor
- Bathroom adapted to a wet room
- Garage and parking to the front
- Garden to the front and rear. 50' (15m) long rear garden
- Great opportunity to modernise and extend (stpp)

#### TOTAL FLOOR AREA: 1150 sq.ft. (106.8 sq.m.) approx.

Whist every attempt has been made to ensure the accuracy of the floorplan contained here, measurements of doors, windows, rooms and any other items are approximate and no responsibility is taken for any error, omission or mis-statement. This plan is for illustrative purposes only and should be used as such by any prospective purchaser. The services, systems and appliances shown have not been tested and no guarantee as to their operability or efficiency can be given.