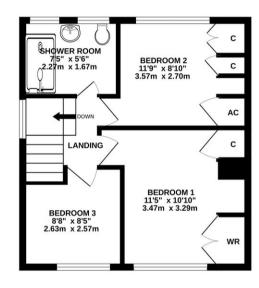

- Entrance hall with stairs tot he first floor
- Through reception room with gas fire and double aspect
- Kitchen with plumbing for washing machine
- Ground floor cloakroom and 4th bedroom (or study) in rear extension
- 3 bedrooms to the first floor
- Bathroom adapted to a wet room
- Garage and parking to the front
- Garden to the front and rear. 50' (15m) long rear garden
- Great opportunity to modernise and extend (stpp)

#### TOTAL FLOOR AREA: 1150 sq.ft. (106.8 sq.m.) approx.

Whist every attempt has been made to ensure the accuracy of the floorplan contained here, measurements of doors, windows, rooms and any other items are approximate and no responsibility is taken for any error, omission or mis-statement. This plan is for illustrative purposes only and should be used as such by any prospective purchaser. The services, systems and appliances shown have not been tested and no guarantee as to their operability or efficiency can be given.