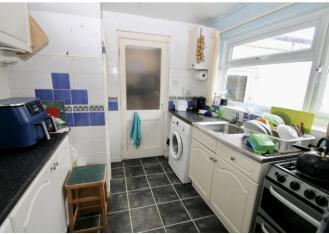

- Entrance hall with stairs tot he first floor
- Through reception room with gas fire and double aspect
- Kitchen with plumbing for washing machine
- Ground floor cloakroom and 4th bedroom (or study) in rear extension
- 3 bedrooms to the first floor
- Bathroom adapted to a wet room
- Garage and parking to the front
- Garden to the front and rear. 50' (15m) long rear garden
- Great opportunity to modernise and extend (stpp)