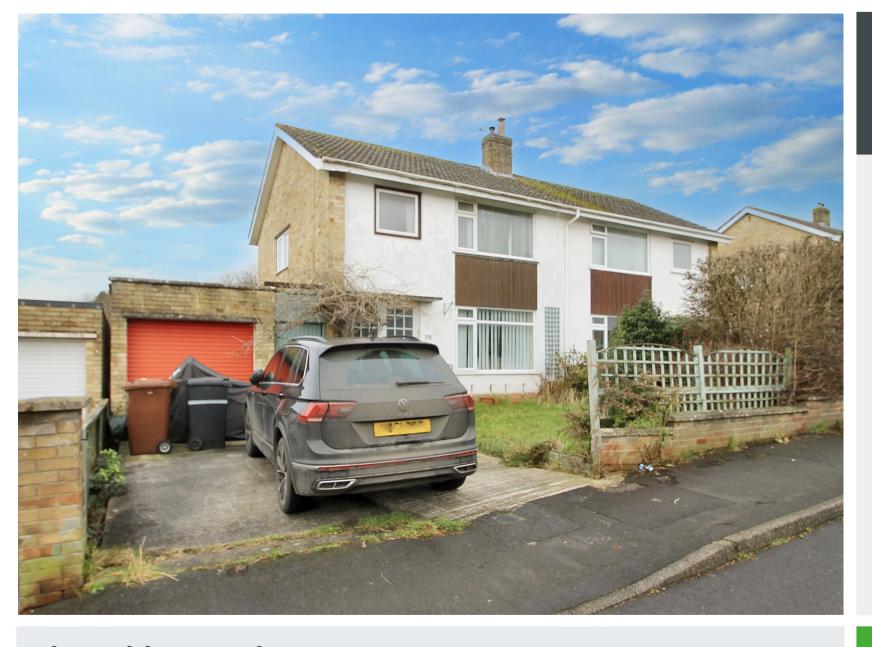

# holland Godam

38 Goodymoor Avenue Wells Somerset BA5 2JH

### Insight

In the same ownership since the 1970's this semi-detached house will benefit from some updating. Extended to the rear giving a 4th bedroom (or study) and a ground floor cloakroom. Good sized garden to the rear with considerable scope to extend further (stpp).

- Entrance hall with stairs tot he first floor
- Through reception room with gas fire and double aspect
- Kitchen with plumbing for washing machine
- Ground floor cloakroom and 4th bedroom (or study) in rear extension
- 3 bedrooms to the first floor
- Bathroom adapted to a wet room
- Garage and parking to the front
- Garden to the front and rear. 50' (15m) long rear garden
- Great opportunity to modernise and extend (stpp)