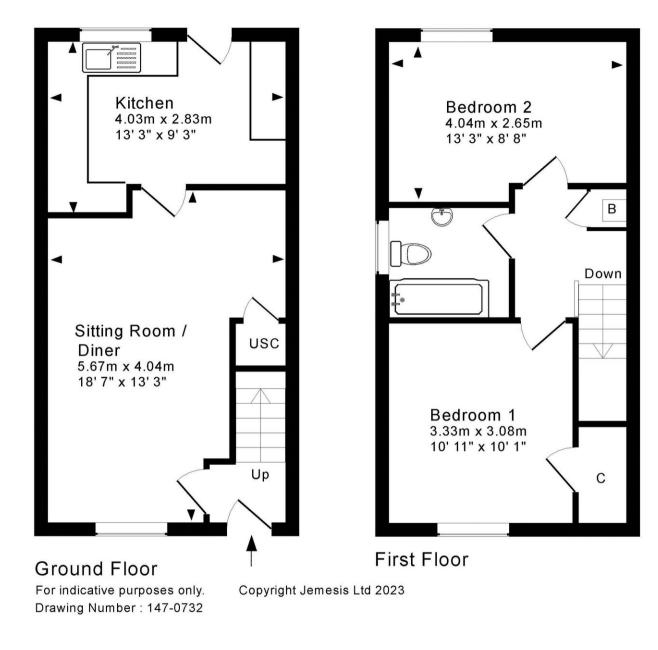

## Insight

A well planned semi detached house with two double bedrooms offering off road parking, low maintenance garden and within an easy, level walk of the city centre. The property is offered for sale with no onward chain.

- No onward chain
- Close proximity to town centre and local amenities
- Quiet cul-de-sac location
- Fitted kitchen with plenty of wall and base units providing ample storage
- Spacious sitting / dining room with a useful understairs cupboard
- Two double bedrooms, one with storage
- Two allocated parking spaces
- Low maintenance garden with side access
- Gas central heating
- Double glazed windows