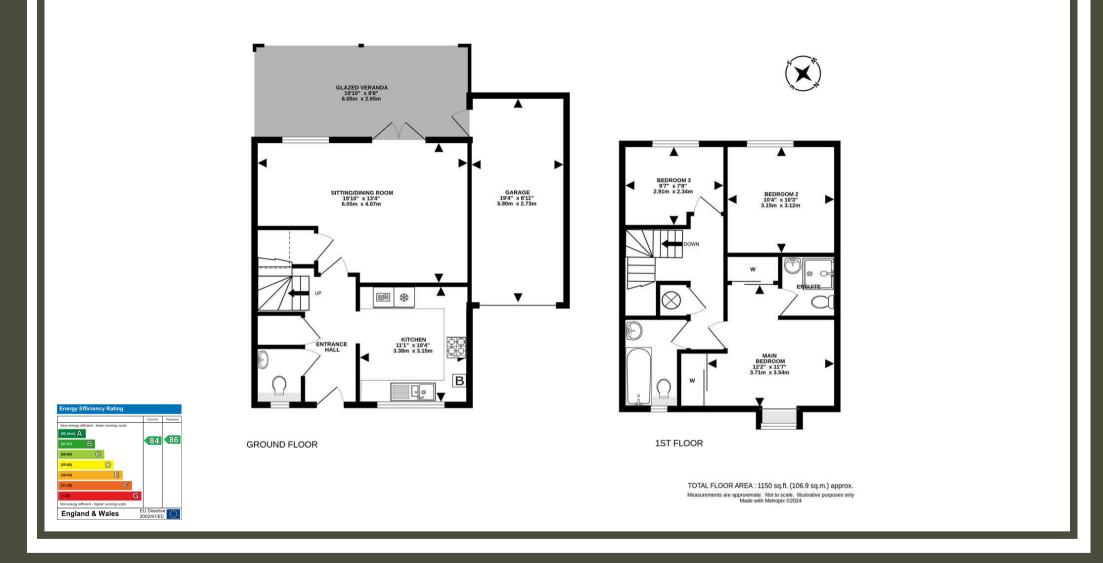

Offering just over 1100 sq ft of accommodation in total, the layout to the ground floor includes hallway, modern kitchen, family living/dining room opening out to the garden and glazed veranda, downstairs WC and Garage with door to the rear garden. The first floor offers three well proportioned bedrooms, with the main bedroom benefiting from both built in wardrobes and ensuite shower room. To the rear the glazed veranda opens out to a spacious garden, whilst the front offers ample parking, an EV charger and garage.