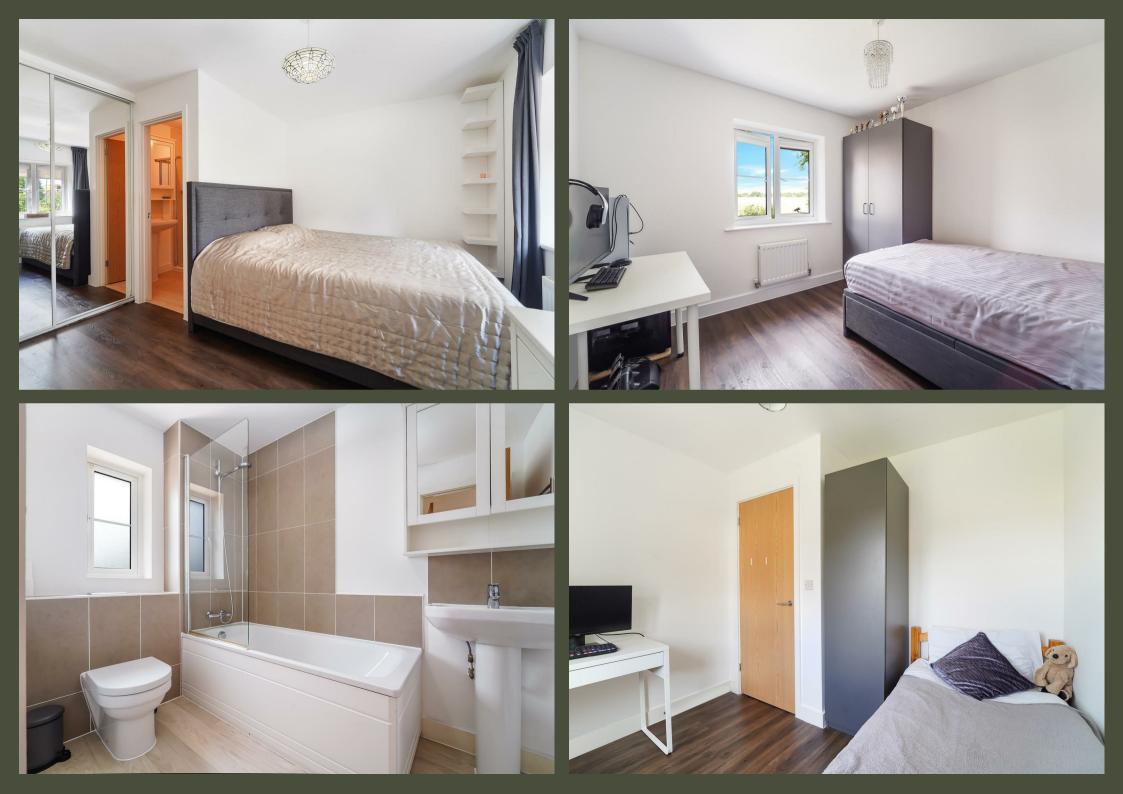

Offering just over 1100 sq ft of accommodation in total, the layout to the ground floor includes hallway, modern kitchen, family living/dining room opening out to the garden and glazed veranda, downstairs WC and Garage with door to the rear garden. The first floor offers three well proportioned bedrooms, with the main bedroom benefiting from both built in wardrobes and ensuite shower room. To the rear the glazed veranda opens out to a spacious garden, whilst the front offers ample parking, an EV charger and garage.