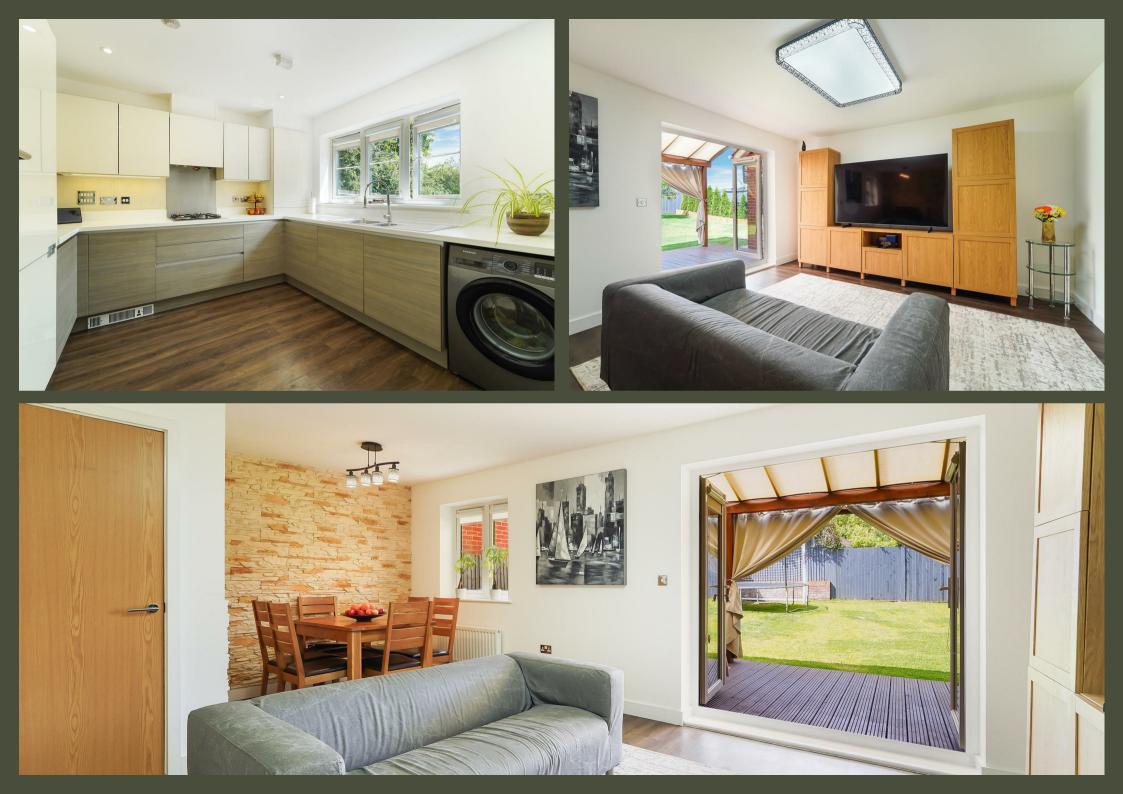

Offering just over 1100 sq ft of accommodation in total, the layout to the ground floor includes hallway, modern kitchen, family living/dining room opening out to the garden and glazed veranda, downstairs WC and Garage with door to the rear garden. The first floor offers three well proportioned bedrooms, with the main bedroom benefiting from both built in wardrobes and ensuite shower room. To the rear the glazed veranda opens out to a spacious garden, whilst the front offers ample parking, an EV charger and garage.