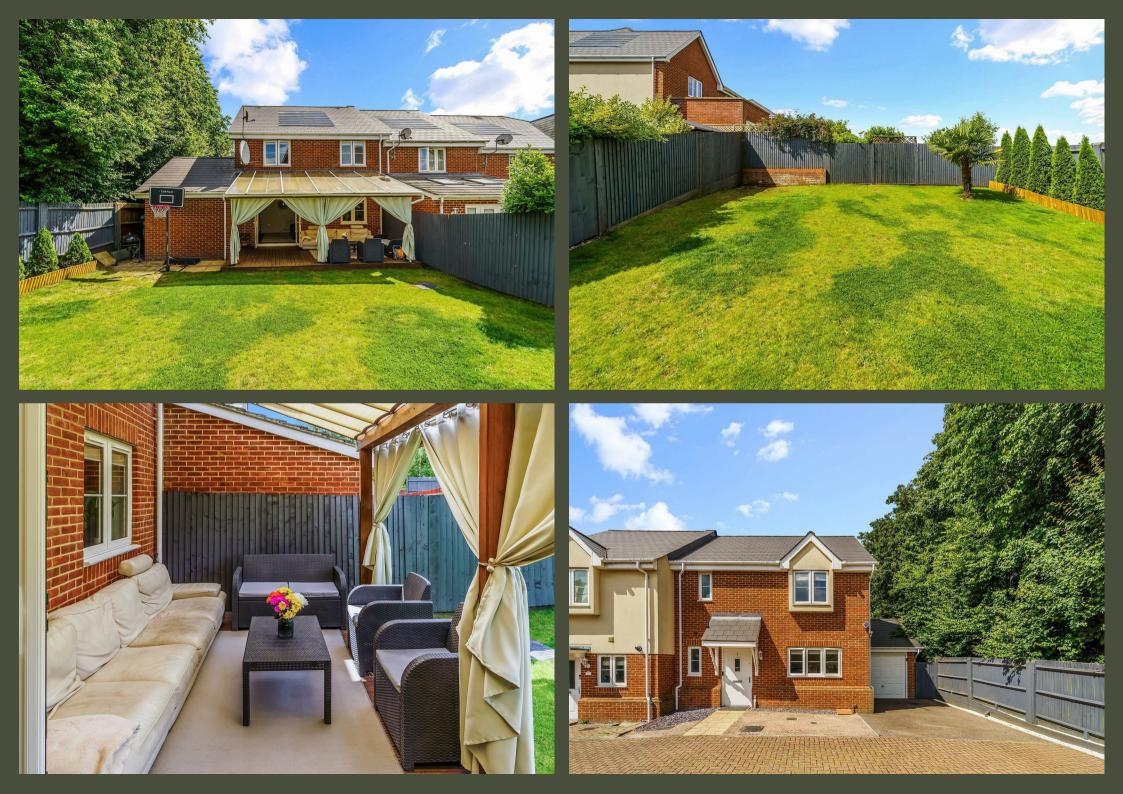

## PROPERTY DESCRIPTION

Welcome to Tealby Close, a charming property located in the picturesque area of Lower Kingswood. This modern end mews house, built in 2013, offers a perfect blend of comfort and stylish family living, and boasts wide reaching views over the neighbouring heath land.

Offering just over 1100 sq ft of accommodation in total, the layout to the ground floor includes hallway, modern kitchen, family living/dining room opening out to the garden and glazed veranda, downstairs WC and Garage with door to the rear garden. The first floor offers three well proportioned bedrooms, with the main bedroom benefiting from both built in wardrobes and ensuite shower room. To the rear the glazed veranda opens out to a spacious garden, whilst the front offers ample parking, an EV charger and garage.

Situated off the A217, which is the main route leading to the M25, for Reigate, Banstead, and villages such as Tadworth and Walton on the Hill. The house itself is set within a pretty close, tucked away privately at the end of mews. Tealby Close provides easy access to Margery Wood and Colley Hill which offers an abundance of open countryside and the perfect area for cycling, horse riding and country walks. There are local shops in the village with further amenities at Reigate, Banstead and Tadworth.