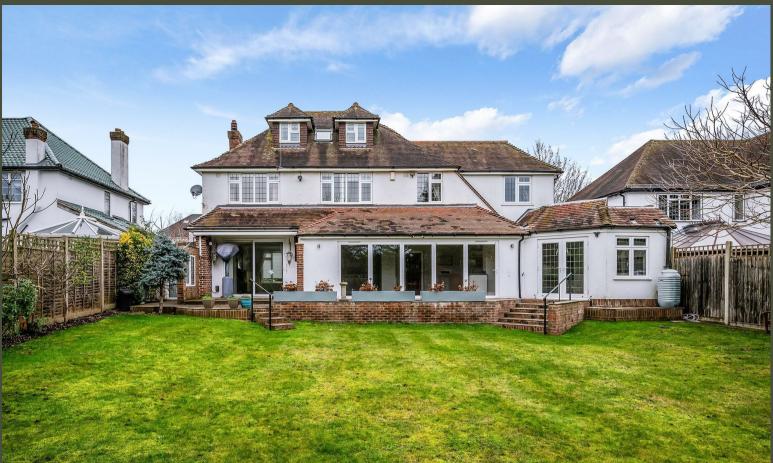

#### £1,250,000

Sought after Residential Road
Open plan kitchen & dining room
Main bedroom with dressing room and en-suite
Ample off street parking

SixBedrooms/Fourbathrooms
Close to good schools and transport links
Large reargarden

# PROPERTY DESCRIPTION

The entrance hall is paneled with a cloakroom and a generous 25ft double-ended sitting room with a brick fireplace and solid fuel burner. The open-plan rear section comprises a kitchen, breakfast room, dining room, family area, shower room, and utility room. Upstairs, the first floor boasts four bedrooms, including the main bedroom with a dressing room, ensuite bathroom, and a family bathroom. The top floor features two additional bedrooms and a shower room.