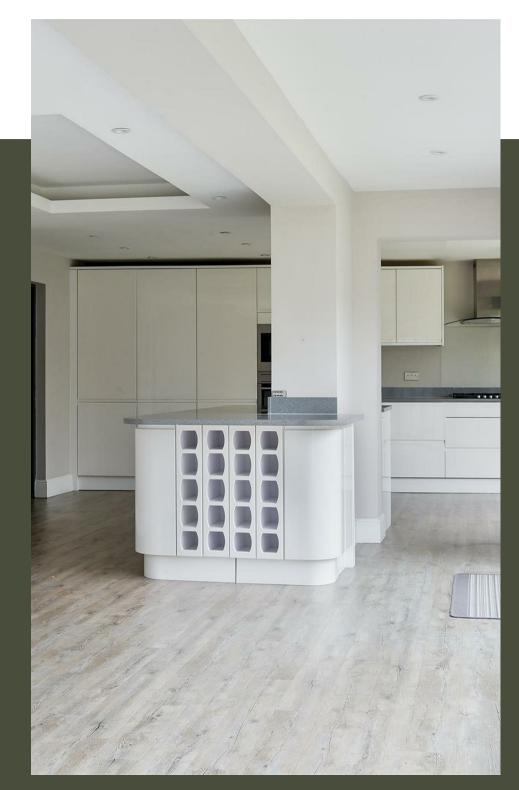

# PROPERTY DESCRIPTION

The entrance hall is paneled with a cloakroom and a generous 25ft double-ended sitting room with a brick fireplace and solid fuel burner. The open-plan rear section comprises a kitchen, breakfast room, dining room, family area, shower room, and utility room. Upstairs, the first floor boasts four bedrooms, including the main bedroom with a dressing room, ensuite bathroom, and a family bathroom. The top floor features two additional bedrooms and a shower room.

The property boasts an appealing blend of modern specifications and original features, offering an opportunity to personalise and create a unique family home. The option to refurbish or extend the property could add value and appeal to potential buyers. The home benefits from double glazing, gas-fired heating by radiators, and is generally well presented. There is no onward chain, making it an attractive option for someone in a proceedable situation.