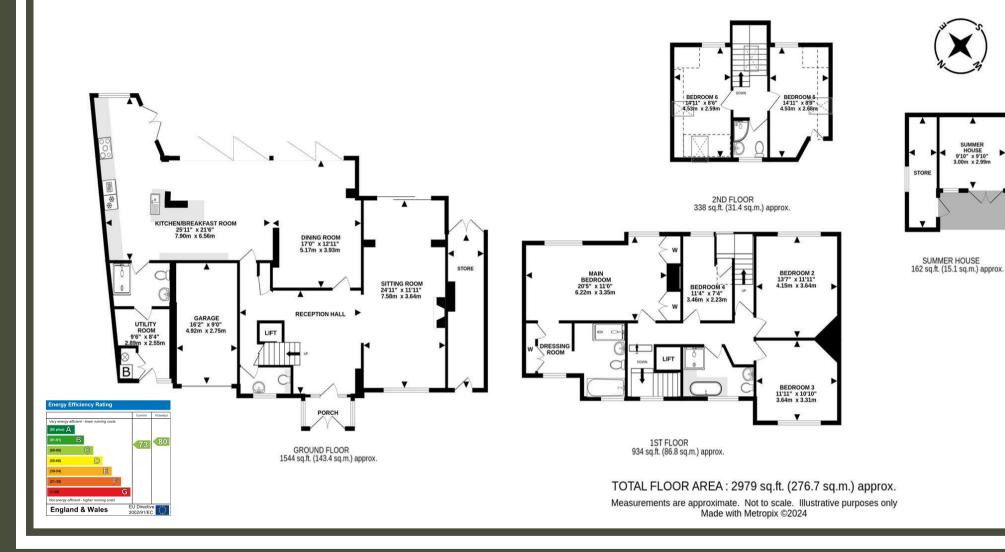

# PROPERTY DESCRIPTION

The entrance hall is paneled with a cloakroom and a generous 25ft double-ended sitting room with a brick fireplace and solid fuel burner. The open-plan rear section comprises a kitchen, breakfast room, dining room, family area, shower room, and utility room. Upstairs, the first floor boasts four bedrooms, including the main bedroom with a dressing room, ensuite bathroom, and a family bathroom. The top floor features two additional bedrooms and a shower room.

The property boasts an appealing blend of modern specifications and original features, offering an opportunity to personalise and create a unique family home. The option to refurbish or extend the property could add value and appeal to potential buyers. The home benefits from double glazing, gas-fired heating by radiators, and is generally well presented. There is no onward chain, making it an attractive option for someone in a proceedable situation.