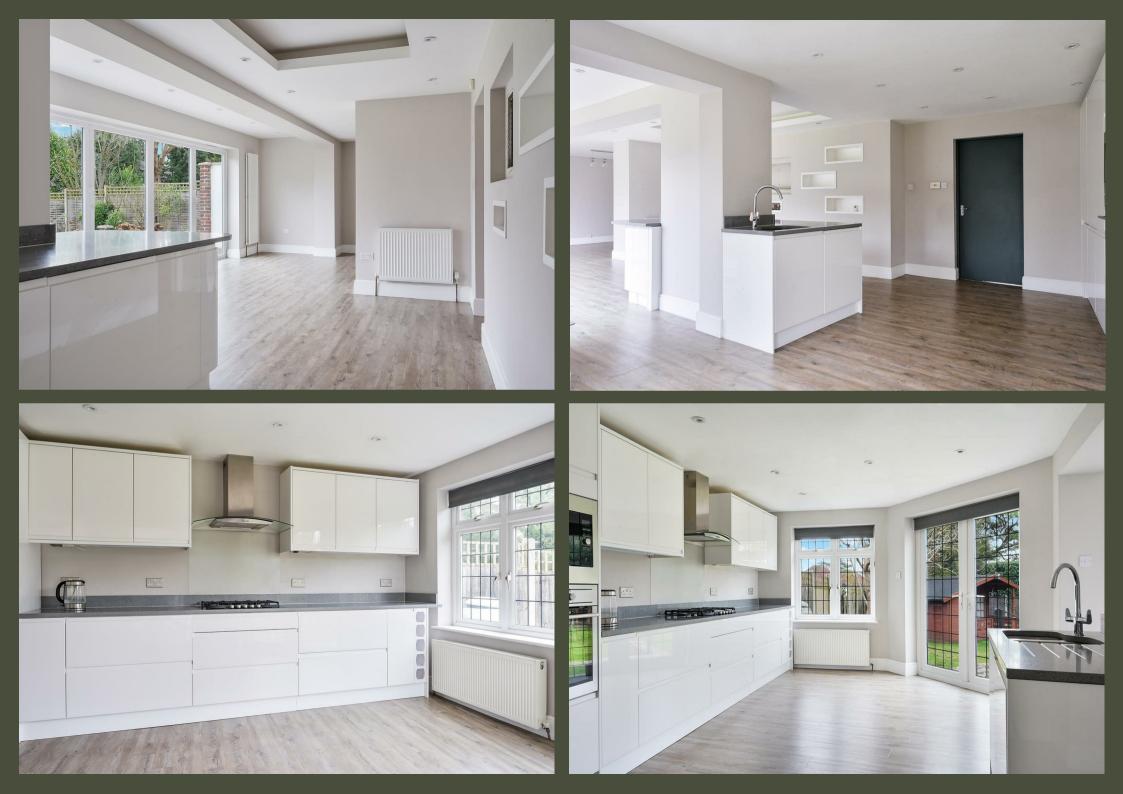

# PROPERTY DESCRIPTION

The entrance hall is paneled with a cloakroom and a generous 25ft double-ended sitting room with a brick fireplace and solid fuel burner. The open-plan rear section comprises a kitchen, breakfast room, dining room, family area, shower room, and utility room. Upstairs, the first floor boasts four bedrooms, including the main bedroom with a dressing room, ensuite bathroom, and a family bathroom. The top floor features two additional bedrooms and a shower room.

The property boasts an appealing blend of modern specifications and original features, offering an opportunity to personalise and create a unique family home. The option to refurbish or extend the property could add value and appeal to potential buyers. The home benefits from double glazing, gas-fired heating by radiators, and is generally well presented. There is no onward chain, making it an attractive option for someone in a proceedable situation.