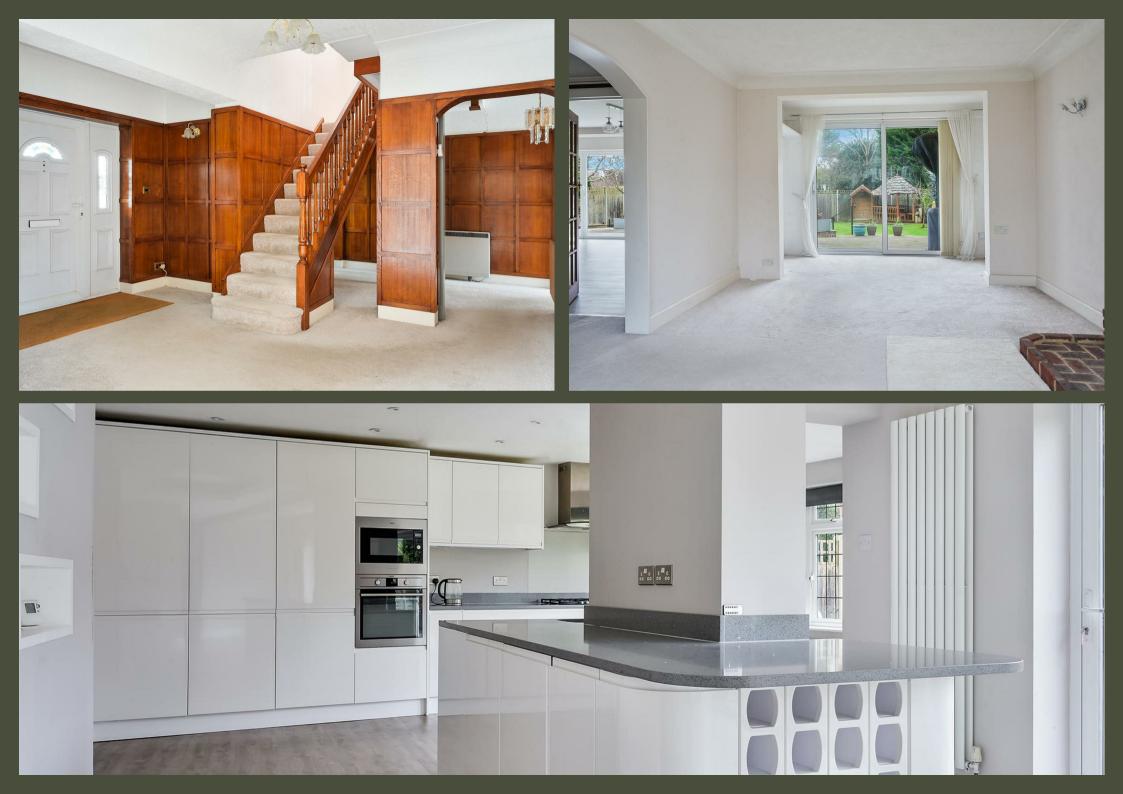

# PROPERTY DESCRIPTION

The entrance hall is paneled with a cloakroom and a generous 25ft double-ended sitting room with a brick fireplace and solid fuel burner. The open-plan rear section comprises a kitchen, breakfast room, dining room, family area, shower room, and utility room. Upstairs, the first floor boasts four bedrooms, including the main bedroom with a dressing room, ensuite bathroom, and a family bathroom. The top floor features two additional bedrooms and a shower room.

The property boasts an appealing blend of modern specifications and original features, offering an opportunity to personalise and create a unique family home. The option to refurbish or extend the property could add value and appeal to potential buyers. The home benefits from double glazing, gas-fired heating by radiators, and is generally well presented. There is no onward chain, making it an attractive option for someone in a proceedable situation.