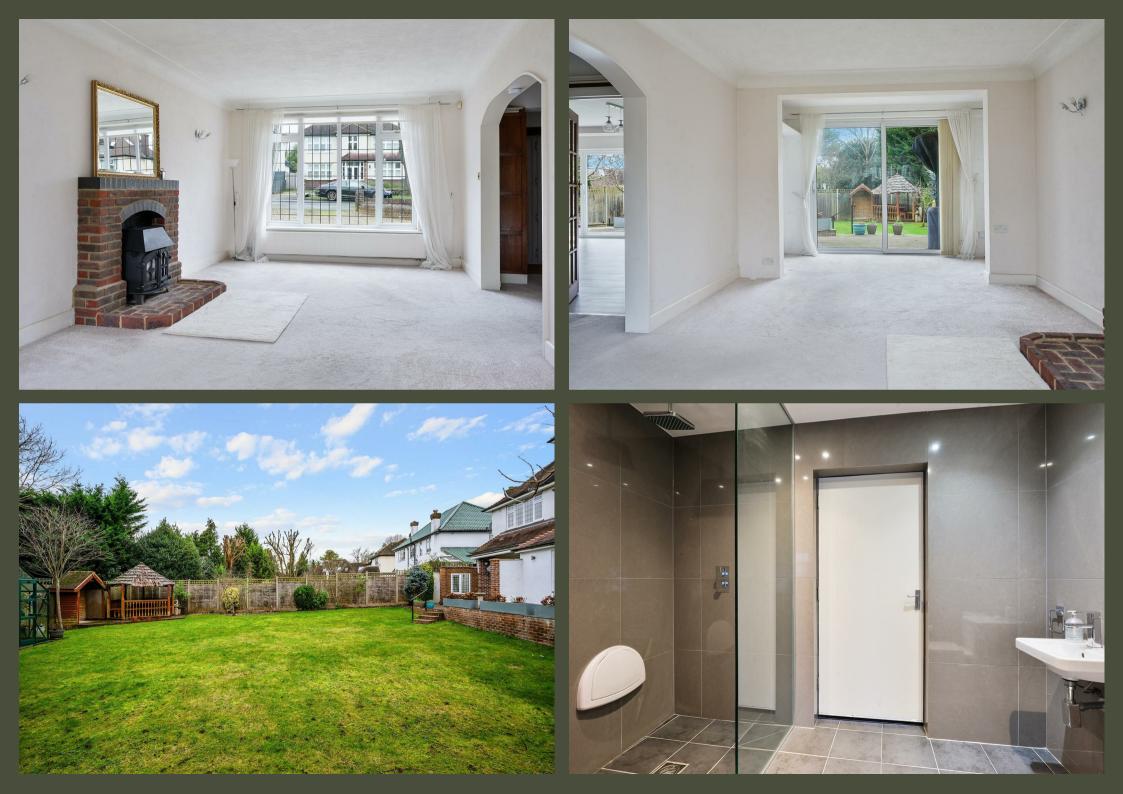

# PROPERTY DESCRIPTION

The entrance hall is paneled with a cloakroom and a generous 25ft double-ended sitting room with a brick fireplace and solid fuel burner. The open-plan rear section comprises a kitchen, breakfast room, dining room, family area, shower room, and utility room. Upstairs, the first floor boasts four bedrooms, including the main bedroom with a dressing room, ensuite bathroom, and a family bathroom. The top floor features two additional bedrooms and a shower room.

The property boasts an appealing blend of modern specifications and original features, offering an opportunity to personalise and create a unique family home. The option to refurbish or extend the property could add value and appeal to potential buyers. The home benefits from double glazing, gas-fired heating by radiators, and is generally well presented. There is no onward chain, making it an attractive option for someone in a proceedable situation.