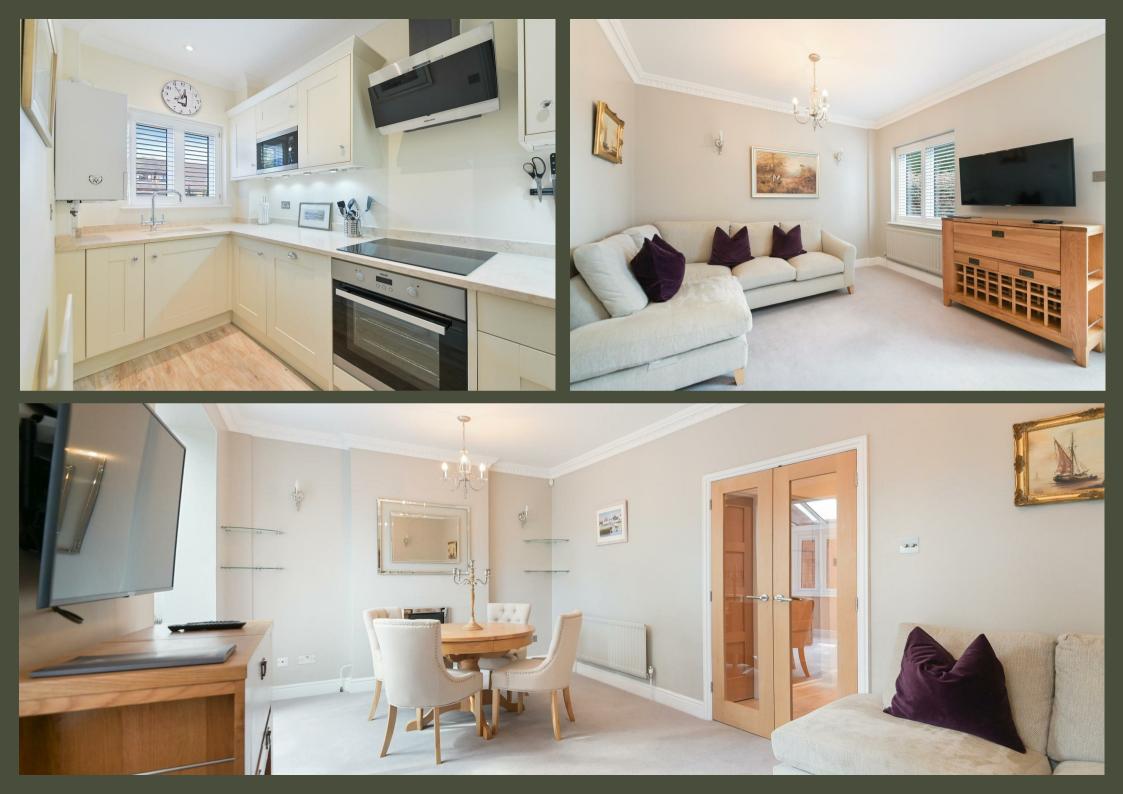

# PROPERTY DESCRIPTION

Upon entering the property, you are greeted by a welcoming entrance hall that sets the tone for the well-maintained and thoughtfully designed interior. To the front of the home lies a beautifully appointed kitchen, featuring contemporary cabinetry, integrated appliances, and a bright window that floods the space with natural light. The layout is both practical and stylish, ideal for everyday cooking and casual dining.

Moving through the hallway, you step into a generously sized sitting room, a warm and inviting space perfect for relaxing or entertaining. the bright conservatory, where large windows and a vaulted glass roof create a light-filled retreat with delightful views and access to the garden beyond.