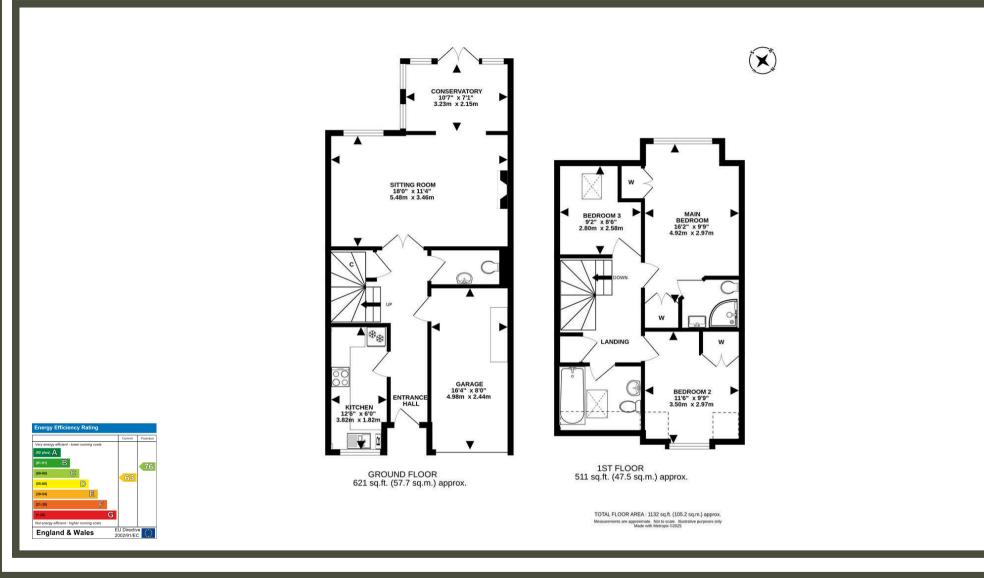

Moving through the hallway, you step into a generously sized sitting room, a warm and inviting space perfect for relaxing or entertaining. the bright conservatory, where large windows and a vaulted glass roof create a light-filled retreat with delightful views and access to the garden beyond.

Upstairs, the first floor hosts three comfortable bedrooms. The spacious main bedroom features fitted wardrobes and ample room for freestanding furniture together with an ensuite shower room. Bedroom two also benefits from built-in storage and enjoys views over the garden, while bedroom three offers flexibility as a guest room, nursery, or home office. A well-finished family bathroom and a separate shower room provide convenience for busy households.

Back on the ground floor, internal access leads to the generous integral garage, ideal for secure parking, additional storage, or future conversion potential.

Finally, step outside to the beautifully kept rear garden, accessed via the conservatory. This private, peaceful space is framed by mature shrubs and hedging, offering a perfect setting for outdoor dining, morning coffee, or quiet relaxation.