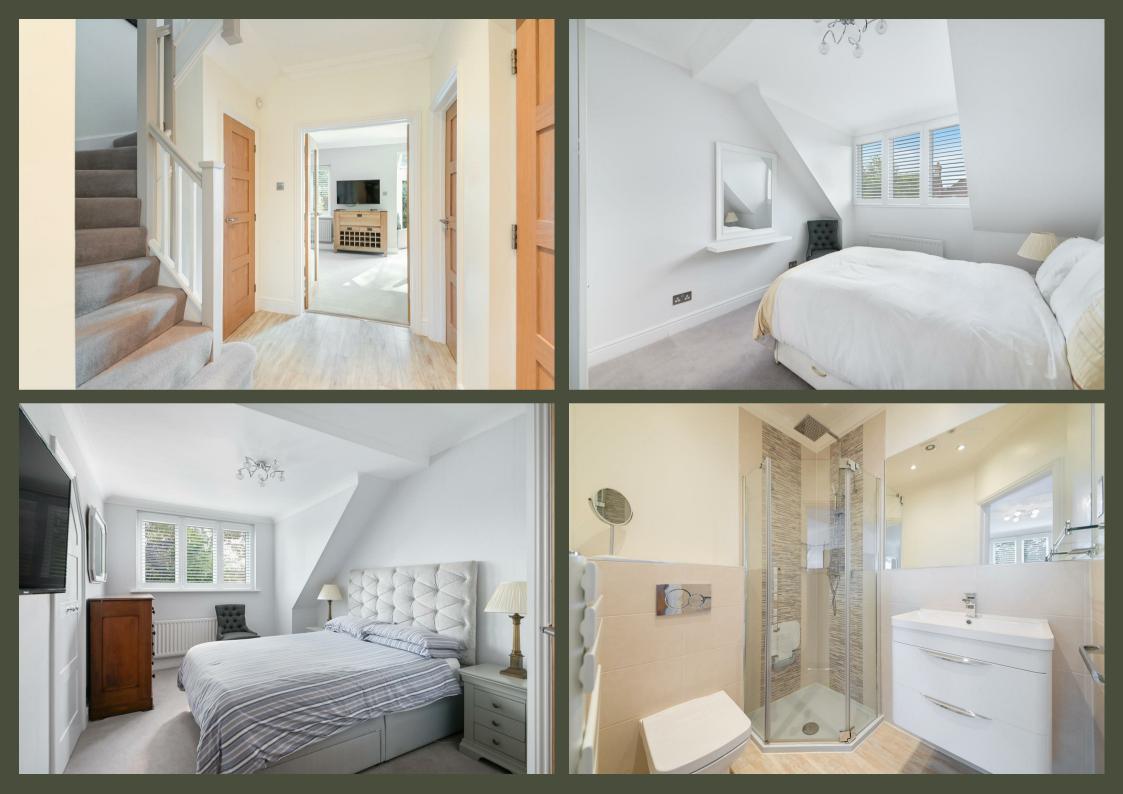

Upstairs, the first floor hosts three comfortable bedrooms. The spacious main bedroom features fitted wardrobes and ample room for freestanding furniture together with an ensuite shower room. Bedroom two also benefits from built-in storage and enjoys views over the garden, while bedroom three offers flexibility as a guest room, nursery, or home office. A well-finished family bathroom and a separate shower room provide convenience for busy households.