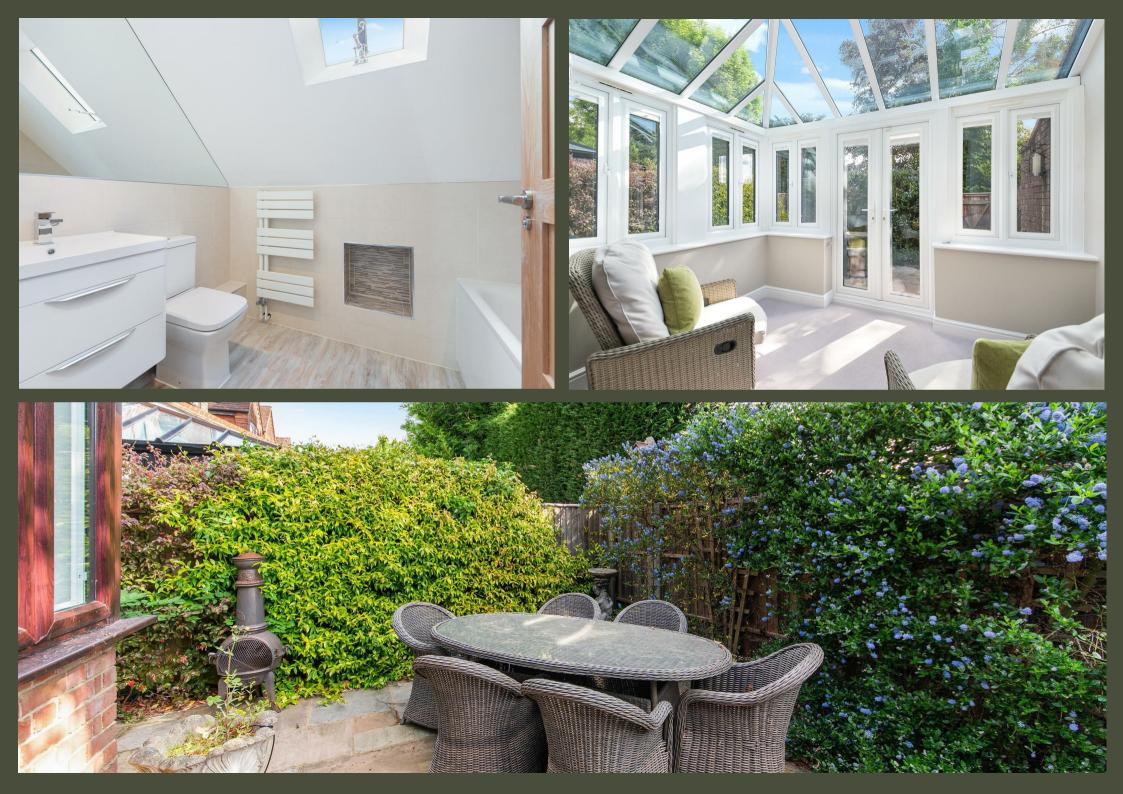

Moving through the hallway, you step into a generously sized sitting room, a warm and inviting space perfect for relaxing or entertaining. the bright conservatory, where large windows and a vaulted glass roof create a light-filled retreat with delightful views and access to the garden beyond.

Upstairs, the first floor hosts three comfortable bedrooms. The spacious main bedroom features fitted wardrobes and ample room for freestanding furniture together with an ensuite shower room. Bedroom two also benefits from built-in storage and enjoys views over the garden, while bedroom three offers flexibility as a guest room, nursery, or home office. A well-finished family bathroom and a separate shower room provide convenience for busy households.

Back on the ground floor, internal access leads to the generous integral garage, ideal for secure parking, additional storage, or future conversion potential.

Finally, step outside to the beautifully kept rear garden, accessed via the conservatory. This private, peaceful space is framed by mature shrubs and hedging, offering a perfect setting for outdoor dining, morning coffee, or quiet relaxation.