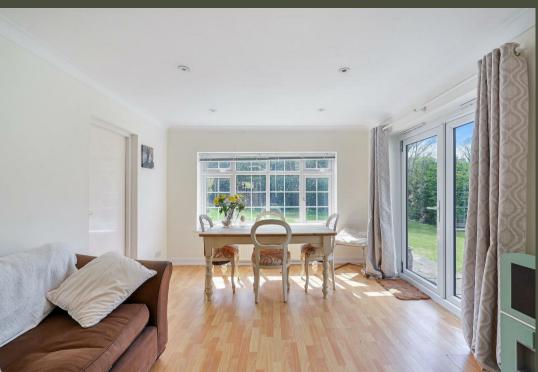

The ground floor features a welcoming entrance hall, a generous front-facing lounge, and a bright dining room with bay window. The stylish kitchen flows into a spacious breakfast room, ideal for informal meals and family gatherings. A practical utility room, shower room, and access to the integral garage complete the floor.