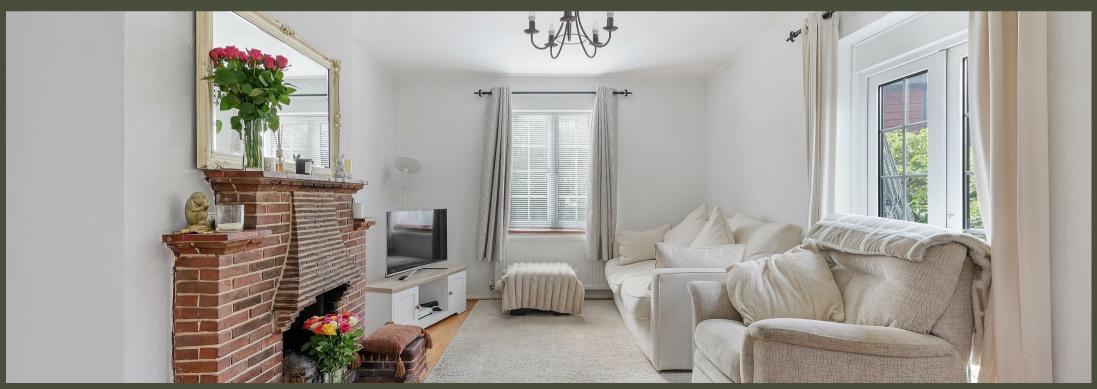

The ground floor features a welcoming entrance hall, a generous front-facing lounge, and a bright dining room with bay window. The stylish kitchen flows into a spacious breakfast room, ideal for informal meals and family gatherings. A practical utility room, shower room, and access to the integral garage complete the floor.