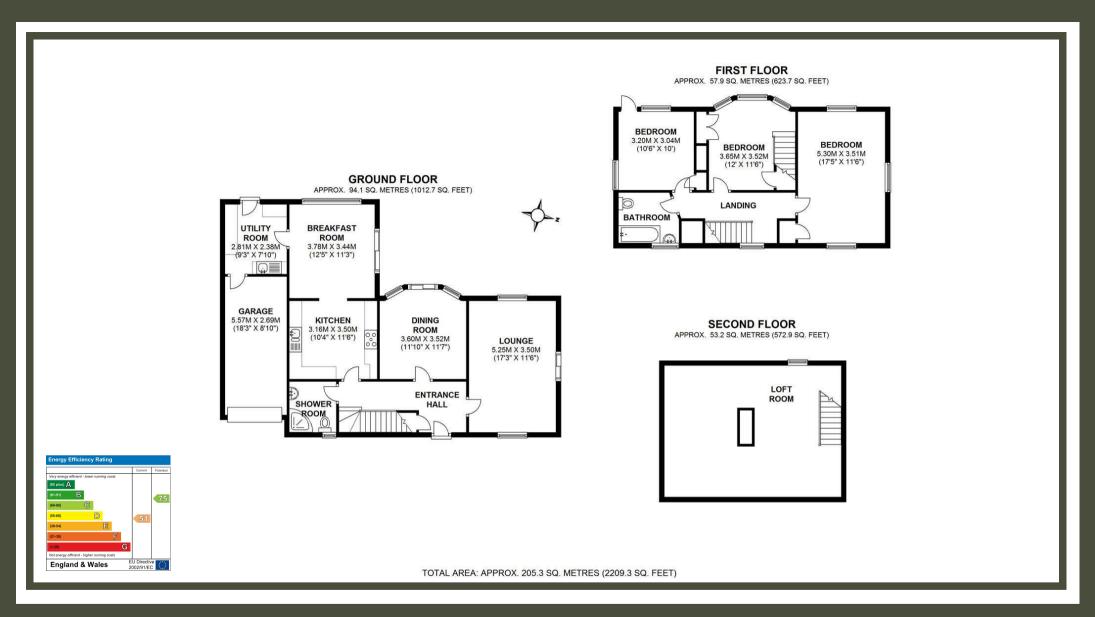

## PROPERTY DESCRIPTION

Located on the highly desirable Epsom Road South, this impressive and well-presented four-bedroom family home offers over 2,200 sq. ft of versatile living space across three floors, perfect for modern family life.

The ground floor features a welcoming entrance hall, a generous front-facing lounge, and a bright dining room with bay window. The stylish kitchen flows into a spacious breakfast room, ideal for informal meals and family gatherings. A practical utility room, shower room, and access to the integral garage complete the floor.

On the first floor, there are three double bedrooms, including a spacious principal bedroom, all served by a contemporary family bathroom. Each room is filled with natural light and offers great proportions.

The top floor boasts a large and versatile loft room, perfect for a fourth bedroom, home office, playroom, or studio space.

Set within easy reach of local schools, shops, Tadworth Station, and Epsom Downs, this is a fantastic opportunity to secure a substantial home in one of Tadworth's most sought-after locations.

### 53, Epsom Lane South

If you would like to arrange a viewing, please call a member of the Kennedys sales team on 01737 817718

TENURE: Freehold EPC RATING: E COUNCIL: Reigate & Banstead TAX BAND: F

01737 817718