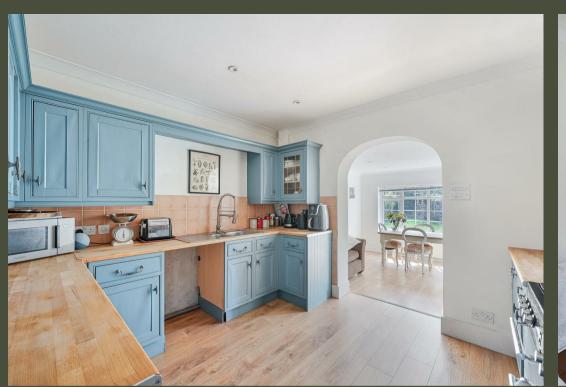

The ground floor features a welcoming entrance hall, a generous front-facing lounge, and a bright dining room with bay window. The stylish kitchen flows into a spacious breakfast room, ideal for informal meals and family gatherings. A practical utility room, shower room, and access to the integral garage complete the floor.