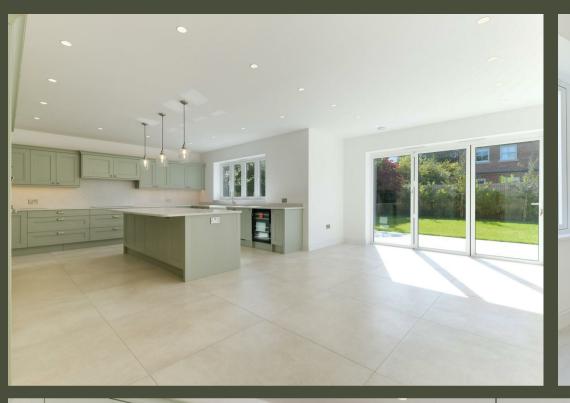

## PROPERTY DESCRIPTION

Located in the corner of a quiet private cul de sac on the edge of Walton on the Hill village, we are delighted to bring this stylish executive detached home, offering close to 5000 sq ft of high quality, high specification accommodation over three floors. As you walk in to the impressive reception hall, it is clear that this is a home full of quality, and whilst it's currently not furnished, it really doesn't take much imagination to see how you would convert this house to your home. To the ground floor are three main reception rooms, including family room, study, 24`11 sitting room, cloakroom and open plan 27'0 by 21' kitchen/dining room with door to utility room and bifolding doors opening to the rear garden. To the first floor is a large galleried landing with access to a balcony at the front, and four large bedroom suites, whilst to the second floor are a further bedroom with dressing room and ensuite bathroom, games room and home office. Some of the many features include concrete flooring on all floors, underfloor heating, high quality fitted kitchen and bathrooms throughout, fitted wardrobes to bedrooms, double glazed windows and doors throughout, quality tiling, high ceilings, downlighting, central chandelier, quality wall light fittings, and more besides. The property comes with no onward chain and builders warranty.