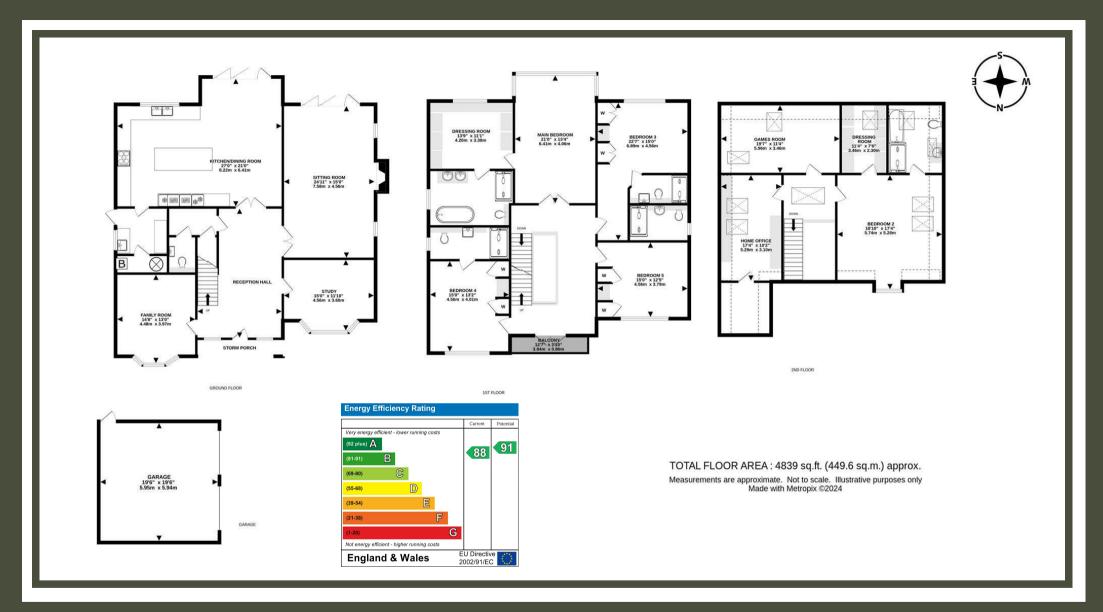

## PROPERTY DESCRIPTION

Located in the corner of a quiet private cul de sac on the edge of Walton on the Hill village, we are delighted to bring this stylish executive detached home, offering close to 5000 sq ft of high quality, high specification accommodation over three floors. As you walk in to the impressive reception hall, it is clear that this is a home full of quality, and whilst it's currently not furnished, it really doesn't take much imagination to see how you would convert this house to your home. To the ground floor are three main reception rooms, including family room, study, 24`11 sitting room, cloakroom and open plan 27'0 by 21' kitchen/dining room with door to utility room and bifolding doors opening to the rear garden. To the first floor is a large galleried landing with access to a balcony at the front, and four large bedroom suites, whilst to the second floor are a further bedroom with dressing room and ensuite bathroom, games room and home office. Some of the many features include concrete flooring on all floors, underfloor heating, high quality fitted kitchen and bathrooms throughout, fitted wardrobes to bedrooms, double glazed windows and doors throughout, quality tiling, high ceilings, downlighting, central chandelier, quality wall light fittings, and more besides. The property comes with no onward chain and builders warranty.

## PROPERTY DESCRIPTION

drive and forecourt area providing ample private and visitors parking and access to the detached double garage. With remote up and over doors, power, light and rear side door. To the rear is a good size patio area leading on to lawns, with flower beds and fenced boarding to three sides.