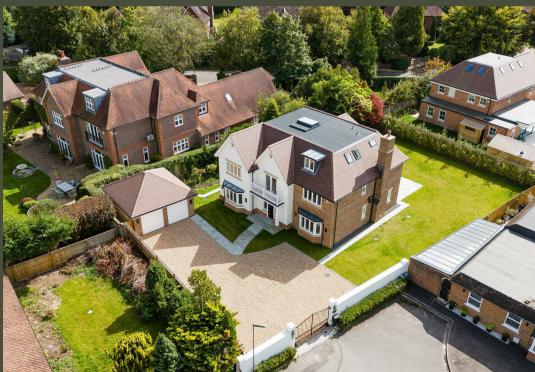

## PROPERTY DESCRIPTION

Located in the corner of a quiet private cul de sac on the edge of Walton on the Hill village, we are delighted to bring this stylish executive detached home, offering close to 5000 sq ft of high quality, high specification accommodation over three floors. As you walk in to the impressive reception hall, it is clear that this is a home full of quality, and whilst it's currently not furnished, it really doesn't take much imagination to see how you would convert this house to your home. To the ground floor are three main reception rooms, including family room, study, 24`11 sitting room, cloakroom and open plan 27'0 by 21' kitchen/dining room with door to utility room and bifolding doors opening to the rear garden. To the first floor is a large galleried landing with access to a balcony at the front, and four large bedroom suites, whilst to the second floor are a further bedroom with dressing room and ensuite bathroom, games room and home office. Some of the many features include concrete flooring on all floors, underfloor heating, high quality fitted kitchen and bathrooms throughout, fitted wardrobes to bedrooms, double glazed windows and doors throughout, quality tiling, high ceilings, downlighting, central chandelier, quality wall light fittings, and more besides. The property comes with no onward chain and builders warranty.

To the outside the property is approached via private gates, on to a large

## PROPERTY DESCRIPTION

drive and forecourt area providing ample private and visitors parking and access to the detached double garage. With remote up and over doors, power, light and rear side door. To the rear is a good size patio area leading on to lawns, with flower beds and fenced boarding to three sides.