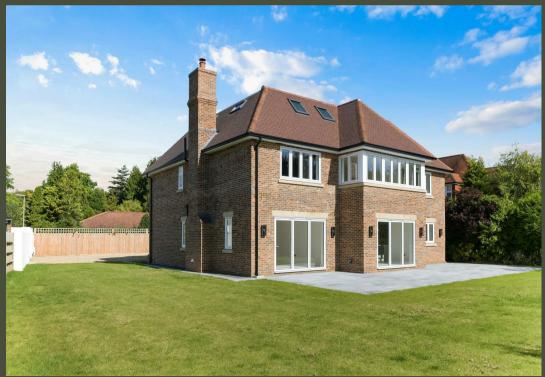

## PROPERTY DESCRIPTION

Located in the corner of a quiet private cul de sac on the edge of Walton on the Hill village, we are delighted to bring this stylish executive detached home, offering close to 5000 sq ft of high quality, high specification accommodation over three floors. As you walk in to the impressive reception hall, it is clear that this is a home full of quality, and whilst it's currently not furnished, it really doesn't take much imagination to see how you would convert this house to your home. To the ground floor are three main reception rooms, including family room, study, 24`11 sitting room, cloakroom and open plan 27'0 by 21' kitchen/dining room with door to utility room and bifolding doors opening to the rear garden. To the first floor is a large galleried landing with access to a balcony at the front, and four large bedroom suites, whilst to the second floor are a further bedroom with dressing room and ensuite bathroom, games room and home office. Some of the many features include concrete flooring on all floors, underfloor heating, high quality fitted kitchen and bathrooms throughout, fitted wardrobes to bedrooms, double glazed windows and doors throughout, quality tiling, high ceilings, downlighting, central chandelier, quality wall light fittings, and more besides. The property comes with no onward chain and builders warranty.

To the outside the property is approached via private gates, on to a large

## PROPERTY DESCRIPTION

drive and forecourt area providing ample private and visitors parking and access to the detached double garage. With remote up and over doors, power, light and rear side door. To the rear is a good size patio area leading on to lawns, with flower beds and fenced boarding to three sides.