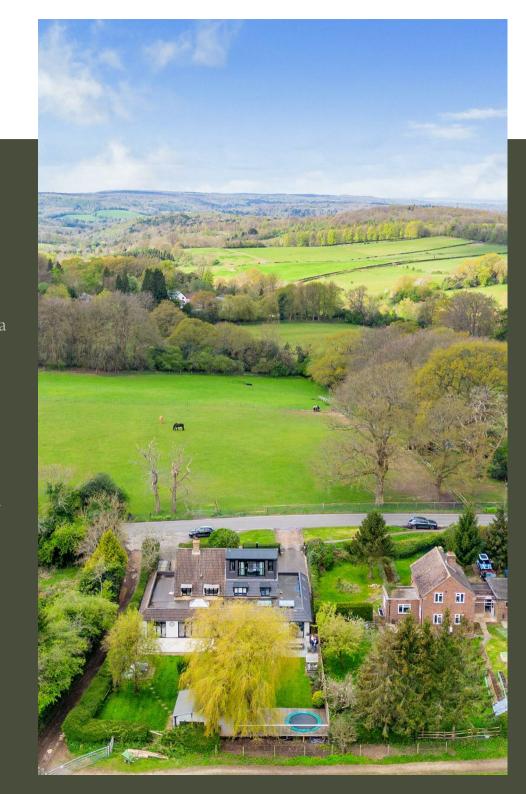

## PROPERTY DESCRIPTION

Driving through the Surrey Hills hamlet of Headley, is like looking back in time, and one is struck by the beauty of its leafy lanes, views over countryside, the village cricket pitch, The Cock Inn public house with the Church just nestled behind, and the quintessential Tea Room and shop. It is truly one of those "wouldn't mind living here" places, and it has long been a sought after location for those looking for a bit of rural living and countryside and yet who need to be within easy access of local amenities, schooling, stations and the like. The villages of Ashtead and Walton on the Hill are a short distance away, with the larger towns of Epsom and Leatherhead providing everything you would want, and then of course there is the easy access to M25, only a few short miles down the road, giving access to both Heathrow and Gatwick airports.

It is with that backdrop that we present a rare family home, that combines charm and character with modern interiors, and to top it all, far reaching countryside views to both front and back. Measuring just under 1800 sq ft, this 4 bedroom semi detached home offers stylish accommodation over three floors, including large hallway, cloakroom, utility room, access to garage, sitting room, dining room with study off it and opening out to the impressive kitchen/breakfast room at the back, with its views over the stunning gardens and fields beyond. To the first floor are 3 bedrooms and large family bathroom, whilst to the top floor is a recently added main suite with bedroom, walk in dressing room and good size shower room.

The specification is modern and of a high standard throughout, whilst to the outside, the property is approached through private gates, on to a good size brick paved drive and forecourt with ample parking and access to the attached garage. To the rear is a full width terrace, ideally for entertaining, with step down to the main lawn, with a further decking area with sunken trampoline, and glass balustrade across the width at the bottom, to make the most of the views over the fields directly behind.