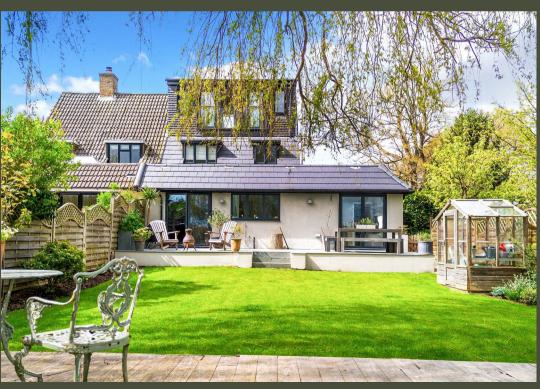

It is with that backdrop that we present a rare family home, that combines charm and character with modern interiors, and to top it all, far reaching countryside views to both front and back. Measuring just under 1800 sq ft, this 4 bedroom semi detached home offers stylish accommodation over three floors, including large hallway, cloakroom, utility room, access to garage, sitting room, dining room with study off it and opening out to the impressive kitchen/breakfast room at the back, with its views over the stunning gardens and fields beyond. To the first floor are 3 bedrooms and large family bathroom, whilst to the top floor is a recently added main suite with bedroom, walk in dressing room and good size shower room.

The specification is modern and of a high standard throughout, whilst to the outside, the property is approached through private gates, on to a good size brick paved drive and forecourt with ample parking and access to the attached garage. To the rear is a full width terrace, ideally for entertaining, with step down to the main lawn, with a further decking area with sunken trampoline, and glass balustrade across the width at the bottom, to make the most of the views over the fields directly behind.