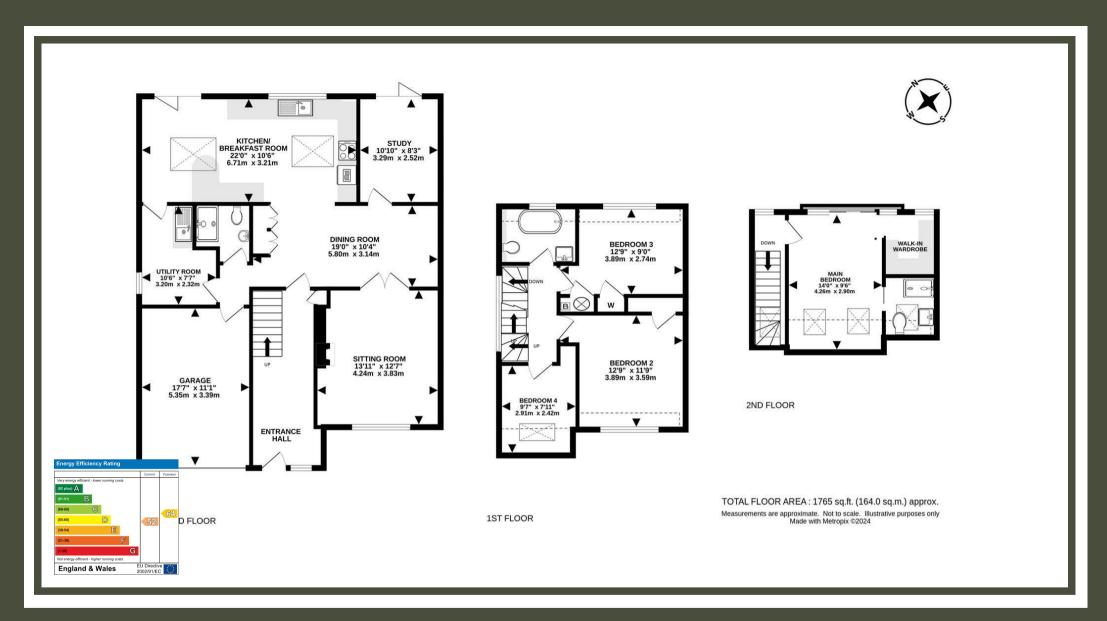

It is with that backdrop that we present a rare family home, that combines charm and character with modern interiors, and to top it all, far reaching countryside views to both front and back. Measuring just under 1800 sq ft, this 4 bedroom semi detached home offers stylish accommodation over three floors, including large hallway, cloakroom, utility room, access to garage, sitting room, dining room with study off it and opening out to the impressive kitchen/breakfast room at the back, with its views over the stunning gardens and fields beyond. To the first floor are 3 bedrooms and large family bathroom, whilst to the top floor is a recently added main suite with bedroom, walk in dressing room and good size shower room.