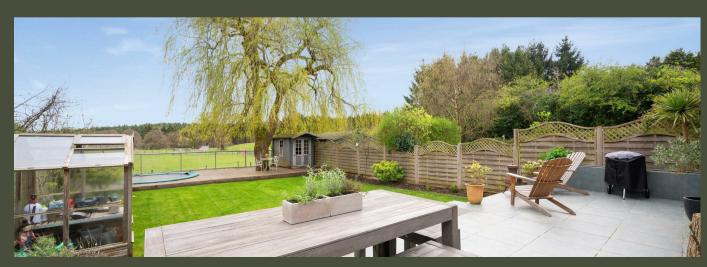

The specification is modern and of a high standard throughout, whilst to the outside, the property is approached through private gates, on to a good size brick paved drive and forecourt with ample parking and access to the attached garage. To the rear is a full width terrace, ideally for entertaining, with step down to the main lawn, with a further decking area with sunken trampoline, and glass balustrade across the width at the bottom, to make the most of the views over the fields directly behind.