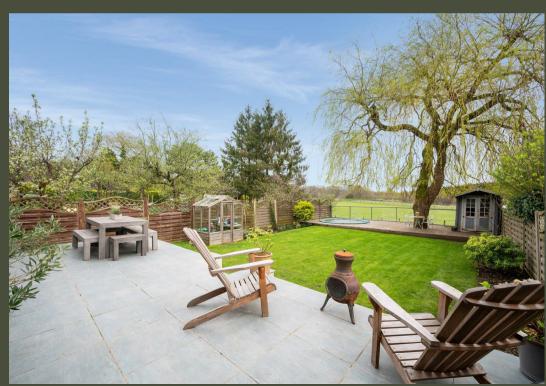

The specification is modern and of a high standard throughout, whilst to the outside, the property is approached through private gates, on to a good size brick paved drive and forecourt with ample parking and access to the attached garage. To the rear is a full width terrace, ideally for entertaining, with step down to the main lawn, with a further decking area with sunken trampoline, and glass balustrade across the width at the bottom, to make the most of the views over the fields directly behind.