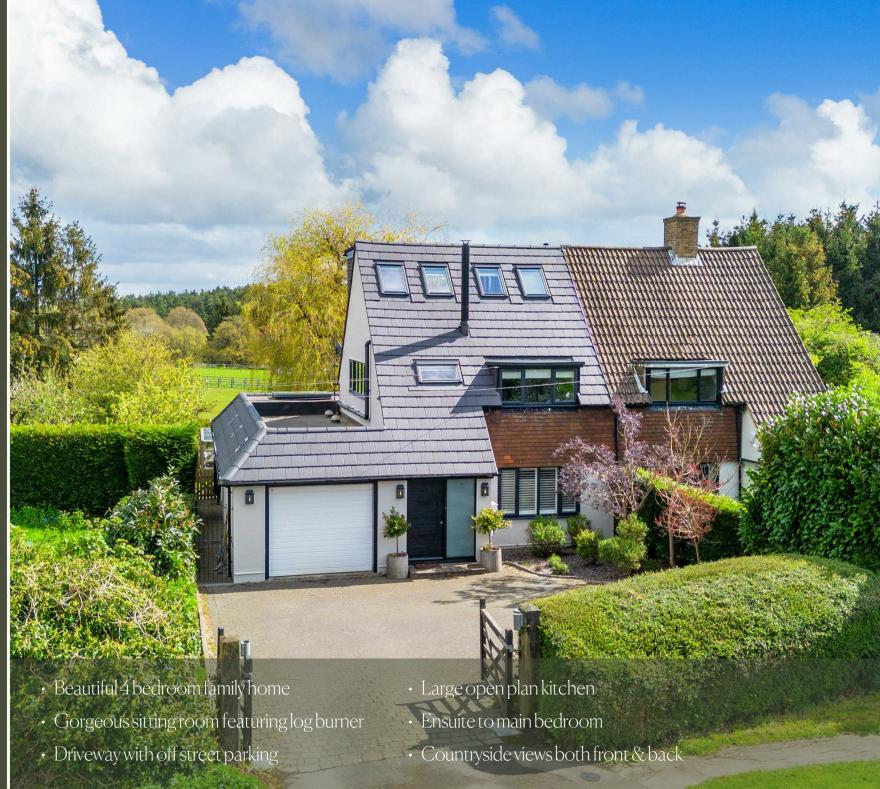

## Kennedys'

01737 817718

kennedys-ipa.co.uk @kennedysipa

3Heath Farm Cottages, Church Lane Headley KT186LD

A rare four bedroom family home, that combines charm and character with modern interiors, and to top it all, far reaching countryside views to both front and back.

It is with that backdrop that we present a rare family home, that combines charm and character with modern interiors, and to top it all, far reaching countryside views to both front and back. Measuring just under 1800 sq ft, this 4 bedroom semi detached home offers stylish accommodation over three floors, including large hallway, cloakroom, utility room, access to garage, sitting room, dining room with study off it and opening out to the impressive kitchen/breakfast room at the back, with its views over the stunning gardens and fields beyond. To the first floor are 3 bedrooms and large family bathroom, whilst to the top floor is a recently added main suite with bedroom, walk in dressing room and good size shower room.

The specification is modern and of a high standard throughout, whilst to the outside, the property is approached through private gates, on to a good size brick paved drive and forecourt with ample parking and access to the attached garage. To the rear is a full width terrace, ideally for entertaining, with step down to the main lawn, with a further decking area with sunken trampoline, and glass balustrade across the width at the bottom, to make the most of the views over the fields directly behind.