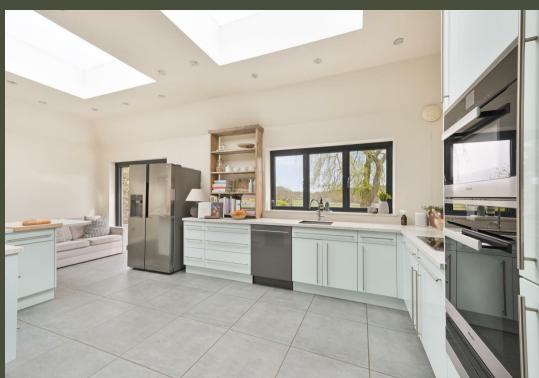

It is with that backdrop that we present a rare family home, that combines charm and character with modern interiors, and to top it all, far reaching countryside views to both front and back. Measuring just under 1800 sq ft, this 4 bedroom semi detached home offers stylish accommodation over three floors, including large hallway, cloakroom, utility room, access to garage, sitting room, dining room with study off it and opening out to the impressive kitchen/breakfast room at the back, with its views over the stunning gardens and fields beyond. To the first floor are 3 bedrooms and large family bathroom, whilst to the top floor is a recently added main suite with bedroom, walk in dressing room and good size shower room.