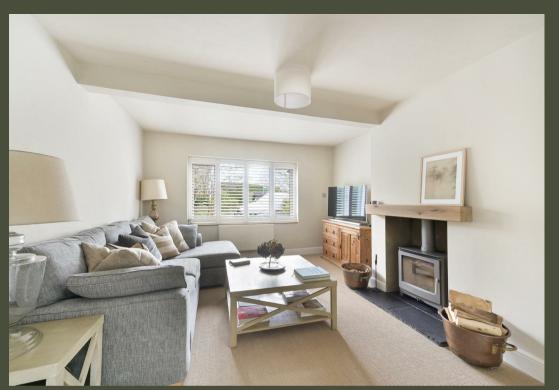

It is with that backdrop that we present a rare family home, that combines charm and character with modern interiors, and to top it all, far reaching countryside views to both front and back. Measuring just under 1800 sq ft, this 4 bedroom semi detached home offers stylish accommodation over three floors, including large hallway, cloakroom, utility room, access to garage, sitting room, dining room with study off it and opening out to the impressive kitchen/breakfast room at the back, with its views over the stunning gardens and fields beyond. To the first floor are 3 bedrooms and large family bathroom, whilst to the top floor is a recently added main suite with bedroom, walk in dressing room and good size shower room.