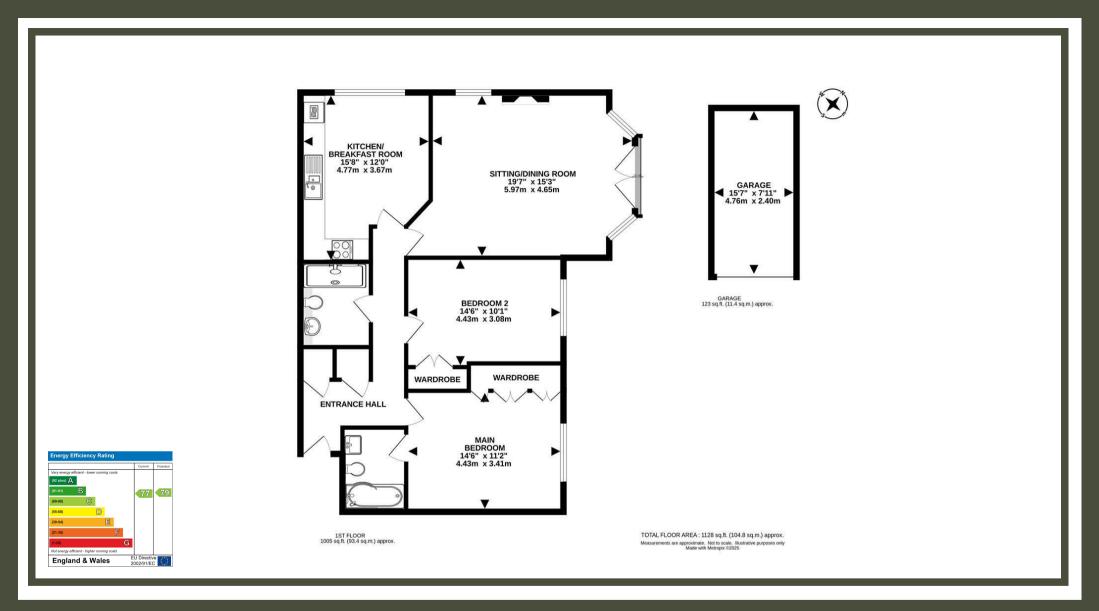

Offered to the market in exceptional condition and with over 1,100 sq. ft of internal space, this apartment is an ideal downsize, first home, or lock-up-and-leave for those seeking stylish, low-maintenance living in a prime Tadworth location.

## PROPERTY DESCRIPTION

Externally, the apartment benefits from an allocated parking space as well as a private garage, offering excellent storage or additional parking. Residents also enjoy access to the well-maintained communal gardens, providing a peaceful setting and additional outside space.