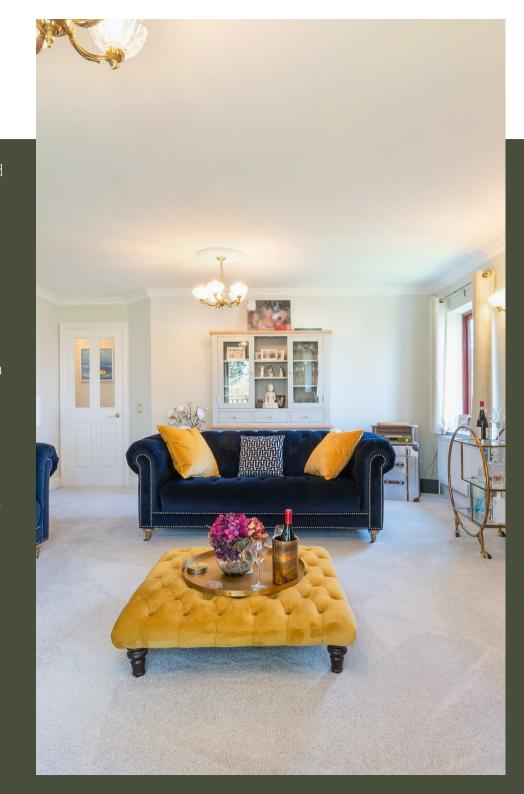

As you move towards the rear of the apartment, the heart of the home unfolds into an impressive open-plan sitting/dining room. Measuring nearly 20 feet in length, this wonderful space is flooded with natural light thanks to the large bay window and double doors leading to a Juliet balcony, overlooking the beautifully maintained communal gardens. It's a perfect area to relax or entertain.

Off the sitting room, you step into the newly installed, sleek and modern kitchen/breakfast room. Finished to an excellent standard, this stylish kitchen boasts an array of integrated appliances, quality worktops, and plenty of space for a breakfast table — an ideal spot for morning coffee.