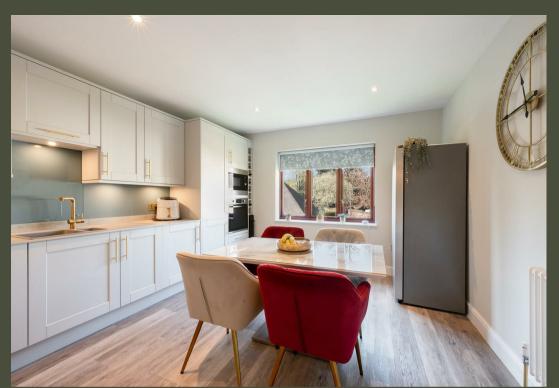

Off the sitting room, you step into the newly installed, sleek and modern kitchen/breakfast room. Finished to an excellent standard, this stylish kitchen boasts an array of integrated appliances, quality worktops, and plenty of space for a breakfast table — an ideal spot for morning coffee.