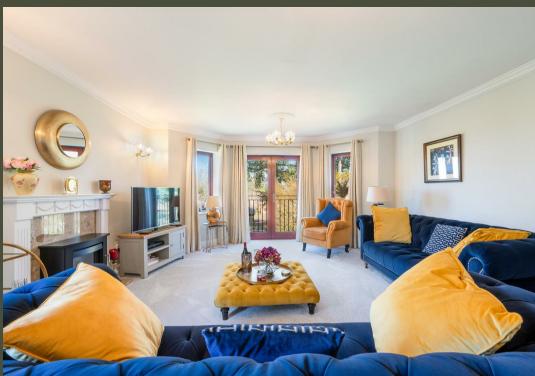

As you move towards the rear of the apartment, the heart of the home unfolds into an impressive open-plan sitting/dining room. Measuring nearly 20 feet in length, this wonderful space is flooded with natural light thanks to the large bay window and double doors leading to a Juliet balcony, overlooking the beautifully maintained communal gardens. It's a perfect area to relax or entertain.