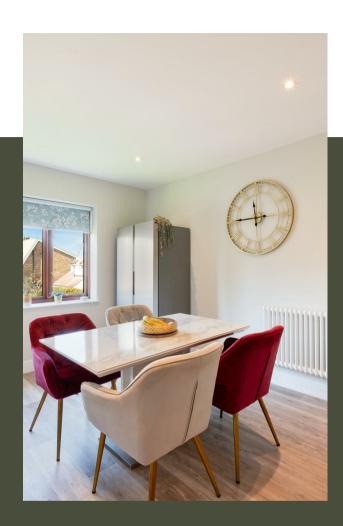

Off the sitting room, you step into the newly installed, sleek and modern kitchen/breakfast room. Finished to an excellent standard, this stylish kitchen boasts an array of integrated appliances, quality worktops, and plenty of space for a breakfast table — an ideal spot for morning coffee.