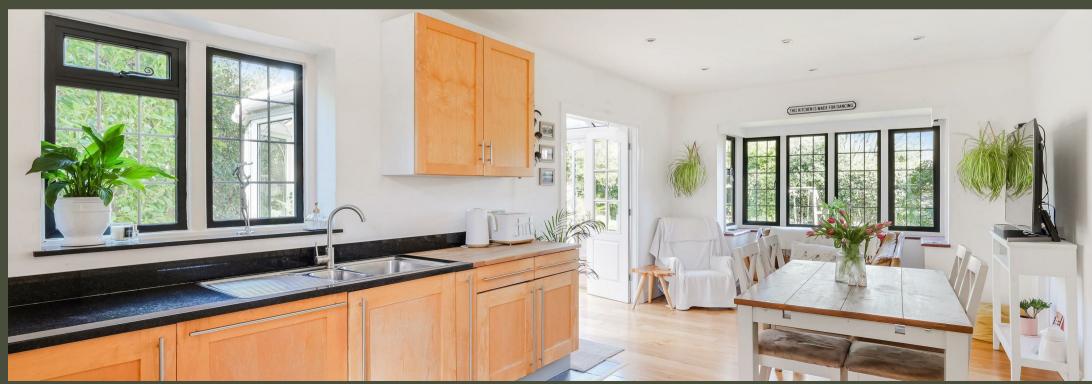

Stepping through the front door, you are welcomed into a spacious entrance hall that sets the tone for the home's warm and inviting atmosphere. To your left, the generous sitting room is bathed in natural light from dual-aspect windows, creating a bright and airy space to unwind. This leads seamlessly into the heart of the home – the stunning open-plan kitchen and dining area. With sleek modern finishes, ample workspace, and room for a large dining table, this space is perfect for both everyday family meals and hosting guests. The kitchen extends into a charming conservatory, offering a tranquil retreat with views over the pretty rear garden.