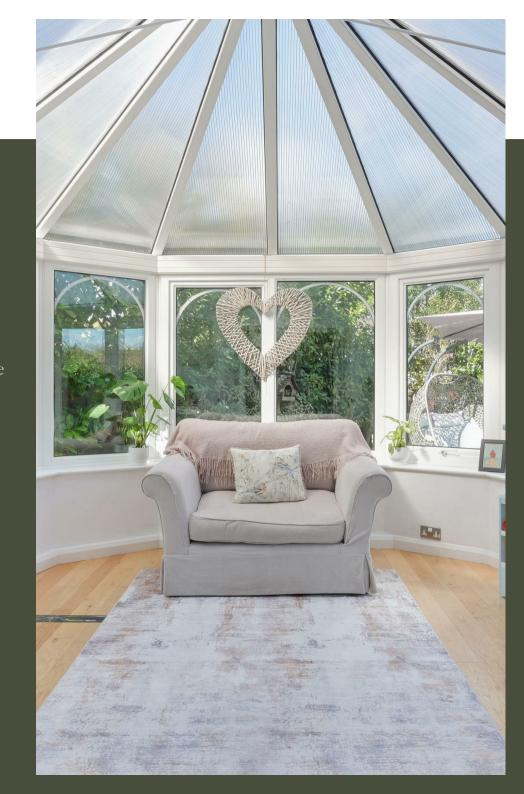

Stepping through the front door, you are welcomed into a spacious entrance hall that sets the tone for the home's warm and inviting atmosphere. To your left, the generous sitting room is bathed in natural light from dual-aspect windows, creating a bright and airy space to unwind. This leads seamlessly into the heart of the home – the stunning open-plan kitchen and dining area. With sleek modern finishes, ample workspace, and room for a large dining table, this space is perfect for both everyday family meals and hosting guests. The kitchen extends into a charming conservatory, offering a tranquil retreat with views over the pretty rear garden.