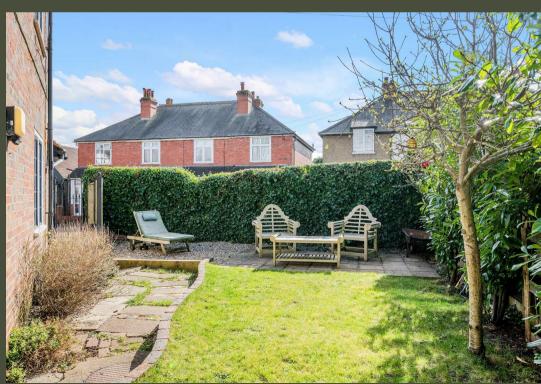

Outside, the west-facing courtyard garden to the side of the property is a private haven, ideal for al fresco dining or enjoying the evening sun. The rear garden is equally charming, thoughtfully landscaped to offer a picture sque setting.