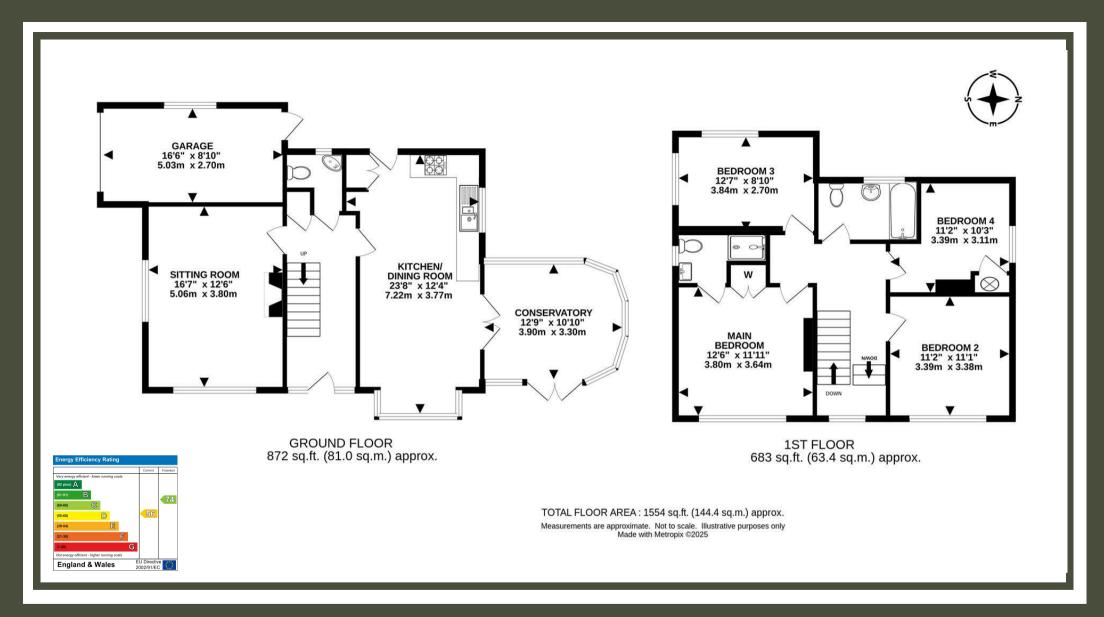

Stepping through the front door, you are welcomed into a spacious entrance hall that sets the tone for the home's warm and inviting atmosphere. To your left, the generous sitting room is bathed in natural light from dual-aspect windows, creating a bright and airy space to unwind. This leads seamlessly into the heart of the home – the stunning open-plan kitchen and dining area. With sleek modern finishes, ample workspace, and room for a large dining table, this space is perfect for both everyday family meals and hosting guests. The kitchen extends into a charming conservatory, offering a tranquil retreat with views over the pretty rear garden.

To the rear of the house, a convenient cloakroom and access to the garage provide additional practicality, ensuring this home is as functional as it is stylish.

Ascending the staircase, the first floor opens up to four well-proportioned bedrooms, each offering a comfortable sanctuary. The main bedroom is a particularly impressive space, featuring generous dimensions and a peaceful outlook. Three further bedrooms provide ample room for family, guests, or even a home office, while the contemporary family bathroom is well-appointed with modern fittings.

Outside, the west-facing courtyard garden to the side of the property is a private haven, ideal for al fresco dining or enjoying the evening sun. The rear garden is equally charming, thoughtfully landscaped to offer a picture sque setting.