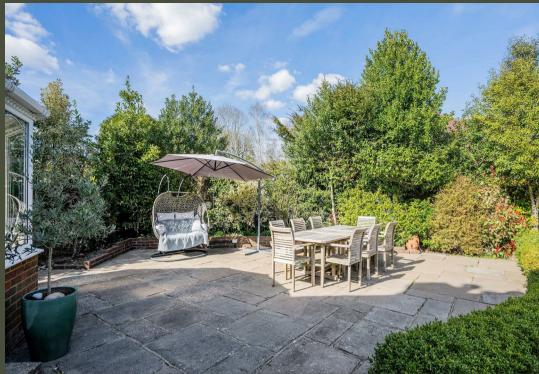

Outside, the west-facing courtyard garden to the side of the property is a private haven, ideal for al fresco dining or enjoying the evening sun. The rear garden is equally charming, thoughtfully landscaped to offer a picture sque setting.