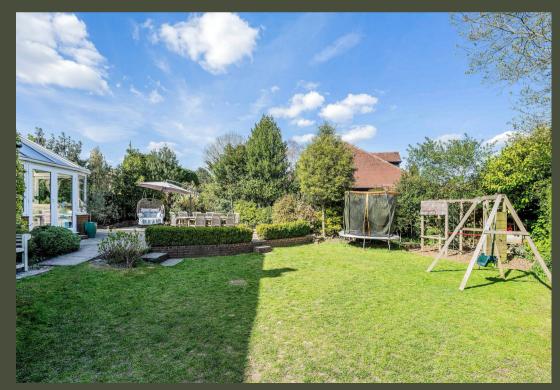

Outside, the west-facing courtyard garden to the side of the property is a private haven, ideal for al fresco dining or enjoying the evening sun. The rear garden is equally charming, thoughtfully landscaped to offer a picture sque setting.