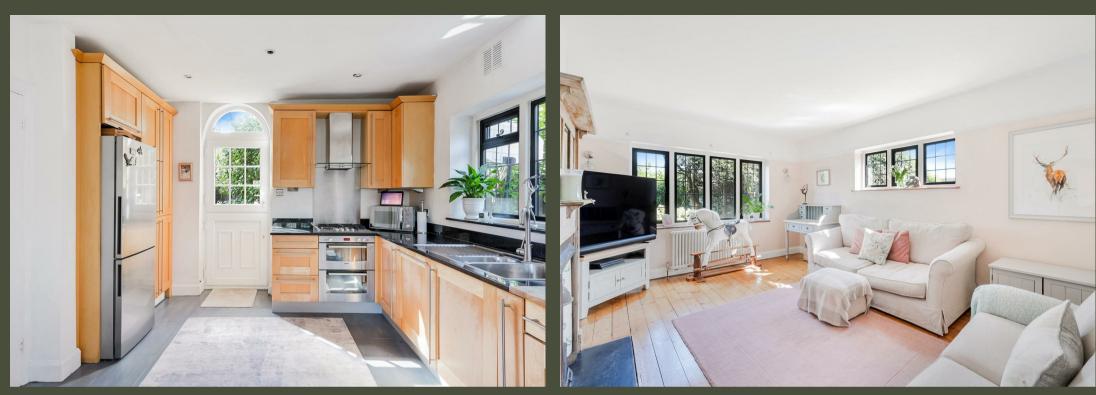

Stepping through the front door, you are welcomed into a spacious entrance hall that sets the tone for the home's warm and inviting atmosphere. To your left, the generous sitting room is bathed in natural light from dual-aspect windows, creating a bright and airy space to unwind. This leads seamlessly into the heart of the home – the stunning open-plan kitchen and dining area. With sleek modern finishes, ample workspace, and room for a large dining table, this space is perfect for both everyday family meals and hosting guests. The kitchen extends into a charming conservatory, offering a tranquil retreat with views over the pretty rear garden.

To the rear of the house, a convenient cloakroom and access to the garage provide additional practicality, ensuring this home is as functional as it is stylish.

Ascending the staircase, the first floor opens up to four well-proportioned bedrooms, each offering a comfortable sanctuary. The main bedroom is a particularly impressive space, featuring generous dimensions and a peaceful outlook. Three further bedrooms provide ample room for family, guests, or even a home office, while the contemporary family bathroom is well-appointed with modern fittings.