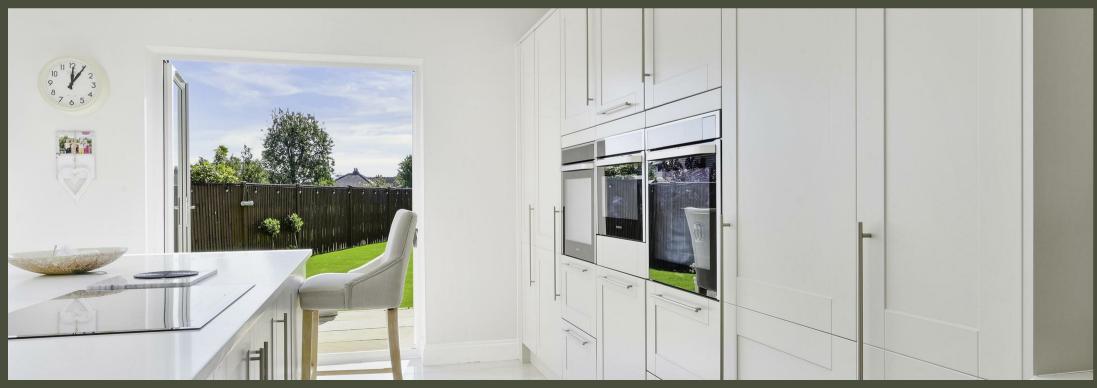

The beautiful shaker style fully fitted kitchen with a wealth of pale grey wall and base units enjoys quartz worktops, induction hob, double ovens and combination/microwave oven, integrated dishwasher, American style fridge/freezer, under counter sink with space for washing machine and tumble dryer and French doors leading to the paved patio and garden beyond.