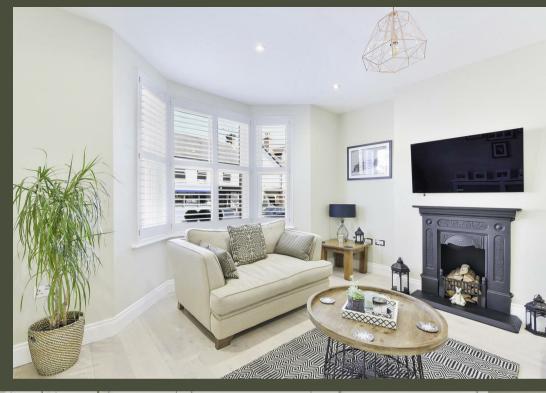

## PROPERTY DESCRIPTION

This handsome, Victorian property is centrally located in Walton on the Hill, with a generous south easterly facing garden and offering off street parking. The ground floor accommodation comprises; entrance hall, study/bedroom four, a spacious sitting room with bay window and original feature fireplace (not used), family room with under stairs storage, bright and airy kitchen/breakfast room, dining room with French doors to rear garden and fully tiled bathroom with freestanding bath and walk in shower.

The house benefits from a central village location, resin bonded driveway with off street parking for two cars, UPVC double glazed sash windows, plantation shutters, feature fireplace, limed oak engineered flooring to ground and first floor, underfloor heating to bathrooms and kitchen/breakfast room and dining room, oversized tiled floor to kitchen/breakfast room and dining room, radiator covers, luxury bathrooms having been extended and fully refurbished four years ago.