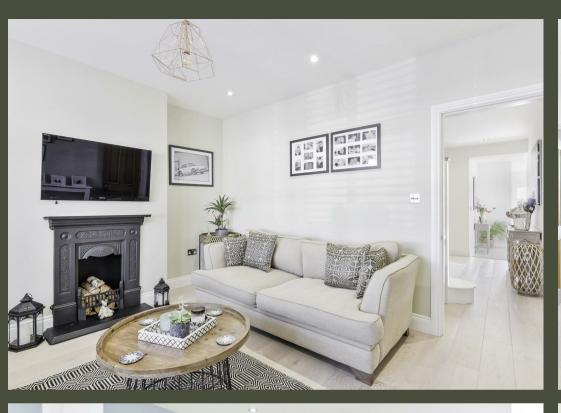

## PROPERTY DESCRIPTION

This handsome, Victorian property is centrally located in Walton on the Hill, with a generous south easterly facing garden and offering off street parking. The ground floor accommodation comprises; entrance hall, study/bedroom four, a spacious sitting room with bay window and original feature fireplace (not used), family room with under stairs storage, bright and airy kitchen/breakfast room, dining room with French doors to rear garden and fully tiled bathroom with freestanding bath and walk in shower.

The house benefits from a central village location, resin bonded driveway with off street parking for two cars, UPVC double glazed sash windows, plantation shutters, feature fireplace, limed oak engineered flooring to ground and first floor, underfloor heating to bathrooms and kitchen/breakfast room and dining room, oversized tiled floor to kitchen/breakfast room and dining room, radiator covers, luxury bathrooms having been extended and fully refurbished four years ago.