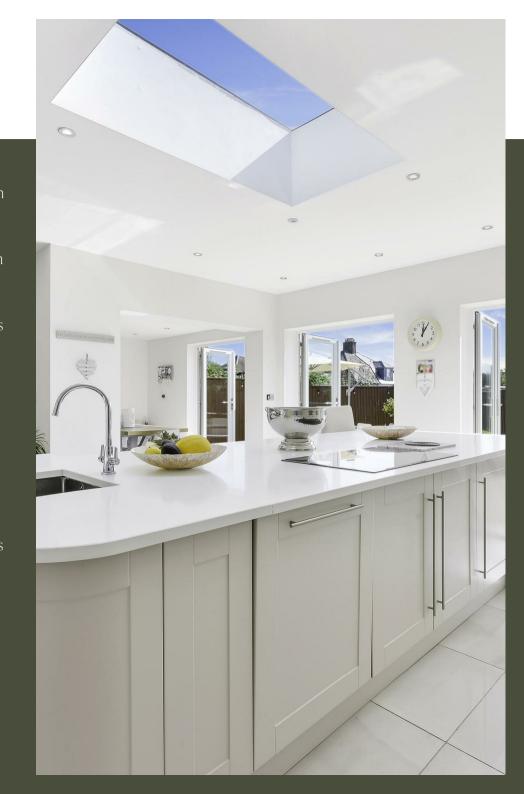

The beautiful shaker style fully fitted kitchen with a wealth of pale grey wall and base units enjoys quartz worktops, induction hob, double ovens and combination/microwave oven, integrated dishwasher, American style fridge/freezer, under counter sink with space for washing machine and tumble dryer and French doors leading to the paved patio and garden beyond.