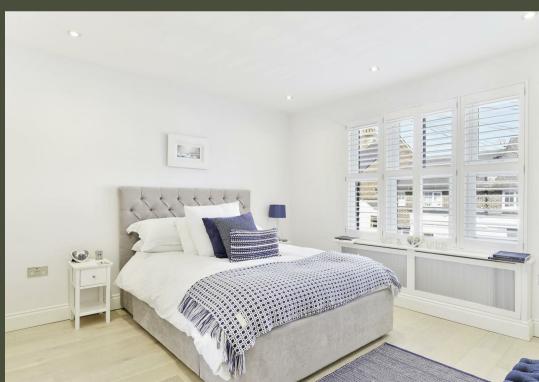

The first-floor accommodation comprises; three double bedrooms served by a spacious fully tiled family shower room with underfloor heating.

The garden is mainly laid to lawn with two spacious paved patios and garden shed. Contemporary planting adds a pop of colour against the wooden fences, and a sunken trampoline and summer house provide entertainment for the children. A side gate gives access to the front drive.

The house benefits from a central village location, resin bonded driveway with off street parking for two cars, UPVC double glazed sash windows, plantation shutters, feature fireplace, limed oak engineered flooring to ground and first floor, underfloor heating to bathrooms and kitchen/breakfast room and dining room, oversized tiled floor to kitchen/breakfast room and dining room, radiator covers, luxury bathrooms having been extended and fully refurbished four years ago.