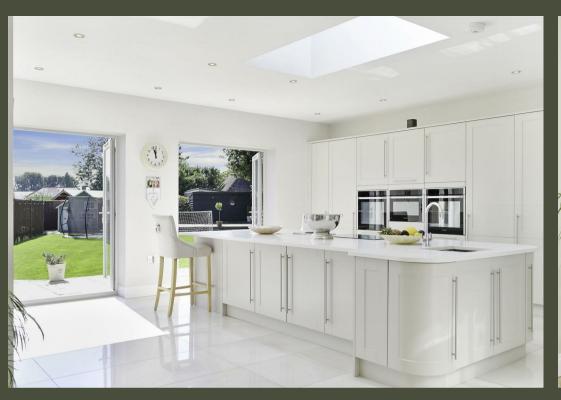

The beautiful shaker style fully fitted kitchen with a wealth of pale grey wall and base units enjoys quartz worktops, induction hob, double ovens and combination/microwave oven, integrated dishwasher, American style fridge/freezer, under counter sink with space for washing machine and tumble dryer and French doors leading to the paved patio and garden beyond.