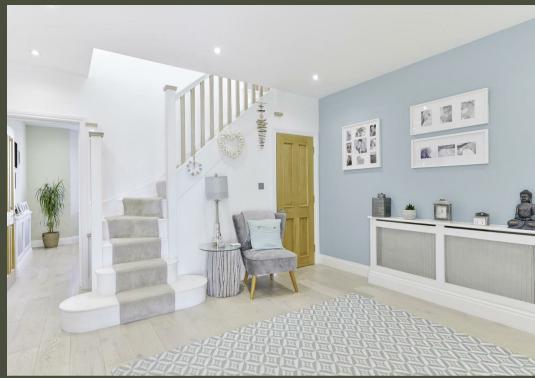

## PROPERTY DESCRIPTION

This handsome, Victorian property is centrally located in Walton on the Hill, with a generous south easterly facing garden and offering off street parking. The ground floor accommodation comprises; entrance hall, study/bedroom four, a spacious sitting room with bay window and original feature fireplace (not used), family room with under stairs storage, bright and airy kitchen/breakfast room, dining room with French doors to rear garden and fully tiled bathroom with freestanding bath and walk in shower.