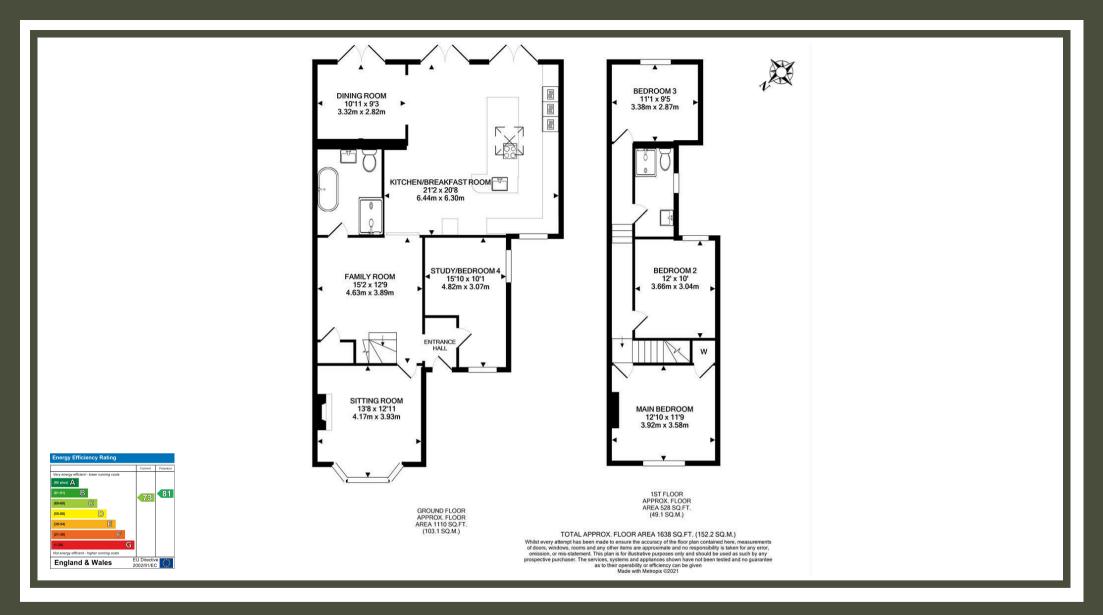

## PROPERTY DESCRIPTION

This handsome, Victorian property is centrally located in Walton on the Hill, with a generous south easterly facing garden and offering off street parking. The ground floor accommodation comprises; entrance hall, study/bedroom four, a spacious sitting room with bay window and original feature fireplace (not used), family room with under stairs storage, bright and airy kitchen/breakfast room, dining room with French doors to rear garden and fully tiled bathroom with freestanding bath and walk in shower.

The first-floor accommodation comprises; three double bedrooms served by a spacious fully tiled family shower room with underfloor heating.

The garden is mainly laid to lawn with two spacious paved patios and garden shed. Contemporary planting adds a pop of colour against the wooden fences, and a sunken trampoline and summer house provide entertainment for the children. A side gate gives access to the front drive.

The house benefits from a central village location, resin bonded driveway with off street parking for two cars, UPVC double glazed sash windows, plantation shutters, feature fireplace, limed oak engineered flooring to ground and first floor, underfloor heating to bathrooms and kitchen/breakfast room and dining room, oversized tiled floor to kitchen/breakfast room and dining room, radiator covers, luxury bathrooms having been extended and fully refurbished four years ago.