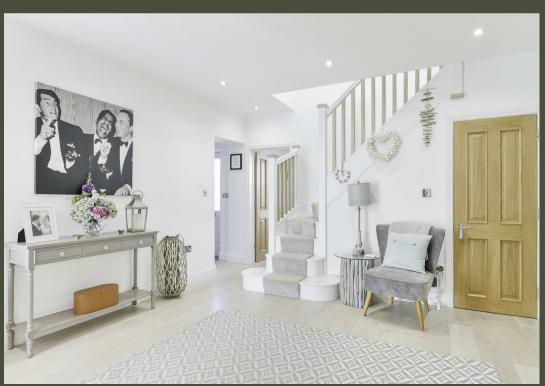

## PROPERTY DESCRIPTION

This handsome, Victorian property is centrally located in Walton on the Hill, with a generous south easterly facing garden and offering off street parking. The ground floor accommodation comprises; entrance hall, study/bedroom four, a spacious sitting room with bay window and original feature fireplace (not used), family room with under stairs storage, bright and airy kitchen/breakfast room, dining room with French doors to rear garden and fully tiled bathroom with freestanding bath and walk in shower.