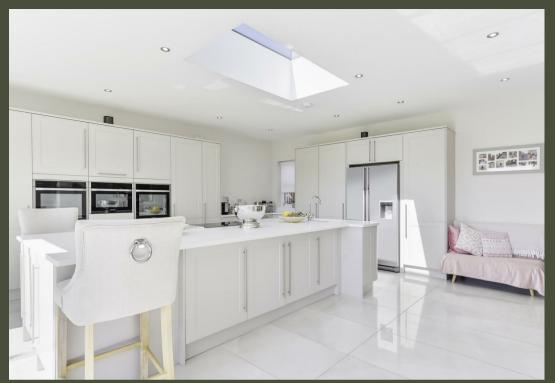

The beautiful shaker style fully fitted kitchen with a wealth of pale grey wall and base units enjoys quartz worktops, induction hob, double ovens and combination/microwave oven, integrated dishwasher, American style fridge/freezer, under counter sink with space for washing machine and tumble dryer and French doors leading to the paved patio and garden beyond.