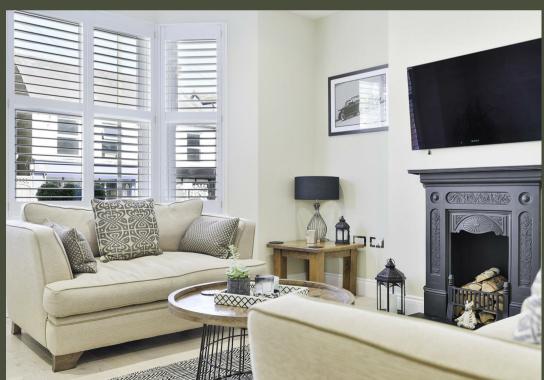

The house benefits from a central village location, resin bonded driveway with off street parking for two cars, UPVC double glazed sash windows, plantation shutters, feature fireplace, limed oak engineered flooring to ground and first floor, underfloor heating to bathrooms and kitchen/breakfast room and dining room, oversized tiled floor to kitchen/breakfast room and dining room, radiator covers, luxury bathrooms having been extended and fully refurbished four years ago.