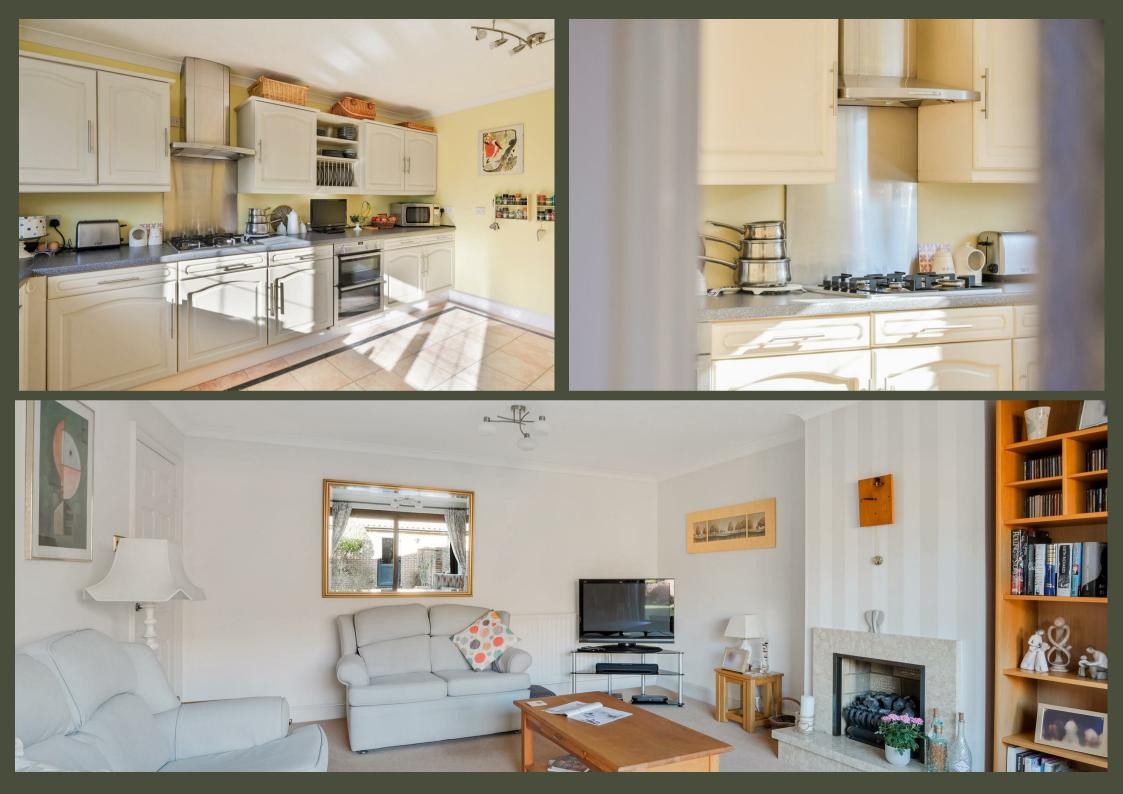

# PROPERTY DESCRIPTION

As you enter the property you are greeted by a good sized entrance hall, with cloakroom and coat cupboard, and the staircase leading upstairs. The house is well proportioned, with large rooms and a layout that could easily lend itself to modernisation. The rest of the ground floor consists of a good sized sitting room, separate dining room and a home office. With four well-appointed bedrooms upstairs, there is ample space for a growing family or for those who simply desire extra room for guests or a home office. The main bedroom benefits from an ensuite shower room, with the remaining three bedrooms being served by the family bathroom.