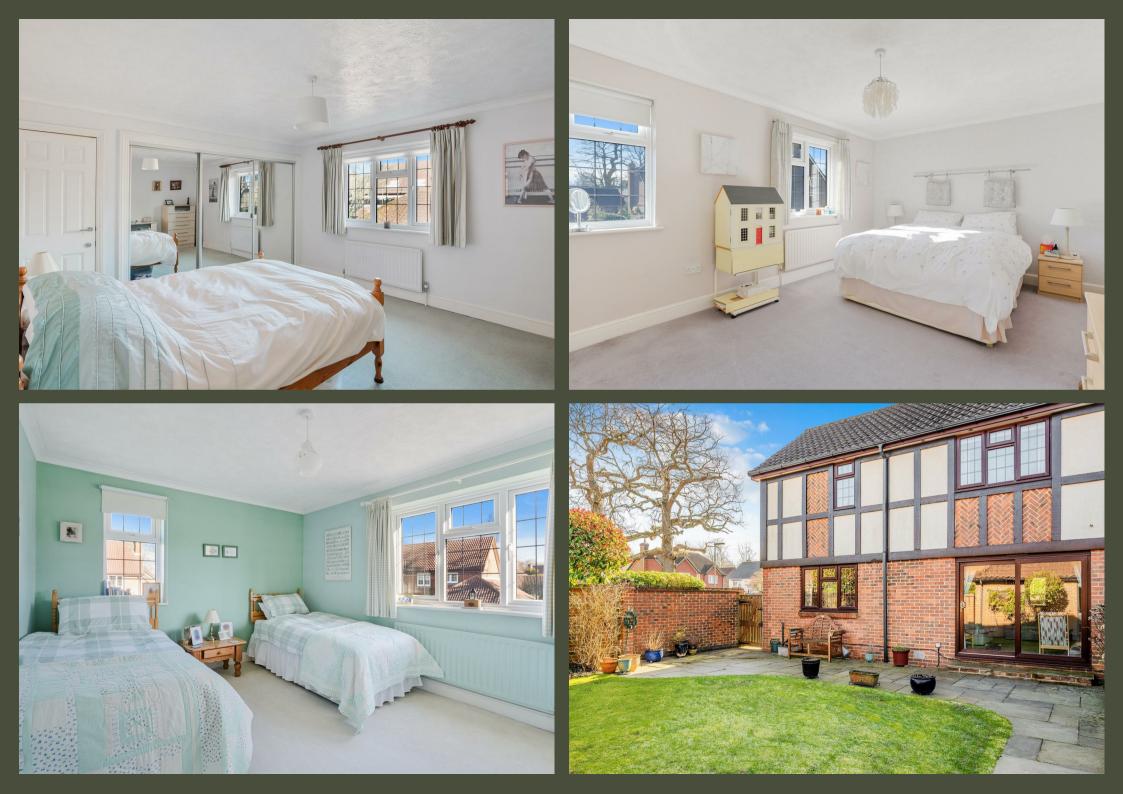

# PROPERTY DESCRIPTION

As you enter the property you are greeted by a good sized entrance hall, with cloakroom and coat cupboard, and the staircase leading upstairs. The house is well proportioned, with large rooms and a layout that could easily lend itself to modernisation. The rest of the ground floor consists of a good sized sitting room, separate dining room and a home office. With four well-appointed bedrooms upstairs, there is ample space for a growing family or for those who simply desire extra room for guests or a home office. The main bedroom benefits from an ensuite shower room, with the remaining three bedrooms being served by the family bathroom.