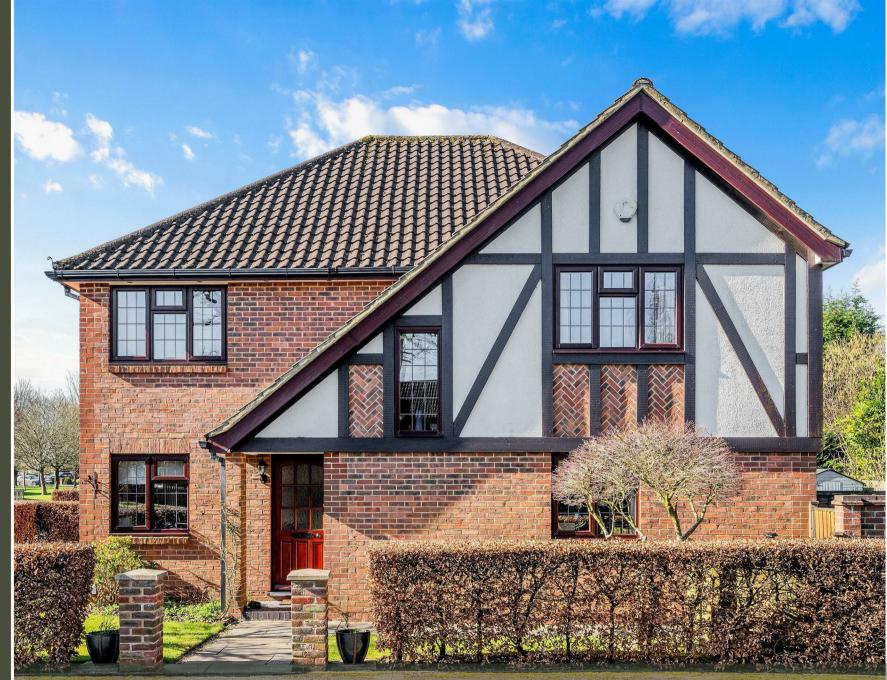

#### 1, Croffets Tadworth KT205TX

Nestled in the desirable Tadworth Park this splendid link-detached house on a corner plot offers a perfect blend of comfort and elegance. Spanning an impressive 2,010 square feet, the property boasts two spacious reception rooms, ideal for both entertaining guests and enjoying quiet family evenings.

#### £875,000

**1** fr 2

- Link-Detatched family home
- Main bedroom en-suite
- Separate garage

- 4 bedrooms
- Close to village and transport links
- Viewing by appointment only