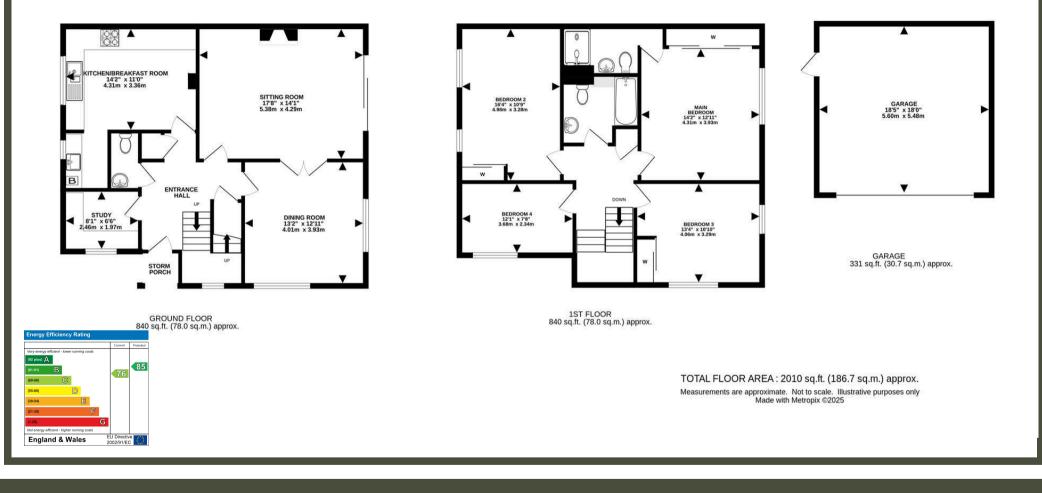

#### 1, Croffets Tadworth KT205TX

Nestled in the desirable Tadworth Park this splendid link-detached house on a corner plot offers a perfect blend of comfort and elegance. Spanning an impressive 2,010 square feet, the property boasts two spacious reception rooms, ideal for both entertaining guests and enjoying quiet family evenings.

# PROPERTY DESCRIPTION

As you enter the property you are greeted by a good sized entrance hall, with cloakroom and coat cupboard, and the staircase leading upstairs. The house is well proportioned, with large rooms and a layout that could easily lend itself to modernisation. The rest of the ground floor consists of a good sized sitting room, separate dining room and a home office. With four well-appointed bedrooms upstairs, there is ample space for a growing family or for those who simply desire extra room for guests or a home office. The main bedroom benefits from an ensuite shower room, with the remaining three bedrooms being served by the family bathroom.