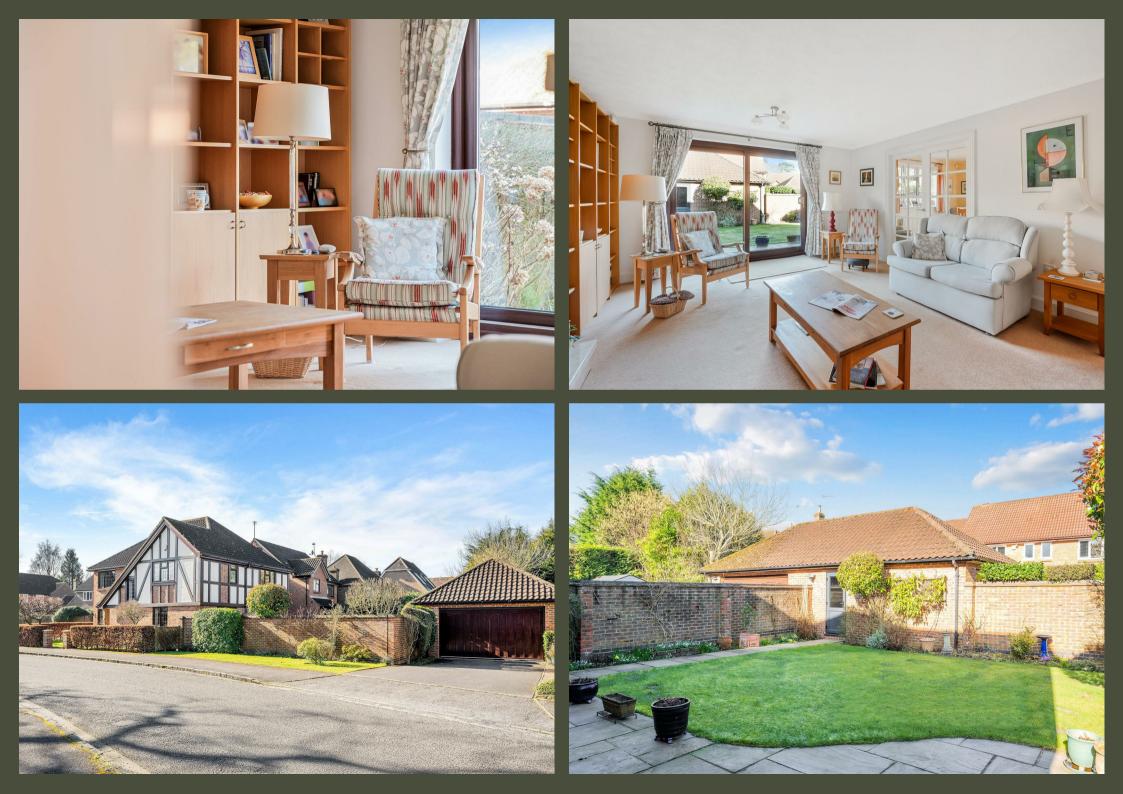

#### 1, Croffets Tadworth KT205TX

Nestled in the desirable Tadworth Park this splendid link-detached house on a corner plot offers a perfect blend of comfort and elegance. Spanning an impressive 2,010 square feet, the property boasts two spacious reception rooms, ideal for both entertaining guests and enjoying quiet family evenings.

#### £875,000

**1** fr 2

- Link-Detatched family home
- Main bedroom en-suite
- Separate garage

- 4 bedrooms
- Close to village and transport links
- Viewing by appointment only

# PROPERTY DESCRIPTION

As you enter the property you are greeted by a good sized entrance hall, with cloakroom and coat cupboard, and the staircase leading upstairs. The house is well proportioned, with large rooms and a layout that could easily lend itself to modernisation. The rest of the ground floor consists of a good sized sitting room, separate dining room and a home office. With four well-appointed bedrooms upstairs, there is ample space for a growing family or for those who simply desire extra room for guests or a home office. The main bedroom benefits from an ensuite shower room, with the remaining three bedrooms being served by the family bathroom.

This home is surrounded by lush greenery and a friendly community atmosphere, making it an ideal location for families and professionals alike. The area is known for its tranquil environment while still being conveniently close to local amenities and transport links.

This property presents a wonderful opportunity for families or indeed downsizers looking to settle in a charming and vibrant location.

Tadworth village is within a short walk and is well served by local shops and facilities including independent traders such as butcher, fishmonger, baker, dry cleaner, vet, hairdressers, Fish & Chip shop and a number of restaurants, village supermarket and mainline train station to London. There are a variety of schools within the area including Tadworth Primary School, Chinthurst Prep School, and the renowned City of London Freemen's School and Epsom College. Local recreational facilities are located at venues such as Tadworth Leisure Centre, Kingswood Golf Club, Surrey Downs Golf Club, David Lloyd in Epsom and Cheam, RAC at Woodcote Park and others besides.