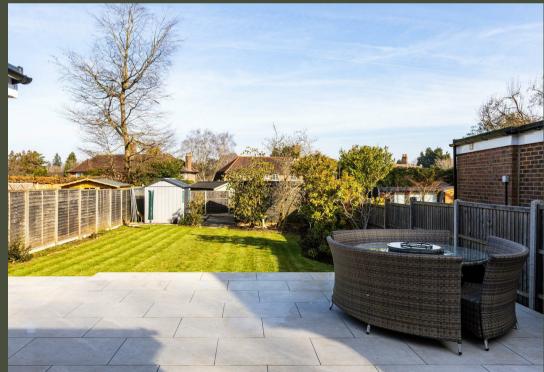

Externally, the property continues to impress. The front driveway has been recently resurfaced and includes an electric car charging point, along with the necessary infrastructure for a future electric gate if desired. To the rear, a newly completed patio provides a fantastic space for outdoor dining and entertaining. The garden extends to a versatile studio at the far end, perfect for a home office, gym, or creative space, alongside a garden store for additional storage.