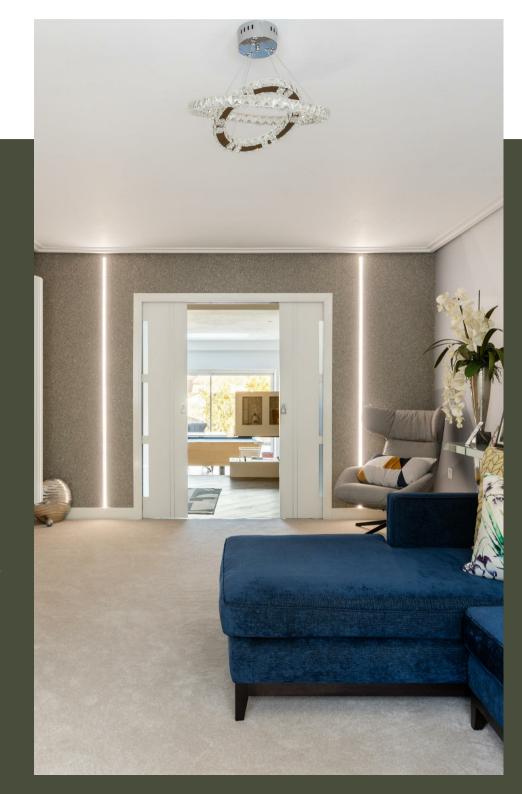

The ground floor features a welcoming entrance hall leading to a bright and spacious sitting room, offering a comfortable and stylish space to relax. Double doors allow the living room to open up onto the family room which then flows seamlessly into the impressive open-plan kitchen and dining room. Designed by the high-end German brand Kutchenhaus, the kitchen is fitted with premium AEG appliances, including an American-style fridge/freezer. Built-in LED feature lighting adds a contemporary touch. A utility room provides additional storage and practicality, and towards the rear of the property, a guest bedroom with an en-suite shower room offers ideal accommodation for visitors.