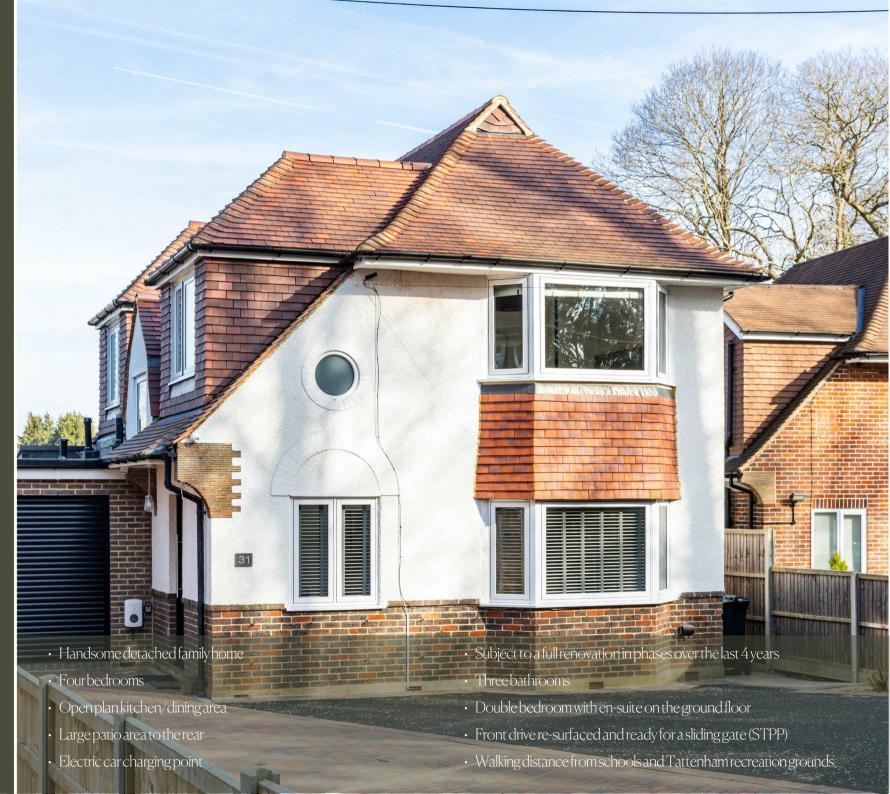

#### 01737 817718

kennedys-ipa.co.uk @kennedysipa

31, Tangier Way Tadworth KT205LZ

This house is a young families dream; a fully renovated 4 bedroom family home, located on a private nothrough road, walking distance from local schools and recreation grounds, perfectly situated for transport links.

## PROPERTY DESCRIPTION

Situated on a private no-through road in Tangier Way, Tadworth, this beautifully renovated home has been upgraded in phases over the past four years, blending high-quality finishes with thoughtful design.

Externally, the property continues to impress. The front driveway has been recently resurfaced and includes an electric car charging point, along with the necessary infrastructure for a future electric gate if desired. To the rear, a newly completed patio provides a fantastic space for outdoor dining and entertaining. The garden extends to a versatile studio at the far end, perfect for a home office, gym, or creative space, alongside a garden store for additional storage.