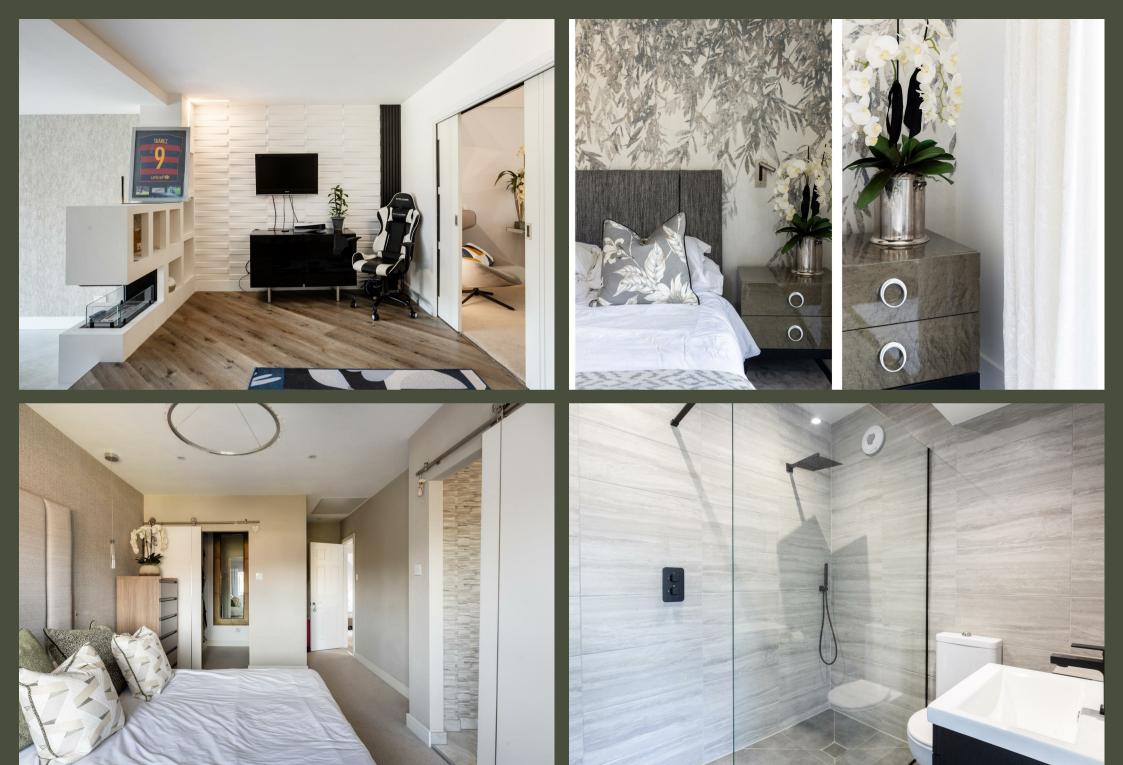

The ground floor features a welcoming entrance hall leading to a bright and spacious sitting room, offering a comfortable and stylish space to relax. Double doors allow the living room to open up onto the family room which then flows seamlessly into the impressive open-plan kitchen and dining room. Designed by the high-end German brand Kutchenhaus, the kitchen is fitted with premium AEG appliances, including an American-style fridge/freezer. Built-in LED feature lighting adds a contemporary touch. A utility room provides additional storage and practicality, and towards the rear of the property, a guest bedroom with an en-suite shower room offers ideal accommodation for visitors.

Upstairs, there are three well-proportioned bedrooms. The main bedroom benefits from a generous layout, walk in wardrobe and a stylish en-suite bathroom. The remaining two bedrooms offer ample space for family and are served by a well-appointed family bathroom finished with Italian Porcelanosa tiles.