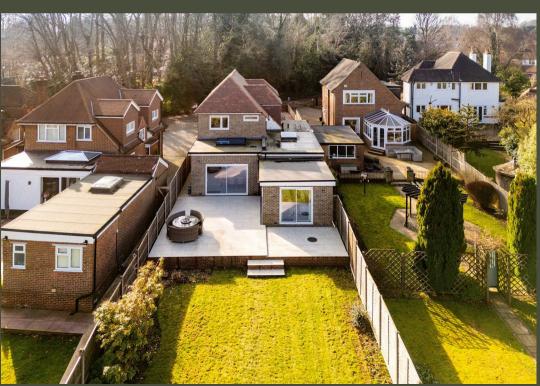

#### 01737 817718

kennedys-ipa.co.uk @kennedysipa

31, Tangier Way Tadworth KT205LZ

This house is a young families dream; a fully renovated 4 bedroom family home, located on a private nothrough road, walking distance from local schools and recreation grounds, perfectly situated for transport links.

Externally, the property continues to impress. The front driveway has been recently resurfaced and includes an electric car charging point, along with the necessary infrastructure for a future electric gate if desired. To the rear, a newly completed patio provides a fantastic space for outdoor dining and entertaining. The garden extends to a versatile studio at the far end, perfect for a home office, gym, or creative space, alongside a garden store for additional storage.