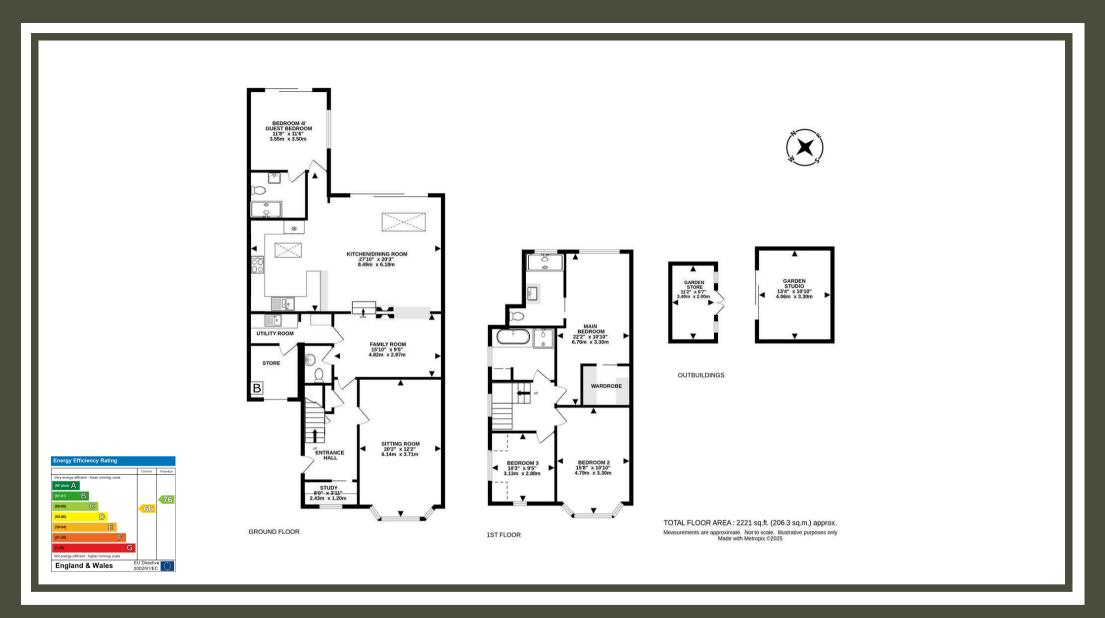

The ground floor features a welcoming entrance hall leading to a bright and spacious sitting room, offering a comfortable and stylish space to relax. Double doors allow the living room to open up onto the family room which then flows seamlessly into the impressive open-plan kitchen and dining room. Designed by the high-end German brand Kutchenhaus, the kitchen is fitted with premium AEG appliances, including an American-style fridge/freezer. Built-in LED feature lighting adds a contemporary touch. A utility room provides additional storage and practicality, and towards the rear of the property, a guest bedroom with an en-suite shower room offers ideal accommodation for visitors.

Upstairs, there are three well-proportioned bedrooms. The main bedroom benefits from a generous layout, walk in wardrobe and a stylish en-suite bathroom. The remaining two bedrooms offer ample space for family and are served by a well-appointed family bathroom finished with Italian Porcelanosa tiles.

#### 31, Tangier Way

If you would like to arrange a viewing, please call a member of the Kennedys sales team on 01737 817718

TENURE: Freehold EPC RATING: D COUNCIL: Reigate and

Banstead

TAX BAND: F

01737 817718