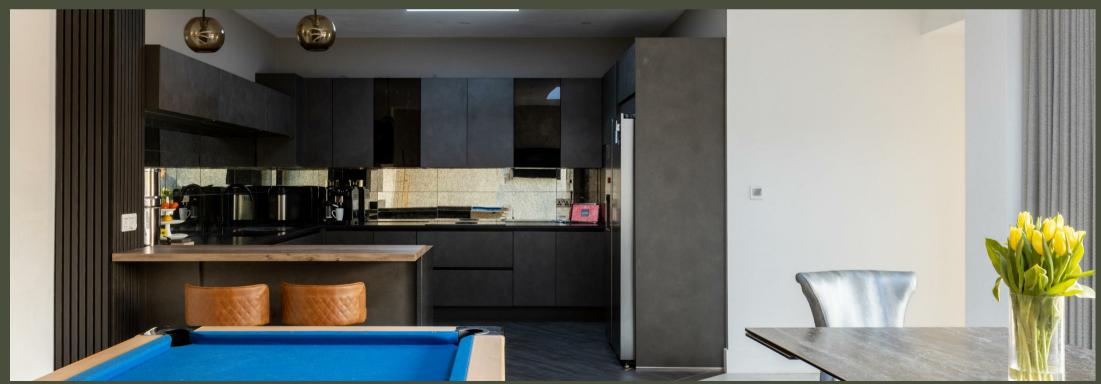

The ground floor features a welcoming entrance hall leading to a bright and spacious sitting room, offering a comfortable and stylish space to relax. Double doors allow the living room to open up onto the family room which then flows seamlessly into the impressive open-plan kitchen and dining room. Designed by the high-end German brand Kutchenhaus, the kitchen is fitted with premium AEG appliances, including an American-style fridge/freezer. Built-in LED feature lighting adds a contemporary touch. A utility room provides additional storage and practicality, and towards the rear of the property, a guest bedroom with an en-suite shower room offers ideal accommodation for visitors.