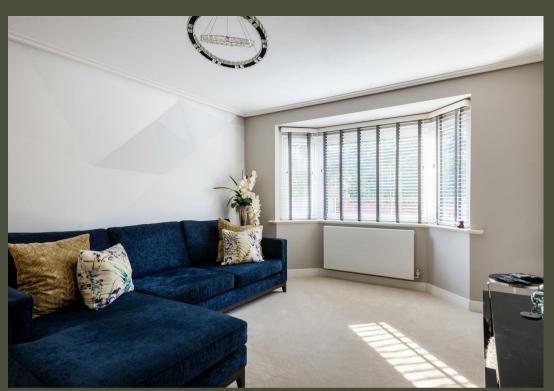

The ground floor features a welcoming entrance hall leading to a bright and spacious sitting room, offering a comfortable and stylish space to relax. Double doors allow the living room to open up onto the family room which then flows seamlessly into the impressive open-plan kitchen and dining room. Designed by the high-end German brand Kutchenhaus, the kitchen is fitted with premium AEG appliances, including an American-style fridge/freezer. Built-in LED feature lighting adds a contemporary touch. A utility room provides additional storage and practicality, and towards the rear of the property, a guest bedroom with an en-suite shower room offers ideal accommodation for visitors.