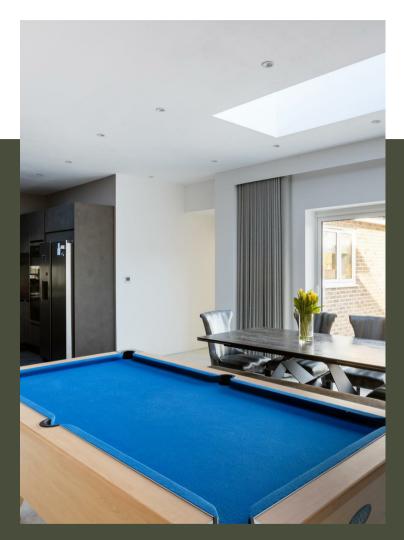

The ground floor features a welcoming entrance hall leading to a bright and spacious sitting room, offering a comfortable and stylish space to relax. Double doors allow the living room to open up onto the family room which then flows seamlessly into the impressive open-plan kitchen and dining room. Designed by the high-end German brand Kutchenhaus, the kitchen is fitted with premium AEG appliances, including an American-style fridge/freezer. Built-in LED feature lighting adds a contemporary touch. A utility room provides additional storage and practicality, and towards the rear of the property, a guest bedroom with an en-suite shower room offers ideal accommodation for visitors.