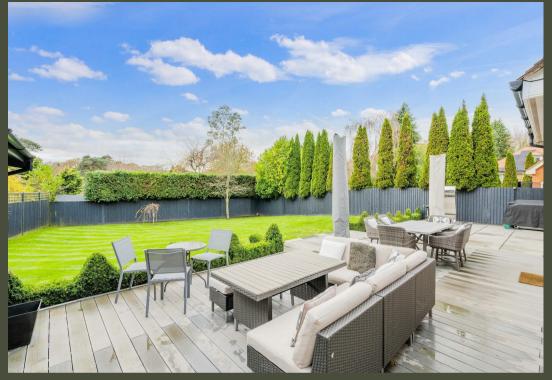

With double glazing throughout, gas fired heating by radiators and modern kitchen and bathrooms, this is a home waiting to be moved in to, and one that has been beautifully maintained by its current owner. To the outside the property offers a brick paved driveway flanked by front lawns and giving access to an attached double garage, whilst to the rear is a mature and well tended garden with terracing and lawn, as well as a garden studio and separate workshop.