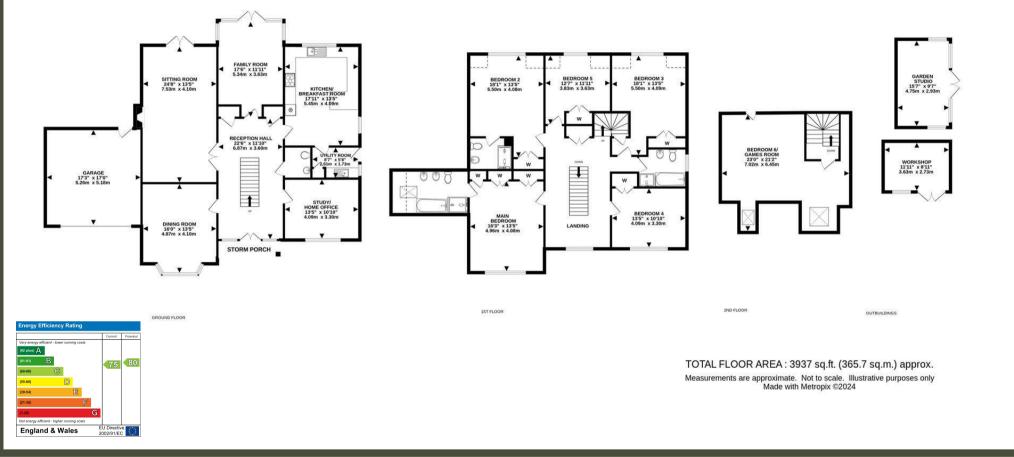

## PROPERTY DESCRIPTION

Even in a quiet Surrey Hills village such as Kingswood, it is rare to find a family home situated on the edge of fields, at the end of a private no through road, and yet within easy walk to the village and mainline station. So it is with great pleasure that we offer such a home, and there is far more to tell you about this attractive home, offering close to 4000 sq ft of accommodation over three floors, built around twenty years ago and today being offered in excellent condition throughout. Double doors lead you through to an impressive reception hall with a feature central staircase that welcomes you and sets the scene, off of which all the main ground floor rooms are accessed, including the cloakroom, study, dining room, sitting room, family room and kitchen/breakfast room, with separate utility room and access to the side. To the first floor is the main bedroom with extensive fitted wardrobes and large en-suite, as well as another bedroom with en-suite and three further bedrooms served by the family bathroom. To the second floor is a large open plan space, creating a possible 6th bedroom or games room.

With double glazing throughout, gas fired heating by radiators and modern kitchen and bathrooms, this is a home waiting to be moved in to, and one that has been beautifully maintained by its current owner. To the outside the property offers a brick paved driveway flanked by front lawns and giving access to an attached double garage, whilst to the rear is a mature and well tended garden with terracing and lawn, as well as a garden studio and separate workshop.