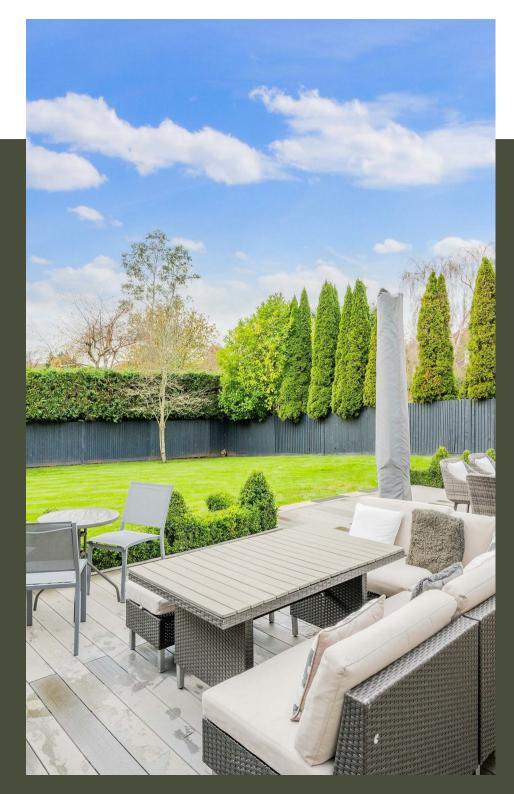

With double glazing throughout, gas fired heating by radiators and modern kitchen and bathrooms, this is a home waiting to be moved in to, and one that has been beautifully maintained by its current owner. To the outside the property offers a brick paved driveway flanked by front lawns and giving access to an attached double garage, whilst to the rear is a mature and well tended garden with terracing and lawn, as well as a garden studio and separate workshop.