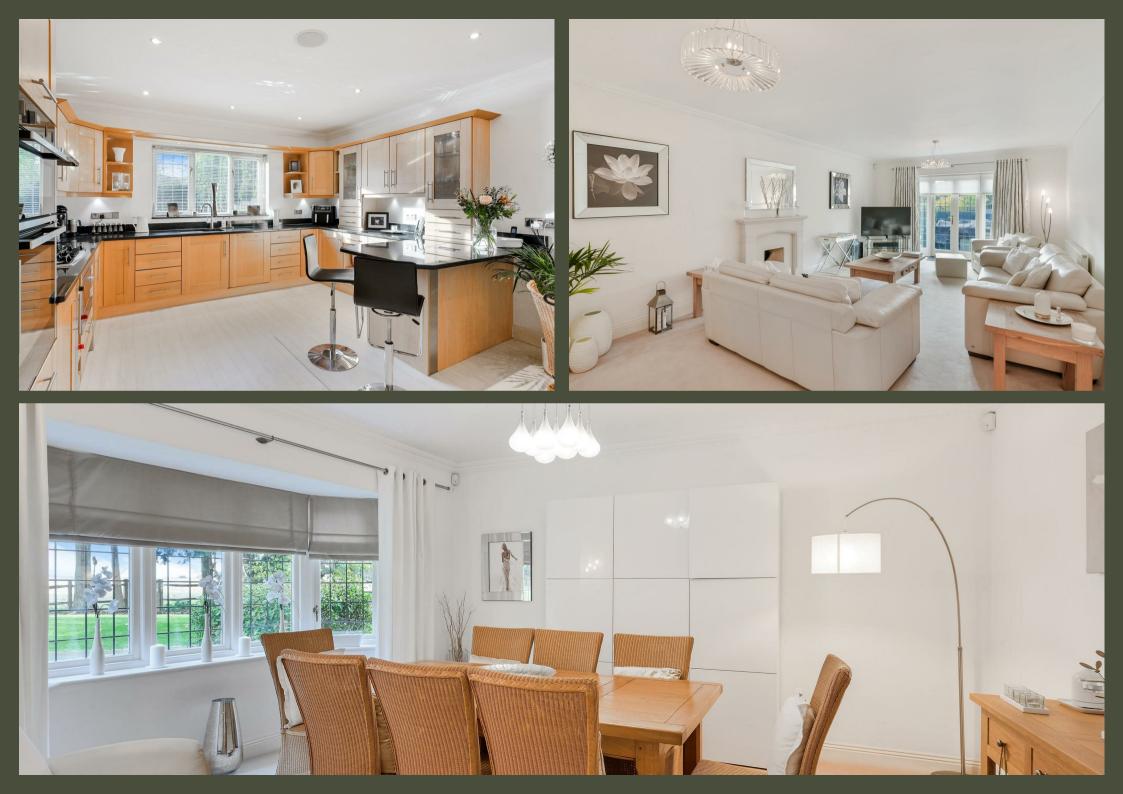

## PROPERTY DESCRIPTION

Even in a quiet Surrey Hills village such as Kingswood, it is rare to find a family home situated on the edge of fields, at the end of a private no through road, and yet within easy walk to the village and mainline station. So it is with great pleasure that we offer such a home, and there is far more to tell you about this attractive home, offering close to 4000 sq ft of accommodation over three floors, built around twenty years ago and today being offered in excellent condition throughout. Double doors lead you through to an impressive reception hall with a feature central staircase that welcomes you and sets the scene, off of which all the main ground floor rooms are accessed, including the cloakroom, study, dining room, sitting room, family room and kitchen/breakfast room, with separate utility room and access to the side. To the first floor is the main bedroom with extensive fitted wardrobes and large en-suite, as well as another bedroom with en-suite and three further bedrooms served by the family bathroom. To the second floor is a large open plan space, creating a possible 6th bedroom or games room.

With double glazing throughout, gas fired heating by radiators and modern kitchen and bathrooms, this is a home waiting to be moved in to, and one that has been beautifully maintained by its current owner. To the outside the property offers a brick paved driveway flanked by front lawns and giving access to an attached double garage, whilst to the rear is a mature and well tended garden with terracing and lawn, as well as a garden studio and separate workshop.