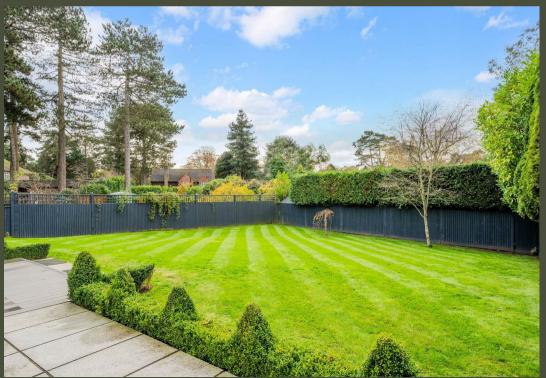

With double glazing throughout, gas fired heating by radiators and modern kitchen and bathrooms, this is a home waiting to be moved in to, and one that has been beautifully maintained by its current owner. To the outside the property offers a brick paved driveway flanked by front lawns and giving access to an attached double garage, whilst to the rear is a mature and well tended garden with terracing and lawn, as well as a garden studio and separate workshop.