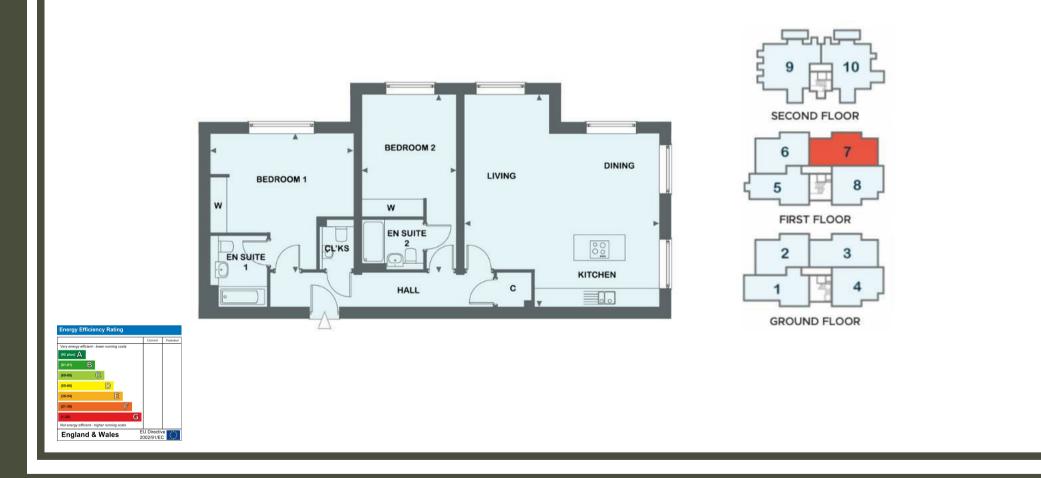

### 01737 817718

kennedys-ipa.co.uk @kennedysipa

7 De Clare Court, Chequers Lane Walton On The Hill KT207QY

Introducing apartment 7 De Clare Court, the show home apartment located on the first floor of this brand new gated development, offers comfortable living with two en-suite bedrooms and high-quality finishes throughout . It includes lift access, communal gardens, and two private parking spaces, one of which is under the cover of a car barn. Ideally situated near Walton Heath Golf Club, Walton-on-the-Hill village, and scenic country walks, this apartment offers a perfect blend of convenience and countryside charm. Fixtures, Fittings and Furniture included.

# PROPERTY DESCRIPTION

This impressive two-bedroom apartment, located on the first floor of this brand-new, gated development, offers a comfortable and modern living space in a peaceful, sought-after area. As the show home, this is a unique opportunity to secure a beautiful home in a well-regarded community. at over 1,100 square feet, this is the largest of the first-floor apartments, and further benefits from a South facing aspect.

Both bedrooms are spacious and feature their own en-suite bathrooms, offering convenience and privacy. The apartment benefits from high-quality finishes throughout, with a well-designed kitchen and open living spaces that create a welcoming atmosphere.

Two private parking spaces are included, with one in a covered car barn and the other in the main car park.

This home offers more than just a place to live—it provides an exceptional lifestyle. With Walton Heath Golf Club nearby, scenic country walks on your doorstep, and the charming village of Walton-on-the-Hill just a short distance away, you'll have plenty of opportunities to enjoy the outdoors. The local village pubs and community atmosphere complete the picture of a relaxed, village lifestyle.