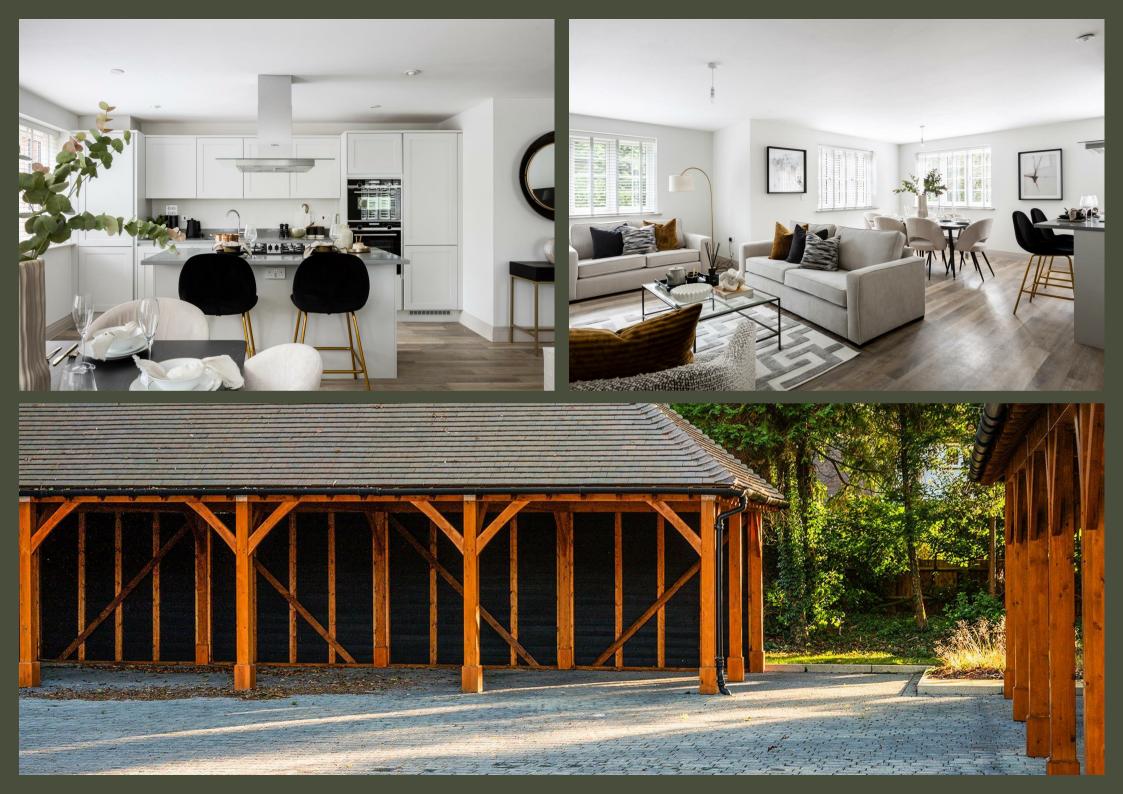

Both bedrooms are spacious and feature their own en-suite bathrooms, offering convenience and privacy. The apartment benefits from high-quality finishes throughout, with a well-designed kitchen and open living spaces that create a welcoming atmosphere.

Two private parking spaces are included, with one in a covered car barn and the other in the main car park.

This home offers more than just a place to live—it provides an exceptional lifestyle. With Walton Heath Golf Club nearby, scenic country walks on your doorstep, and the charming village of Walton-on-the-Hill just a short distance away, you'll have plenty of opportunities to enjoy the outdoors. The local village pubs and community atmosphere complete the picture of a relaxed, village lifestyle.