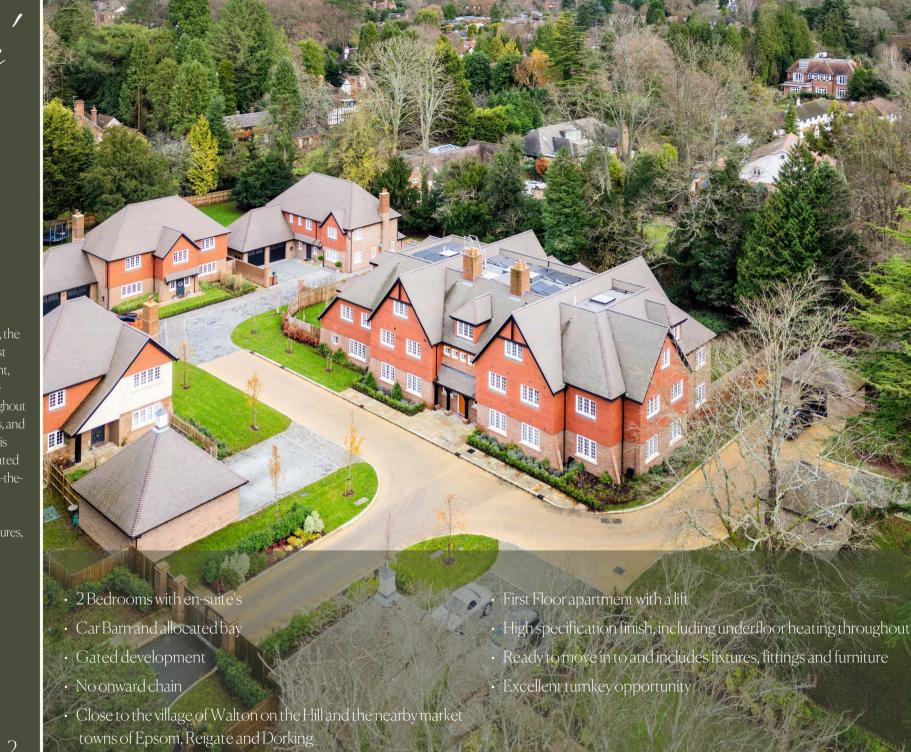

### 01737 817718

kennedys-ipa.co.uk @kennedysipa

7 De Clare Court, Chequers Lane Walton On The Hill KT207QY

Introducing apartment 7 De Clare Court, the show home apartment located on the first floor of this brand new gated development, offers comfortable living with two en-suite bedrooms and high-quality finishes throughout . It includes lift access, communal gardens, and two private parking spaces, one of which is under the cover of a car barn. Ideally situated near Walton Heath Golf Club, Walton-on-the-Hill village, and scenic country walks, this apartment offers a perfect blend of convenience and countryside charm. Fixtures, Fittings and Furniture included.

# PROPERTY DESCRIPTION

This impressive two-bedroom apartment, located on the first floor of this brand-new, gated development, offers a comfortable and modern living space in a peaceful, sought-after area. As the show home, this is a unique opportunity to secure a beautiful home in a well-regarded community. at over 1,100 square feet, this is the largest of the first-floor apartments, and further benefits from a South facing aspect.

Two private parking spaces are included, with one in a covered car barn and the other in the main car park.

This home offers more than just a place to live—it provides an exceptional lifestyle. With Walton Heath Golf Club nearby, scenic country walks on your doorstep, and the charming village of Walton-on-the-Hill just a short distance away, you'll have plenty of opportunities to enjoy the outdoors. The local village pubs and community atmosphere complete the picture of a relaxed, village lifestyle.