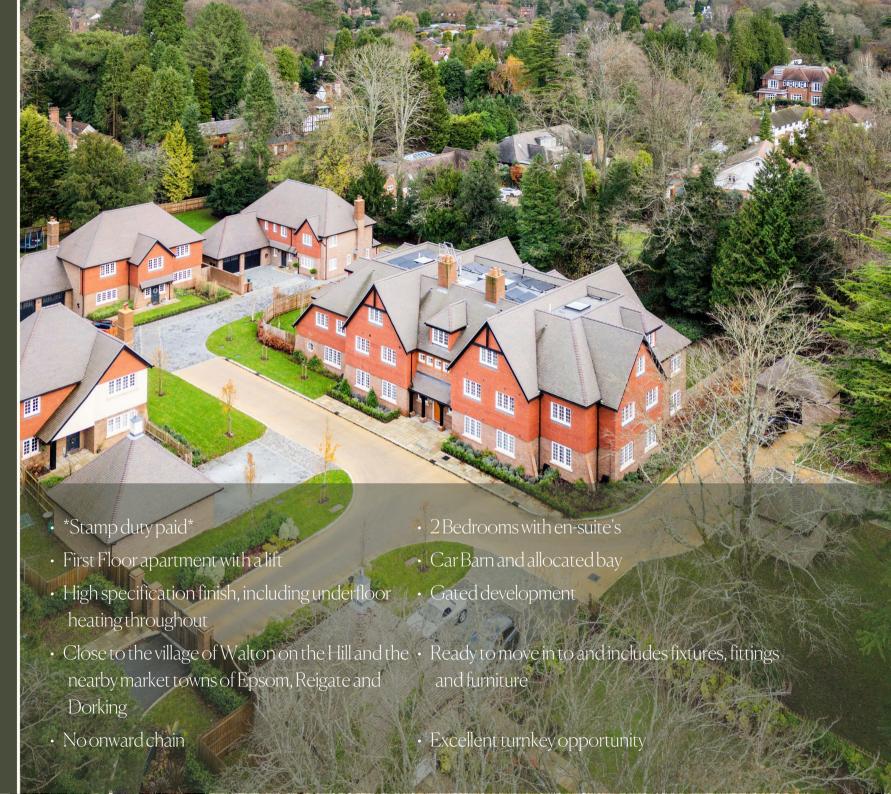

#### 7De Clare Court, Chequers Lane Walton On The Hill KT207QY

Introducing apartment 7 De Clare Court, the show home apartment located on the first floor of this brand new gated development, offers comfortable living with two en-suite bedrooms and high-quality finishes throughout. It includes lift access, communal gardens, and two private parking spaces, one of which is under the cover of a car barn. Ideally situated near Walton Heath Golf Club, Walton-on-the-Hill village, and scenic country walks, this apartment offers a perfect blend of convenience and countryside charm.

# PROPERTY DESCRIPTION

This impressive two-bedroom apartment, located on the first floor of this brand-new, gated development, offers a comfortable and modern living space in a peaceful, sought-after area. As the show home, this is a unique opportunity to secure a beautiful home in a well-regarded community. at over 1,100 square feet, this is the largest of the first-floor apartments, and further benefits from a South facing aspect.

Two private parking spaces are included, with one in a covered car barn and the other in the main car park.

This home offers more than just a place to live—it provides an exceptional lifestyle. With Walton Heath Golf Club nearby, scenic country walks on your doorstep, and the charming village of Walton-on-the-Hill just a short distance away, you'll have plenty of opportunities to enjoy the outdoors. The local village pubs and community atmosphere complete the picture of a relaxed, village lifestyle.