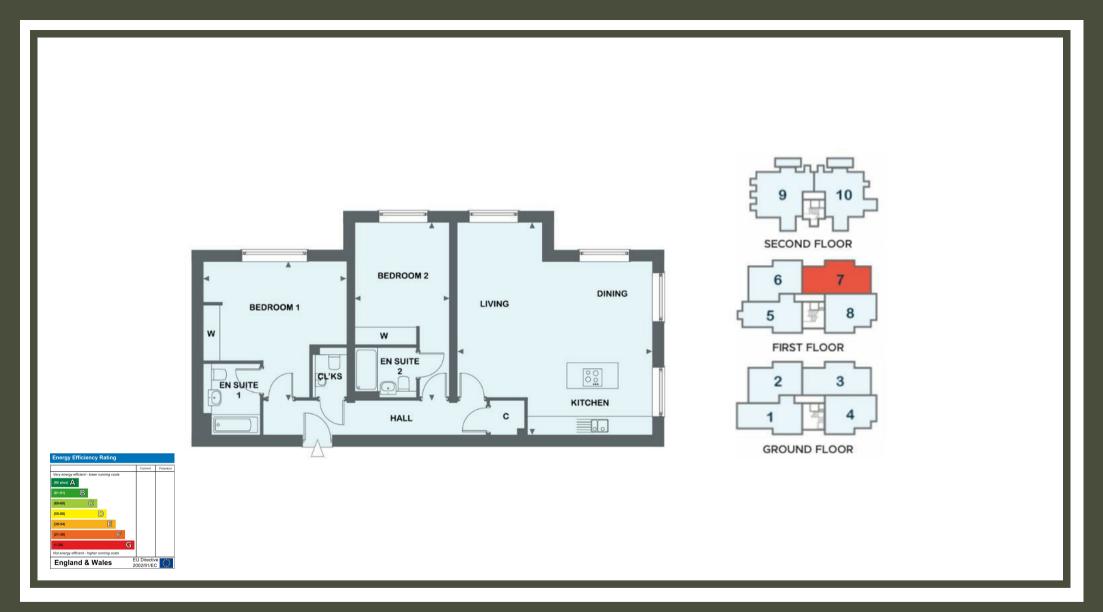

# PROPERTY DESCRIPTION

This impressive two-bedroom apartment, located on the first floor of this brand-new, gated development, offers a comfortable and modern living space in a peaceful, sought-after area. As the show home, this is a unique opportunity to secure a beautiful home in a well-regarded community. at over 1,100 square feet, this is the largest of the first-floor apartments, and further benefits from a South facing aspect.

Both bedrooms are spacious and feature their own en-suite bathrooms, offering convenience and privacy. The apartment benefits from high-quality finishes throughout, with a well-designed kitchen and open living spaces that create a welcoming atmosphere.

Two private parking spaces are included, with one in a covered car barn and the other in the main car park.

This home offers more than just a place to live—it provides an exceptional lifestyle. With Walton Heath Golf Club nearby, scenic country walks on your doorstep, and the charming village of Walton-on-the-Hill just a short distance away, you'll have plenty of opportunities to enjoy the outdoors. The local village pubs and community atmosphere complete the picture of a relaxed, village lifestyle.

### 7 De Clare Court,

If you would like to arrange a viewing, please call a member of the Kennedys sales team on 01737 817718

TENURE: Leasehold EPC RATING: COUNCIL: Reigate & Banstead TAX BAND: G

01737 817718