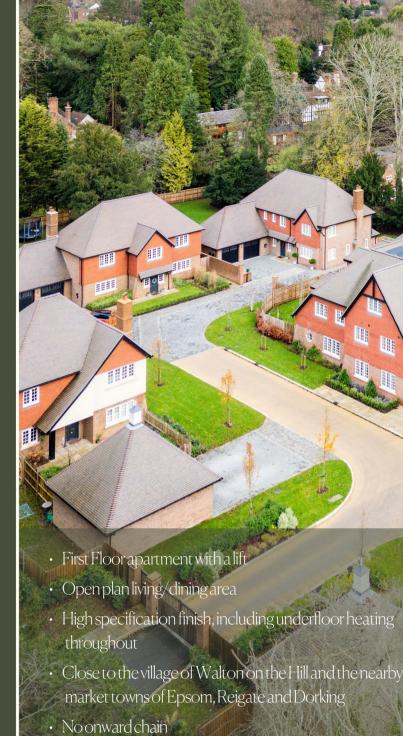

#### 7 De Clare Court, Chequers Lane Walton On The Hill KT207QY

Introducing apartment 7 De Clare Court, the show home apartment located on the first floor of this brand new gated development, offers comfortable living with two en-suite bedrooms and high-quality finishes throughout. It includes lift access, communal gardens, and two private parking spaces, one of which is under the cover of a car barn. Ideally situated near Walton Heath Golf Club, Walton-on-the-Hill village, and scenic country walks, this apartment offers a perfect blend of convenience and countryside charm.

# PROPERTY DESCRIPTION

This impressive two-bedroom apartment, located on the first floor of this brand-new, gated development, offers a comfortable and modern living space in a peaceful, sought-after area. As the show home, this is a unique opportunity to secure a beautiful home in a well-regarded community. at over 1,100 square feet, this is the largest of the first-floor apartments, and further benefits from a South facing aspect.