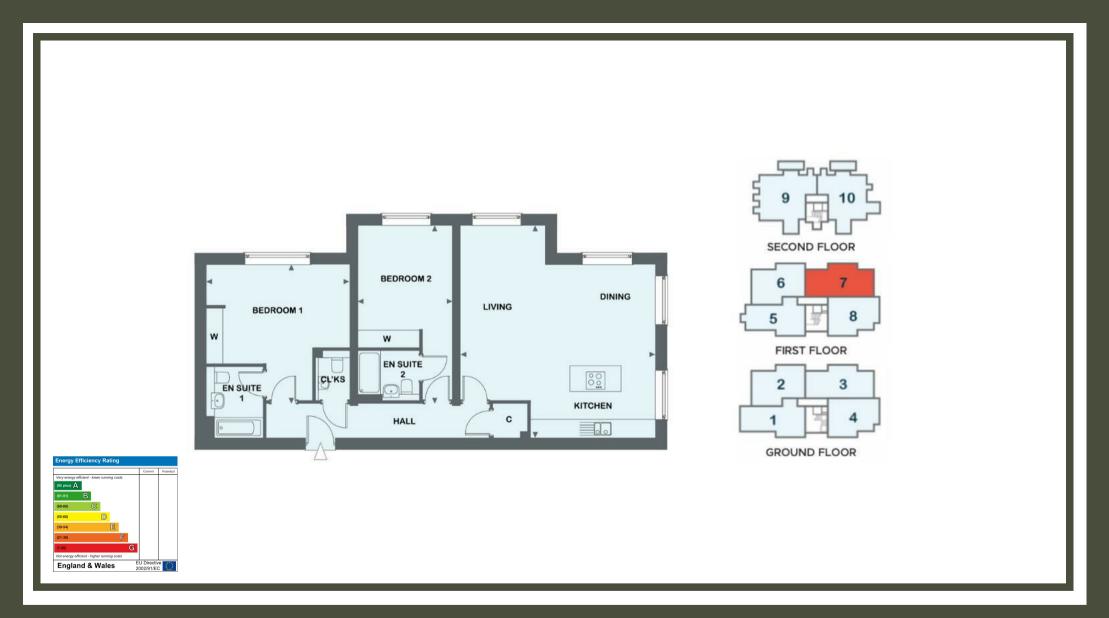

#### 7 De Clare Court, Chequers Lane Walton On The Hill KT207QY

Introducing apartment 7 De Clare Court, the show home apartment located on the first floor of this brand new gated development, offers comfortable living with two en-suite bedrooms and high-quality finishes throughout. It includes lift access, communal gardens, and two private parking spaces, one of which is under the cover of a car barn. Ideally situated near Walton Heath Golf Club, Walton-on-the-Hill village, and scenic country walks, this apartment offers a perfect blend of convenience and countryside charm.

# PROPERTY DESCRIPTION

This impressive two-bedroom apartment, located on the first floor of this brand-new, gated development, offers a comfortable and modern living space in a peaceful, sought-after area. As the show home, this is a unique opportunity to secure a beautiful home in a well-regarded community. at over 1,100 square feet, this is the largest of the first-floor apartments, and further benefits from a South facing aspect.

Both bedrooms are spacious and feature their own en-suite bathrooms, offering convenience and privacy. The apartment benefits from high-quality finishes throughout, with a well-designed kitchen and open living spaces that create a welcoming atmosphere.

Two private parking spaces are included, with one in a covered car barn and the other in the main car park.

This home offers more than just a place to live—it provides an exceptional lifestyle. With Walton Heath Golf Club nearby, scenic country walks on your doorstep, and the charming village of Walton-on-the-Hill just a short distance away, you'll have plenty of opportunities to enjoy the outdoors. The local village pubs and community atmosphere complete the picture of a relaxed, village lifestyle.