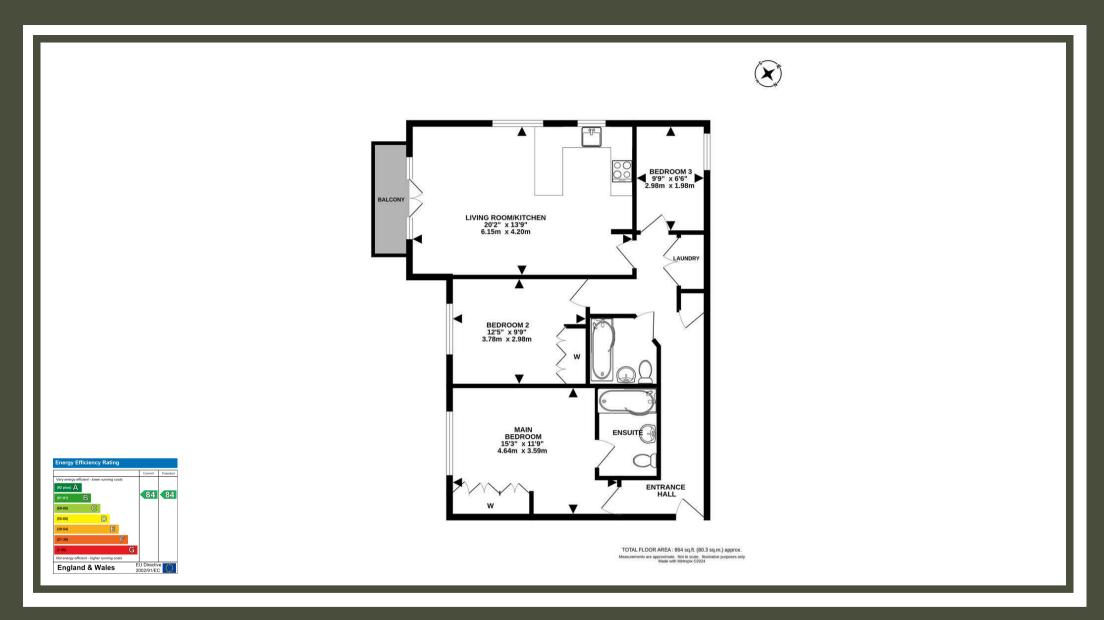

## PROPERTY DESCRIPTION

Located on the first floor, the apartment can be accessed via stairs or lift and once in the property a long hallway stretches out in front of you, giving a real sense of space. Follow the corridor down into the main living / kitchen area and what you find is a warm and welcoming room. The kitchen boasts cream shaker style base and wall units paired with Iroko wood worktops, which works nicely with the oak effect Carndean flooring. The kitchen boasts a Quooker hot tap, Miele oven, induction hob, recently purchased American style fridge/freezer (available under separate negotiation) and integrated dishwasher. The living area is nicely proportioned, with floods of natural light being allowed in through the patio doors out to the balcony.

Off the hallway, a family bathroom serves bedrooms 2 and 3, and a utility cupboard contains both washer and dryer. The main bedroom is a fantastic size, currently containing a Californian king bed, and boasts built in storage as well as an en-suite shower room. Bedroom two also benefits from built in storage and generous proportions, whilst bed three remains a fantastic space for an office, nursery or childrens room.