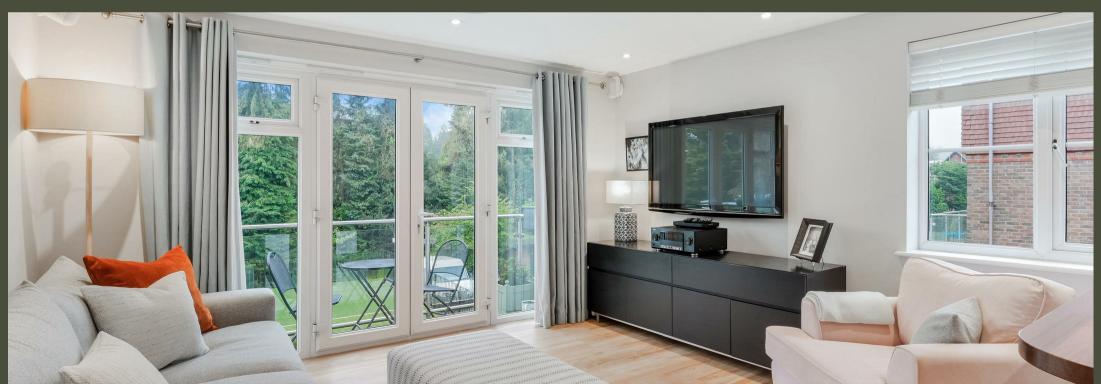

## PROPERTY DESCRIPTION

Located on the first floor, the apartment can be accessed via stairs or lift and once in the property a long hallway stretches out in front of you, giving a real sense of space. Follow the corridor down into the main living / kitchen area and what you find is a warm and welcoming room. The kitchen boasts cream shaker style base and wall units paired with Iroko wood worktops, which works nicely with the oak effect Carndean flooring. The kitchen boasts a Quooker hot tap, Miele oven, induction hob, recently purchased American style fridge/freezer (available under separate negotiation) and integrated dishwasher. The living area is nicely proportioned, with floods of natural light being allowed in through the patio doors out to the balcony.