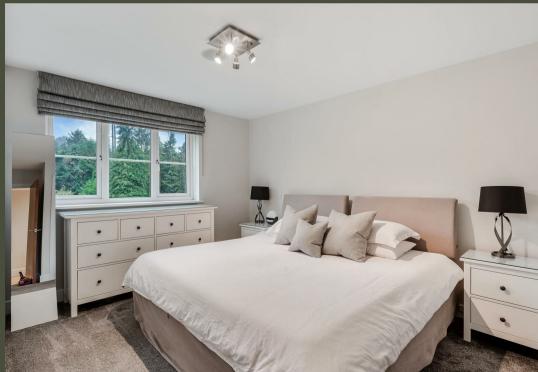

Off the hallway, a family bathroom serves bedrooms 2 and 3, and a utility cupboard contains both washer and dryer. The main bedroom is a fantastic size, currently containing a Californian king bed, and boasts built in storage as well as an en-suite shower room. Bedroom two also benefits from built in storage and generous proportions, whilst bed three remains a fantastic space for an office, nursery or childrens room.