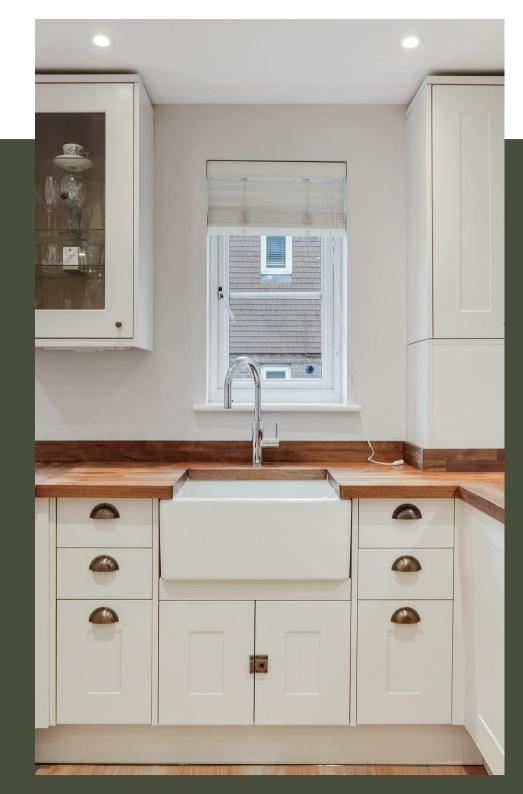

## PROPERTY DESCRIPTION

Located on the first floor, the apartment can be accessed via stairs or lift and once in the property a long hallway stretches out in front of you, giving a real sense of space. Follow the corridor down into the main living / kitchen area and what you find is a warm and welcoming room. The kitchen boasts cream shaker style base and wall units paired with Iroko wood worktops, which works nicely with the oak effect Carndean flooring. The kitchen boasts a Quooker hot tap, Miele oven, induction hob, recently purchased American style fridge/freezer (available under separate negotiation) and integrated dishwasher. The living area is nicely proportioned, with floods of natural light being allowed in through the patio doors out to the balcony.