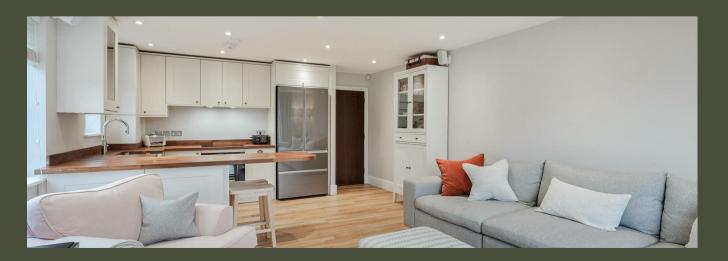

## PROPERTY DESCRIPTION

Located on the first floor, the apartment can be accessed via stairs or lift and once in the property a long hallway stretches out in front of you, giving a real sense of space. Follow the corridor down into the main living / kitchen area and what you find is a warm and welcoming room. The kitchen boasts cream shaker style base and wall units paired with Iroko wood worktops, which works nicely with the oak effect Carndean flooring. The kitchen boasts a Quooker hot tap, Miele oven, induction hob, recently purchased American style fridge/freezer (available under separate negotiation) and integrated dishwasher. The living area is nicely proportioned, with floods of natural light being allowed in through the patio doors out to the balcony.