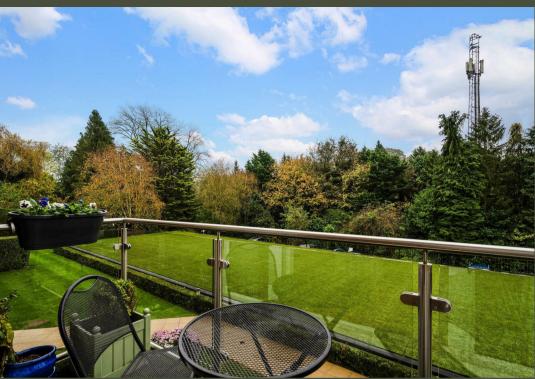

Underfloor heating warms the apartment throughout, and the intercom system allows remote access for guests. Super fast internet speeds also make this an ideal pick for those who work from home.

Outside, two allocated parking spaces are situated under cover behind private gates, and a communal terrace area provides some space to enjoy the sun. The on-site gym is well equipped and is maintained as part of the service charge for the block.