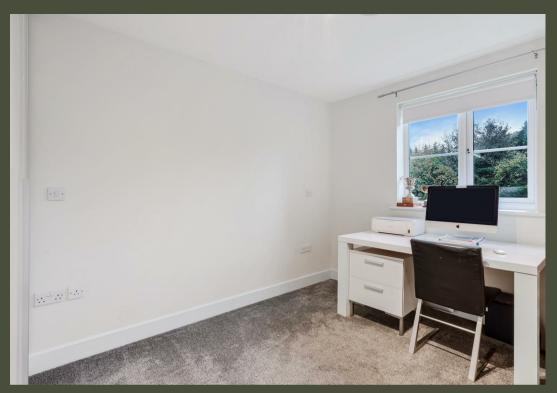

Off the hallway, a family bathroom serves bedrooms 2 and 3, and a utility cupboard contains both washer and dryer. The main bedroom is a fantastic size, currently containing a Californian king bed, and boasts built in storage as well as an en-suite shower room. Bedroom two also benefits from built in storage and generous proportions, whilst bed three remains a fantastic space for an office, nursery or childrens room.