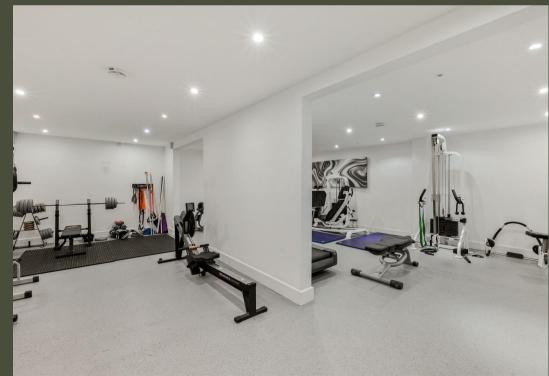

Underfloor heating warms the apartment throughout, and the intercom system allows remote access for guests. Super fast internet speeds also make this an ideal pick for those who work from home.

Outside, two allocated parking spaces are situated under cover behind private gates, and a communal terrace area provides some space to enjoy the sun. The on-site gym is well equipped and is maintained as part of the service charge for the block.