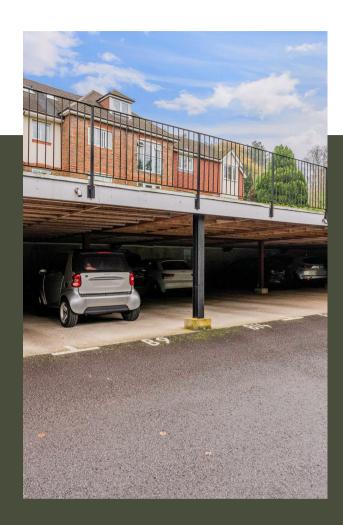

Underfloor heating warms the apartment throughout, and the intercom system allows remote access for guests. Super fast internet speeds also make this an ideal pick for those who work from home.

Outside, two allocated parking spaces are situated under cover behind private gates, and a communal terrace area provides some space to enjoy the sun. The on-site gym is well equipped and is maintained as part of the service charge for the block.