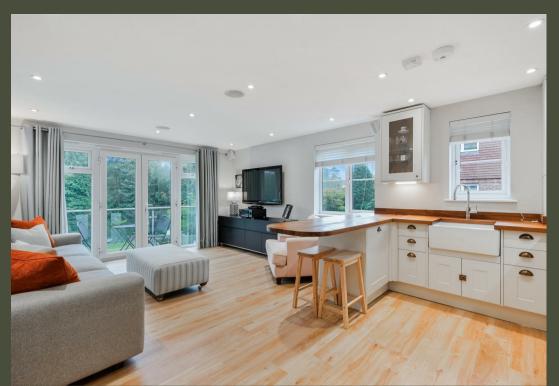

## PROPERTY DESCRIPTION

Located on the first floor, the apartment can be accessed via stairs or lift and once in the property a long hallway stretches out in front of you, giving a real sense of space. Follow the corridor down into the main living / kitchen area and what you find is a warm and welcoming room. The kitchen boasts cream shaker style base and wall units paired with Iroko wood worktops, which works nicely with the oak effect Carndean flooring. The kitchen boasts a Quooker hot tap, Miele oven, induction hob, recently purchased American style fridge/freezer (available under separate negotiation) and integrated dishwasher. The living area is nicely proportioned, with floods of natural light being allowed in through the patio doors out to the balcony.