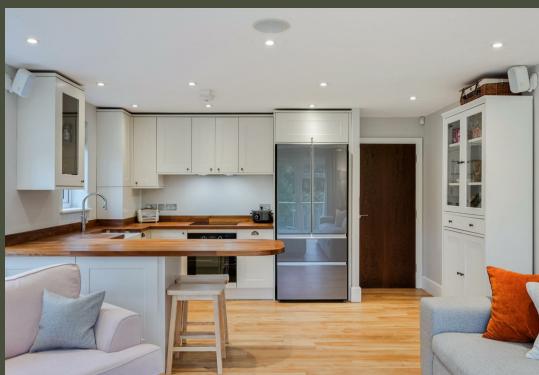

## PROPERTY DESCRIPTION

Located on the first floor, the apartment can be accessed via stairs or lift and once in the property a long hallway stretches out in front of you, giving a real sense of space. Follow the corridor down into the main living / kitchen area and what you find is a warm and welcoming room. The kitchen boasts cream shaker style base and wall units paired with Iroko wood worktops, which works nicely with the oak effect Carndean flooring. The kitchen boasts a Quooker hot tap, Miele oven, induction hob, recently purchased American style fridge/freezer (available under separate negotiation) and integrated dishwasher. The living area is nicely proportioned, with floods of natural light being allowed in through the patio doors out to the balcony.