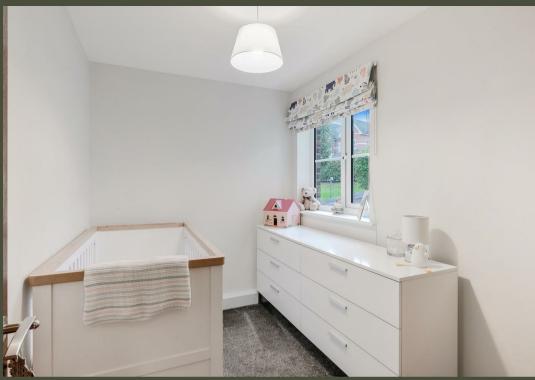

Off the hallway, a family bathroom serves bedrooms 2 and 3, and a utility cupboard contains both washer and dryer. The main bedroom is a fantastic size, currently containing a Californian king bed, and boasts built in storage as well as an en-suite shower room. Bedroom two also benefits from built in storage and generous proportions, whilst bed three remains a fantastic space for an office, nursery or childrens room.