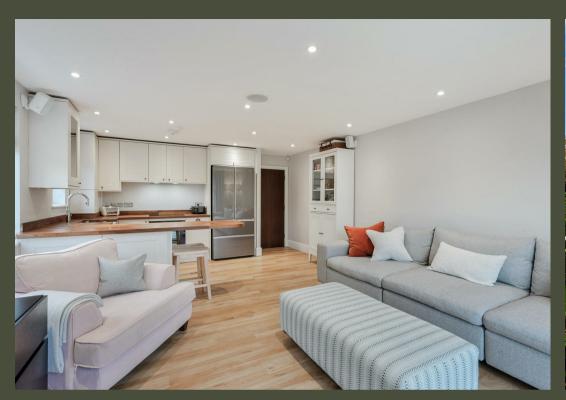

## PROPERTY DESCRIPTION

Located on the first floor, the apartment can be accessed via stairs or lift and once in the property a long hallway stretches out in front of you, giving a real sense of space. Follow the corridor down into the main living / kitchen area and what you find is a warm and welcoming room. The kitchen boasts cream shaker style base and wall units paired with Iroko wood worktops, which works nicely with the oak effect Carndean flooring. The kitchen boasts a Quooker hot tap, Miele oven, induction hob, recently purchased American style fridge/freezer (available under separate negotiation) and integrated dishwasher. The living area is nicely proportioned, with floods of natural light being allowed in through the patio doors out to the balcony.