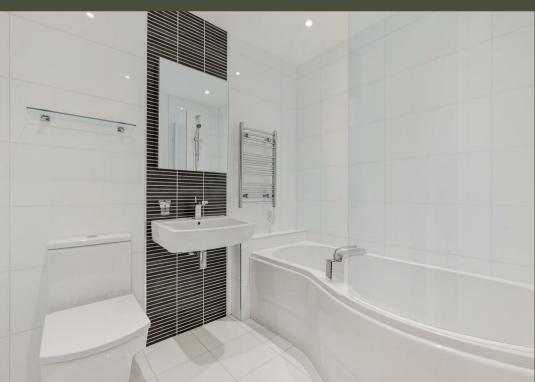

Off the hallway, a family bathroom serves bedrooms 2 and 3, and a utility cupboard contains both washer and dryer. The main bedroom is a fantastic size, currently containing a Californian king bed, and boasts built in storage as well as an en-suite shower room. Bedroom two also benefits from built in storage and generous proportions, whilst bed three remains a fantastic space for an office, nursery or childrens room.