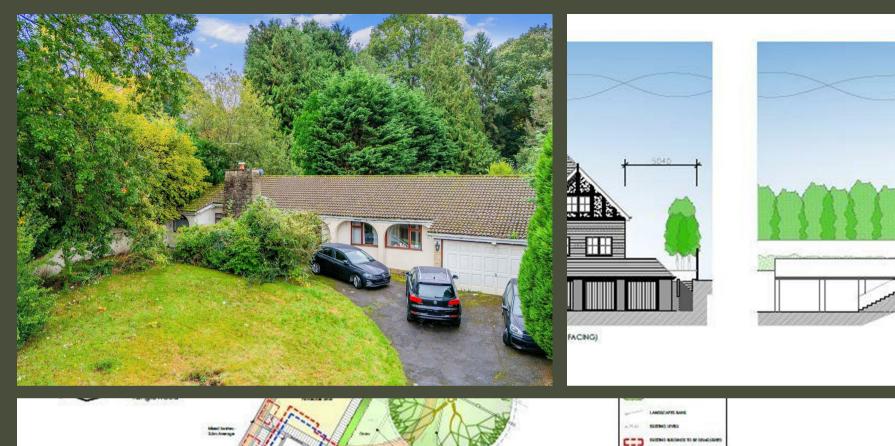

## PROPERTY DESCRIPTION

I am pleased to offer this rare development opportunity, located on The Glade in Kingswood. Kingswood village is a village of great demographic diversity, and today there are only a few remaining plots of this type, let alone ones with full planning granted. The plot itself measures some 0.45 acres and currently offers a detached, dilapidated bungalow with planning permission granted to demolish the existing bungalow and to develop a three-storey scheme comprising of four substantial apartments. Alternatively I believe there are a number of other potential development options that might also utilise the footprint, or indeed a single dwelling or two semi-detached properties, subject to planning or amendments. The current scheme, which includes basement parking, is in excess of 10,000 sq ft.

The approved planning was granted under planning reference 18/01742/F.

Flat 1 – Lower Ground Floor – 3 beds – 1959 sqft

Flat 2 – Upper Ground Floor – 3 beds – 2228 sq ft

Flat 3 – First Floor – 2 beds – 1130 sq ft

Flat 4 – First & Second Floor – 2 beds - 1840 sq ft

The guide price id £1.35m, and my client is open to suggestions towards structuring a deal that works for both parties, so if you are interested in seeing the site and discussing the planning and structuring options, then I would be very happy to meet you there or have a preliminary call.