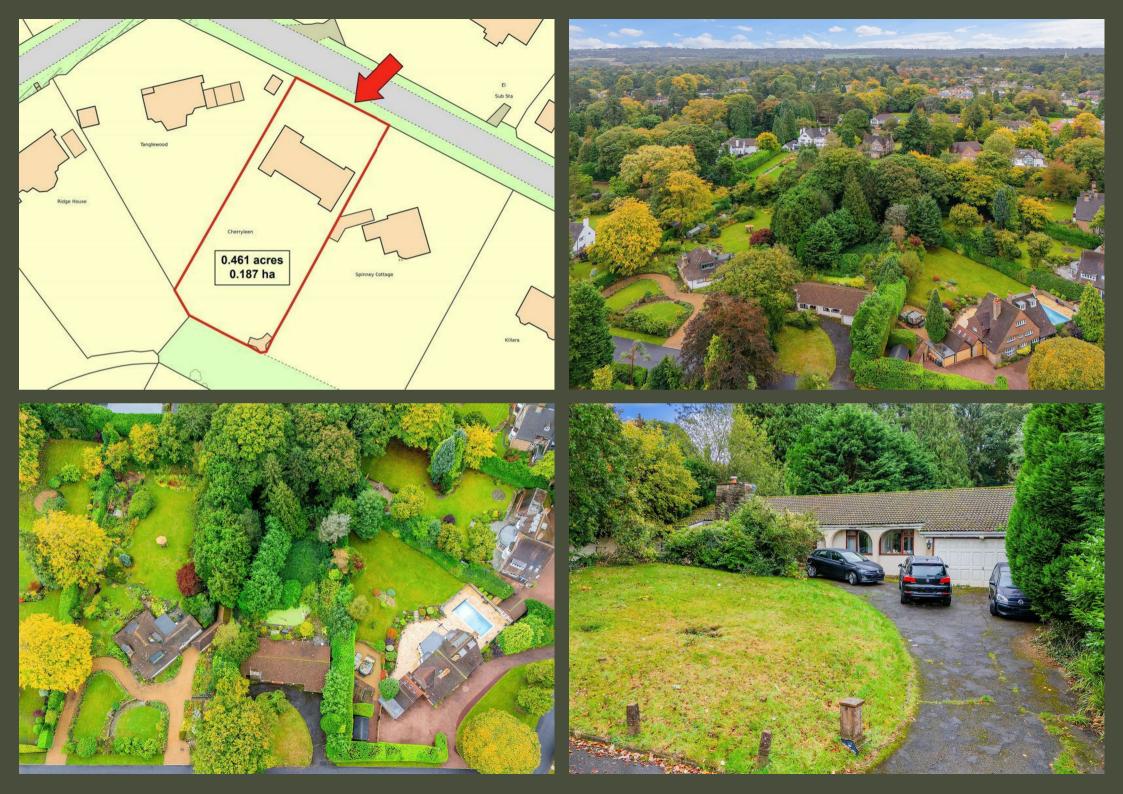

## Kennedys'

01737 817718

kennedys-ipa.co.uk @kennedysipa

Cherryleen The Glade Kingswood KT206LL

Set on an elevated, south facing plot of some 0.45 of an acre, and located in a highly regarded private road on the edge of Kingswood village, is this rare and excellent development opportunity that we are pleased to offer to the market.

## PROPERTY DESCRIPTION

I am pleased to offer this rare development opportunity, located on The Glade in Kingswood. Kingswood village is a village of great demographic diversity, and today there are only a few remaining plots of this type, let alone ones with full planning granted. The plot itself measures some 0.45 acres and currently offers a detached, dilapidated bungalow with planning permission granted to demolish the existing bungalow and to develop a three-storey scheme comprising of four substantial apartments. Alternatively I believe there are a number of other potential development options that might also utilise the footprint, or indeed a single dwelling or two semi-detached properties, subject to planning or amendments. The current scheme, which includes basement parking, is in excess of 10,000 sq ft.

The approved planning was granted under planning reference 18/01742/F.

Flat 1 – Lower Ground Floor – 3 beds – 1959 sqft

Flat 2 – Upper Ground Floor – 3 beds – 2228 sq ft

Flat 3 – First Floor – 2 beds – 1130 sq ft

Flat 4 – First & Second Floor – 2 beds - 1840 sq ft

The guide price id £1.35m, and my client is open to suggestions towards structuring a deal that works for both parties, so if you are interested in seeing the site and discussing the planning and structuring options, then I would be very happy to meet you there or have a preliminary call.