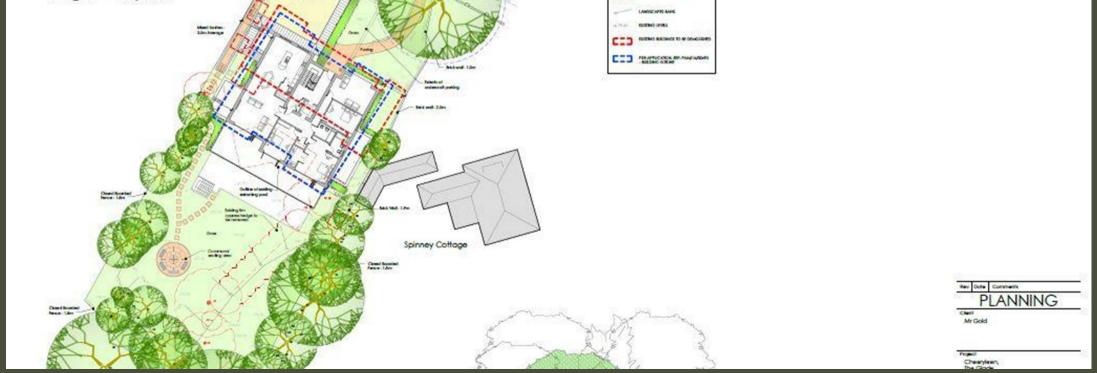

## PROPERTY DESCRIPTION

I am pleased to offer this rare development opportunity, located on The Glade in Kingswood. Kingswood village is a village of great demographic diversity, and today there are only a few remaining plots of this type, let alone ones with full planning granted. The plot itself measures some 0.45 acres and currently offers a detached, dilapidated bungalow with planning permission granted to demolish the existing bungalow and to develop a three-storey scheme comprising of four substantial apartments. Alternatively I believe there are a number of other potential development options that might also utilise the footprint, or indeed a single dwelling or two semi-detached properties, subject to planning or amendments. The current scheme, which includes basement parking, is in excess of 10,000 sq ft.

The approved planning was granted under planning reference 18/01742/F.

Flat 1 – Lower Ground Floor – 3 beds – 1959 sqft

Flat 2 – Upper Ground Floor – 3 beds – 2228 sq ft

Flat 3 – First Floor – 2 beds – 1130 sq ft