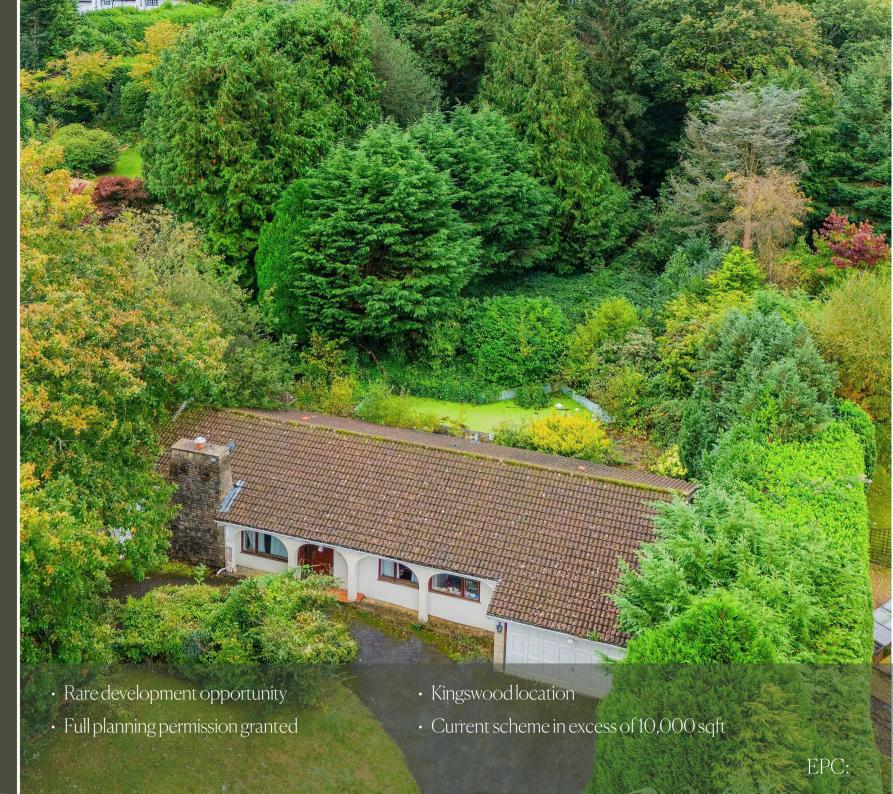

## Kennedys'

01737 817718

kennedys-ipa.co.uk @kennedysipa

Cherryleen The Glade Kingswood KT206LL

Set on an elevated, south facing plot of some 0.45 of an acre, and located in a highly regarded private road on the edge of Kingswood village, is this rare and excellent development opportunity that we are pleased to offer to the market.

## PROPERTY DESCRIPTION

I am pleased to offer this rare development opportunity, located on The Glade in Kingswood. Kingswood village is a village of great demographic diversity, and today there are only a few remaining plots of this type, let alone ones with full planning granted. The plot itself measures some 0.45 acres and currently offers a detached, dilapidated bungalow with planning permission granted to demolish the existing bungalow and to develop a three-storey scheme comprising of four substantial apartments. Alternatively I believe there are a number of other potential development options that might also utilise the footprint, or indeed a single dwelling or two semi-detached properties, subject to planning or amendments. The current scheme, which includes basement parking, is in excess of 10,000 sq ft.