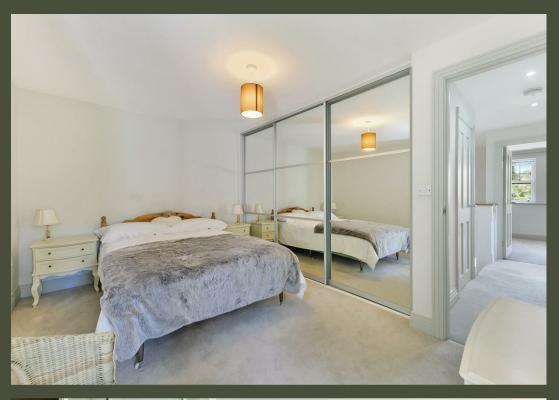

Upstairs, the main bedroom comes with a triple fronted built in wardrobe, as well as en suite. Bedroom two is to the front of the house, with built in storage. Bedroom three is the smallest, alongside the family bathroom.