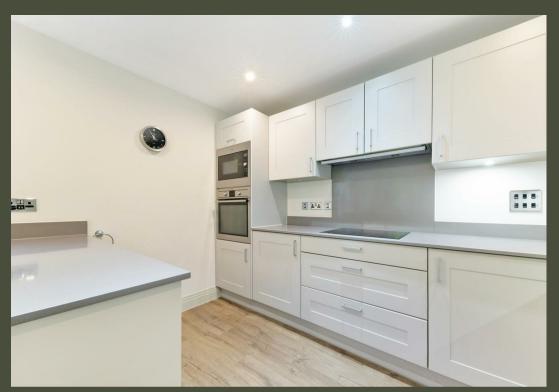

## PROPERTY DESCRIPTION

The apartment was built around 10 years ago by Vanderbilt. As you step through the front door you are greeted by the W/C to the left hand side, alongside a storage cupboard, and a door through to the main living space in front of you. This space benefits from two sets of double doors leading out in your private garden, a living area, dining area, and open plan kitchen. The Kitchen features stone coloured shaker style wall and base units, contrasting against 30mm solid worktops, and integrated appliances including oven, microwave, dishwasher, induction hob and fridge/freezer.