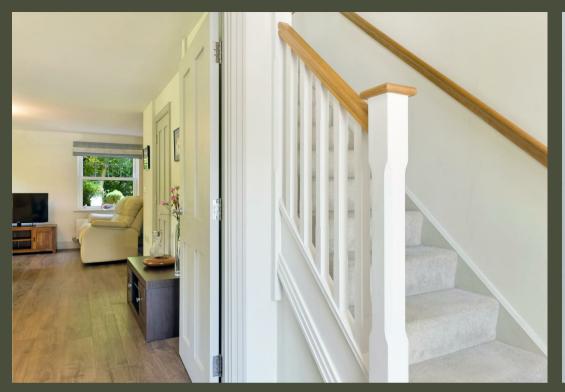

## PROPERTY DESCRIPTION

The apartment was built around 10 years ago by Vanderbilt. As you step through the front door you are greeted by the W/C to the left hand side, alongside a storage cupboard, and a door through to the main living space in front of you. This space benefits from two sets of double doors leading out in your private garden, a living area, dining area, and open plan kitchen. The Kitchen features stone coloured shaker style wall and base units, contrasting against 30mm solid worktops, and integrated appliances including oven, microwave, dishwasher, induction hob and fridge/freezer.

Upstairs, the main bedroom comes with a triple fronted built in wardrobe, as well as en suite. Bedroom two is to the front of the house, with built in storage. Bedroom three is the smallest, alongside the family bathroom.