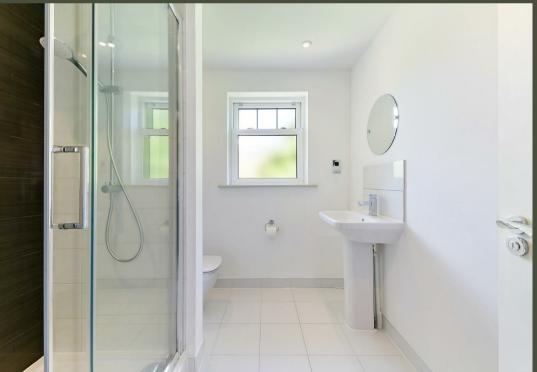

Upstairs, the main bedroom comes with a triple fronted built in wardrobe, as well as en suite. Bedroom two is to the front of the house, with built in storage. Bedroom three is the smallest, alongside the family bathroom.