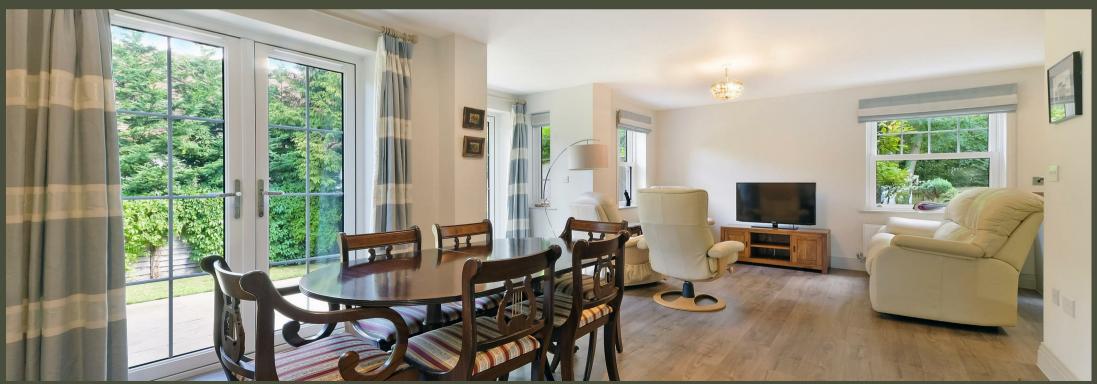

## PROPERTY DESCRIPTION

The apartment was built around 10 years ago by Vanderbilt. As you step through the front door you are greeted by the W/C to the left hand side, alongside a storage cupboard, and a door through to the main living space in front of you. This space benefits from two sets of double doors leading out in your private garden, a living area, dining area, and open plan kitchen. The Kitchen features stone coloured shaker style wall and base units, contrasting against 30mm solid worktops, and integrated appliances including oven, microwave, dishwasher, induction hob and fridge/freezer.

A real selling point of the property is the private garden, with an access gate to the side of the front door. The property also benefits from two allocated parking spaces directly outside the property.