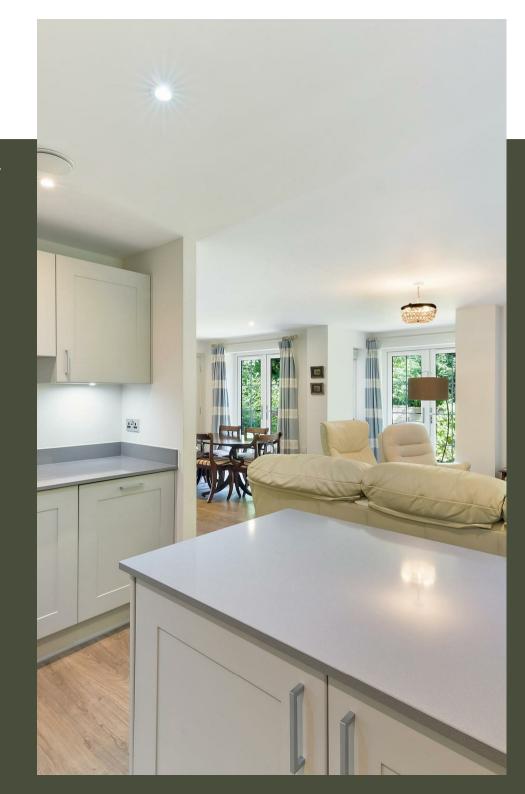

## PROPERTY DESCRIPTION

The apartment was built around 10 years ago by Vanderbilt. As you step through the front door you are greeted by the W/C to the left hand side, alongside a storage cupboard, and a door through to the main living space in front of you. This space benefits from two sets of double doors leading out in your private garden, a living area, dining area, and open plan kitchen. The Kitchen features stone coloured shaker style wall and base units, contrasting against 30mm solid worktops, and integrated appliances including oven, microwave, dishwasher, induction hob and fridge/freezer.