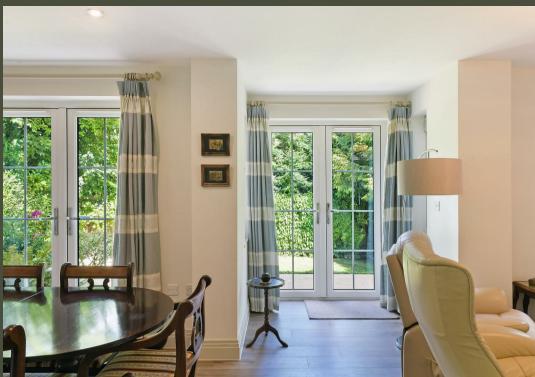

## PROPERTY DESCRIPTION

The apartment was built around 10 years ago by Vanderbilt. As you step through the front door you are greeted by the W/C to the left hand side, alongside a storage cupboard, and a door through to the main living space in front of you. This space benefits from two sets of double doors leading out in your private garden, a living area, dining area, and open plan kitchen. The Kitchen features stone coloured shaker style wall and base units, contrasting against 30mm solid worktops, and integrated appliances including oven, microwave, dishwasher, induction hob and fridge/freezer.

A real selling point of the property is the private garden, with an access gate to the side of the front door. The property also benefits from two allocated parking spaces directly outside the property.