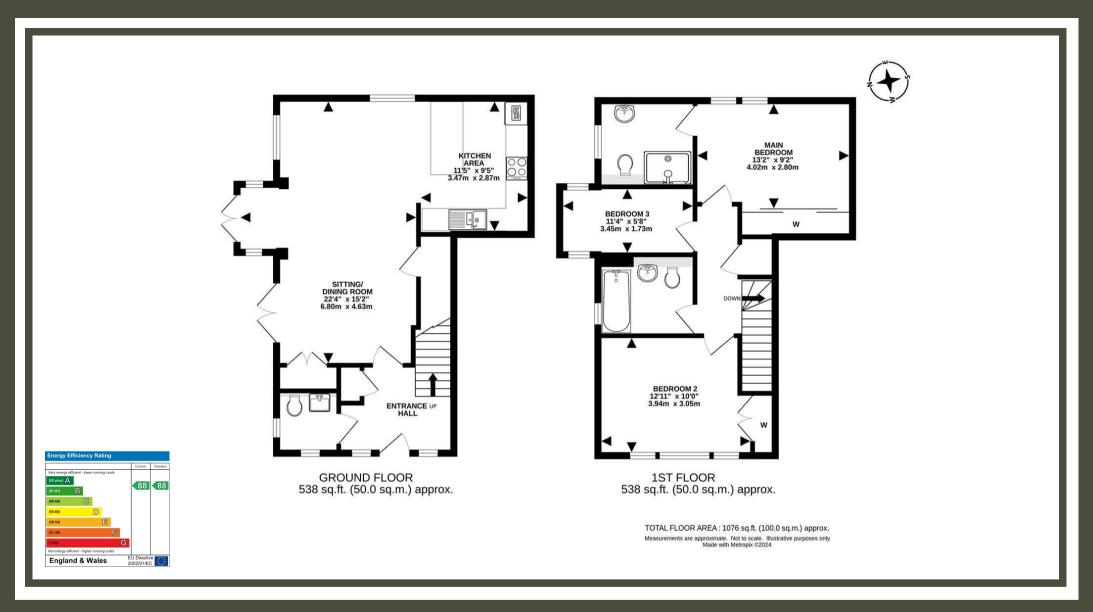

## PROPERTY DESCRIPTION

The apartment was built around 10 years ago by Vanderbilt. As you step through the front door you are greeted by the W/C to the left hand side, alongside a storage cupboard, and a door through to the main living space in front of you. This space benefits from two sets of double doors leading out in your private garden, a living area, dining area, and open plan kitchen. The Kitchen features stone coloured shaker style wall and base units, contrasting against 30mm solid worktops, and integrated appliances including oven, microwave, dishwasher, induction hob and fridge/freezer.

Upstairs, the main bedroom comes with a triple fronted built in wardrobe, as well as en suite. Bedroom two is to the front of the house, with built in storage. Bedroom three is the smallest, alongside the family bathroom.

A real selling point of the property is the private garden, with an access gate to the side of the front door. The property also benefits from two allocated parking spaces directly outside the property.