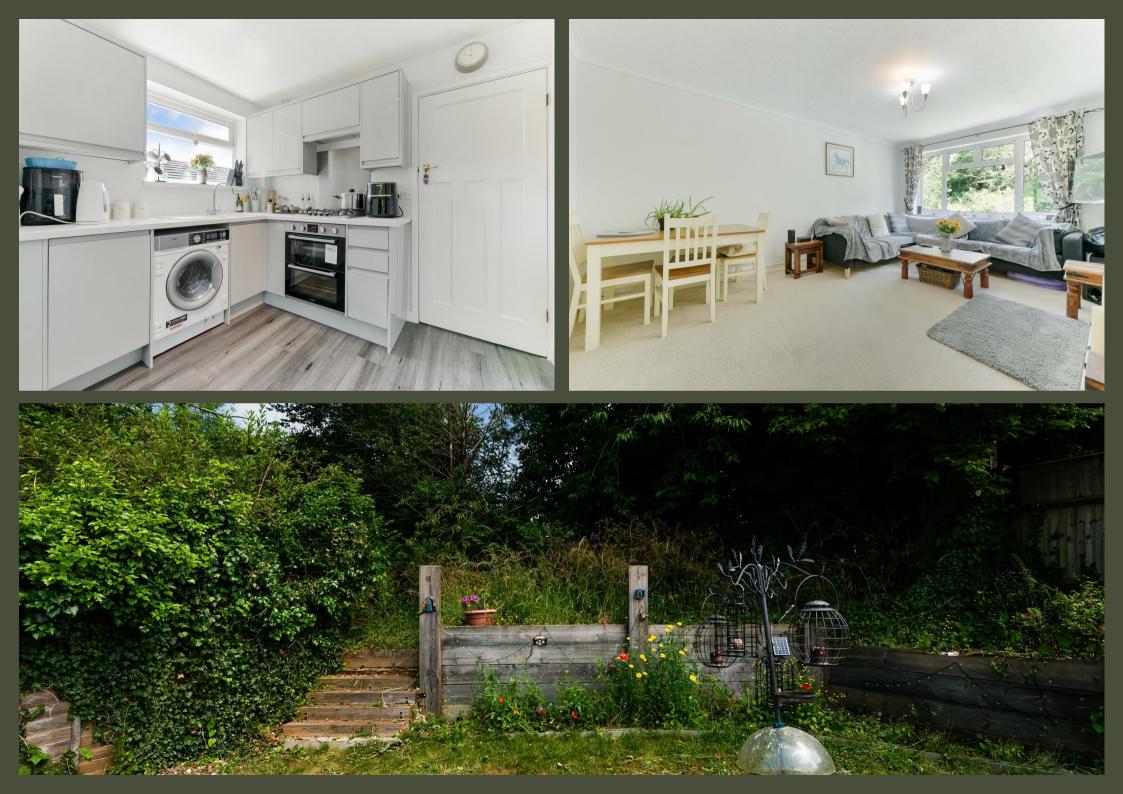

# PROPERTY DESCRIPTION

Upon entering, you are greeted by a cosy reception room, ideal for relaxing or entertaining guests. The property features two well-proportioned bedrooms, offering ample space for a small family, couple, or individuals looking for a guest room or home office.

One of the highlights of this apartment is the newly fitted kitchen, which was tastefully updated just 2 years ago. The modern design and quality appliances make cooking a joy in this inviting space. Additionally, the newly fitted bathroom adds a touch of luxury to the property, providing a stylish and functional area for your daily routines.

Convenience is key with this property, as it comes with a private garage, ensuring secure parking for your vehicle and extra storage space. It also ebenfits from a private garden. Whether you're a first-time buyer, downsizer, or investor, this flat offers a fantastic opportunity to own a piece of greater Epsom's sought-after real estate.