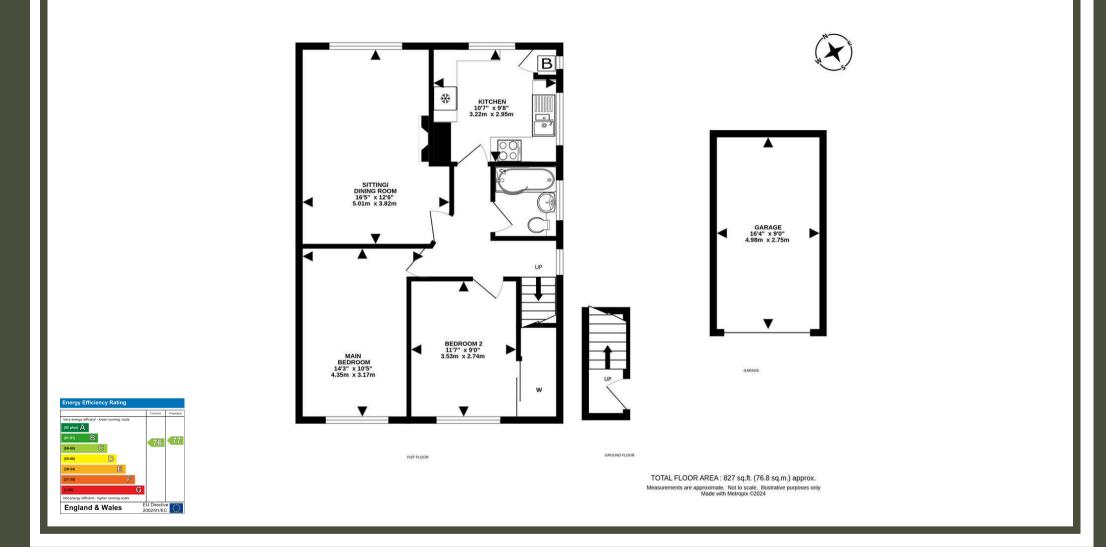

### 01737817718

kennedys-ipa.co.uk @kennédysipa

31B, Rosebery Road Epsom KT186AF

Welcome to this charming first-floor apartment located on Rosebery Road in the desirable area of Langley Vale. This lovely flat boasts a spacious 827 sq ft of living space, perfect for those seeking a comfortable and convenient home.

# PROPERTY DESCRIPTION

Upon entering, you are greeted by a cosy reception room, ideal for relaxing or entertaining guests. The property features two well-proportioned bedrooms, offering ample space for a small family, couple, or individuals looking for a guest room or home office.

Convenience is key with this property, as it comes with a private garage, ensuring secure parking for your vehicle and extra storage space. It also ebenfits from a private garden. Whether you're a first-time buyer, downsizer, or investor, this flat offers a fantastic opportunity to own a piece of greater Epsom's sought-after real estate.