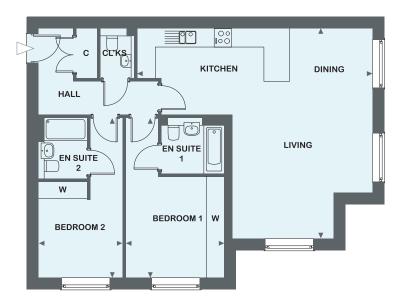

#### WALTON ON THE HILL

| Kitchen/Living/Dining | 8.25m x 7.38m       | 27'1" x 24'3"          |
|-----------------------|---------------------|------------------------|
| Bedroom 1             | 5.63m* x 3.44m      | 18'6"* x 11'3"         |
| Bedroom 2             | 5.63m* x 2.99m      | 18'6"* x 9'10"         |
| Total Area            | 93.24m <sup>2</sup> | 1003.63ft <sup>2</sup> |

GROUND FLOOR

CHEQUERS LANE, WALTON ON THE HILL, SURREY. KT20 7QJ
LEARN MORE ABOUT ALL OF OUR DEVELOPMENTS AT WWW.ELIVIAHOMES.CO.UK

Plans are not to scale. Dimensions are for guidance only and coincide with the arrow positions within rooms.

Measurements are shown to the nearest 1cm. \*indicates maximum measurement. Internal images are indicative only.