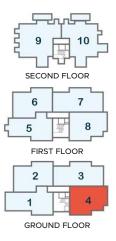

### Apartment No. 4 - home highlights.

Located on the ground floor • Spacious open-plan living space
• Two double bedrooms • Each with en suite and fitted wardrobes • Underfloor heating
• Car barn parking • EV charging point

GROUND FLOOR