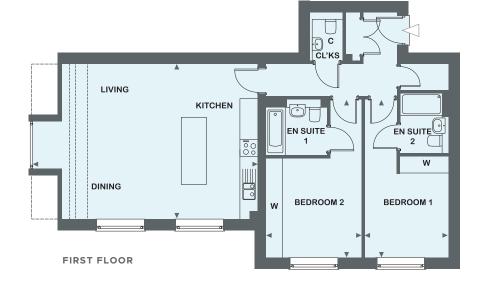

### Apartment No. 5 - home highlights.

Located on the first floor • Lift access • Spacious open-plan living space • Two double bedrooms • Each with en suite and fitted wardrobes • Underfloor heating • Car barn parking • EV charging point

#### AT MERSTON MANOR

Kitchen/Living/Dining Bedroom 1 Bedroom 2 **Total Area** 

7.87m x 5.54m 5.63m\* x 3.44m 5.63m\* x 2.99m 92.6m<sup>2</sup>

25'11" x 18'2" 18'6"\* x 11'3" 18'6"\* x 9'10" 996.74ft<sup>2</sup>