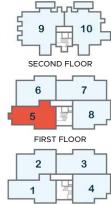

### Apartment No. 5 - home highlights.

Located on the first floor • Lift access • Spacious open-plan living space • Two double bedrooms • Each with en suite and fitted wardrobes • Underfloor heating • Car barn parking • EV charging point