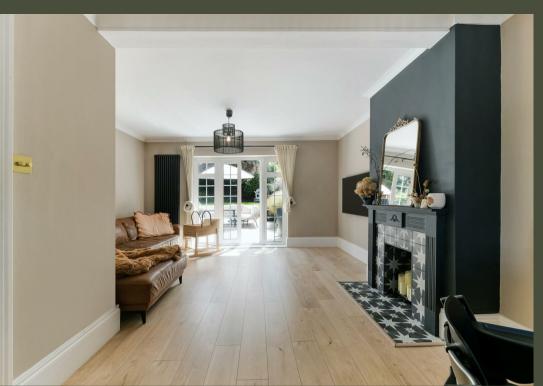

#### Property description

The accommodation comprises a spacious entrance hall with cloaks cupboard and W.C and gives access to both the sitting/dining room with French doors onto the garden and a separate kitchen also with access onto the garden.

The current owners have done a great job of capturing some of the original features of the house, such as the parquet flooring, whilst combining them with a fresh and contemporary interior to include gas fire in the sitting room, contemporary kitchen with integrated dishwasher, space for a large range cooker and American style fridge freezer, granite worktops and breakfast bar. The bedrooms have all been finished to a very high standard and the family bathroom has been cleverly designed to combine a traditional claw-foot bath and tongue & groove paneling to add some luxury with a contemporary sink and black framed shower enclosure for that on-trend twist.