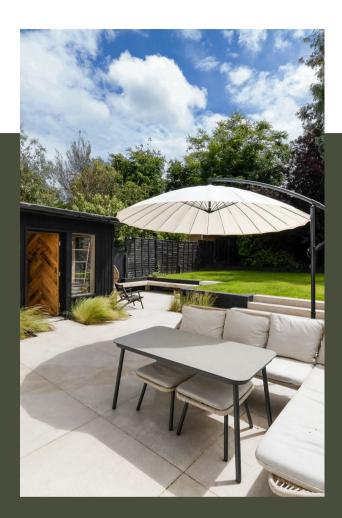

Upstairs there are three well proportioned bedrooms, the main bedroom benefiting from built in wardrobes and a good sized family bathroom with separate shower.

The jewel in the crown of this home is the Garden, the current owners have invested a large amount of time, money and resource only last year, creating a contemporary space, absolutely perfect for hosting in these summer months. The garden studio was erected at the same time as the Garden work last year, and provides an idyllic environment to work from home. The front drive was done earlier this year, and provides parking for 3+ vehicles.