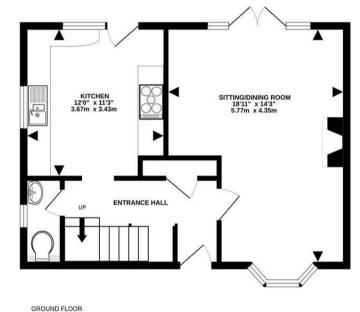

#### Property description

The accommodation comprises a spacious entrance hall with cloaks cupboard and W.C and gives access to both the sitting/dining room with French doors onto the garden and a separate kitchen also with access onto the garden.