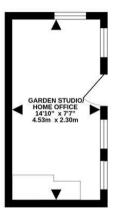

Upstairs there are three well proportioned bedrooms, the main bedroom benefiting from built in wardrobes and a good sized family bathroom with separate shower.

The jewel in the crown of this home is the Garden, the current owners have invested a large amount of time, money and resource only last year, creating a contemporary space, absolutely perfect for hosting in these summer months. The garden studio was erected at the same time as the Garden work last year, and provides an idyllic environment to work from home. The front drive was done earlier this year, and provides parking for 3+ vehicles.

We highly recommend a viewing to appreciate what is on offer in this beautiful village cottage

1ST FLOOR

TOTAL FLOOR AREA: 1072 sq.ft. (99.6 sq.m.) approx.

Measurements are approximate. Not to scale. Illustrative purposes only Made with Metropix ©2024