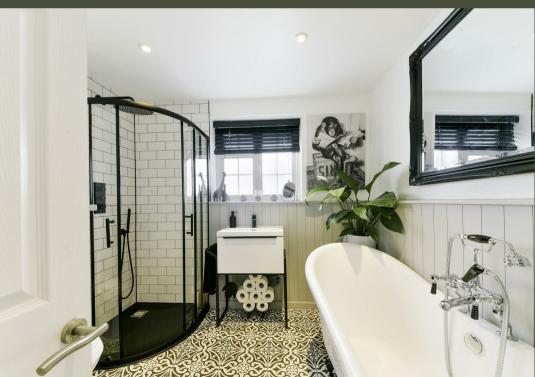

The current owners have done a great job of capturing some of the original features of the house, such as the parquet flooring, whilst combining them with a fresh and contemporary interior to include gas fire in the sitting room, contemporary kitchen with integrated dishwasher, space for a large range cooker and American style fridge freezer, granite worktops and breakfast bar. The bedrooms have all been finished to a very high standard and the family bathroom has been cleverly designed to combine a traditional claw-foot bath and tongue & groove paneling to add some luxury with a contemporary sink and black framed shower enclosure for that on-trend twist.