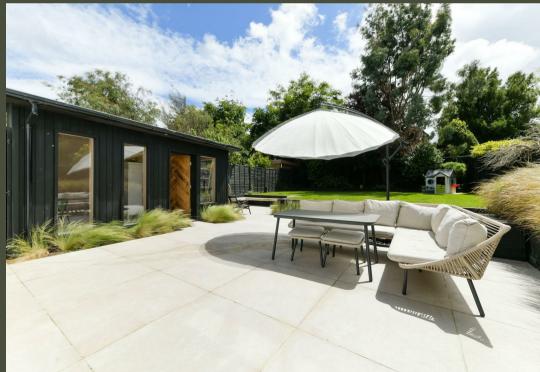

Upstairs there are three well proportioned bedrooms, the main bedroom benefiting from built in wardrobes and a good sized family bathroom with separate shower.

The jewel in the crown of this home is the Garden, the current owners have invested a large amount of time, money and resource only last year, creating a contemporary space, absolutely perfect for hosting in these summer months. The garden studio was erected at the same time as the Garden work last year, and provides an idyllic environment to work from home. The front drive was done earlier this year, and provides parking for 3+ vehicles.