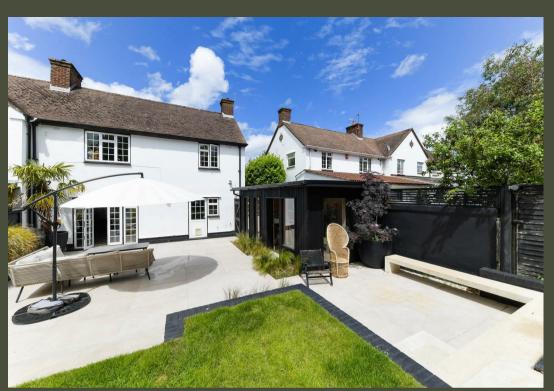

Upstairs there are three well proportioned bedrooms, the main bedroom benefiting from built in wardrobes and a good sized family bathroom with separate shower.

The jewel in the crown of this home is the Garden, the current owners have invested a large amount of time, money and resource only last year, creating a contemporary space, absolutely perfect for hosting in these summer months. The garden studio was erected at the same time as the Garden work last year, and provides an idyllic environment to work from home. The front drive was done earlier this year, and provides parking for 3+ vehicles.