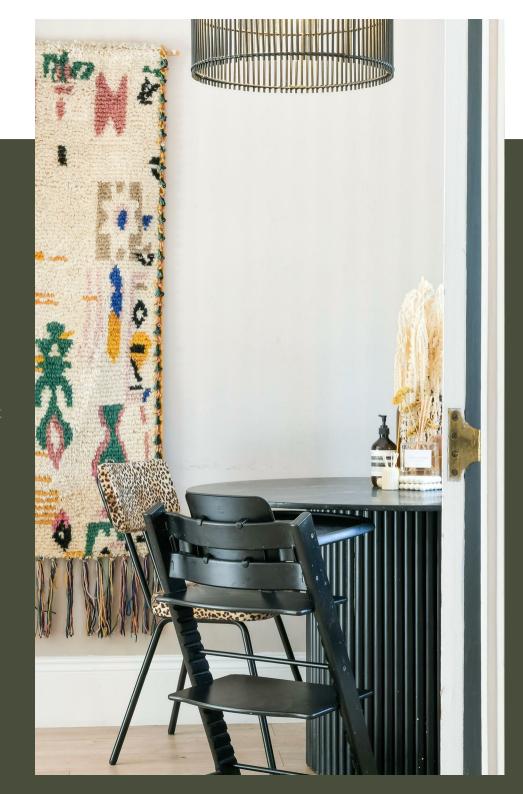

The current owners have done a great job of capturing some of the original features of the house, such as the parquet flooring, whilst combining them with a fresh and contemporary interior to include gas fire in the sitting room, contemporary kitchen with integrated dishwasher, space for a large range cooker and American style fridge freezer, granite worktops and breakfast bar. The bedrooms have all been finished to a very high standard and the family bathroom has been cleverly designed to combine a traditional claw-foot bath and tongue & groove paneling to add some luxury with a contemporary sink and black framed shower enclosure for that on-trend twist.