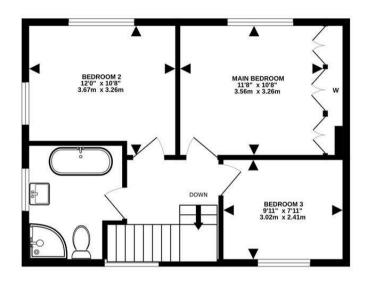

We highly recommend a viewing to appreciate what is on offer in this beautiful village cottage

1ST FLOOR

TOTAL FLOOR AREA: 1072 sq.ft. (99.6 sq.m.) approx.

Measurements are approximate. Not to scale. Illustrative purposes only Made with Metropix ©2024