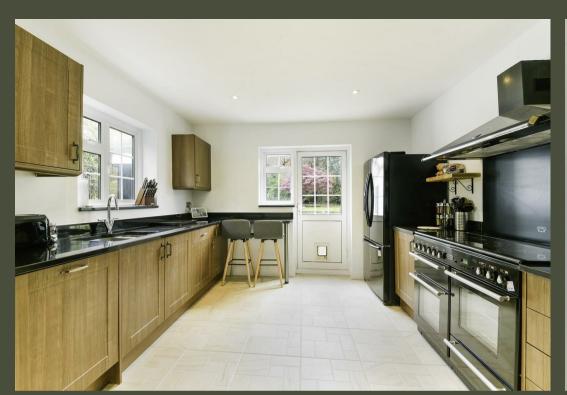

#### Property description

The accommodation comprises a spacious entrance hall with cloaks cupboard and W.C and gives access to both the sitting/dining room with French doors onto the garden and a separate kitchen also with access onto the garden.

The current owners have done a great job of capturing some of the original features of the house, such as the parquet flooring, whilst combining them with a fresh and contemporary interior to include gas fire in the sitting room, contemporary kitchen with integrated dishwasher, space for a large range cooker and American style fridge freezer, granite worktops and breakfast bar. The bedrooms have all been finished to a very high standard and the family bathroom has been cleverly designed to combine a traditional claw-foot bath and tongue & groove paneling to add some luxury with a contemporary sink and black framed shower enclosure for that on-trend twist.