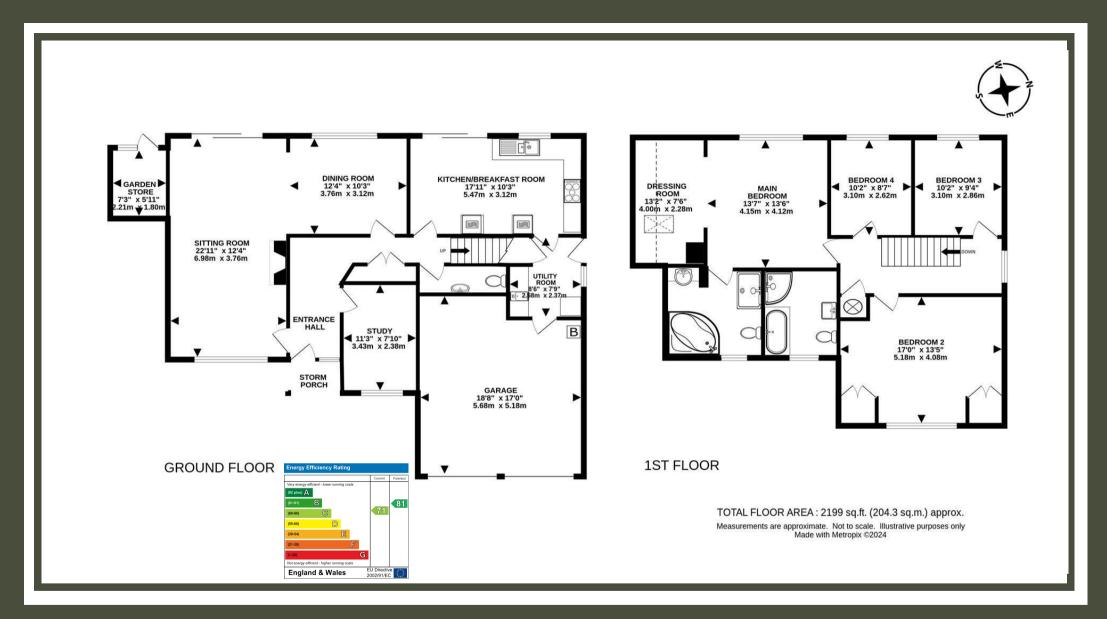

## PROPERTY DESCRIPTION

Welcome to this handsome detached house located on Tadworth Close in the village of Tadworth. This property boasts two spacious reception rooms, perfect for entertaining guests or simply relaxing with your family. With four bedrooms and two bathrooms, there is ample space for everyone in the household. The principle bedroom benefits from a private en-suite and dressing area, and the family bathroom accommodates the needs of the rest of the household.

Situated on a generous plot, this house offers plenty of room both inside and out. The property is tucked away behind private gates, providing security and privacy for you and your loved ones.

One of the highlights of this home is the beautiful garden, ideal for enjoying the outdoors during the warmer months or for children to play in. Additionally, the double garage offers convenient parking and extra storage space.