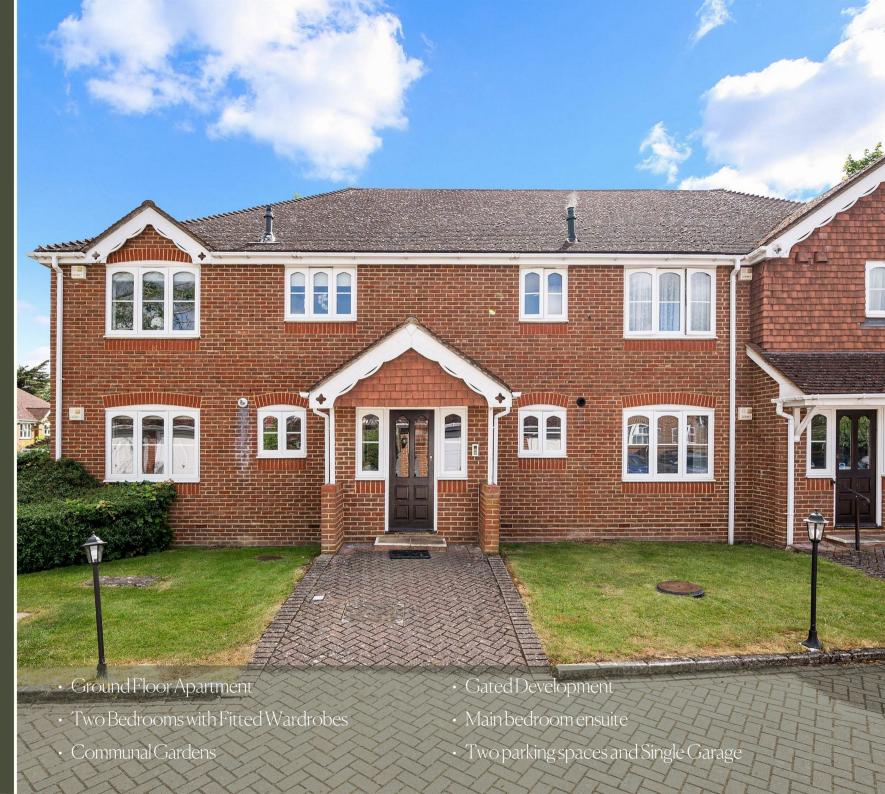

## Kennedys'

01737 817718

kennedys-ipa.co.uk @kennedysipa

Cochrane Court, Church Road Bookham KT233JJ

A beautifully presented ground floor two bedroom apartment situated in this private gated development in Bookham Village which boasts both a garage and two parking spaces.

## PROPERTY DESCRIPTION

This very well presented two bedroom ground floor apartment located in a gated development within Bookham Village boasts well proportioned living space along with the benefits of a garage.

Constructed in 1997 this spacious apartment offers a well sized lounge/dining room, recently refurbished kitchen, two double bedrooms - both with built in wardrobes, and the main bedroom also offering en suite shower room in addition to the family bathroom. Other benefits include double glazing, gas central heating, two parking spaces and a single garage. Outside there is communal gardens to the rear.

The apartment is located in a gated development set in a desirable private road in Bookham, which has an excellent choice of schools in the area, including The Howard of Effingham, Manor House and Eastwick Junior. Bookham High Street has a good range of shops, catering for day to day needs, including a butchers, bakery and Hairdressers whilst nearby Guildford provides extensive shopping facilities. There is also several National Trust locations nearby such as Polesden Lacey, Clandon Park or Hatchlands Park and RHS Garden Wisley is also a short drive away. Additionally there is the delightful Surrey Hills offering wonderful walks and scenery.