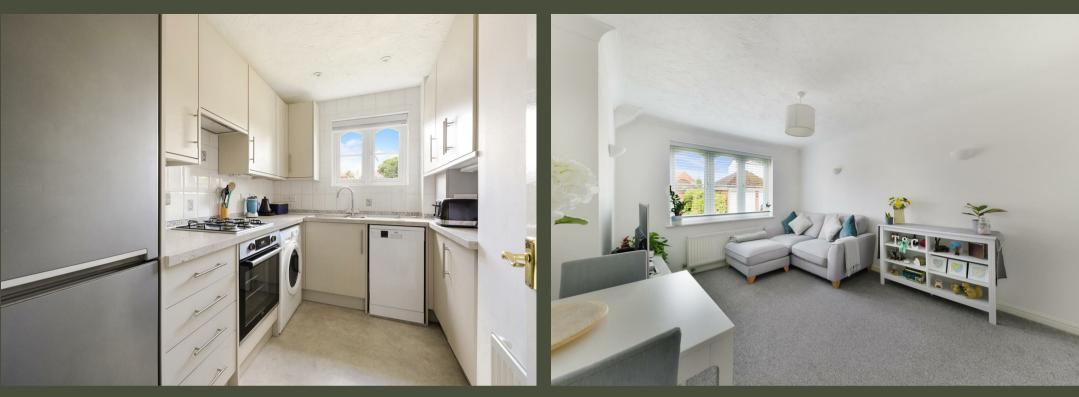

Constructed in 1997 this spacious apartment offers a well sized lounge/dining room, recently refurbished kitchen, two double bedrooms - both with built in wardrobes, and the main bedroom also offering en suite shower room in addition to the family bathroom. Other benefits include double glazing, gas central heating, two parking spaces and a single garage. Outside there is communal gardens to the rear.