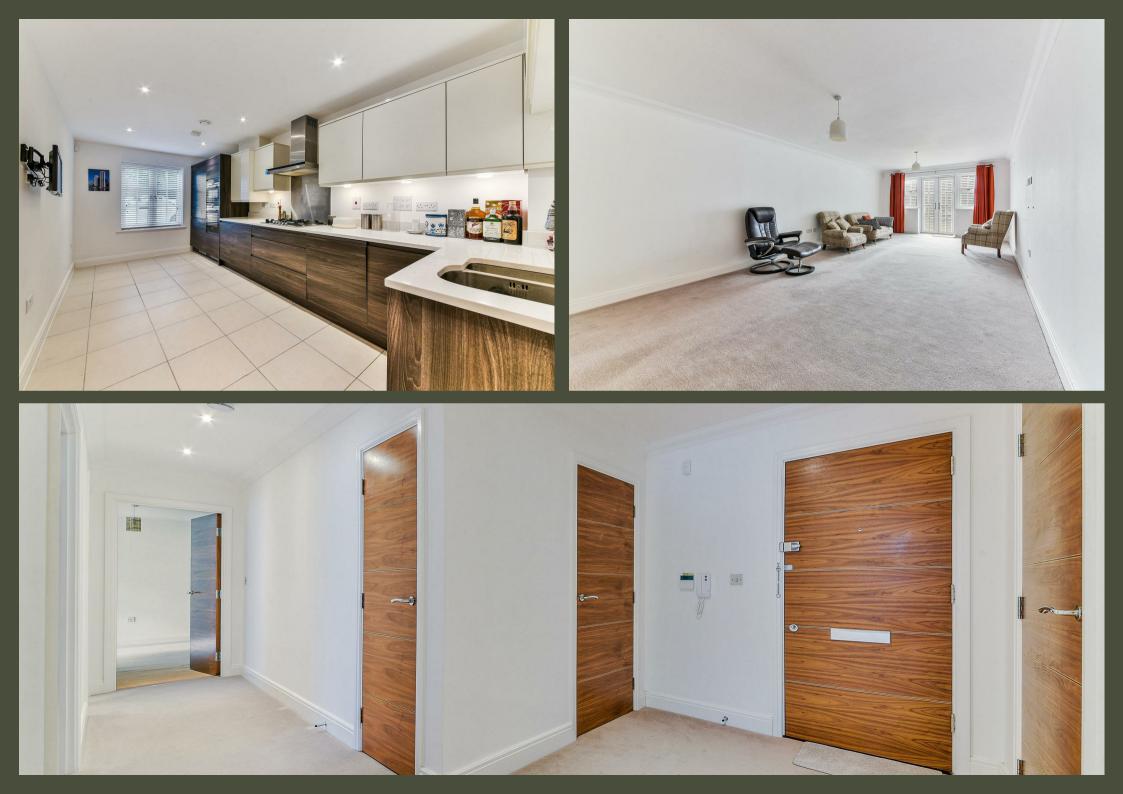

# PROPERTY DESCRIPTION

Measuring just over 1200 sq ft, the apartment offers light and spacious accommodation, all with the usual high quality specification that is associated with Cala Homes, includes a large entrance hall, shower room, laundry room, sitting room of 24`6 by 12`6 with doors opening to the front gardens, kitchen/breakfast room, main bedroom with large en-suite and second bedroom. With underfloor heating, double glazing, quality floors and tiling, modern fully fitted kitchen, solid doors, luxury bathrooms, downlighting, fully alarmed, double glazing and high quality communal areas, this really is a rare ground floor apartment with private gardens, garage and parking, all set in an exclusive development.