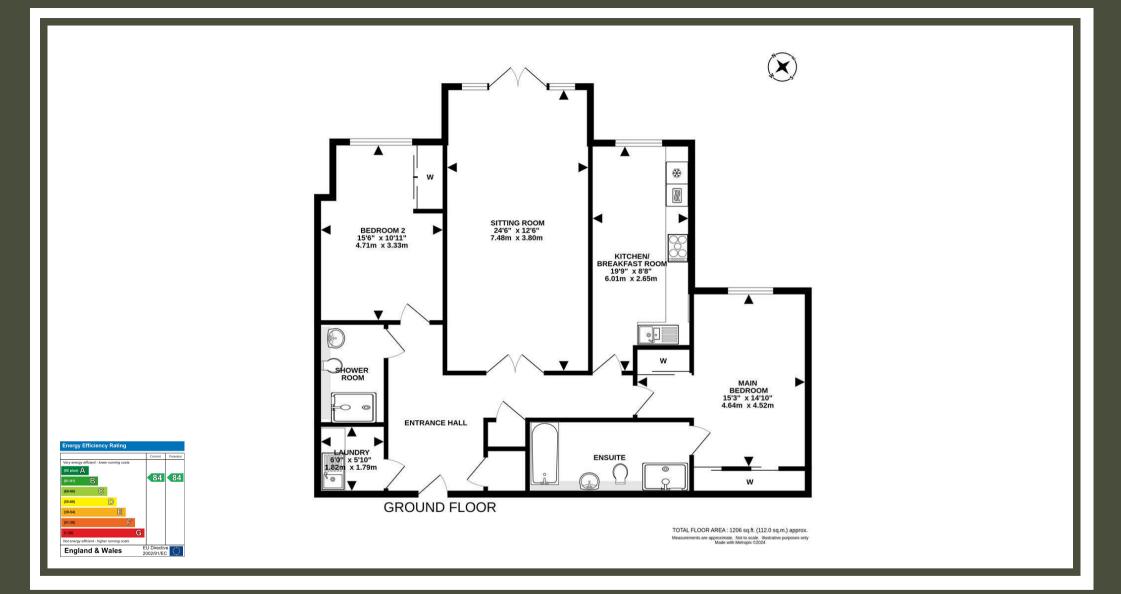

# PROPERTY DESCRIPTION

Measuring just over 1200 sq ft, the apartment offers light and spacious accommodation, all with the usual high quality specification that is associated with Cala Homes, includes a large entrance hall, shower room, laundry room, sitting room of 24`6 by 12`6 with doors opening to the front gardens, kitchen/breakfast room, main bedroom with large en-suite and second bedroom. With underfloor heating, double glazing, quality floors and tiling, modern fully fitted kitchen, solid doors, luxury bathrooms, downlighting, fully alarmed, double glazing and high quality communal areas, this really is a rare ground floor apartment with private gardens, garage and parking, all set in an exclusive development.