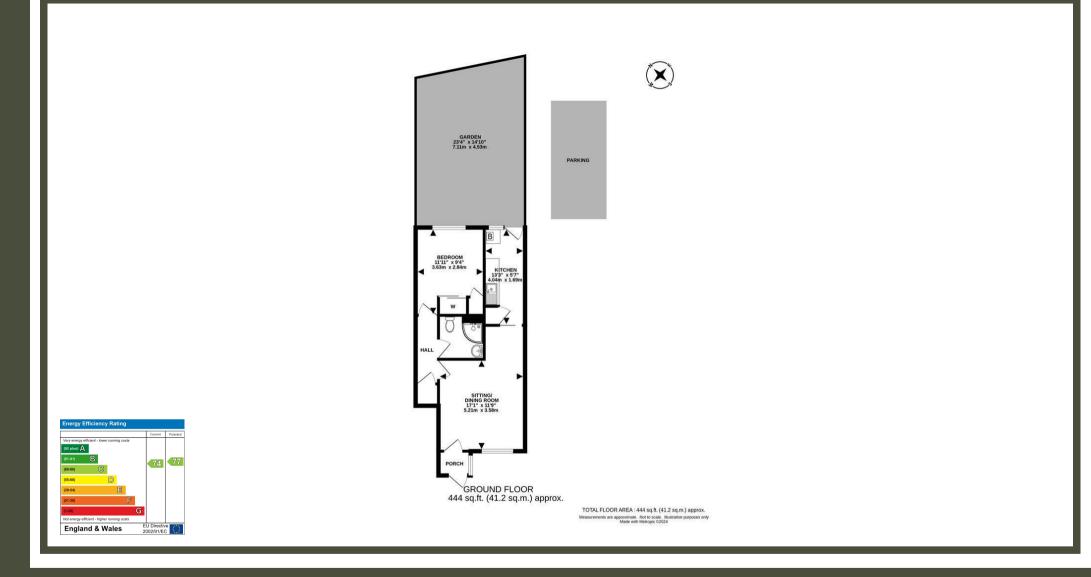

# PROPERTY DESCRIPTION

Situated on the ground floor, this flat offers easy access and convenience. The flat has recently been redecorated throughout, and benefits from new carpets, and new windows & door to the rear. That being said, there is still scope for modernisation, allowing you to put your personal touch on the place. The added bonus of a private garden provides a lovely outdoor space to enjoy some fresh air or perhaps indulge in a spot of gardening.

Parking is made easy with space for one vehicle, ensuring you never have to worry about finding a spot after a long day. The prime location of this property allows for a short stroll to Epsom town centre and train station, making commuting or enjoying the local amenities a breeze.