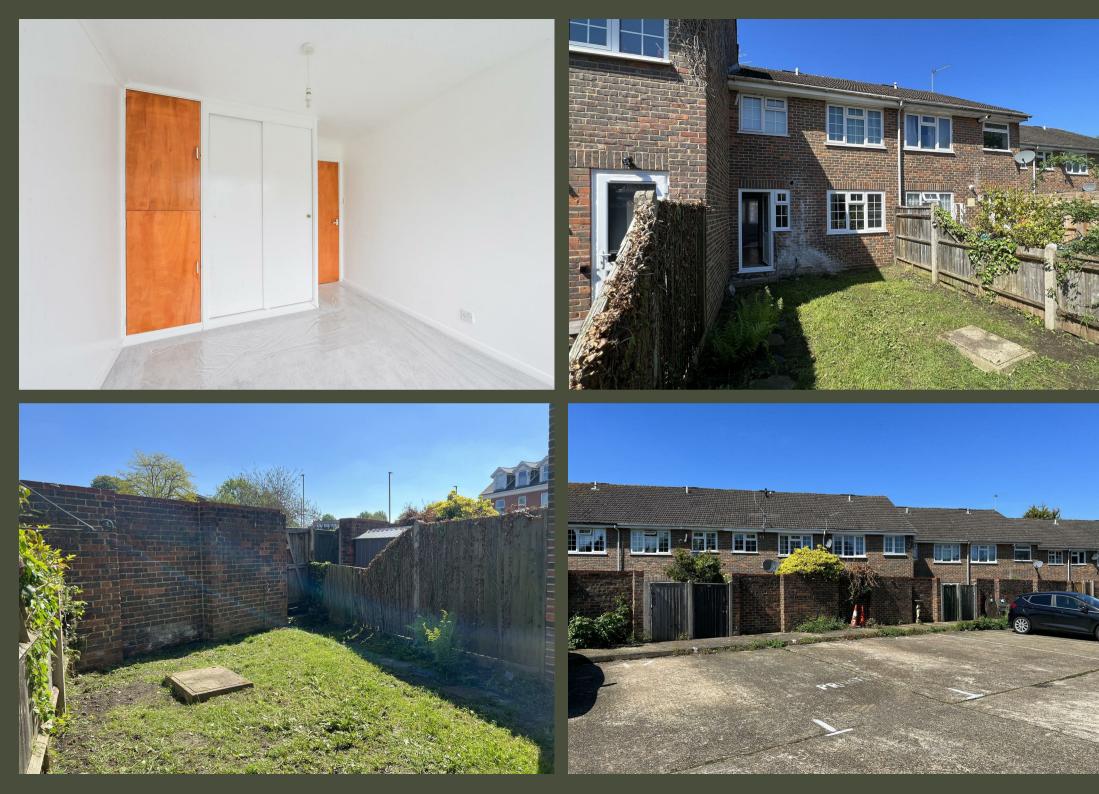

# PROPERTY DESCRIPTION

Situated on the ground floor, this flat offers easy access and convenience. The flat has recently been redecorated throughout, and benefits from new carpets, and new windows & door to the rear. That being said, there is still scope for modernisation, allowing you to put your personal touch on the place. The added bonus of a private garden provides a lovely outdoor space to enjoy some fresh air or perhaps indulge in a spot of gardening.

Parking is made easy with space for one vehicle, ensuring you never have to worry about finding a spot after a long day. The prime location of this property allows for a short stroll to Epsom town centre and train station, making commuting or enjoying the local amenities a breeze.