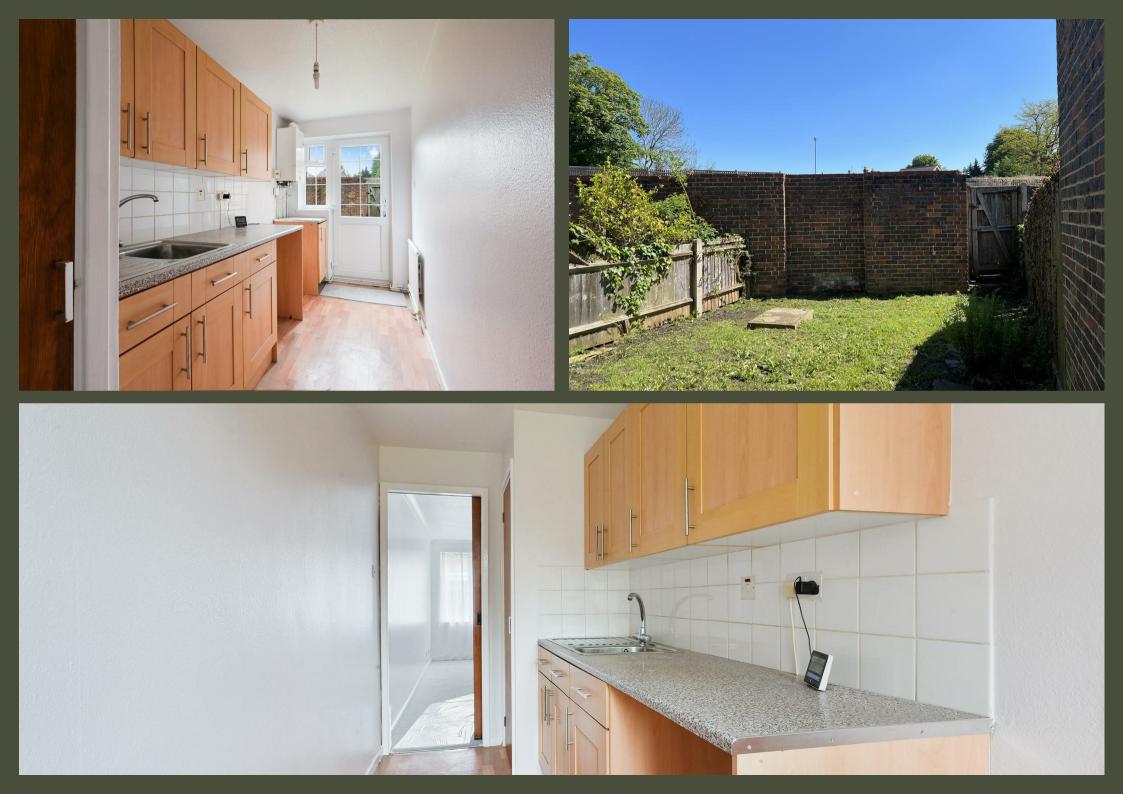

# PROPERTY DESCRIPTION

Situated on the ground floor, this flat offers easy access and convenience. The flat has recently been redecorated throughout, and benefits from new carpets, and new windows & door to the rear. That being said, there is still scope for modernisation, allowing you to put your personal touch on the place. The added bonus of a private garden provides a lovely outdoor space to enjoy some fresh air or perhaps indulge in a spot of gardening.

Parking is made easy with space for one vehicle, ensuring you never have to worry about finding a spot after a long day. The prime location of this property allows for a short stroll to Epsom town centre and train station, making commuting or enjoying the local amenities a breeze.