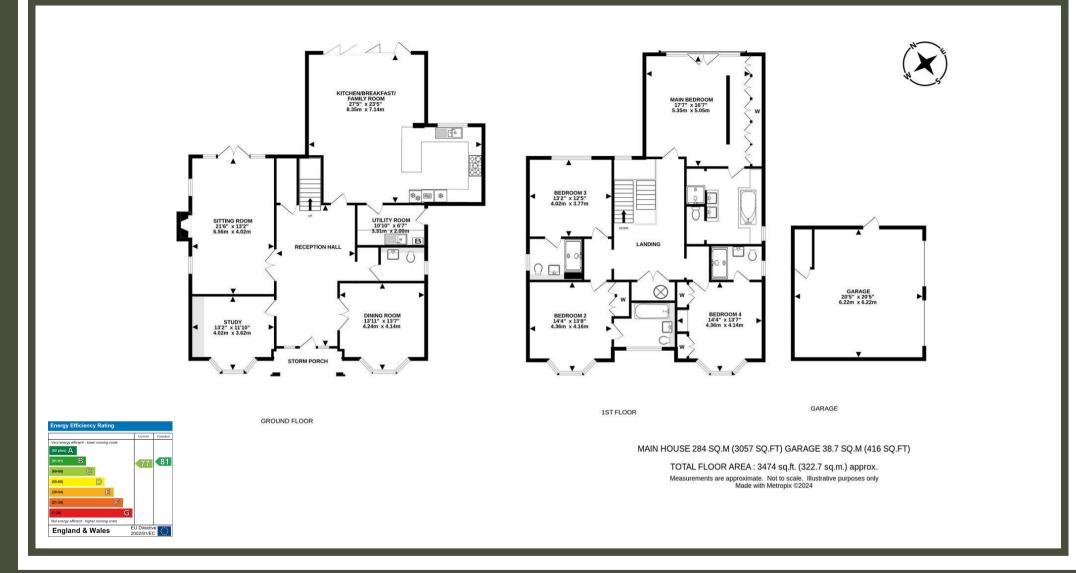

# PROPERTY DESCRIPTION

If you are looking for a new build, for something that reflects current trends in design and specification, but there just isn't anything out there and ready to move in to, may I suggest that you take a look at this ex Berkeley Homes show home, that provides all the hallmarks of one of the most prestigious builders within the area, both in design and specification, that some 10 years after being built is as relevant today as ever. Nestled in a small, exclusive cul de sac on the edge of Tadworth village, we are very pleased to offer this beautifully presented four bedroom, four bathroom family home that offers some 3500 sq ft of light and spacious living accommodation and double garage. On the ground floor is a truly impressive reception hall off of which are all the main rooms, including dining room, study, Sitting room, and kitchen/breakfast/family room, as well of course the cloakroom, and there is a utility room off the kitchen. To the first floor are four bedroom suites, which works really well, and arguably better than a somewhat squeezed 5 bedroom home, offering a more generous proportion and of course an en-suite to each bedroom.

There are so many features to this home, including underfloor heating, high quality kitchen and bathrooms, quality flooring, lighting, tall doors, cornicing, high ceilings, ceiling speakers in some of the main rooms, double glazing throughout, and much more besides. To the outside, the property is approached via a good size brick paved driveway, flanked by lawns and giving access to a detached double garage, whilst to the rear is an attractive, easy to maintain garden that has herbaceous and fenced borders, paved terrace and sweeping lawns, all enjoying a secluded and sunny aspect.