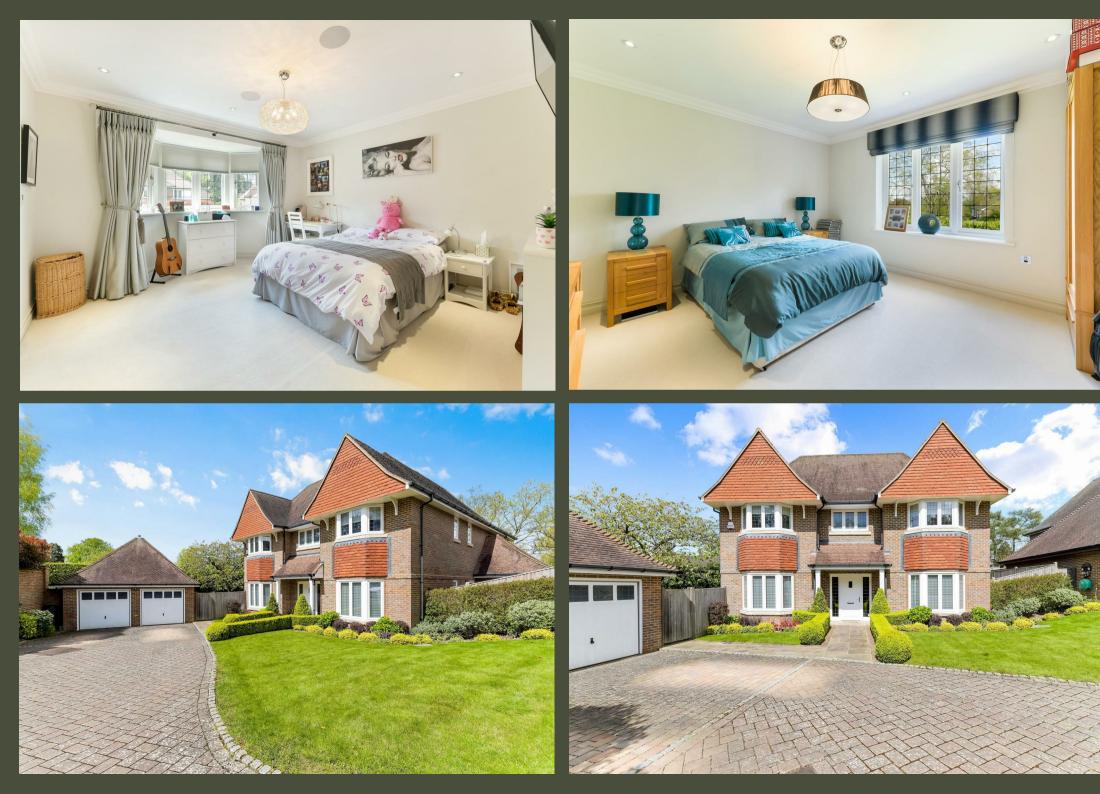

### 01737 817718

kennedys-ipa.co.uk @kennedysipa

3, Bramber Close The Avenue Tadworth KT20 5BP

Nestled in a small, exclusive cul de sac on the edge of Tadworth village, we are very pleased to offer this beautifully presented four bedroom, four bathroom family home that offers some 3500 sq ft of light and spacious living accommodation and double garage.

# PROPERTY DESCRIPTION

If you are looking for a new build, for something that reflects current trends in design and specification, but there just isn't anything out there and ready to move in to, may I suggest that you take a look at this ex Berkeley Homes show home, that provides all the hallmarks of one of the most prestigious builders within the area, both in design and specification, that some 10 years after being built is as relevant today as ever. Nestled in a small, exclusive cul de sac on the edge of Tadworth village, we are very pleased to offer this beautifully presented four bedroom, four bathroom family home that offers some 3500 sq ft of light and spacious living accommodation and double garage. On the ground floor is a truly impressive reception hall off of which are all the main rooms, including dining room, study, Sitting room, and kitchen/breakfast/family room, as well of course the cloakroom, and there is a utility room off the kitchen. To the first floor are four bedroom suites, which works really well, and arguably better than a somewhat squeezed 5 bedroom home, offering a more generous proportion and of course an en-suite to each bedroom.

There are so many features to this home, including underfloor heating, high quality kitchen and bathrooms, quality flooring, lighting, tall doors, cornicing, high ceilings, ceiling speakers in some of the main rooms, double glazing throughout, and much more besides. To the outside, the property is approached via a good size brick paved driveway, flanked by lawns and giving access to a detached double garage, whilst to the rear is an attractive, easy to maintain garden that has herbaceous and fenced borders, paved terrace and sweeping lawns, all enjoying a secluded and sunny aspect.