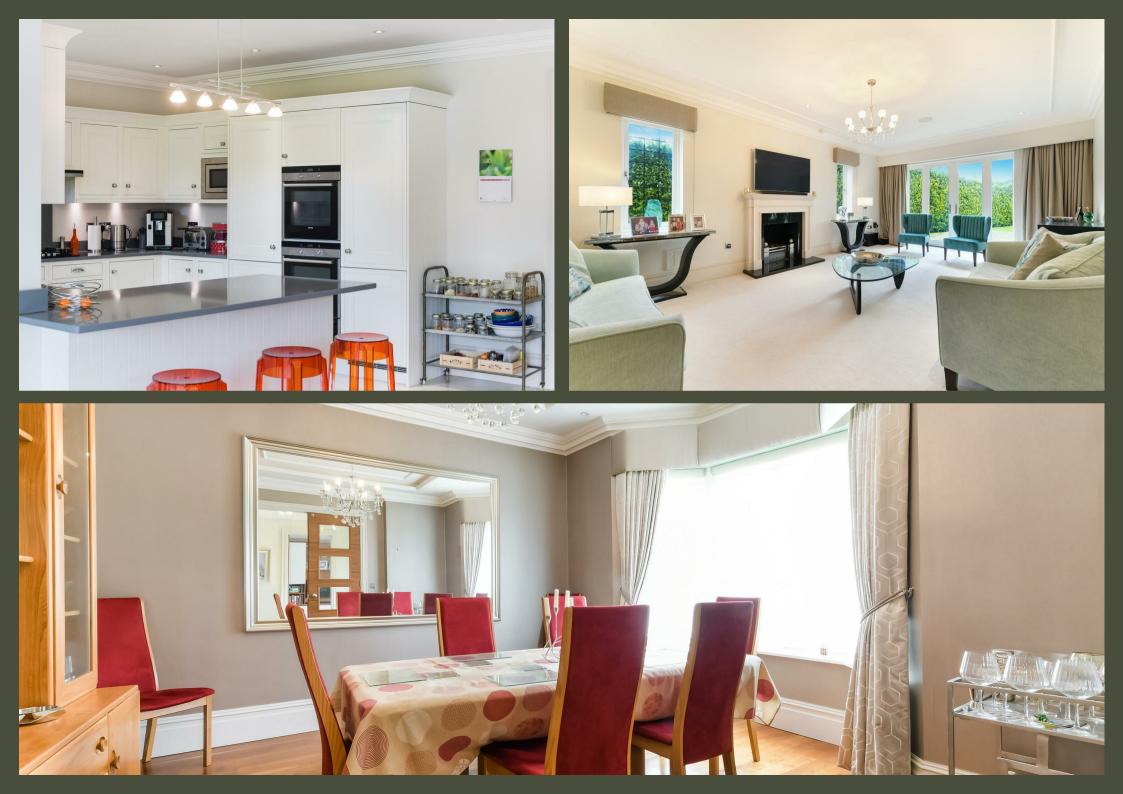

# PROPERTY DESCRIPTION

If you are looking for a new build, for something that reflects current trends in design and specification, but there just isn't anything out there and ready to move in to, may I suggest that you take a look at this ex Berkeley Homes show home, that provides all the hallmarks of one of the most prestigious builders within the area, both in design and specification, that some 10 years after being built is as relevant today as ever. Nestled in a small, exclusive cul de sac on the edge of Tadworth village, we are very pleased to offer this beautifully presented four bedroom, four bathroom family home that offers some 3500 sq ft of light and spacious living accommodation and double garage. On the ground floor is a truly impressive reception hall off of which are all the main rooms, including dining room, study, Sitting room, and kitchen/breakfast/family room, as well of course the cloakroom, and there is a utility room off the kitchen. To the first floor are four bedroom suites, which works really well, and arguably better than a somewhat squeezed 5 bedroom home, offering a more generous proportion and of course an en-suite to each bedroom.

There are so many features to this home, including underfloor heating, high quality kitchen and bathrooms, quality flooring, lighting, tall doors, cornicing, high ceilings, ceiling speakers in some of the main rooms, double glazing throughout, and much more besides. To the outside, the property is approached via a good size brick paved driveway, flanked by lawns and giving access to a detached double garage, whilst to the rear is an attractive, easy to maintain garden that has herbaceous and fenced borders, paved terrace and sweeping lawns, all enjoying a secluded and sunny aspect.