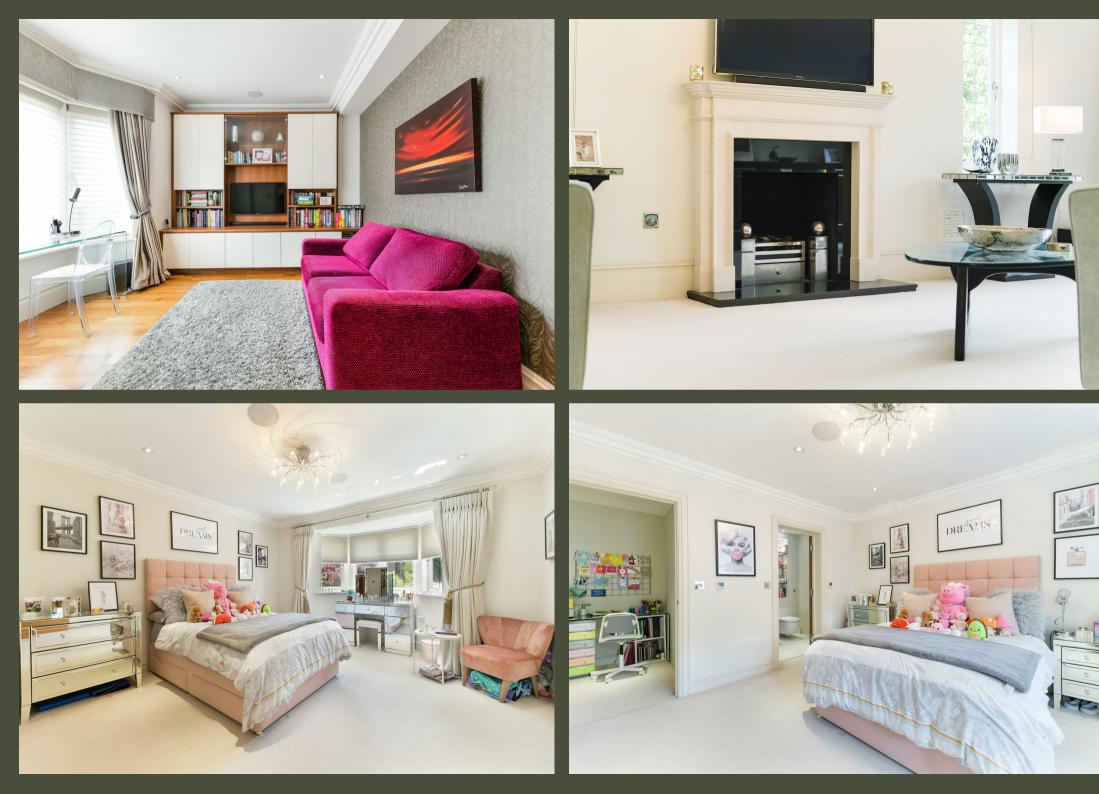

# PROPERTY DESCRIPTION

If you are looking for a new build, for something that reflects current trends in design and specification, but there just isn't anything out there and ready to move in to, may I suggest that you take a look at this ex Berkeley Homes show home, that provides all the hallmarks of one of the most prestigious builders within the area, both in design and specification, that some 10 years after being built is as relevant today as ever. Nestled in a small, exclusive cul de sac on the edge of Tadworth village, we are very pleased to offer this beautifully presented four bedroom, four bathroom family home that offers some 3500 sq ft of light and spacious living accommodation and double garage. On the ground floor is a truly impressive reception hall off of which are all the main rooms, including dining room, study, Sitting room, and kitchen/breakfast/family room, as well of course the cloakroom, and there is a utility room off the kitchen. To the first floor are four bedroom suites, which works really well, and arguably better than a somewhat squeezed 5 bedroom home, offering a more generous proportion and of course an en-suite to each bedroom.