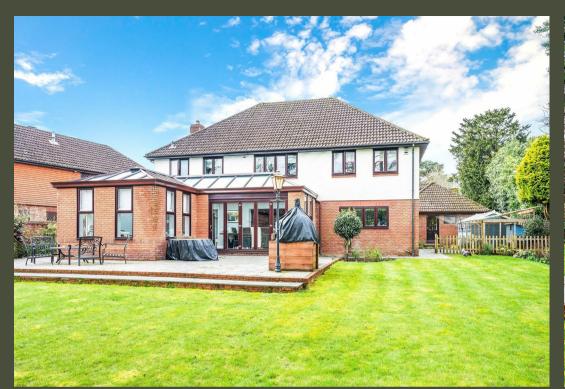

## PROPERTY DESCRIPTION

The extensive accommodation of just shy of  $4000 \, \mathrm{sq}$  ft, comprises a large entrance hall, cloakroom, study, sitting room, large kitchen/breakfast room opening out to a beautiful orangery/dining/family room, utility room, and to the first floor a main bedroom with large ensuite, bedroom 2 with en-suite, 3 further bedrooms and family bathroom. Also included, is the rare opportunity to buy a home with a detached converted garage providing three separate workshop/studio/gym areas as well as a cloakroom.

The rear garden is a sunny and secluded haven, with a large terrace leading from the orangery, perfect entertaining all year round, that leads on to the main area of lawn, edged by well established beds and fenced/herbaceous borders.