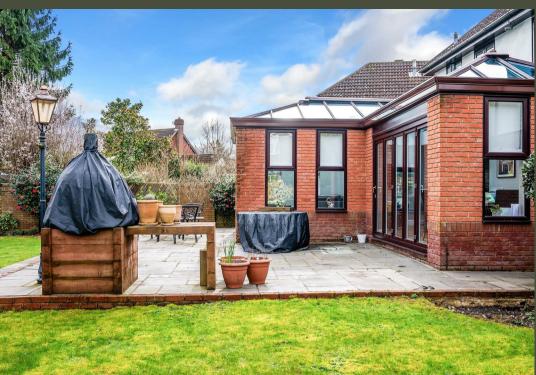

The rear garden is a sunny and secluded haven, with a large terrace leading from the orangery, perfect entertaining all year round, that leads on to the main area of lawn, edged by well established beds and fenced/herbaceous borders.