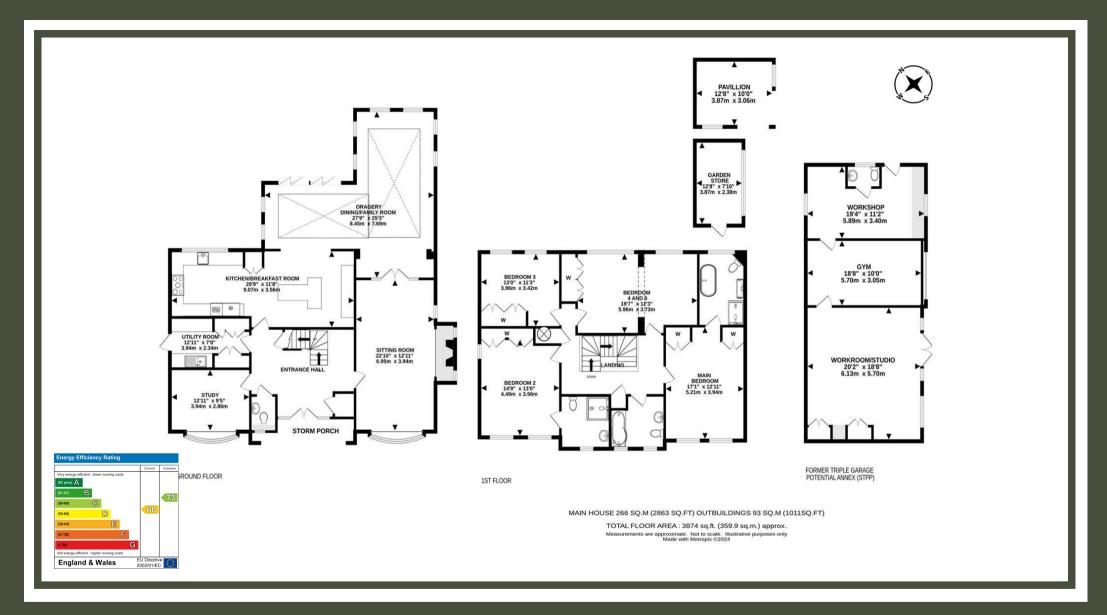

## PROPERTY DESCRIPTION

The extensive accommodation of just shy of  $4000 \, \mathrm{sq}$  ft, comprises a large entrance hall, cloakroom, study, sitting room, large kitchen/breakfast room opening out to a beautiful orangery/dining/family room, utility room, and to the first floor a main bedroom with large ensuite, bedroom 2 with en-suite, 3 further bedrooms and family bathroom. Also included, is the rare opportunity to buy a home with a detached converted garage providing three separate workshop/studio/gym areas as well as a cloakroom.

This is a home of quality and style, combining traditional living with a modern twist. The slightly "bottom heavy" accommodation is also perfect for those looking for a family that like to entertain, perhaps that runs a business from home or who need a separate annexe for a family member. With full double glazing, gas fired heating by radiators, modern kitchen and bathrooms, quality flooring and being stylishly presented throughout, this is a home that promises much and equally delivers.