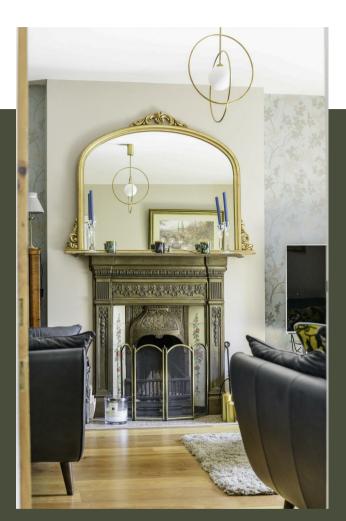

# PROPERTY DESCRIPTION

As you drive up to the cottage, you are immediately aware that a treat awaits you. Once you enter into the hallway, fitted with tailor-made cloaks cupboard to match the kitchen, you are led into the charming kitchen fitted with bespoke wooden units at base level whilst wall units consist of a combination of cabinetry and open shelving. Appliances include a range cooker, integrated fridge/freezer, butler style ceramic sink with shower tap, finished with solid oak worktops. From the kitchen is the dining room featuring a beautiful open fire. This room flows nicely into the sitting room also with period fire place and the conservatory, both with French doors onto the garden.

# PROPERTY DESCRIPTION

The property is full of character and benefits from sash windows, lovely period fireplaces, stripped pine doors, original internal door handles and lots more besides. At the front there is a large log store area and space for two cars.