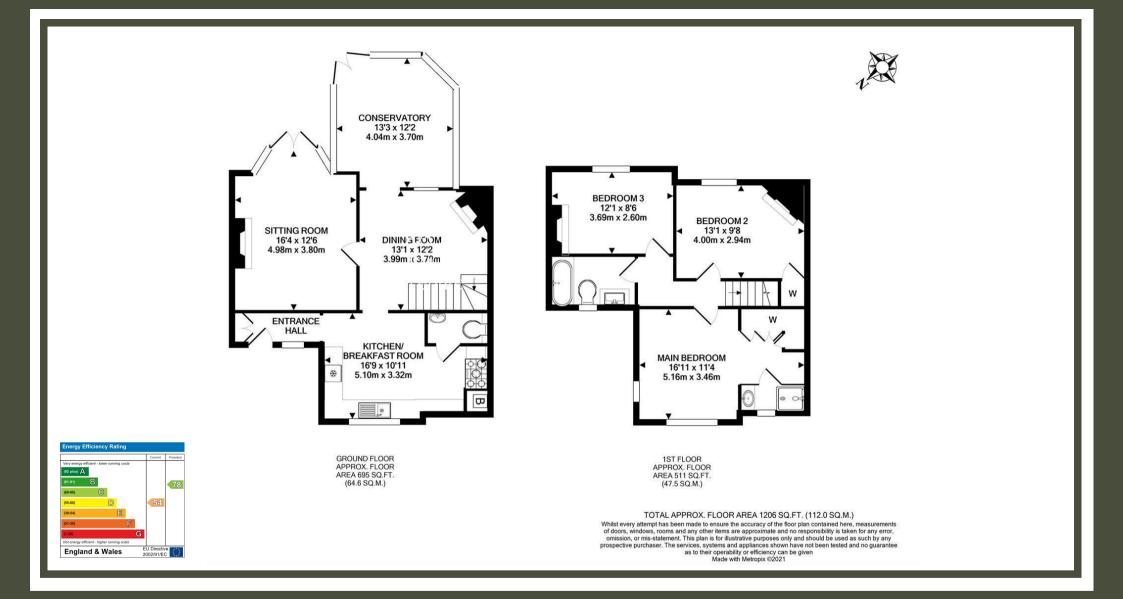

# PROPERTY DESCRIPTION

As you drive up to the cottage, you are immediately aware that a treat awaits you. Once you enter into the hallway, fitted with tailor-made cloaks cupboard to match the kitchen, you are led into the charming kitchen fitted with bespoke wooden units at base level whilst wall units consist of a combination of cabinetry and open shelving. Appliances include a range cooker, integrated fridge/freezer, butler style ceramic sink with shower tap, finished with solid oak worktops. From the kitchen is the dining room featuring a beautiful open fire. This room flows nicely into the sitting room also with period fire place and the conservatory, both with French doors onto the garden.

A handy downstairs W.C completes the ground floor accommodation.

Upstairs is just gorgeous and bright and offers three double bedrooms and a family bathroom. The main bedroom benefits from a dressing area and a clever ensuite wet room and bedroom two has a lovely built in wardrobe. The contemporary family bathroom is partially tiled with a modern shower above the bath.

Outside there is a large patio area with beautiful and mature borders and established trees, an area of lawn and a further patio area with summer house/store. The property also benefits from pedestrian gated side access onto Woodland Way.