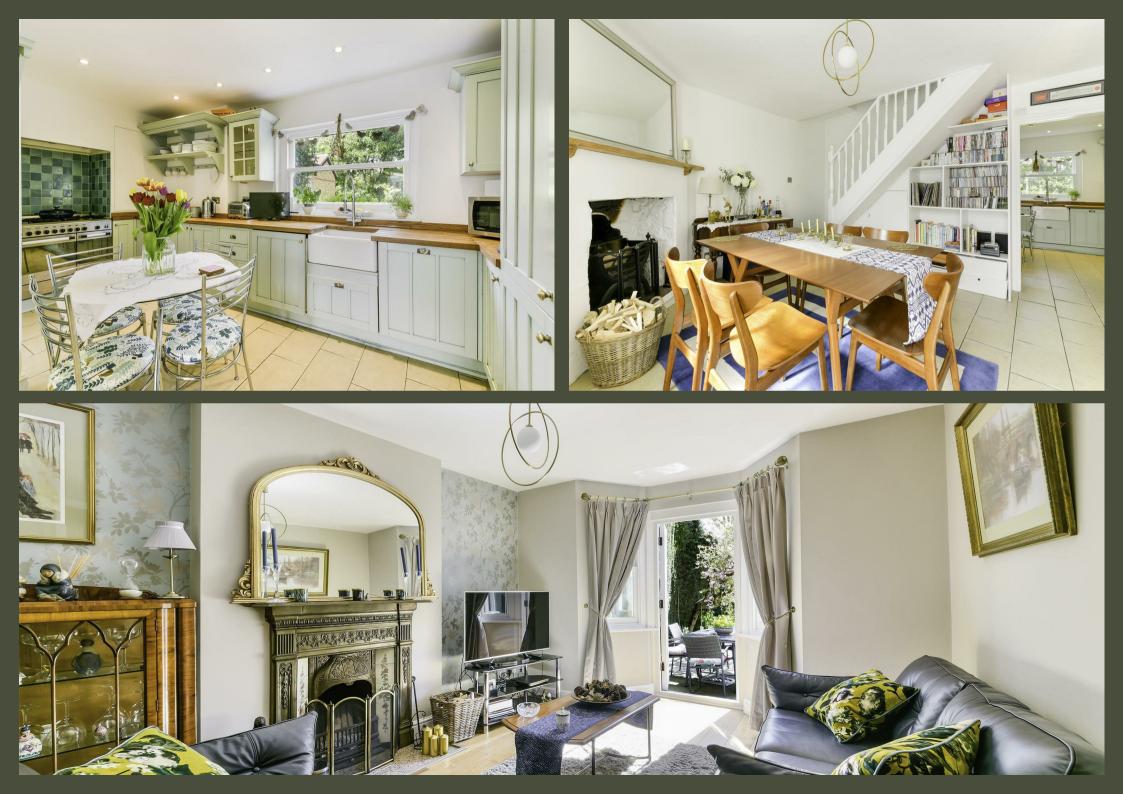

# PROPERTY DESCRIPTION

As you drive up to the cottage, you are immediately aware that a treat awaits you. Once you enter into the hallway, fitted with tailor-made cloaks cupboard to match the kitchen, you are led into the charming kitchen fitted with bespoke wooden units at base level whilst wall units consist of a combination of cabinetry and open shelving. Appliances include a range cooker, integrated fridge/freezer, butler style ceramic sink with shower tap, finished with solid oak worktops. From the kitchen is the dining room featuring a beautiful open fire. This room flows nicely into the sitting room also with period fire place and the conservatory, both with French doors onto the garden.

A handy downstairs W.C completes the ground floor accommodation.

Upstairs is just gorgeous and bright and offers three double bedrooms and a family bathroom. The main bedroom benefits from a dressing area and a clever ensuite wet room and bedroom two has a lovely built in wardrobe. The contemporary family bathroom is partially tiled with a modern shower above the bath.