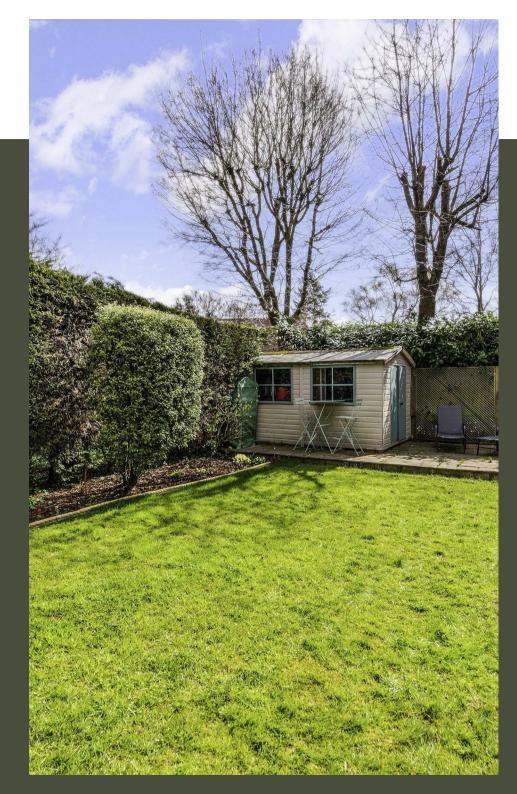

Outside there is a large patio area with beautiful and mature borders and established trees, an area of lawn and a further patio area with summer house/store. The property also benefits from pedestrian gated side access onto Woodland Way.