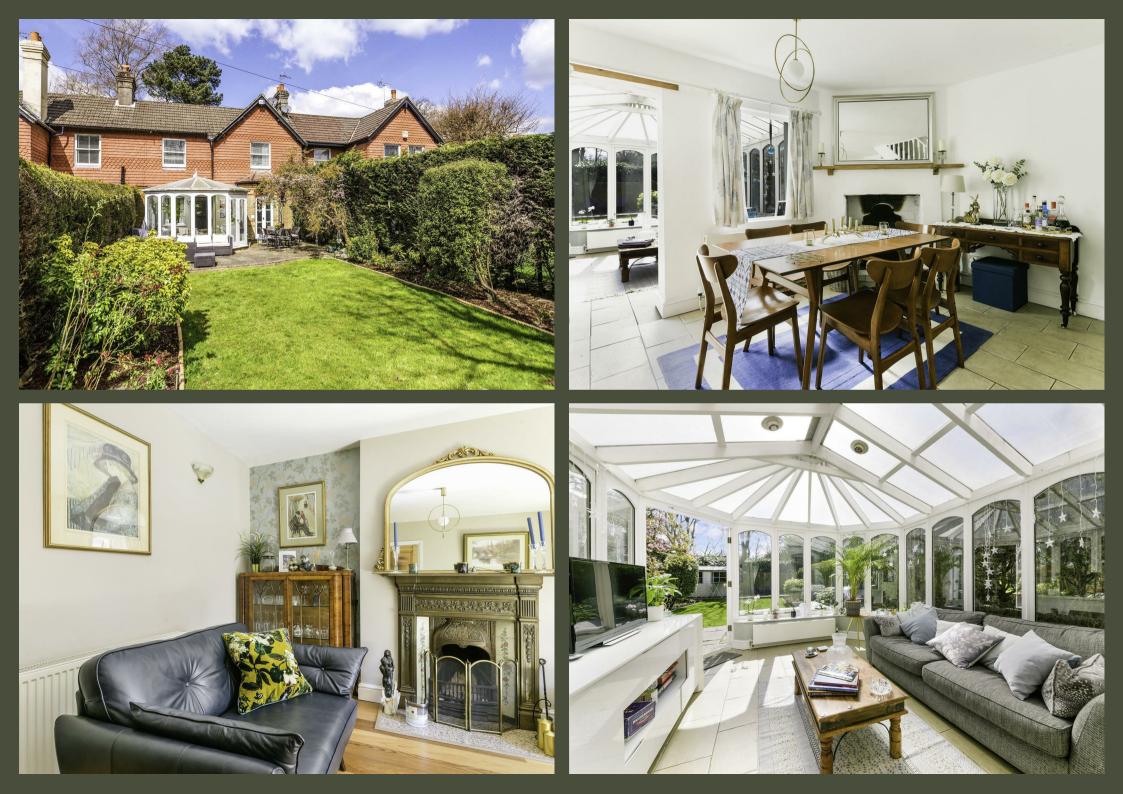

# PROPERTY DESCRIPTION

As you drive up to the cottage, you are immediately aware that a treat awaits you. Once you enter into the hallway, fitted with tailor-made cloaks cupboard to match the kitchen, you are led into the charming kitchen fitted with bespoke wooden units at base level whilst wall units consist of a combination of cabinetry and open shelving. Appliances include a range cooker, integrated fridge/freezer, butler style ceramic sink with shower tap, finished with solid oak worktops. From the kitchen is the dining room featuring a beautiful open fire. This room flows nicely into the sitting room also with period fire place and the conservatory, both with French doors onto the garden.

Outside there is a large patio area with beautiful and mature borders and established trees, an area of lawn and a further patio area with summer house/store. The property also benefits from pedestrian gated side access onto Woodland Way.