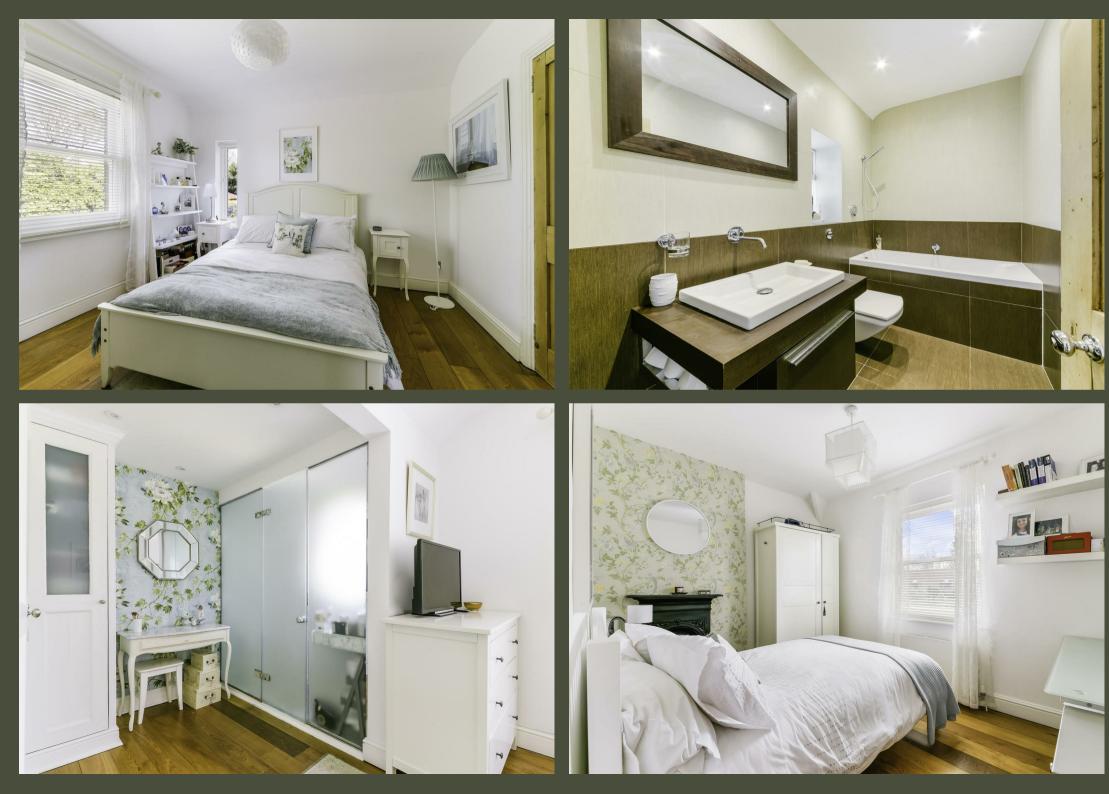

# PROPERTY DESCRIPTION

As you drive up to the cottage, you are immediately aware that a treat awaits you. Once you enter into the hallway, fitted with tailor-made cloaks cupboard to match the kitchen, you are led into the charming kitchen fitted with bespoke wooden units at base level whilst wall units consist of a combination of cabinetry and open shelving. Appliances include a range cooker, integrated fridge/freezer, butler style ceramic sink with shower tap, finished with solid oak worktops. From the kitchen is the dining room featuring a beautiful open fire. This room flows nicely into the sitting room also with period fire place and the conservatory, both with French doors onto the garden.

A handy downstairs W.C completes the ground floor accommodation.

Upstairs is just gorgeous and bright and offers three double bedrooms and a family bathroom. The main bedroom benefits from a dressing area and a clever ensuite wet room and bedroom two has a lovely built in wardrobe. The contemporary family bathroom is partially tiled with a modern shower above the bath.