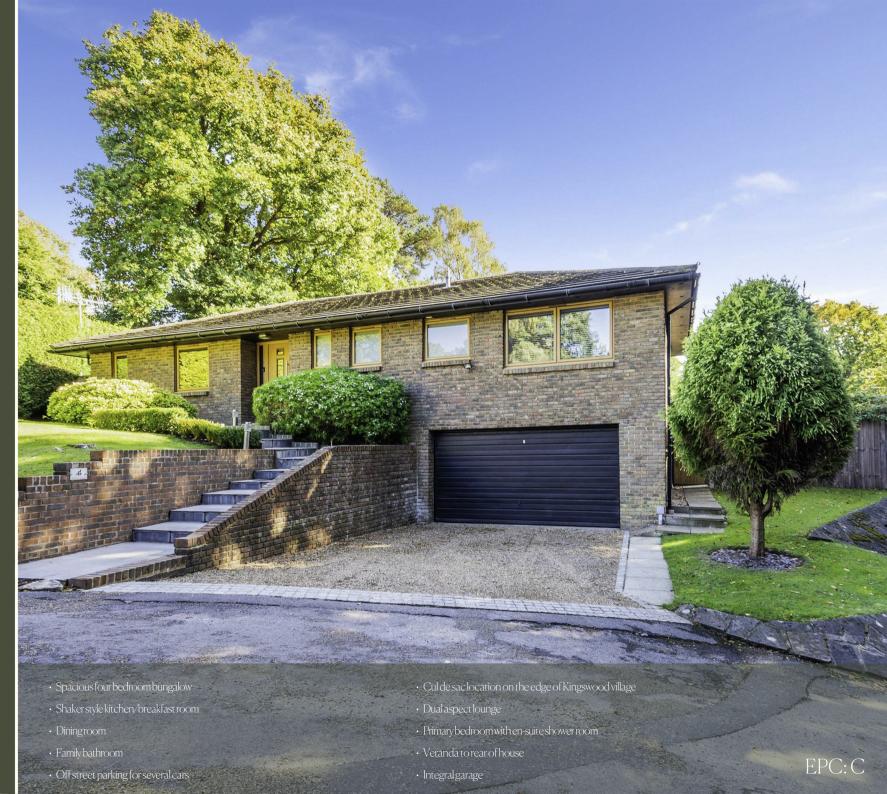

#### 4 Silver Close Kingswood<sup>'</sup> KT206QS

This spacious four bedroom bungalow is beautifully presented throughout with a gorgeous wrap around garden and sun terraces. The lovely open plan living room makes for a wonderful entertaining space overlooking the garden and the primary bedrooms benefits from an ensuite bathroom. We highly recommend a viewing.

## PROPERTY DESCRIPTION

The property is accessed via a gravel driveway providing parking for two cars with immaculate gardens to the front and side. A natural stone stepped pathway leads to the covered storm porch that opens to bright and spacious hallway with WC, cloaks cupboard and storage cupboard and views of the rear garden through the house. The accommodation comprises: study/bedroom four, solid oak shaker style kitchen/breakfast room, utility room with rear garden access, dining room with bespoke storage, spacious sitting room with bespoke storage and sliding doors to veranda, paved patio and rear garden, primary bedroom with fully tiled shower room and underfloor heating, three further bedrooms, one fitted out as a dressing room, the third with built in wardrobes, all supported by a fully tiled family bathroom with panel enclosed bath and shower over.