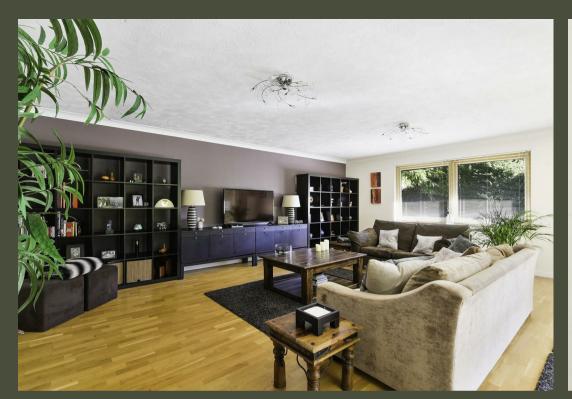

## PROPERTY DESCRIPTION

The property is accessed via a gravel driveway providing parking for two cars with immaculate gardens to the front and side. A natural stone stepped pathway leads to the covered storm porch that opens to bright and spacious hallway with WC, cloaks cupboard and storage cupboard and views of the rear garden through the house. The accommodation comprises: study/bedroom four, solid oak shaker style kitchen/breakfast room, utility room with rear garden access, dining room with bespoke storage, spacious sitting room with bespoke storage and sliding doors to veranda, paved patio and rear garden, primary bedroom with fully tiled shower room and underfloor heating, three further bedrooms, one fitted out as a dressing room, the third with built in wardrobes, all supported by a fully tiled family bathroom with panel enclosed bath and shower over.

### PROPERTY DESCRIPTION

This beautifully presented family home is decorated in neutral tones and benefits from Gas Central Heating via radiators, UPVC double glazing, oak engineered flooring, wardrobes to bedrooms two and three, underfloor heating to en-suite shower room, additional parking for three cars opposite the property and has been well maintained by the current owners.