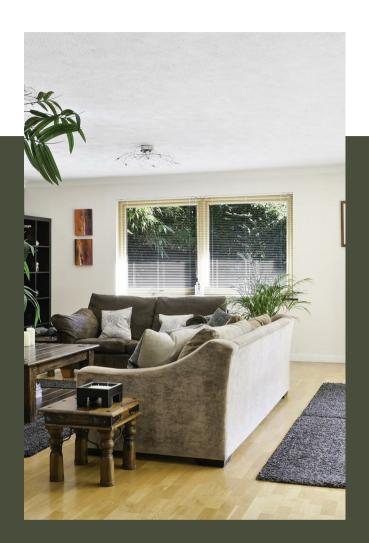

## PROPERTY DESCRIPTION

The property is accessed via a gravel driveway providing parking for two cars with immaculate gardens to the front and side. A natural stone stepped pathway leads to the covered storm porch that opens to bright and spacious hallway with WC, cloaks cupboard and storage cupboard and views of the rear garden through the house. The accommodation comprises: study/bedroom four, solid oak shaker style kitchen/breakfast room, utility room with rear garden access, dining room with bespoke storage, spacious sitting room with bespoke storage and sliding doors to veranda, paved patio and rear garden, primary bedroom with fully tiled shower room and underfloor heating, three further bedrooms, one fitted out as a dressing room, the third with built in wardrobes, all supported by a fully tiled family bathroom with panel enclosed bath and shower over.

### PROPERTY DESCRIPTION

This beautifully presented family home is decorated in neutral tones and benefits from Gas Central Heating via radiators, UPVC double glazing, oak engineered flooring, wardrobes to bedrooms two and three, underfloor heating to en-suite shower room, additional parking for three cars opposite the property and has been well maintained by the current owners.