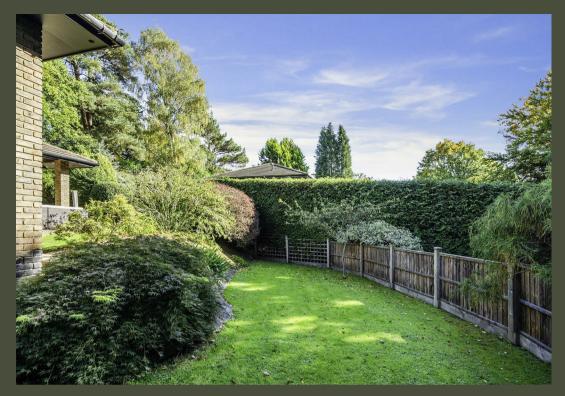

Outside the pretty rear garden with a wealth of mature planting enjoys a paved patio and covered veranda providing shelter for evening socialising. Side access leads to the front driveway and double garage.