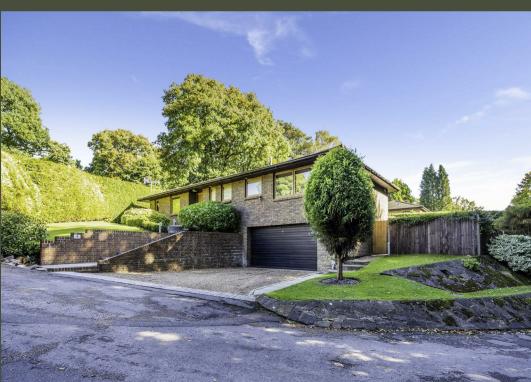

#### 4 Silver Close Kingswood<sup>'</sup> KT206QS

This spacious four bedroom bungalow is beautifully presented throughout with a gorgeous wrap around garden and sun terraces. The lovely open plan living room makes for a wonderful entertaining space overlooking the garden and the primary bedrooms benefits from an ensuite bathroom. We highly recommend a viewing.

## PROPERTY DESCRIPTION

The property is accessed via a gravel driveway providing parking for two cars with immaculate gardens to the front and side. A natural stone stepped pathway leads to the covered storm porch that opens to bright and spacious hallway with WC, cloaks cupboard and storage cupboard and views of the rear garden through the house. The accommodation comprises: study/bedroom four, solid oak shaker style kitchen/breakfast room, utility room with rear garden access, dining room with bespoke storage, spacious sitting room with bespoke storage and sliding doors to veranda, paved patio and rear garden, primary bedroom with fully tiled shower room and underfloor heating, three further bedrooms, one fitted out as a dressing room, the third with built in wardrobes, all supported by a fully tiled family bathroom with panel enclosed bath and shower over.