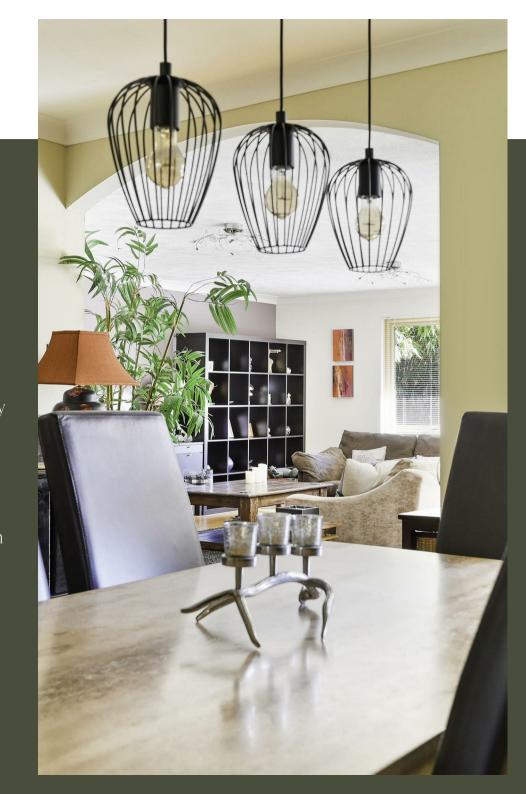

## PROPERTY DESCRIPTION

The property is accessed via a gravel driveway providing parking for two cars with immaculate gardens to the front and side. A natural stone stepped pathway leads to the covered storm porch that opens to bright and spacious hallway with WC, cloaks cupboard and storage cupboard and views of the rear garden through the house. The accommodation comprises: study/bedroom four, solid oak shaker style kitchen/breakfast room, utility room with rear garden access, dining room with bespoke storage, spacious sitting room with bespoke storage and sliding doors to veranda, paved patio and rear garden, primary bedroom with fully tiled shower room and underfloor heating, three further bedrooms, one fitted out as a dressing room, the third with built in wardrobes, all supported by a fully tiled family bathroom with panel enclosed bath and shower over.

Outside the pretty rear garden with a wealth of mature planting enjoys a paved patio and covered veranda providing shelter for evening socialising. Side access leads to the front driveway and double garage.