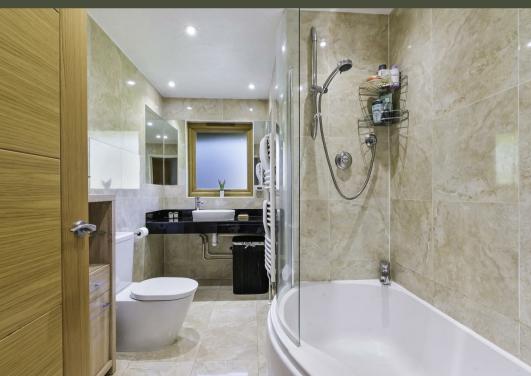

## PROPERTY DESCRIPTION

The property is accessed via a gravel driveway providing parking for two cars with immaculate gardens to the front and side. A natural stone stepped pathway leads to the covered storm porch that opens to bright and spacious hallway with WC, cloaks cupboard and storage cupboard and views of the rear garden through the house. The accommodation comprises: study/bedroom four, solid oak shaker style kitchen/breakfast room, utility room with rear garden access, dining room with bespoke storage, spacious sitting room with bespoke storage and sliding doors to veranda, paved patio and rear garden, primary bedroom with fully tiled shower room and underfloor heating, three further bedrooms, one fitted out as a dressing room, the third with built in wardrobes, all supported by a fully tiled family bathroom with panel enclosed bath and shower over.

### PROPERTY DESCRIPTION

This beautifully presented family home is decorated in neutral tones and benefits from Gas Central Heating via radiators, UPVC double glazing, oak engineered flooring, wardrobes to bedrooms two and three, underfloor heating to en-suite shower room, additional parking for three cars opposite the property and has been well maintained by the current owners.