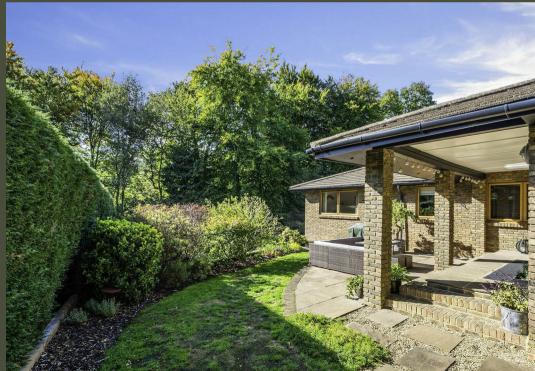

Outside the pretty rear garden with a wealth of mature planting enjoys a paved patio and covered veranda providing shelter for evening socialising. Side access leads to the front driveway and double garage.