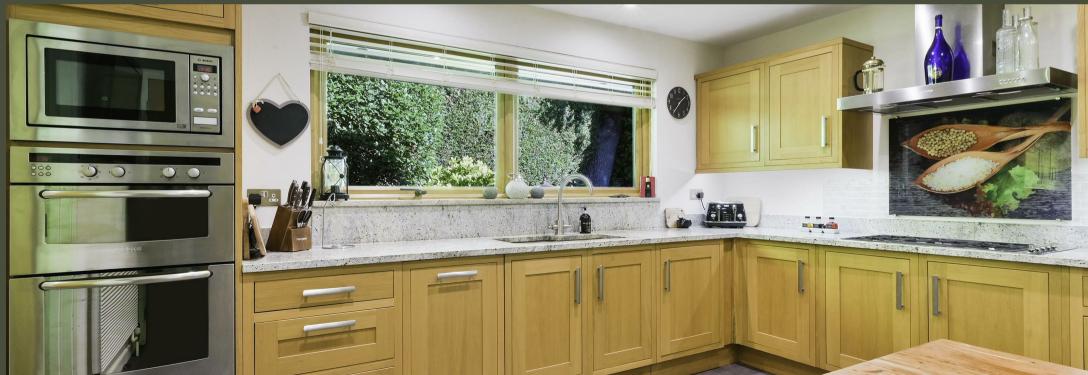

The fully fitted kitchen with a wealth of wall and floor units enjoys granite work tops, fridge freezer, Smegg 5 ring stainless gas hob, Bosch double oven, Bosch microwave and Franke under counter stainless sink. Off the kitchen the utility with rear garden access provides yet more storage, stainless sink and space for a washing machine and tumble dryer.