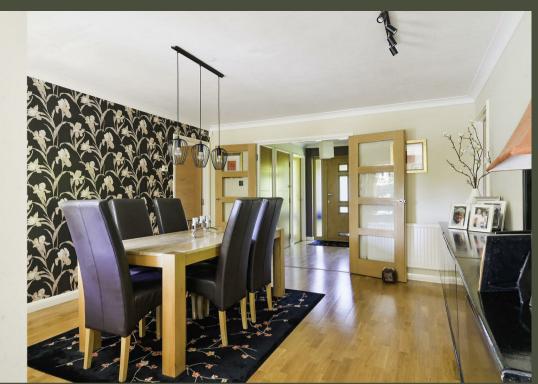

## PROPERTY DESCRIPTION

The property is accessed via a gravel driveway providing parking for two cars with immaculate gardens to the front and side. A natural stone stepped pathway leads to the covered storm porch that opens to bright and spacious hallway with WC, cloaks cupboard and storage cupboard and views of the rear garden through the house. The accommodation comprises: study/bedroom four, solid oak shaker style kitchen/breakfast room, utility room with rear garden access, dining room with bespoke storage, spacious sitting room with bespoke storage and sliding doors to veranda, paved patio and rear garden, primary bedroom with fully tiled shower room and underfloor heating, three further bedrooms, one fitted out as a dressing room, the third with built in wardrobes, all supported by a fully tiled family bathroom with panel enclosed bath and shower over.