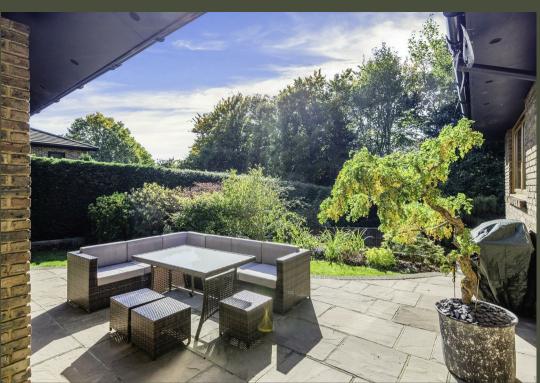

Outside the pretty rear garden with a wealth of mature planting enjoys a paved patio and covered veranda providing shelter for evening socialising. Side access leads to the front driveway and double garage.