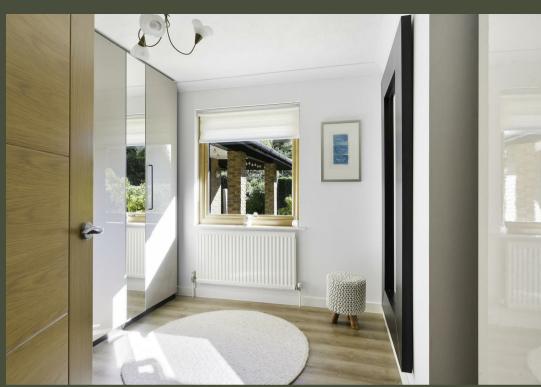

## PROPERTY DESCRIPTION

The property is accessed via a gravel driveway providing parking for two cars with immaculate gardens to the front and side. A natural stone stepped pathway leads to the covered storm porch that opens to bright and spacious hallway with WC, cloaks cupboard and storage cupboard and views of the rear garden through the house. The accommodation comprises: study/bedroom four, solid oak shaker style kitchen/breakfast room, utility room with rear garden access, dining room with bespoke storage, spacious sitting room with bespoke storage and sliding doors to veranda, paved patio and rear garden, primary bedroom with fully tiled shower room and underfloor heating, three further bedrooms, one fitted out as a dressing room, the third with built in wardrobes, all supported by a fully tiled family bathroom with panel enclosed bath and shower over.

### PROPERTY DESCRIPTION

This beautifully presented family home is decorated in neutral tones and benefits from Gas Central Heating via radiators, UPVC double glazing, oak engineered flooring, wardrobes to bedrooms two and three, underfloor heating to en-suite shower room, additional parking for three cars opposite the property and has been well maintained by the current owners.