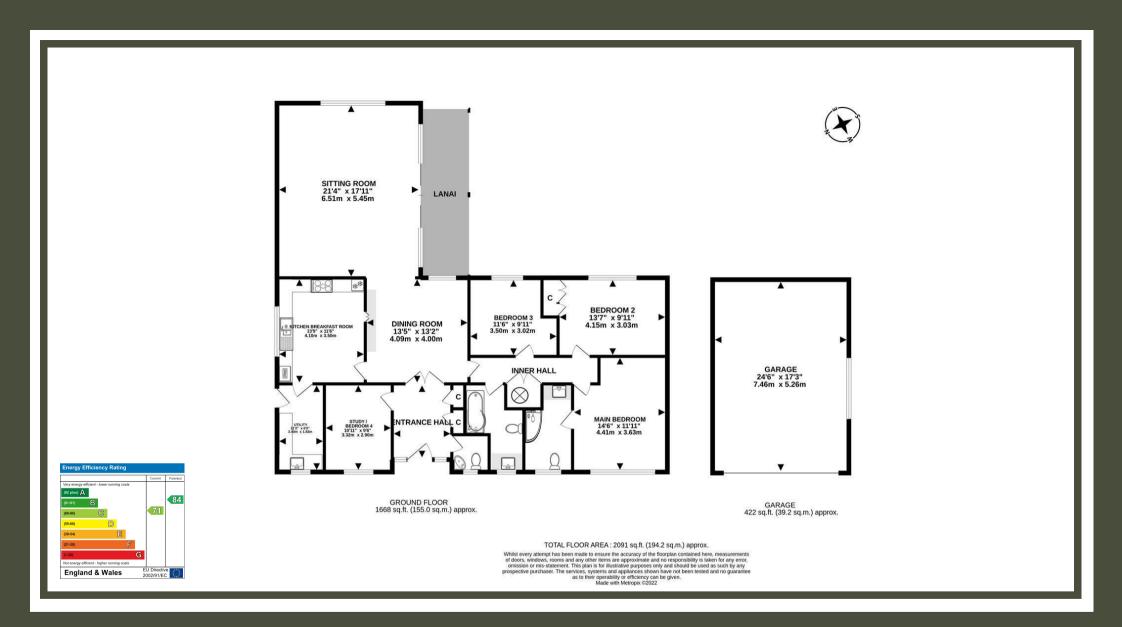

## PROPERTY DESCRIPTION

The property is accessed via a gravel driveway providing parking for two cars with immaculate gardens to the front and side. A natural stone stepped pathway leads to the covered storm porch that opens to bright and spacious hallway with WC, cloaks cupboard and storage cupboard and views of the rear garden through the house. The accommodation comprises: study/bedroom four, solid oak shaker style kitchen/breakfast room, utility room with rear garden access, dining room with bespoke storage, spacious sitting room with bespoke storage and sliding doors to veranda, paved patio and rear garden, primary bedroom with fully tiled shower room and underfloor heating, three further bedrooms, one fitted out as a dressing room, the third with built in wardrobes, all supported by a fully tiled family bathroom with panel enclosed bath and shower over.