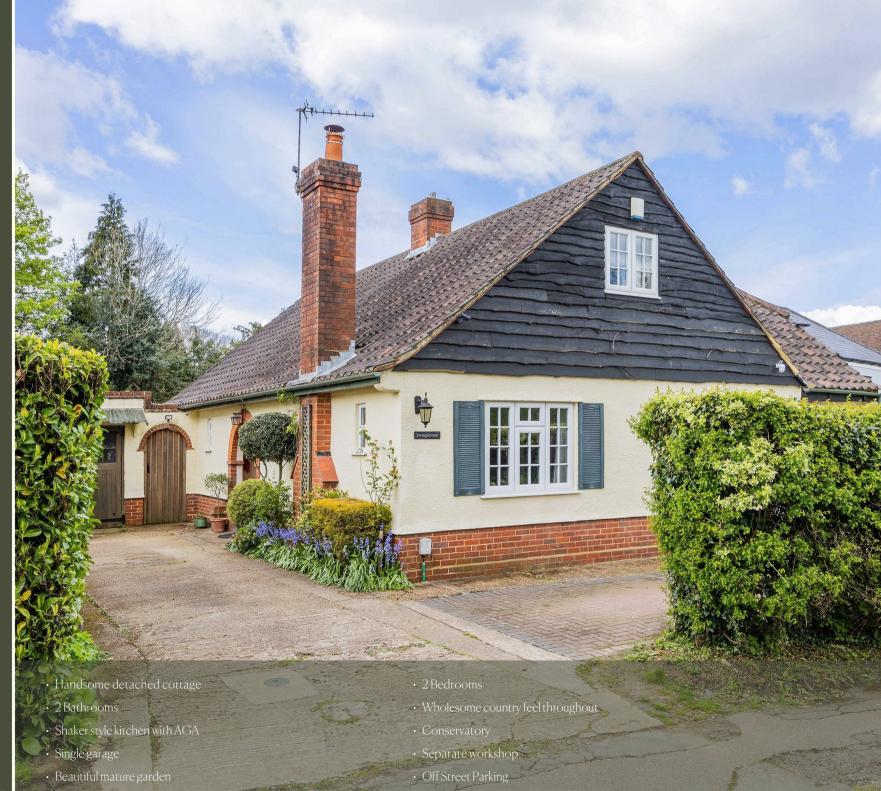

## Kennedys'

01737 817718

kennedys-ipa.co.uk @kennedysipa

Swingletrees
Dorking Road
Tadworth
KT20 5SL

Nestled between Tadworth village and the edge of Walton Heath, we are delighted to offer the genuinely rare opportunity to buy this attractive detached chalet bungalow, that offers spacious and flexible accommodation, totaling close to 2200 square feet, over two floors, with workshop and garage, private drive and attractive gardens, all with the potential to extend (subject to local planning authority) or improve as desired by the future owners.

## PROPERTY DESCRIPTION

To the ground floor the property welcomes you in to a good size entrance hall, with door to the sitting room which opens through to the large family at the front of the property. From the entrance hall there is also a doorway through to an inner hallway, from which you access bedroom 2, ground floor bathroom and dining room/sitting room area. There is also then a conservatory off this room, and this is certainly an area that could be reconfigured in the future. To the first floor, which is approached via the family room, is the main suite, with large bedroom area of 25 '7 by 19 '9 max, ensuite shower room, walk in wardrobe and access to a further dressing room/study. This is truly an interesting home, with much to offer, both now and in the future. With open fireplaces, Aga in the kitchen, wooden herringbone flooring, beams, double glazing and gas fired heating by radiators, there is much to offer, whilst the outside space, with private driveway, garage, workshop and well established gardens just add yet another dimension to this already interesting and attractive home.