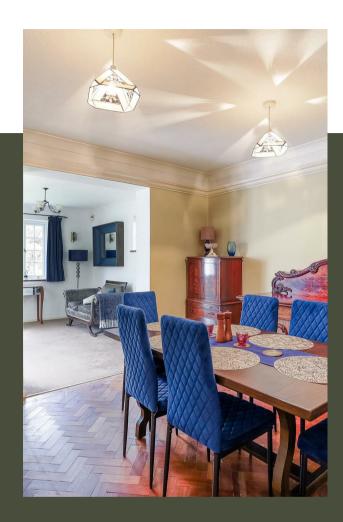

## PROPERTY DESCRIPTION

To the ground floor the property welcomes you in to a good size entrance hall, with door to the sitting room which opens through to the large family at the front of the property. From the entrance hall there is also a doorway through to an inner hallway, from which you access bedroom 2, ground floor bathroom and dining room/sitting room area. There is also then a conservatory off this room, and this is certainly an area that could be reconfigured in the future. To the first floor, which is approached via the family room, is the main suite, with large bedroom area of 25 '7 by 19 '9 max, ensuite shower room, walk in wardrobe and access to a further dressing room/study. This is truly an interesting home, with much to offer, both now and in the future. With open fireplaces, Aga in the kitchen, wooden herringbone flooring, beams, double glazing and gas fired heating by radiators, there is much to offer, whilst the outside space, with private driveway, garage, workshop and well established gardens just add yet another dimension to this already interesting and attractive home.