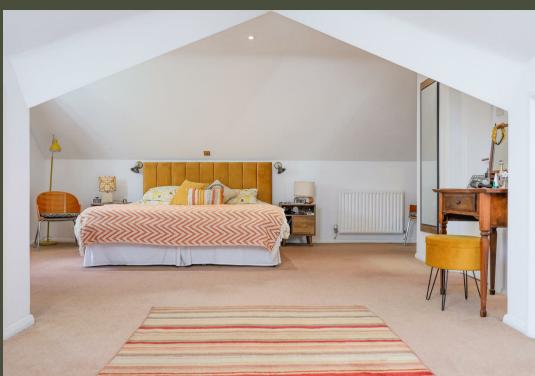

## PROPERTY DESCRIPTION

To the ground floor the property welcomes you in to a good size entrance hall, with door to the sitting room which opens through to the large family at the front of the property. From the entrance hall there is also a doorway through to an inner hallway, from which you access bedroom 2, ground floor bathroom and dining room/sitting room area. There is also then a conservatory off this room, and this is certainly an area that could be reconfigured in the future. To the first floor, which is approached via the family room, is the main suite, with large bedroom area of 25 '7 by 19 '9 max, ensuite shower room, walk in wardrobe and access to a further dressing room/study. This is truly an interesting home, with much to offer, both now and in the future. With open fireplaces, Aga in the kitchen, wooden herringbone flooring, beams, double glazing and gas fired heating by radiators, there is much to offer, whilst the outside space, with private driveway, garage, workshop and well established gardens just add yet another dimension to this already interesting and attractive home.