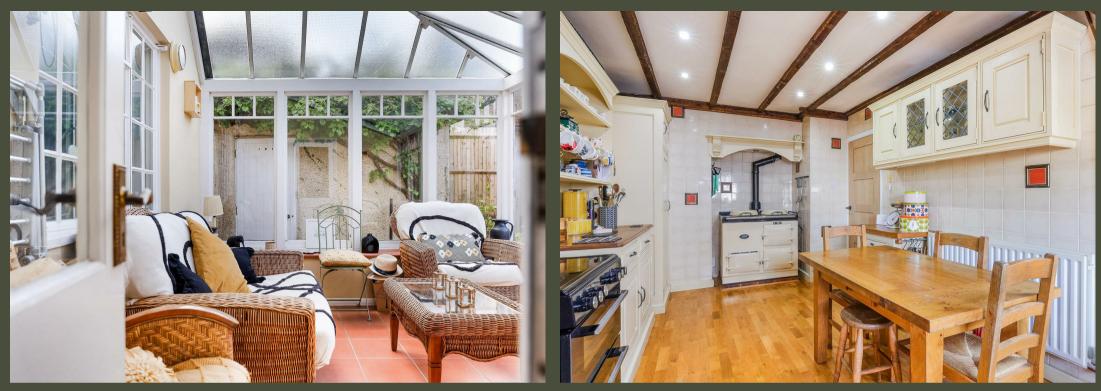

## PROPERTY DESCRIPTION

To the ground floor the property welcomes you in to a good size entrance hall, with door to the sitting room which opens through to the large family at the front of the property. From the entrance hall there is also a doorway through to an inner hallway, from which you access bedroom 2, ground floor bathroom and dining room/sitting room area. There is also then a conservatory off this room, and this is certainly an area that could be reconfigured in the future. To the first floor, which is approached via the family room, is the main suite, with large bedroom area of 25 '7 by 19 '9 max, ensuite shower room, walk in wardrobe and access to a further dressing room/study. This is truly an interesting home, with much to offer, both now and in the future. With open fireplaces, Aga in the kitchen, wooden herringbone flooring, beams, double glazing and gas fired heating by radiators, there is much to offer, whilst the outside space, with private driveway, garage, workshop and well established gardens just add yet another dimension to this already interesting and attractive home.