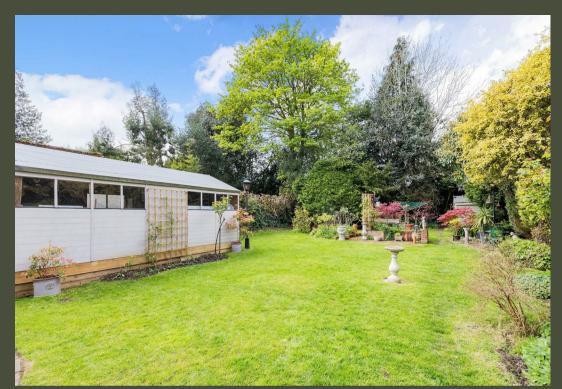

## PROPERTY DESCRIPTION

To the ground floor the property welcomes you in to a good size entrance hall, with door to the sitting room which opens through to the large family at the front of the property. From the entrance hall there is also a doorway through to an inner hallway, from which you access bedroom 2, ground floor bathroom and dining room/sitting room area. There is also then a conservatory off this room, and this is certainly an area that could be reconfigured in the future. To the first floor, which is approached via the family room, is the main suite, with large bedroom area of 25 '7 by 19 '9 max, ensuite shower room, walk in wardrobe and access to a further dressing room/study. This is truly an interesting home, with much to offer, both now and in the future. With open fireplaces, Aga in the kitchen, wooden herringbone flooring, beams, double glazing and gas fired heating by radiators, there is much to offer, whilst the outside space, with private driveway, garage, workshop and well established gardens just add yet another dimension to this already interesting and attractive home.