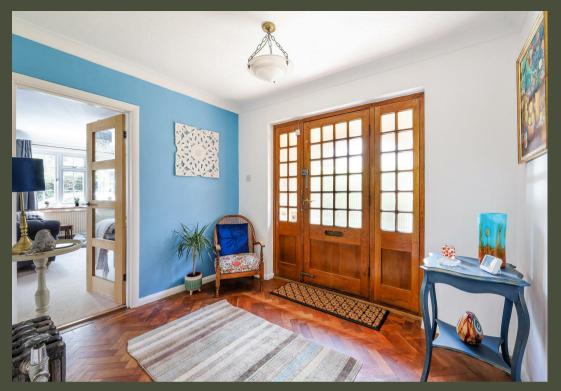

## PROPERTY DESCRIPTION

To the ground floor the property welcomes you in to a good size entrance hall, with door to the sitting room which opens through to the large family at the front of the property. From the entrance hall there is also a doorway through to an inner hallway, from which you access bedroom 2, ground floor bathroom and dining room/sitting room area. There is also then a conservatory off this room, and this is certainly an area that could be reconfigured in the future. To the first floor, which is approached via the family room, is the main suite, with large bedroom area of 25 '7 by 19 '9 max, ensuite shower room, walk in wardrobe and access to a further dressing room/study. This is truly an interesting home, with much to offer, both now and in the future. With open fireplaces, Aga in the kitchen, wooden herringbone flooring, beams, double glazing and gas fired heating by radiators, there is much to offer, whilst the outside space, with private driveway, garage, workshop and well established gardens just add yet another dimension to this already interesting and attractive home.