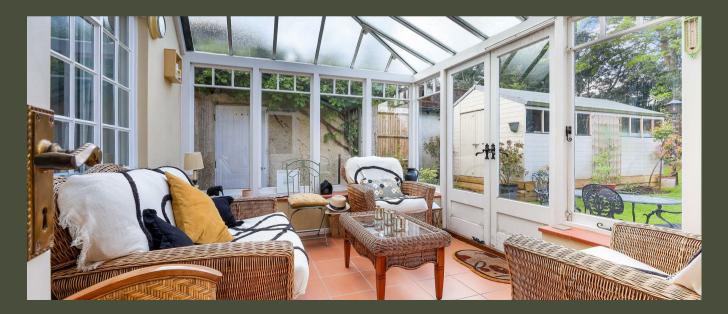

## PROPERTY DESCRIPTION

To the ground floor the property welcomes you in to a good size entrance hall, with door to the sitting room which opens through to the large family at the front of the property. From the entrance hall there is also a doorway through to an inner hallway, from which you access bedroom 2, ground floor bathroom and dining room/sitting room area. There is also then a conservatory off this room, and this is certainly an area that could be reconfigured in the future. To the first floor, which is approached via the family room, is the main suite, with large bedroom area of 25 '7 by 19 '9 max, ensuite shower room, walk in wardrobe and access to a further dressing room/study. This is truly an interesting home, with much to offer, both now and in the future. With open fireplaces, Aga in the kitchen, wooden herringbone flooring, beams, double glazing and gas fired heating by radiators, there is much to offer, whilst the outside space, with private driveway, garage, workshop and well established gardens just add yet another dimension to this already interesting and attractive home.