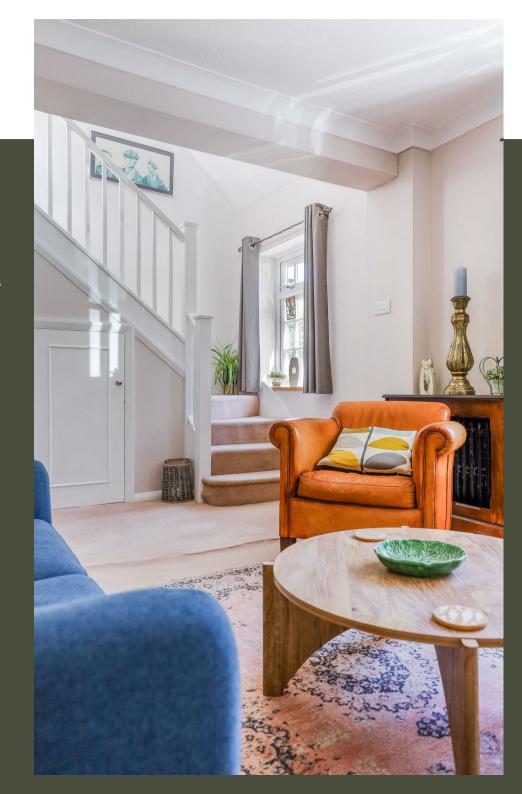

## PROPERTY DESCRIPTION

To the ground floor the property welcomes you in to a good size entrance hall, with door to the sitting room which opens through to the large family at the front of the property. From the entrance hall there is also a doorway through to an inner hallway, from which you access bedroom 2, ground floor bathroom and dining room/sitting room area. There is also then a conservatory off this room, and this is certainly an area that could be reconfigured in the future. To the first floor, which is approached via the family room, is the main suite, with large bedroom area of 25 '7 by 19 '9 max, ensuite shower room, walk in wardrobe and access to a further dressing room/study. This is truly an interesting home, with much to offer, both now and in the future. With open fireplaces, Aga in the kitchen, wooden herringbone flooring, beams, double glazing and gas fired heating by radiators, there is much to offer, whilst the outside space, with private driveway, garage, workshop and well established gardens just add yet another dimension to this already interesting and attractive home.