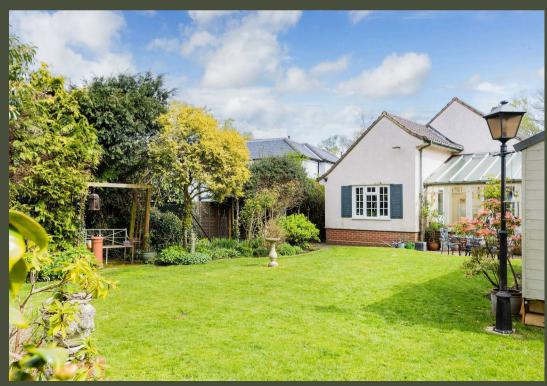

## PROPERTY DESCRIPTION

To the ground floor the property welcomes you in to a good size entrance hall, with door to the sitting room which opens through to the large family at the front of the property. From the entrance hall there is also a doorway through to an inner hallway, from which you access bedroom 2, ground floor bathroom and dining room/sitting room area. There is also then a conservatory off this room, and this is certainly an area that could be reconfigured in the future. To the first floor, which is approached via the family room, is the main suite, with large bedroom area of 25 '7 by 19 '9 max, ensuite shower room, walk in wardrobe and access to a further dressing room/study. This is truly an interesting home, with much to offer, both now and in the future. With open fireplaces, Aga in the kitchen, wooden herringbone flooring, beams, double glazing and gas fired heating by radiators, there is much to offer, whilst the outside space, with private driveway, garage, workshop and well established gardens just add yet another dimension to this already interesting and attractive home.