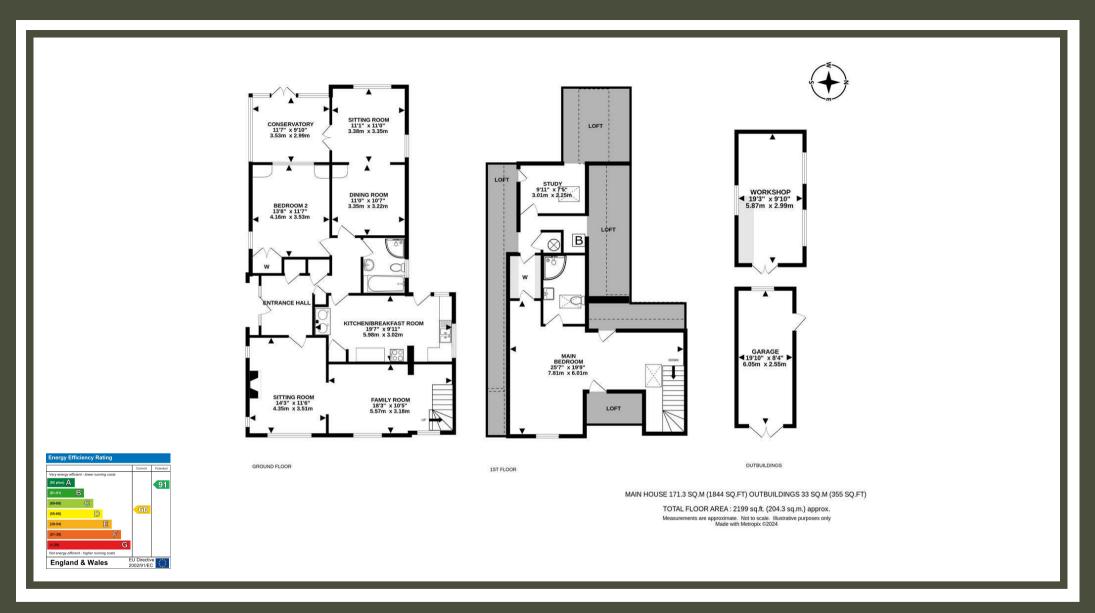

## PROPERTY DESCRIPTION

To the ground floor the property welcomes you in to a good size entrance hall, with door to the sitting room which opens through to the large family at the front of the property. From the entrance hall there is also a doorway through to an inner hallway, from which you access bedroom 2, ground floor bathroom and dining room/sitting room area. There is also then a conservatory off this room, and this is certainly an area that could be reconfigured in the future. To the first floor, which is approached via the family room, is the main suite, with large bedroom area of 25 '7 by 19 '9 max, ensuite shower room, walk in wardrobe and access to a further dressing room/study. This is truly an interesting home, with much to offer, both now and in the future. With open fireplaces, Aga in the kitchen, wooden herringbone flooring, beams, double glazing and gas fired heating by radiators, there is much to offer, whilst the outside space, with private driveway, garage, workshop and well established gardens just add yet another dimension to this already interesting and attractive home.