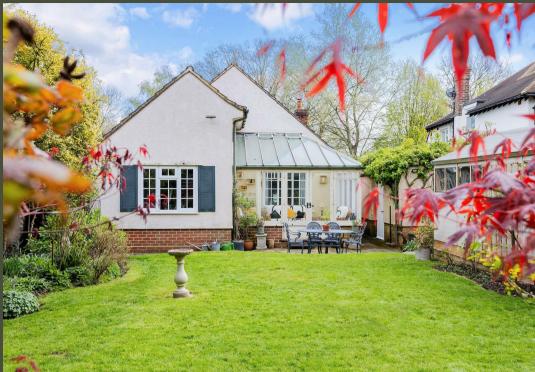

## Kennedys'

01737 817718

kennedys-ipa.co.uk @kennedysipa

Swingletrees
Dorking Road
Tadworth
KT20 5SL

Nestled between Tadworth village and the edge of Walton Heath, we are delighted to offer the genuinely rare opportunity to buy this attractive detached chalet bungalow, that offers spacious and flexible accommodation, totaling close to 2200 square feet, over two floors, with workshop and garage, private drive and attractive gardens, all with the potential to extend (subject to local planning authority) or improve as desired by the future owners.

## PROPERTY DESCRIPTION

To the ground floor the property welcomes you in to a good size entrance hall, with door to the sitting room which opens through to the large family at the front of the property. From the entrance hall there is also a doorway through to an inner hallway, from which you access bedroom 2, ground floor bathroom and dining room/sitting room area. There is also then a conservatory off this room, and this is certainly an area that could be reconfigured in the future. To the first floor, which is approached via the family room, is the main suite, with large bedroom area of 25 '7 by 19 '9 max, ensuite shower room, walk in wardrobe and access to a further dressing room/study. This is truly an interesting home, with much to offer, both now and in the future. With open fireplaces, Aga in the kitchen, wooden herringbone flooring, beams, double glazing and gas fired heating by radiators, there is much to offer, whilst the outside space, with private driveway, garage, workshop and well established gardens just add yet another dimension to this already interesting and attractive home.