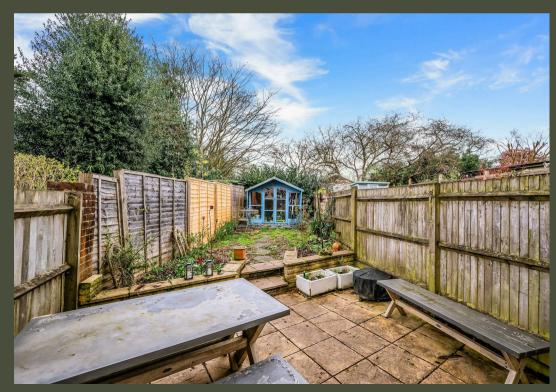

## PROPERTY DESCRIPTION

Since buying the cottage from us about 6 years ago, the owner has kept the original layout pretty much as is, and kept some of the features including the wooden floor boards, and then added a new Shaker style kitchen in dark blue with stunning splashback and tiles and double doors out to the garden, and likewise replaced the bathroom for a contemporary look and modern suite. The property benefits from gas fired heating by radiators, double glazing and is well presented throughout. To the front is a private drive whilst to the rear, which enjoys a quiet secluded aspect, is a good sized paved terrace, central garden area and a garden shed/studio.