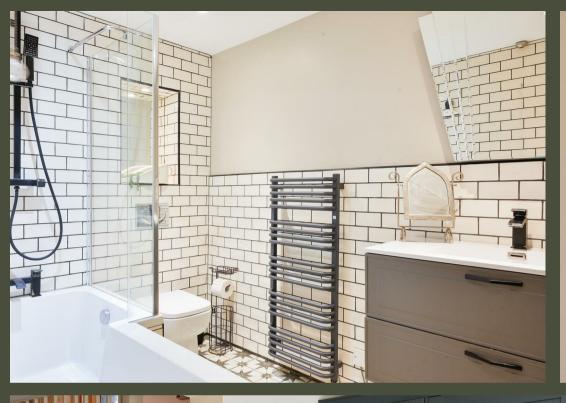

## PROPERTY DESCRIPTION

Since buying the cottage from us about 6 years ago, the owner has kept the original layout pretty much as is, and kept some of the features including the wooden floor boards, and then added a new Shaker style kitchen in dark blue with stunning splashback and tiles and double doors out to the garden, and likewise replaced the bathroom for a contemporary look and modern suite. The property benefits from gas fired heating by radiators, double glazing and is well presented throughout. To the front is a private drive whilst to the rear, which enjoys a quiet secluded aspect, is a good sized paved terrace, central garden area and a garden shed/studio.