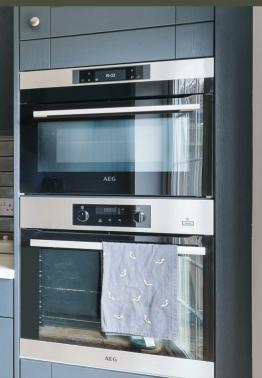

## PROPERTY DESCRIPTION

Since buying the cottage from us about 6 years ago, the owner has kept the original layout pretty much as is, and kept some of the features including the wooden floor boards, and then added a new Shaker style kitchen in dark blue with stunning splashback and tiles and double doors out to the garden, and likewise replaced the bathroom for a contemporary look and modern suite. The property benefits from gas fired heating by radiators, double glazing and is well presented throughout. To the front is a private drive whilst to the rear, which enjoys a quiet secluded aspect, is a good sized paved terrace, central garden area and a garden shed/studio.