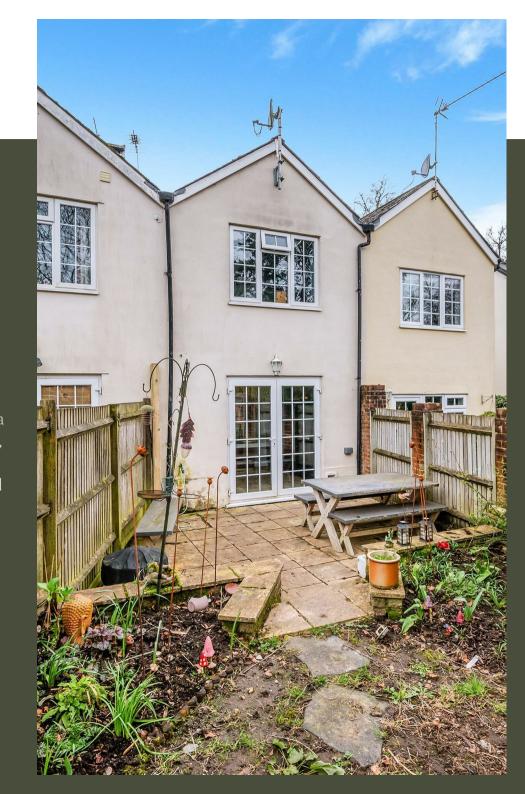

## PROPERTY DESCRIPTION

Since buying the cottage from us about 6 years ago, the owner has kept the original layout pretty much as is, and kept some of the features including the wooden floor boards, and then added a new Shaker style kitchen in dark blue with stunning splashback and tiles and double doors out to the garden, and likewise replaced the bathroom for a contemporary look and modern suite. The property benefits from gas fired heating by radiators, double glazing and is well presented throughout. To the front is a private drive whilst to the rear, which enjoys a quiet secluded aspect, is a good sized paved terrace, central garden area and a garden shed/studio.