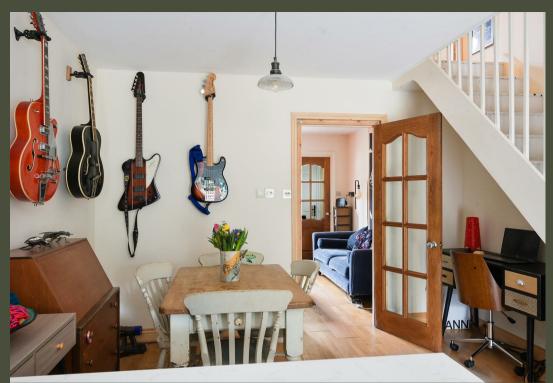

## PROPERTY DESCRIPTION

Since buying the cottage from us about 6 years ago, the owner has kept the original layout pretty much as is, and kept some of the features including the wooden floor boards, and then added a new Shaker style kitchen in dark blue with stunning splashback and tiles and double doors out to the garden, and likewise replaced the bathroom for a contemporary look and modern suite. The property benefits from gas fired heating by radiators, double glazing and is well presented throughout. To the front is a private drive whilst to the rear, which enjoys a quiet secluded aspect, is a good sized paved terrace, central garden area and a garden shed/studio.