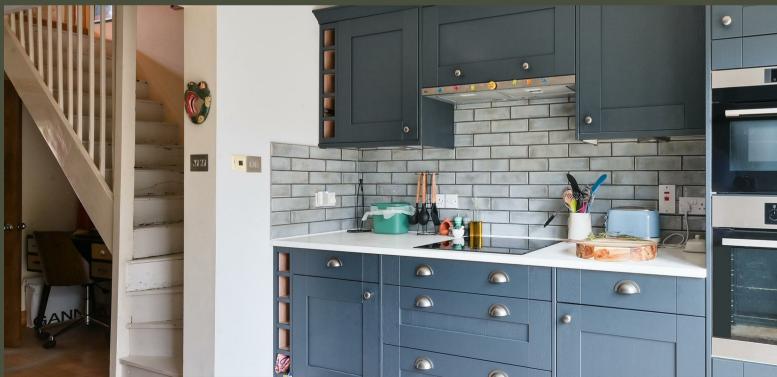

## PROPERTY DESCRIPTION

Since buying the cottage from us about 6 years ago, the owner has kept the original layout pretty much as is, and kept some of the features including the wooden floor boards, and then added a new Shaker style kitchen in dark blue with stunning splashback and tiles and double doors out to the garden, and likewise replaced the bathroom for a contemporary look and modern suite. The property benefits from gas fired heating by radiators, double glazing and is well presented throughout. To the front is a private drive whilst to the rear, which enjoys a quiet secluded aspect, is a good sized paved terrace, central garden area and a garden shed/studio.