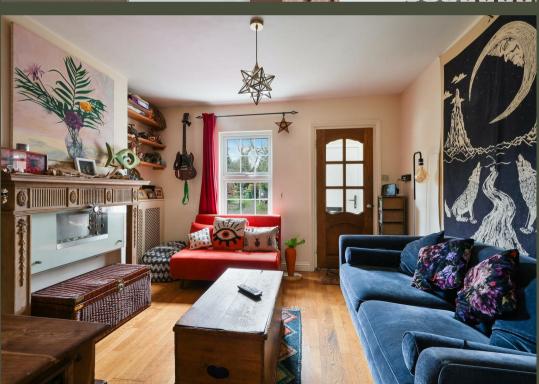

## PROPERTY DESCRIPTION

Since buying the cottage from us about 6 years ago, the owner has kept the original layout pretty much as is, and kept some of the features including the wooden floor boards, and then added a new Shaker style kitchen in dark blue with stunning splashback and tiles and double doors out to the garden, and likewise replaced the bathroom for a contemporary look and modern suite. The property benefits from gas fired heating by radiators, double glazing and is well presented throughout. To the front is a private drive whilst to the rear, which enjoys a quiet secluded aspect, is a good sized paved terrace, central garden area and a garden shed/studio.