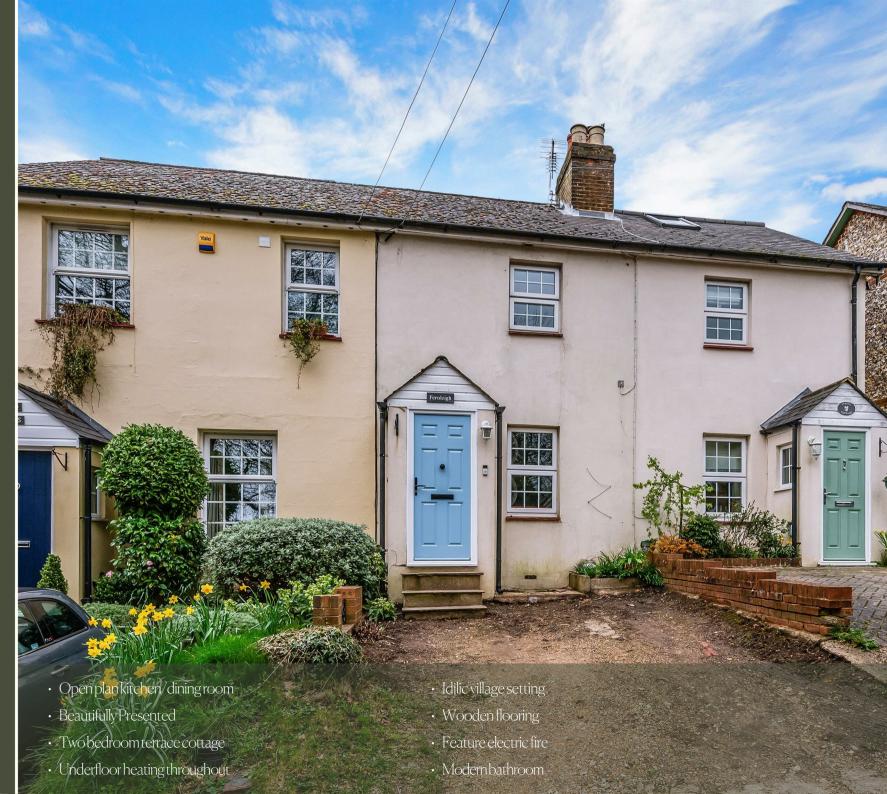

## Kennedys'

01737 817718

kennedys-ipa.co.uk @kennedysipa

Fernleigh Tot Hill Headley KT18 6PY

Set in the heart of Headley, we are delighted to offer this attractive and charming 2 bedroom cottage that combines character with modern day living, thanks to the vision and execution of the current owners.

## PROPERTY DESCRIPTION

Since buying the cottage from us about 6 years ago, the owner has kept the original layout pretty much as is, and kept some of the features including the wooden floor boards, and then added a new Shaker style kitchen in dark blue with stunning splashback and tiles and double doors out to the garden, and likewise replaced the bathroom for a contemporary look and modern suite. The property benefits from gas fired heating by radiators, double glazing and is well presented throughout. To the front is a private drive whilst to the rear, which enjoys a quiet secluded aspect, is a good sized paved terrace, central garden area and a garden shed/studio.