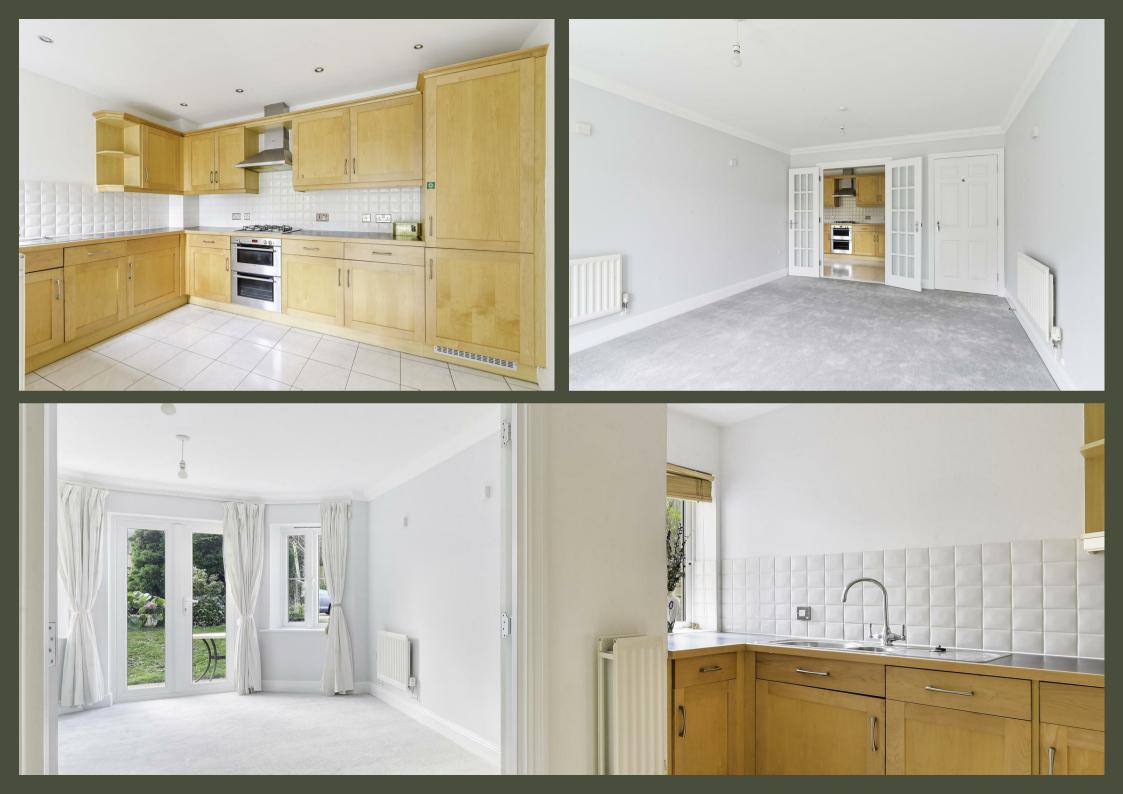

# PROPERTY DESCRIPTION

This smart apartment has recently had new carpets and a full redecoration. The main living space is a good size and benefits from French doors out onto a private use patio, at the other end of the room the space moves through into the kitchen, with integrated appliances throughout. The bedroom is also a generous size benefiting from built in storage and a large front facing window. The bathroom is clean and well presented, and the hallway boasts multiple storage cupboards.