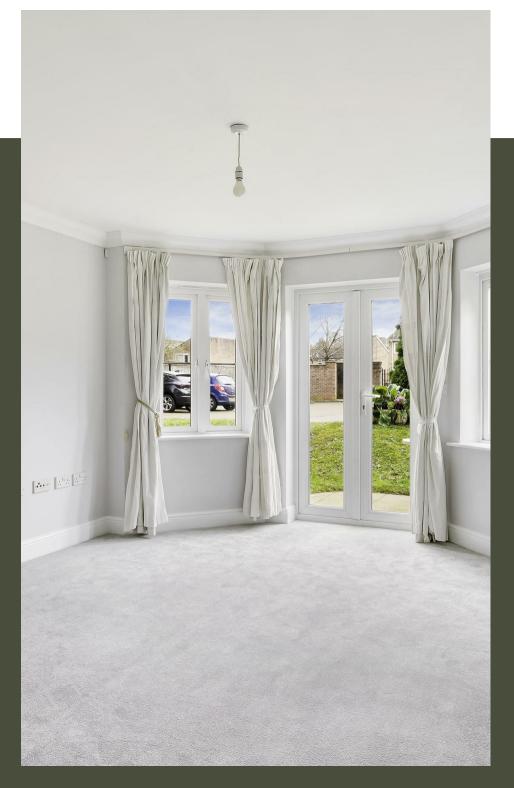

# PROPERTY DESCRIPTION

This smart apartment has recently had new carpets and a full redecoration. The main living space is a good size and benefits from French doors out onto a private use patio, at the other end of the room the space moves through into the kitchen, with integrated appliances throughout. The bedroom is also a generous size benefiting from built in storage and a large front facing window. The bathroom is clean and well presented, and the hallway boasts multiple storage cupboards.