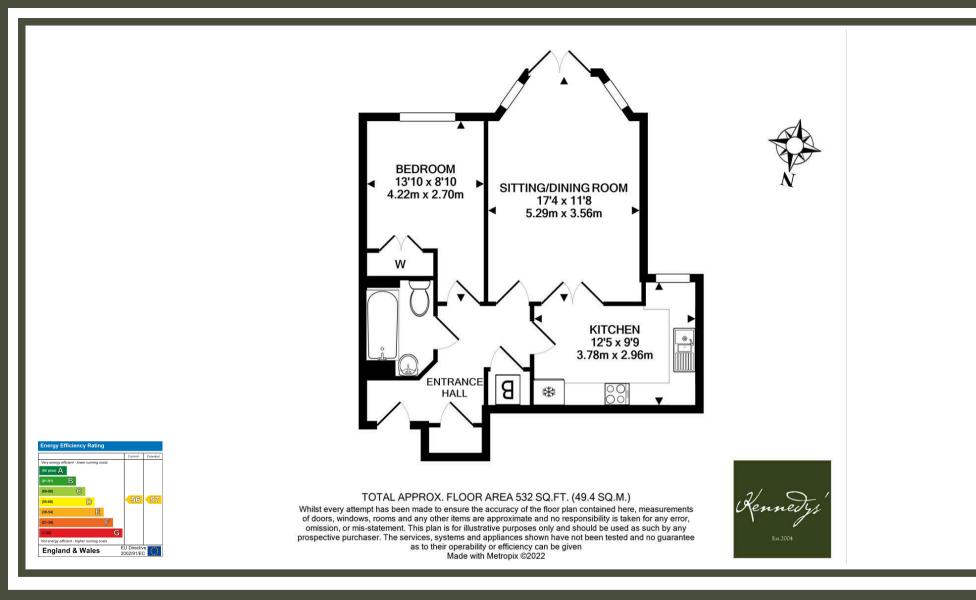

# PROPERTY DESCRIPTION

This smart apartment has recently had new carpets and a full redecoration. The main living space is a good size and benefits from French doors out onto a private use patio, at the other end of the room the space moves through into the kitchen, with integrated appliances throughout. The bedroom is also a generous size benefiting from built in storage and a large front facing window. The bathroom is clean and well presented, and the hallway boasts multiple storage cupboards.