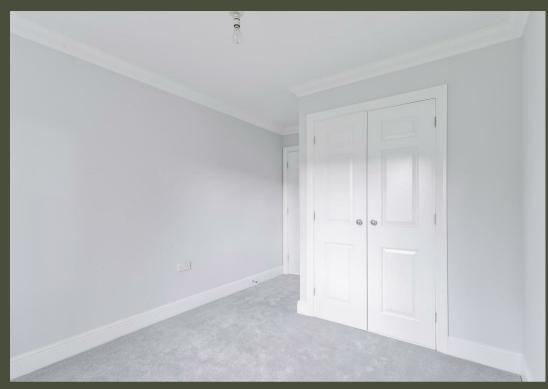

# PROPERTY DESCRIPTION

This smart apartment has recently had new carpets and a full redecoration. The main living space is a good size and benefits from French doors out onto a private use patio, at the other end of the room the space moves through into the kitchen, with integrated appliances throughout. The bedroom is also a generous size benefiting from built in storage and a large front facing window. The bathroom is clean and well presented, and the hallway boasts multiple storage cupboards.