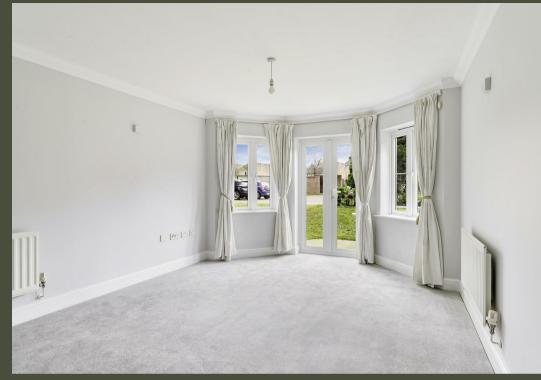

# PROPERTY DESCRIPTION

This smart apartment has recently had new carpets and a full redecoration. The main living space is a good size and benefits from French doors out onto a private use patio, at the other end of the room the space moves through into the kitchen, with integrated appliances throughout. The bedroom is also a generous size benefiting from built in storage and a large front facing window. The bathroom is clean and well presented, and the hallway boasts multiple storage cupboards.