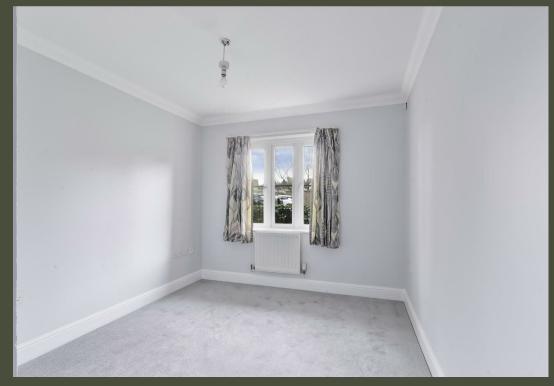

# PROPERTY DESCRIPTION

This smart apartment has recently had new carpets and a full redecoration. The main living space is a good size and benefits from French doors out onto a private use patio, at the other end of the room the space moves through into the kitchen, with integrated appliances throughout. The bedroom is also a generous size benefiting from built in storage and a large front facing window. The bathroom is clean and well presented, and the hallway boasts multiple storage cupboards.