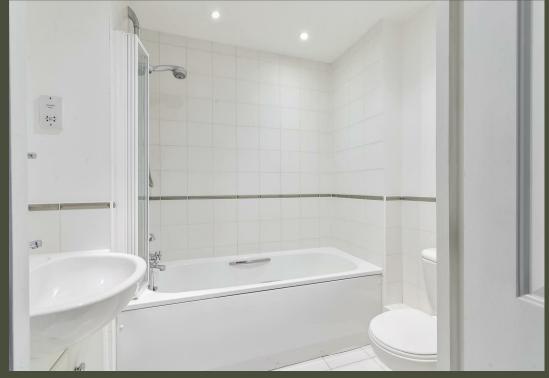

# PROPERTY DESCRIPTION

This smart apartment has recently had new carpets and a full redecoration. The main living space is a good size and benefits from French doors out onto a private use patio, at the other end of the room the space moves through into the kitchen, with integrated appliances throughout. The bedroom is also a generous size benefiting from built in storage and a large front facing window. The bathroom is clean and well presented, and the hallway boasts multiple storage cupboards.