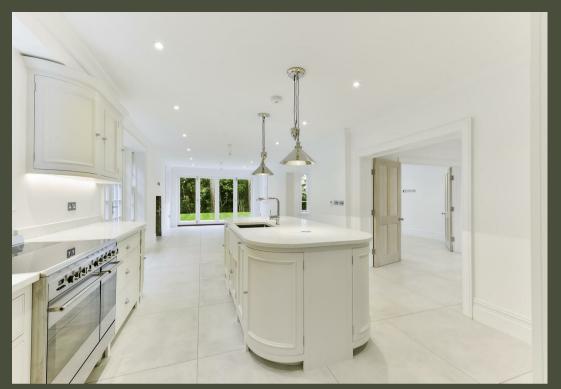

N.B. INTERNAL PHOTOS ARE TAKEN FROM A PREVIOUS DEVELOPMENT AND ARE FOR GUIDANCE ONLY.

Specification:

Kitchen

Bespoke handmade fitted kitchen by Neptune with painted units complemented with composite stone worktops.