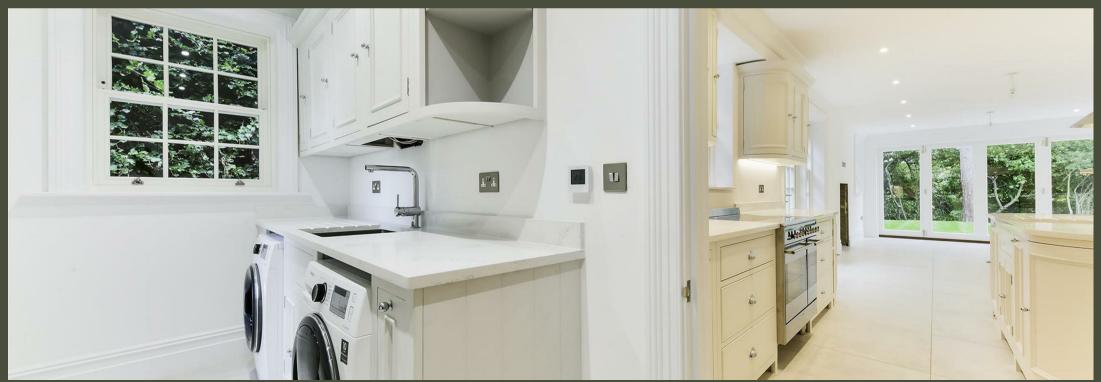

N.B. INTERNAL PHOTOS ARE TAKEN FROM A PREVIOUS DEVELOPMENT AND ARE FOR GUIDANCE ONLY.

Specification:

Kitchen

Bespoke handmade fitted kitchen by Neptune with painted units complemented with composite stone worktops.

Integrated appliances to include electric oven, combination microwave oven, induction hob and extractor above, warming drawer, full height fridge, freezer, dishwasher. Bosch and Samsung.

Utility room

Bespoke handmade fitted kitchen by Neptune with painted units complimented with composite stone worktops. With space for a washing machine and tumble dryer as well as a stainless steel sink and drainer. Samsung.