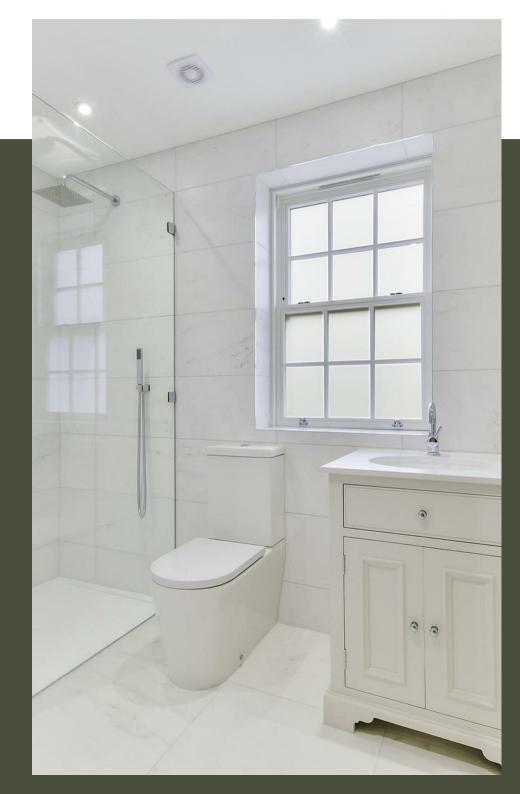

Bathrooms, cloakroom and en-suites.

Showers with wet room trays and glass screen

## PROPERTY DESCRIPTION

Neptune sanitary ware units with chrome fitments Porcelonsa wall and floor tiles.

Flooring

Tiles laid to the kitchen, living/dining area, entrance hall, en-suite bath/shower rooms, utility room and cloakroom. Engineered wood flooring to playroom, study and dining.