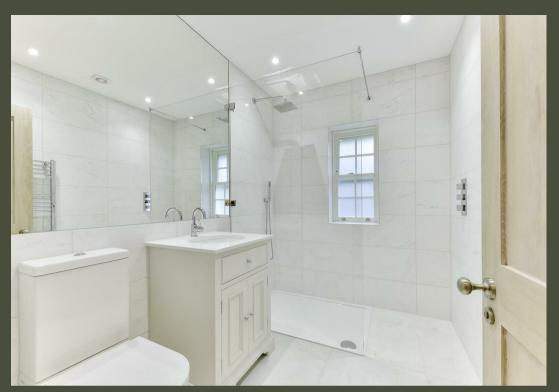

Bathrooms, cloakroom and en-suites.

Showers with wet room trays and glass screen

## PROPERTY DESCRIPTION

Neptune sanitary ware units with chrome fitments Porcelonsa wall and floor tiles.

Flooring

Tiles laid to the kitchen, living/dining area, entrance hall, en-suite bath/shower rooms, utility room and cloakroom. Engineered wood flooring to playroom, study and dining.