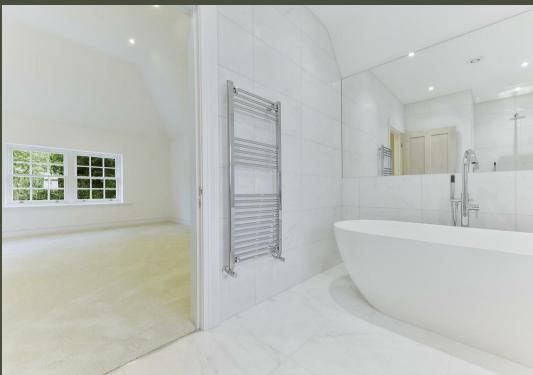

Bathrooms, cloakroom and en-suites.

Showers with wet room trays and glass screen

## PROPERTY DESCRIPTION

Neptune sanitary ware units with chrome fitments Porcelonsa wall and floor tiles.

Flooring

Tiles laid to the kitchen, living/dining area, entrance hall, en-suite bath/shower rooms, utility room and cloakroom. Engineered wood flooring to playroom, study and dining.