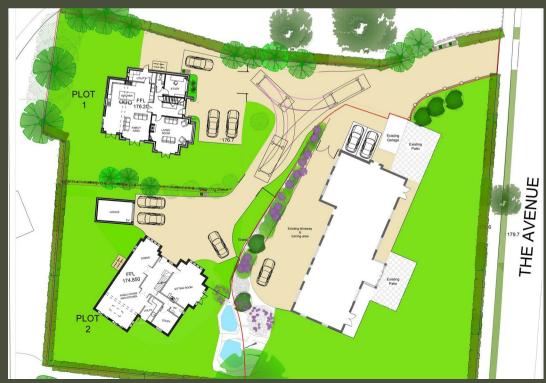

## PROPERTY DESCRIPTION

Located in one of the most sought-after roads in Tadworth, close to the village and also within easy reach to Walton on the Hill, we are pleased to offer a rare opportunity to secure the purchase of a brand new 5 bedroom detached home, measuring some 3200 square feet, off plan, with a proposed completion currently looking at being at the spring 2025. With a growing reputation for creating beautiful homes, this local builder has completed a number of other projects with us in recent years, and so we are delighted to once again be working with Creed Homes on this exciting project. With a comprehensive specification, the prospective purchaser will enjoy the ability to create their new home from the very start of the process.

## Rear of 15, The Avenue

If you would like to view this beautiful home, please call a member of the Kennedys sales team on 01737 817718

01737 817718

kennedys-ipa.co.uk @kennedysipa info@kennedys-ipa.co.uk