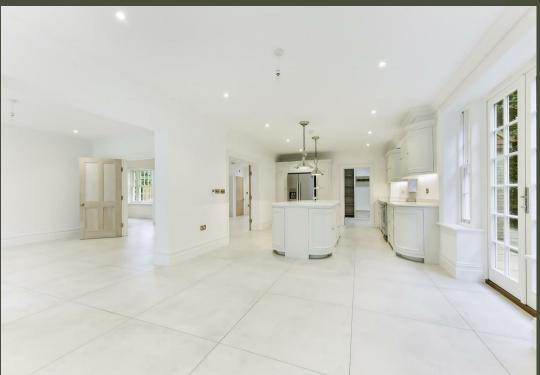

N.B. INTERNAL PHOTOS ARE TAKEN FROM A PREVIOUS DEVELOPMENT AND ARE FOR GUIDANCE ONLY.

Specification:

Kitchen

Bespoke handmade fitted kitchen by Neptune with painted units complemented with composite stone worktops.