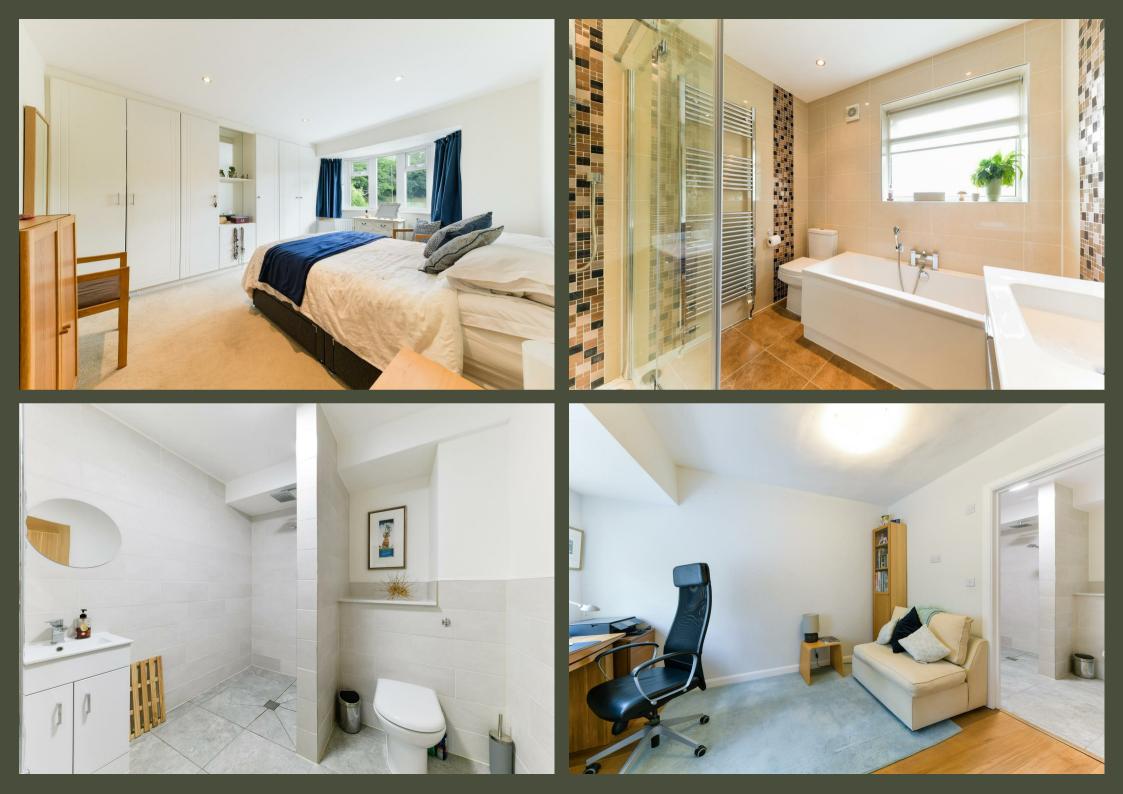

The four bedrooms are split over two levels, with the secondary bedroom situated on the ground floor. It features a front facing window, as well as a beautifully finished en-suite shower room. Upstairs, the main bedroom is well equipped for storage, with an entire bank of built in wardrobes on the far wall, and a bay window to the front of the property. The third bedroom looks over the garden and is a good sized double, whilst the fourth and smallest room would accommodate a small double and looks over the front of the property. The family bathroom features both a bathtub and shower, as well as heated towel rail, toilet, sink and vanity unit.