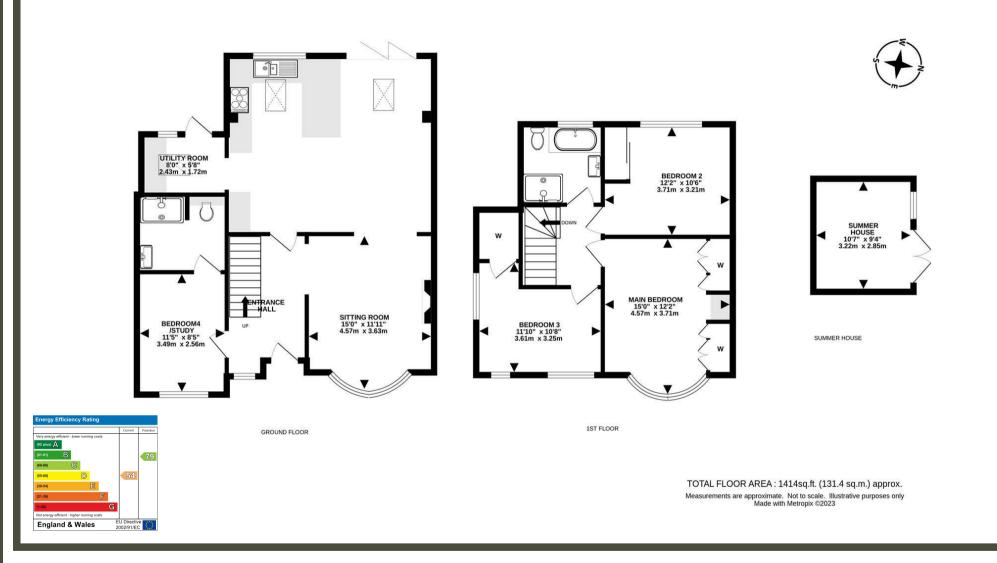

# PROPERTY DESCRIPTION

The property has been subject to a thorough renovation over the years, resulting in a contemporary design, and user friendly layout.

Upon entry the entrance hall opens up on the right hand side to the living room. The space is welcoming, benefiting from a bay window on the front facing wall, and log burning stove on the other. The living room flows seamlessly into the open plan kitchen/dining area, which has been tastefully executed, featuring ceramic tiled flooring, sleek light grey units alongside a white worktop and Greek blue metro tiles, vaulted ceiling, skylights and bi-folding doors out to the deck in the rear garden. The kitchen itself is equipped with everything a home cook could desire, with integrated oven and grill, 5 ring gas hob and integrated dishwasher. Just next door to the kitchen is the utility room, with room for your white goods as well as a back door.

The four bedrooms are split over two levels, with the secondary bedroom situated on the ground floor. It features a front facing window, as well as a beautifully finished en-suite shower room. Upstairs, the main bedroom is well equipped for storage, with an entire bank of built in wardrobes on the far wall, and a bay window to the front of the property. The third bedroom looks over the garden and is a good sized double, whilst the fourth and smallest room would accommodate a small double and looks over the front of the property. The family bathroom features both a bathtub and shower, as well as heated towel rail, toilet, sink and vanity unit.

To the rear of the property the west facing garden has been immaculately maintained by the

# PROPERTY DESCRIPTION

current owner. A decking area spills out from the open plan kitchen, providing a wonderful space to soak up the afternoon sun. The rest of the garden has been laid to lawn, with a few raised beds to the side, and a garden shed for storage. The front drive has ample room for 2+ vehicles, as well as further parking down the side.