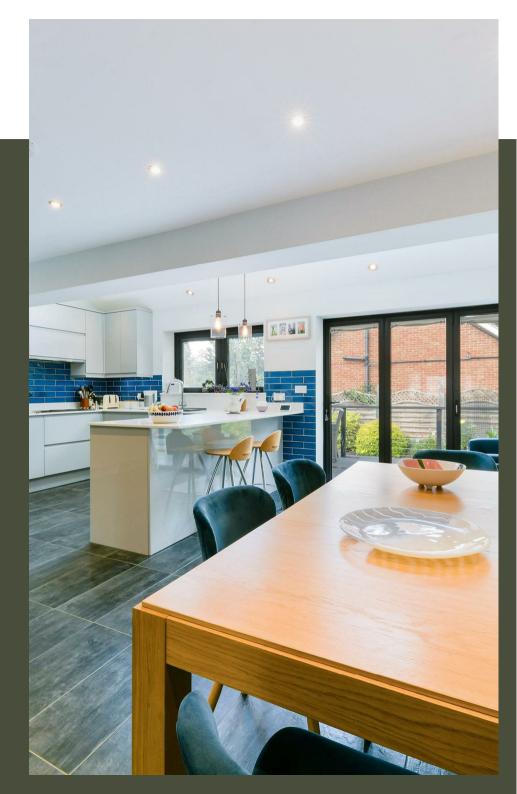

# PROPERTY DESCRIPTION

The property has been subject to a thorough renovation over the years, resulting in a contemporary design, and user friendly layout.

Upon entry the entrance hall opens up on the right hand side to the living room. The space is welcoming, benefiting from a bay window on the front facing wall, and log burning stove on the other. The living room flows seamlessly into the open plan kitchen/dining area, which has been tastefully executed, featuring ceramic tiled flooring, sleek light grey units alongside a white worktop and Greek blue metro tiles, vaulted ceiling, skylights and bi-folding doors out to the deck in the rear garden. The kitchen itself is equipped with everything a home cook could desire, with integrated oven and grill, 5 ring gas hob and integrated dishwasher. Just next door to the kitchen is the utility room, with room for your white goods as well as a back door.