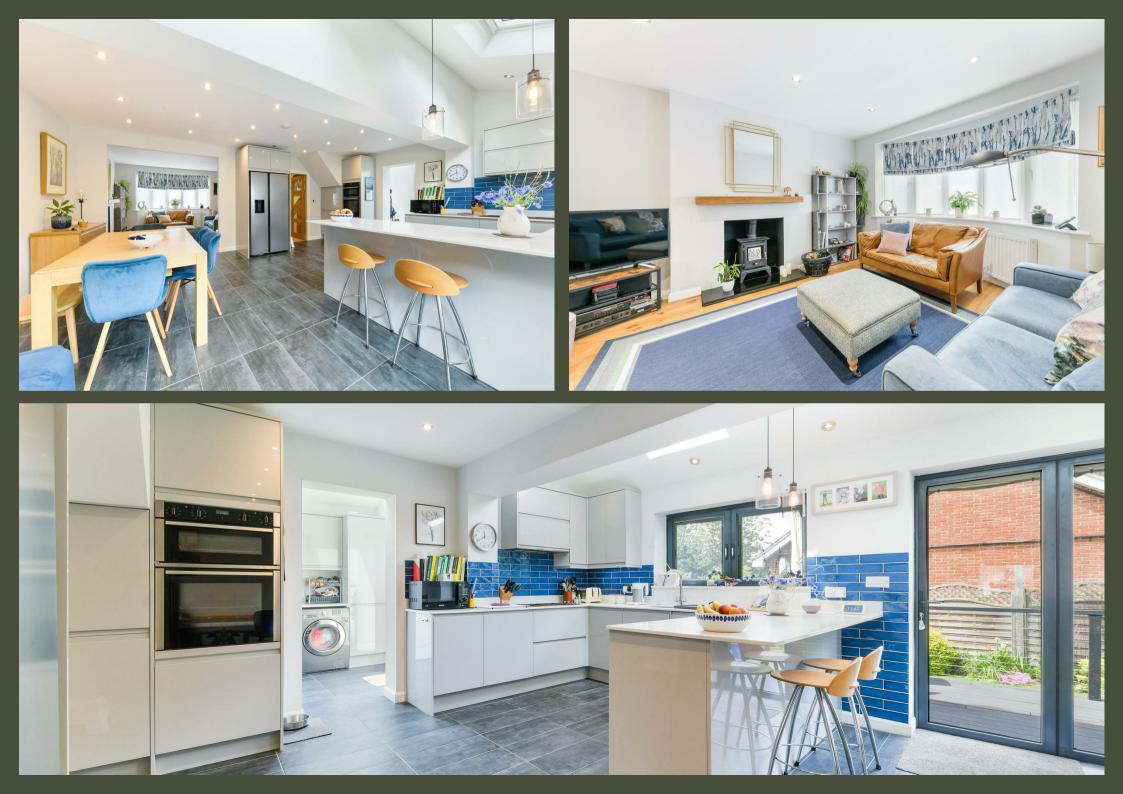

# PROPERTY DESCRIPTION

The property has been subject to a thorough renovation over the years, resulting in a contemporary design, and user friendly layout.

Upon entry the entrance hall opens up on the right hand side to the living room. The space is welcoming, benefiting from a bay window on the front facing wall, and log burning stove on the other. The living room flows seamlessly into the open plan kitchen/dining area, which has been tastefully executed, featuring ceramic tiled flooring, sleek light grey units alongside a white worktop and Greek blue metro tiles, vaulted ceiling, skylights and bi-folding doors out to the deck in the rear garden. The kitchen itself is equipped with everything a home cook could desire, with integrated oven and grill, 5 ring gas hob and integrated dishwasher. Just next door to the kitchen is the utility room, with room for your white goods as well as a back door.

The four bedrooms are split over two levels, with the secondary bedroom situated on the ground floor. It features a front facing window, as well as a beautifully finished en-suite shower room. Upstairs, the main bedroom is well equipped for storage, with an entire bank of built in wardrobes on the far wall, and a bay window to the front of the property. The third bedroom looks over the garden and is a good sized double, whilst the fourth and smallest room would accommodate a small double and looks over the front of the property. The family bathroom features both a bathtub and shower, as well as heated towel rail, toilet, sink and vanity unit.