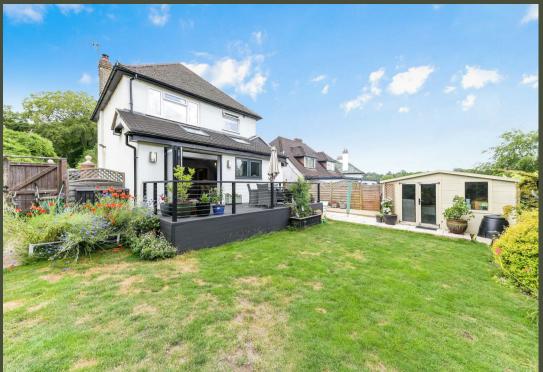

To the rear of the property the west facing garden has been immaculately maintained by the

# PROPERTY DESCRIPTION

current owner. A decking area spills out from the open plan kitchen, providing a wonderful space to soak up the afternoon sun. The rest of the garden has been laid to lawn, with a few raised beds to the side, and a garden shed for storage. The front drive has ample room for 2+ vehicles, as well as further parking down the side.