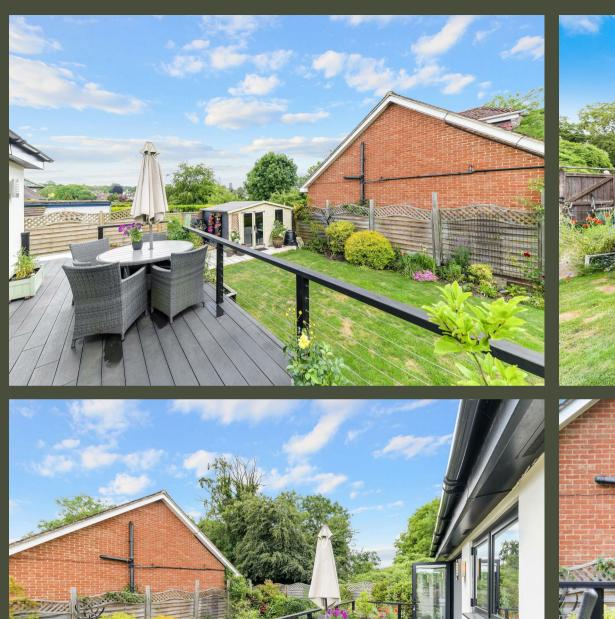

# PROPERTY DESCRIPTION

The property has been subject to a thorough renovation over the years, resulting in a contemporary design, and user friendly layout.

Upon entry the entrance hall opens up on the right hand side to the living room. The space is welcoming, benefiting from a bay window on the front facing wall, and log burning stove on the other. The living room flows seamlessly into the open plan kitchen/dining area, which has been tastefully executed, featuring ceramic tiled flooring, sleek light grey units alongside a white worktop and Greek blue metro tiles, vaulted ceiling, skylights and bi-folding doors out to the deck in the rear garden. The kitchen itself is equipped with everything a home cook could desire, with integrated oven and grill, 5 ring gas hob and integrated dishwasher. Just next door to the kitchen is the utility room, with room for your white goods as well as a back door.

To the rear of the property the west facing garden has been immaculately maintained by the

# PROPERTY DESCRIPTION

current owner. A decking area spills out from the open plan kitchen, providing a wonderful space to soak up the afternoon sun. The rest of the garden has been laid to lawn, with a few raised beds to the side, and a garden shed for storage. The front drive has ample room for 2+ vehicles, as well as further parking down the side.