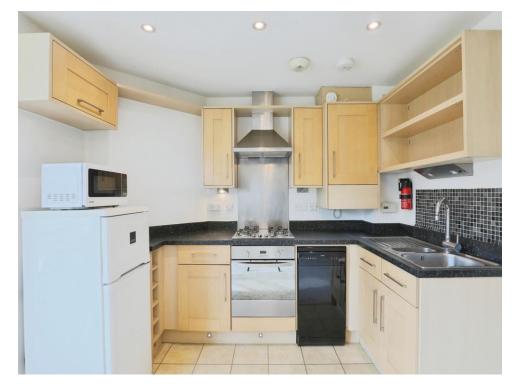

#### Kitchen

Spotlighting. Laminated work surfaces. Stainless steel sink and drainer. Boiler. Space for dishwasher and fridge/freezer. Wine rack. Electric oven and hob. Complimentary upstand.