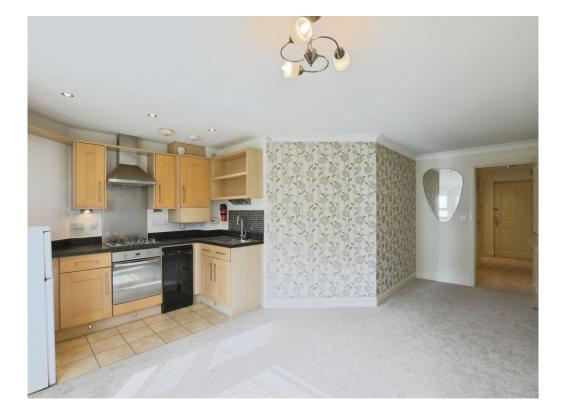

#### Lounge

22' 1" x 15' 1" ( 6.73m x 4.60m )

Two wall mounted radiators. Open plan kitchen. Double-glazed window to front elevation.

#### Kitchen

Spotlighting. Laminated work surfaces. Stainless steel sink and drainer. Boiler. Space for dishwasher and fridge/freezer. Wine rack. Electric oven and hob. Complimentary upstand.