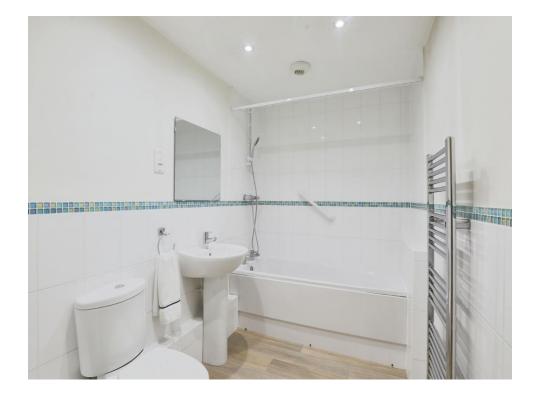

#### Bathroom

Storage with space for washing machine. Low level W/C. Wash hand basin. Bath with shower over. Chrome heated towel rail. Part-tiled walls. Shaver's point. Laminate flooring.