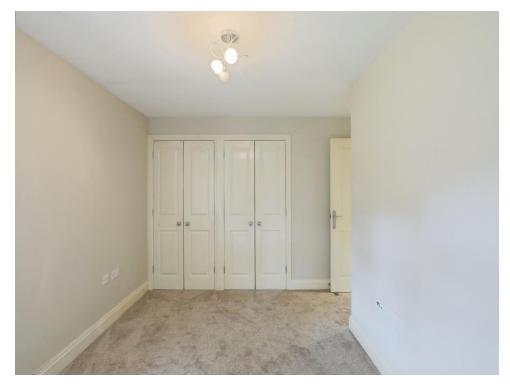

#### Bedroom

16' 1" x 8' 1" ( 4.90m x 2.46m )

Double-glazed window. Wall mounted radiator. Built-in wardrobe.