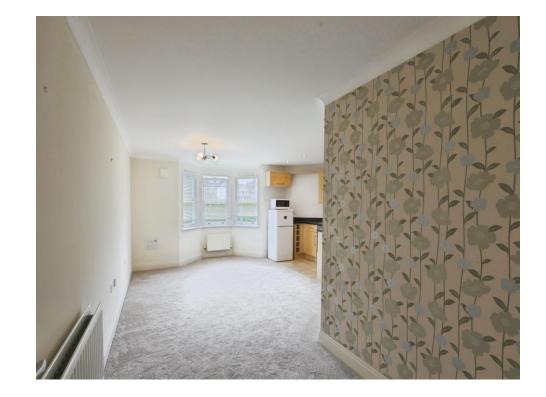

#### Lounge

22' 1" x 15' 1" ( 6.73m x 4.60m )

Two wall mounted radiators. Open plan kitchen. Double-glazed window to front elevation.