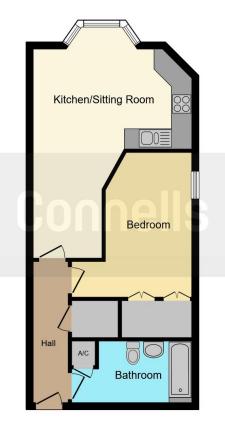

#### **Entrance Porch**

Communal hall. Spotlighting. Door to number 3. Stairs leading to upper floor flats.

#### **Entrance Hall**

Doors leading through to all rooms. Wall mounted radiator. Storage. Entry com.

#### Lounge

22' 1" x 15' 1" ( 6.73m x 4.60m )

Two wall mounted radiators. Open plan kitchen. Double-glazed window to front elevation.

#### Kitchen

Spotlighting. Laminated work surfaces. Stainless steel sink and drainer. Boiler. Space for dishwasher and fridge/freezer. Wine rack. Electric oven and hob. Complimentary upstand.

#### Bedroom

16' 1" x 8' 1" ( 4.90m x 2.46m )

Double-glazed window. Wall mounted radiator. Built-in wardrobe.

#### Bathroom

Storage with space for washing machine. Low level W/C. Wash hand basin. Bath with shower over. Chrome heated towel rail. Part-tiled walls. Shaver's point. Laminate flooring.