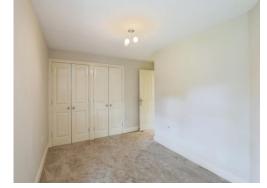

#### Bedroom

16' 1" x 8' 1" ( 4.90m x 2.46m )

Double-glazed window. Wall mounted radiator. Built-in wardrobe.