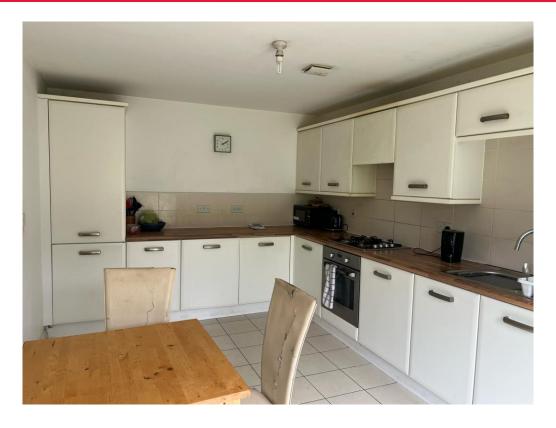

### Kitchen

15' 1" x 12' 1" ( 4.60m x 3.68m )

Tiled flooring. Laminated work surfaces. Parttiled walls. Stainless Steel sink and drainer. Dishwasher, Washing machine and integrated fridge freezer. Gas hob and built-in extractor fan. Electric oven. Wall mounted radiator.