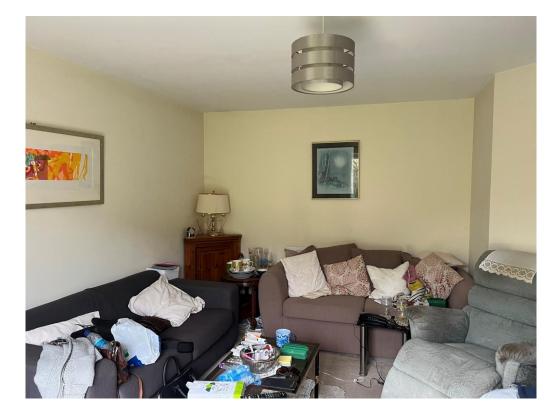

#### Lounge

14' 1" x 13' 1" ( 4.29m x 3.99m )

French doors leading through to rear of property. Two wall mounted radiators.