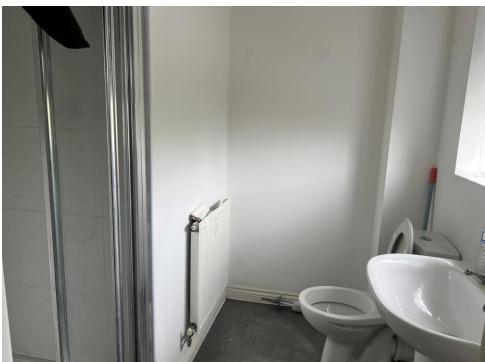

#### **Bathroom**

Low-level W/C. Wash hand basin. Shower over bath. Part-tiled walls. Wall mounted radiator. Laminated flooring.

East facing. Laid to lawn. Patio area.