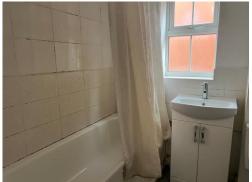

#### **Bathroom**

Low-level W/C. Wash hand basin. Shower over bath. Part-tiled walls. Wall mounted radiator. Laminated flooring.

East facing. Laid to lawn. Patio area.