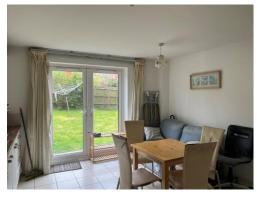

#### Lounge

14' 1" x 13' 1" ( 4.29m x 3.99m )

French doors leading through to rear of property. Two wall mounted radiators.

### **Dining Room**

Spacious dining room to the front of the house.