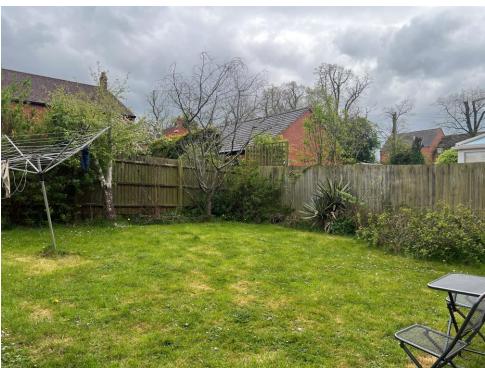

#### **Bathroom**

Low-level W/C. Wash hand basin. Shower over bath. Part-tiled walls. Wall mounted radiator. Laminated flooring.

East facing. Laid to lawn. Patio area.