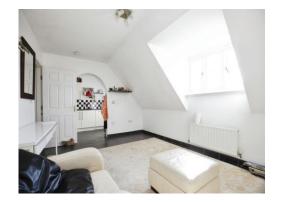

#### Lounge

15' 1" x 11' 1" ( 4.60m x 3.38m )

Double-glazed window. Wall mounted radiator. Archway leading through to kitchen.