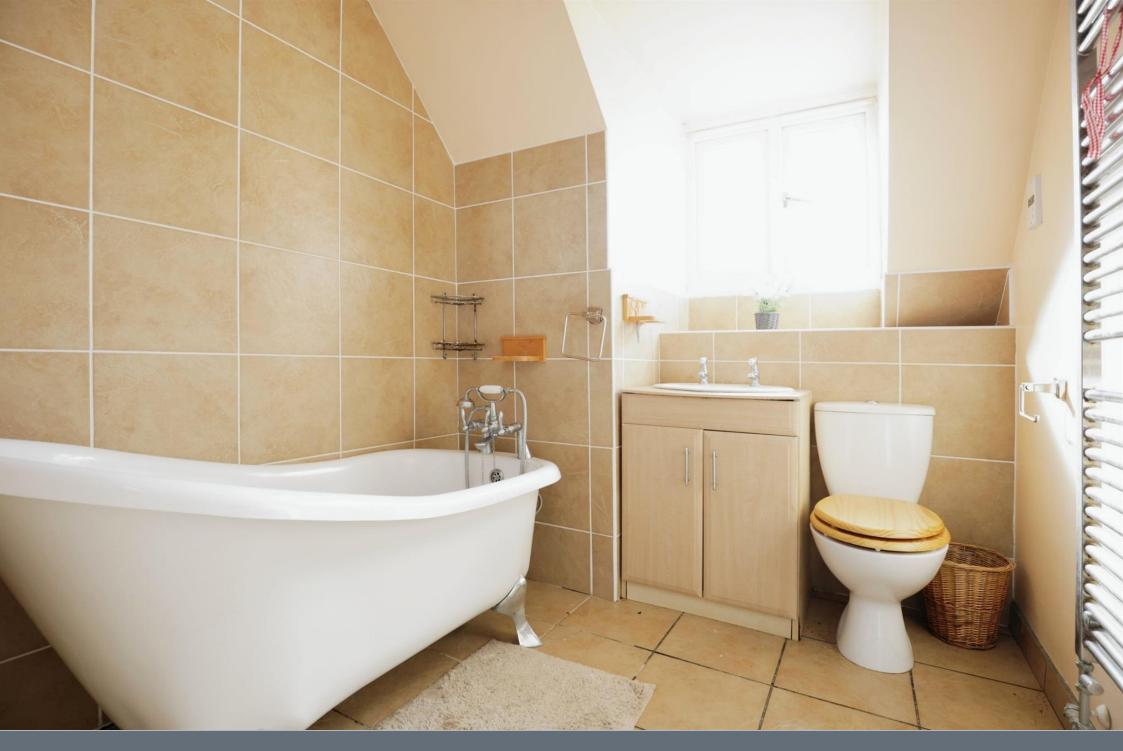

#### **Bedroom Two**

10' 1" x 6' 2" ( 3.07m x 1.88m )

Wall mounted radiator. Double-glazed window.

Bathroom

Heated towel rail. Double-glazed window. Shavers point. Part-tiled walls. Low Level WC. Bath with shower over. Tiled flooring. Hand wash basin.