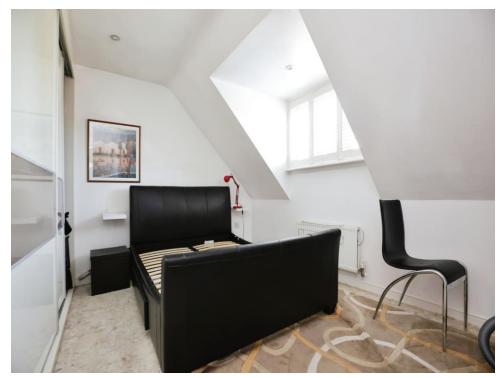

#### **Bedroom One**

12' 1" x 10' 2" ( 3.68m x 3.10m )

Fitted wardrobe with sliding doors. Double-glazed window. Spotlighting.

#### **Bedroom Two**

10' 1" x 6' 2" ( 3.07m x 1.88m )

Wall mounted radiator. Double-glazed window.

Bathroom

Heated towel rail. Double-glazed window. Shavers point. Part-tiled walls. Low Level WC. Bath with shower over. Tiled flooring. Hand wash basin.