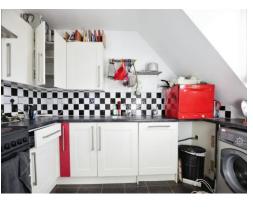

#### **Kitchen**

11' 1" x 6' 2" ( 3.38m x 1.88m )

Space for washing machine and fridge/freezer. Double-glazed window. electric oven and hob wityh built-in extractor fan. Tiled flooring and part tiled walls. Laminated surfaces.