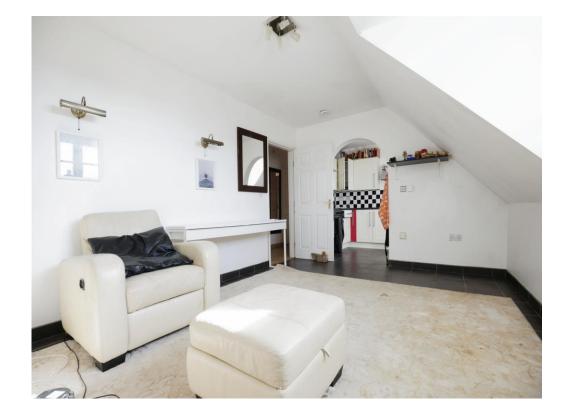

#### Lounge

15' 1" x 11' 1" ( 4.60m x 3.38m )

Double-glazed window. Wall mounted radiator. Archway leading through to kitchen.