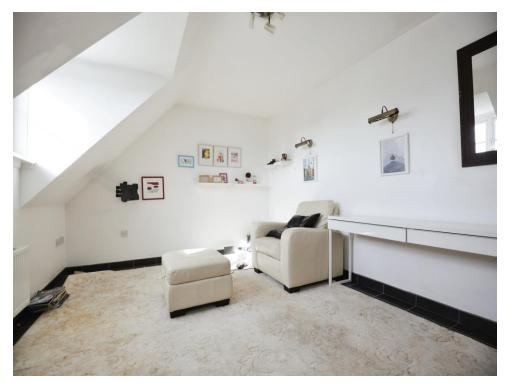

#### Lounge

15' 1" x 11' 1" ( 4.60m x 3.38m )

Double-glazed window. Wall mounted radiator. Archway leading through to kitchen.