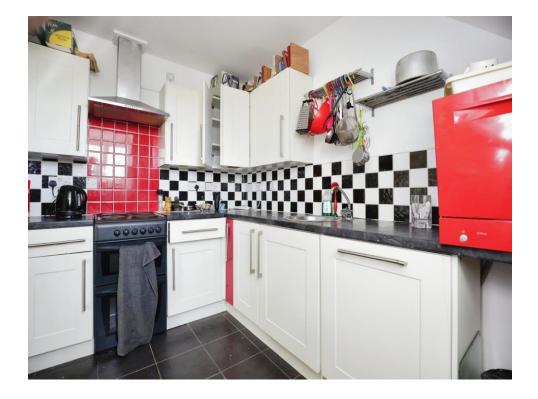

#### **Kitchen**

11' 1" x 6' 2" ( 3.38m x 1.88m )

Space for washing machine and fridge/freezer. Double-glazed window. electric oven and hob wityh built-in extractor fan. Tiled flooring and part tiled walls. Laminated surfaces.