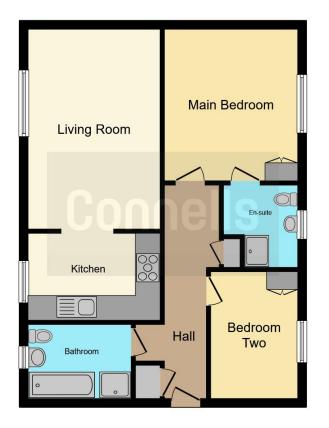

Entrance Hall

Wall mounted radiator. Loft hatch. Tiled flooring.

#### Lounge

15' 1" x 11' 1" ( 4.60m x 3.38m )

Double-glazed window. Wall mounted radiator. Archway leading through to kitchen.

#### **Kitchen**

11' 1" x 6' 2" ( 3.38m x 1.88m )

Space for washing machine and fridge/freezer. Double-glazed window. electric oven and hob wityh built-in extractor fan. Tiled flooring and part tiled walls. Laminated surfaces.

#### **Bedroom One**

12' 1" x 10' 2" ( 3.68m x 3.10m )

Fitted wardrobe with sliding doors. Double-glazed window. Spotlighting.

#### En-Suite

Low-level WC. Shower cubicle. Velux window. Tiled flooring. Part-tiled walls.

#### **Bedroom Two**

10' 1" x 6' 2" ( 3.07m x 1.88m )

Wall mounted radiator. Double-glazed window.

Bathroom

Heated towel rail. Double-glazed window. Shavers point. Part-tiled walls. Low Level WC. Bath with shower over. Tiled flooring. Hand wash basin.

### Parking

Parking allocated at the front of property for one car.