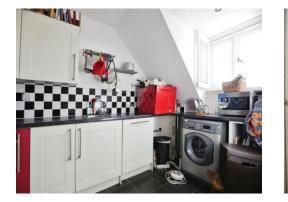

#### **Kitchen**

11' 1" x 6' 2" ( 3.38m x 1.88m )

Space for washing machine and fridge/freezer. Double-glazed window. electric oven and hob wityh built-in extractor fan. Tiled flooring and part tiled walls. Laminated surfaces.