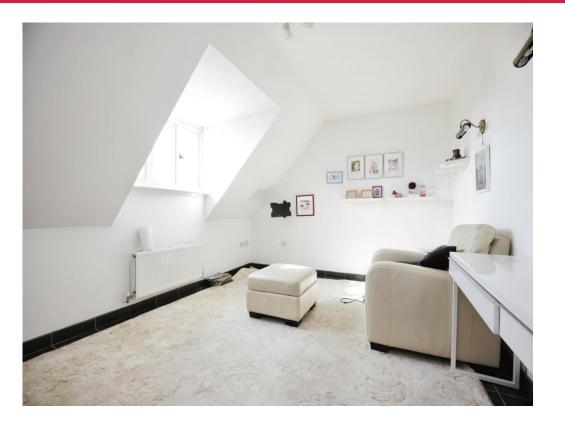

#### Lounge

15' 1" x 11' 1" ( 4.60m x 3.38m )

Double-glazed window. Wall mounted radiator. Archway leading through to kitchen.