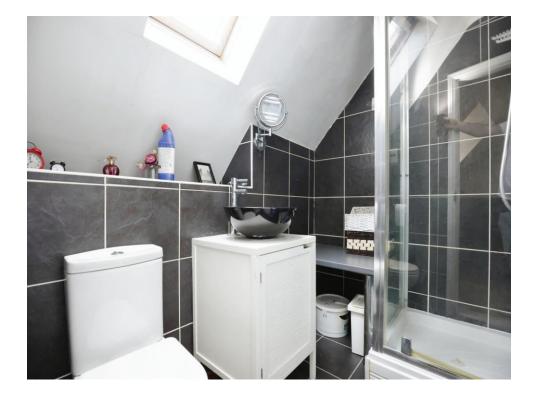

#### En-Suite

Low-level WC. Shower cubicle. Velux window. Tiled flooring. Part-tiled walls.

#### **Bedroom Two**

10' 1" x 6' 2" ( 3.07m x 1.88m )

Wall mounted radiator. Double-glazed window.

Bathroom

Heated towel rail. Double-glazed window. Shavers point. Part-tiled walls. Low Level WC. Bath with shower over. Tiled flooring. Hand wash basin.