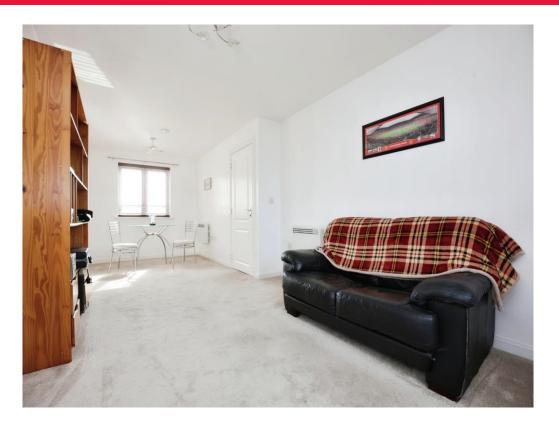

### Lounge/Dining Room

A well-proportioned room with dual aspect windows to the front and rear.