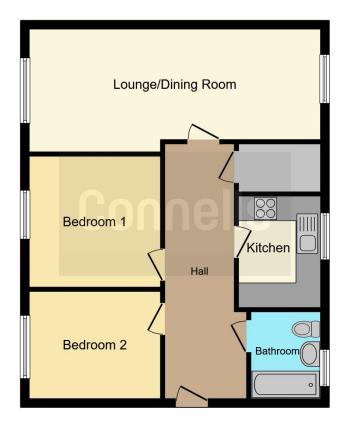

The accommodation briefly comprises; entrance hall, lounge/dining room, kitchen, master bedroom, further second double bedroom and bathroom. Communal gardens and allocated parking for one car.

### Lounge/Dining Room

A well-proportioned room with dual aspect windows to the front and rear.

#### Master Bedroom

A double bedroom with fitted wardrobes, double glazed French doors to the front elevation, electric heater.

#### Bedroom 2

The second double bedroom has a glazed window to the front elevation and electric heater.

#### Bathroom

Comprising of a white suite including a low level w.c, wash hand basin, hand held shower over bath, heated towel rail. Tiling to the wall and vinyl to the floor. Double glazed obscure window to the rear elevation.