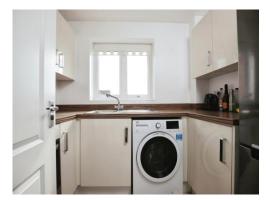

#### **Kitchen**

A range of matching wall and base units including wooden work surfaces incorporating a stainless-steel sink and drainer unit. Integrated is a four-ring electric hob and oven. Space for a washing machine and fridge freezer.