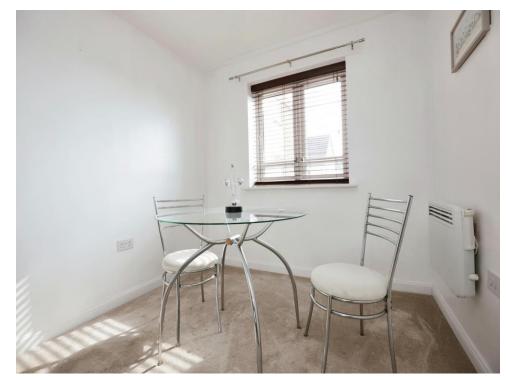

### Lounge/Dining Room

A well-proportioned room with dual aspect windows to the front and rear.