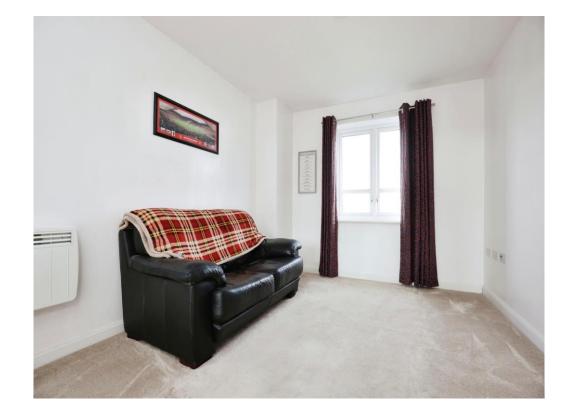

### Lounge/Dining Room

A well-proportioned room with dual aspect windows to the front and rear.