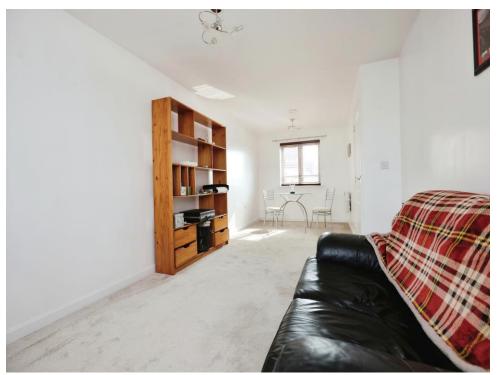

### Lounge/Dining Room

A well-proportioned room with dual aspect windows to the front and rear.