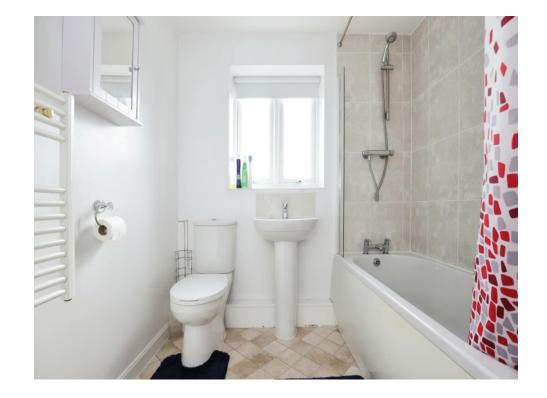

#### Bathroom

Comprising of a white suite including a low level w.c, wash hand basin, hand held shower over bath, heated towel rail. Tiling to the wall and vinyl to the floor. Double glazed obscure window to the rear elevation.