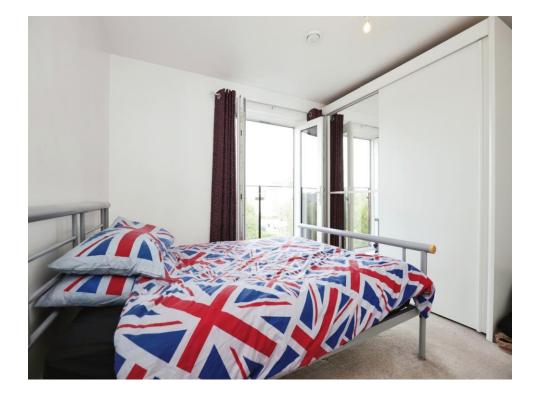

#### Master Bedroom

A double bedroom with fitted wardrobes, double glazed French doors to the front elevation, electric heater.