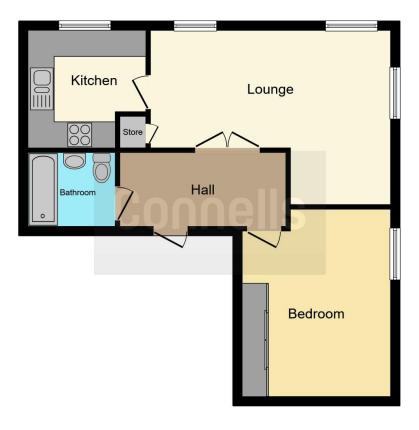

### Lounge

18' x 13' 2" max ( 5.49m x 4.01m max )

Triple aspect windows, laminate flooring and storage cupboard.

#### Kitchen

8' 11" x 8' 10" max ( 2.72m x 2.69m max )

Fitted with a range of wall and base units with work surface over, AEG washing machine, double oven, extractor fan and double glazed window to side.

### **Bathroom**

Bath with shower over, WC, vanity unit with extra storage, radiator.

# **Parking**

Allocated parking space for one vehicle.

This floor plan is for illustrative purposes only. It is not drawn to scale. Any measurements, floor areas (including any total floor area), openings and orientation are approximate. No details are guaranteed, they cannot be relied upon for any purpose and they do not form part of any agreement. No liability is taken for any error, omission or misstatement. A party must rely upon its own inspection(s). Powered by www.focalagent.com