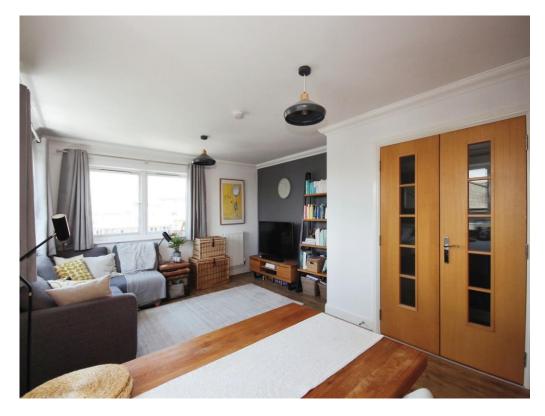

## **Property Description**

A well presented one bedroom apartment, ideally situated between Warwick and Royal Leamington Spa. The property comprises, entrance hall, triple aspect lounge diner, separate modern kitchen with integrated appliances, family bathroom and a double bedroom with a built in mirrored wardrobe. The property also comes with allocated parking and is next to picturesque views of the River Avon. This superb apartment has been decorated throughout and has had new carpet in the bedroom.

### Lounge

18' x 13' 2" max ( 5.49m x 4.01m max )

Triple aspect windows, laminate flooring and storage cupboard.