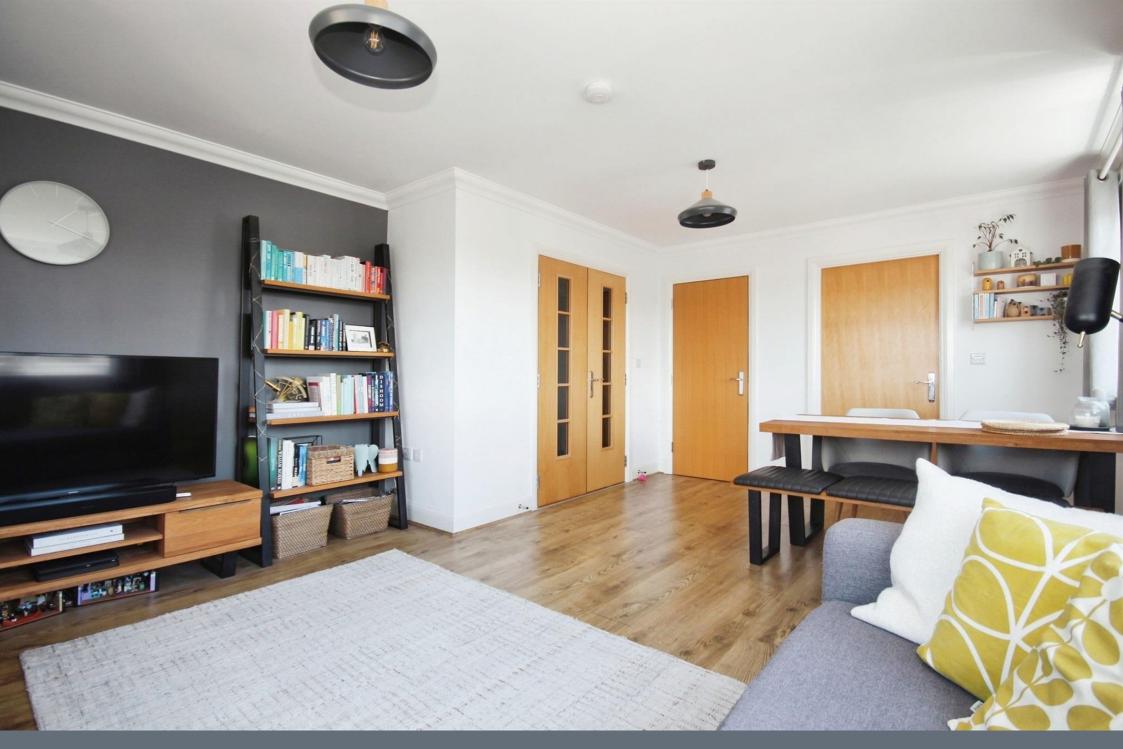

### Lounge

18' x 13' 2" max ( 5.49m x 4.01m max )

Triple aspect windows, laminate flooring and storage cupboard.