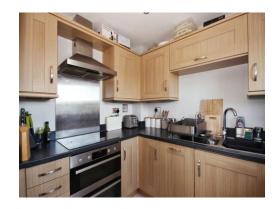

#### Kitchen

8' 11" x 8' 10" max ( 2.72m x 2.69m max )

Fitted with a range of wall and base units with work surface over, AEG washing machine, double oven, extractor fan and double glazed window to side.