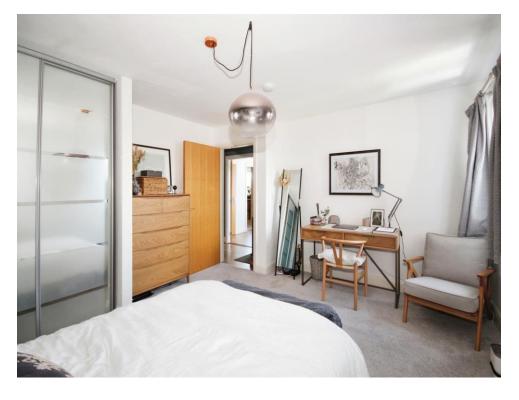

## **Bedroom One**

14' 3" max x 13' 2" max ( 4.34m max x 4.01m max )

Double glazed window to rear, wardrobes and new carpets.