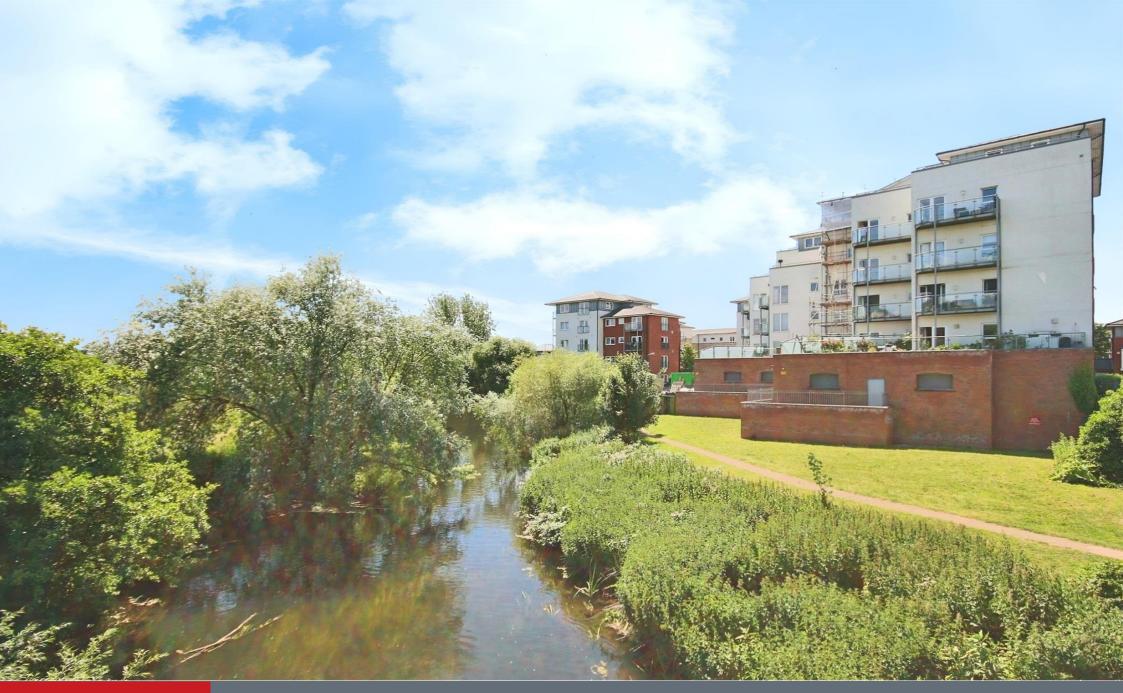

## **Property Description**

A well presented one bedroom apartment, ideally situated between Warwick and Royal Leamington Spa. The property comprises, entrance hall, triple aspect lounge diner, separate modern kitchen with integrated appliances, family bathroom and a double bedroom with a built in mirrored wardrobe. The property also comes with allocated parking and is next to picturesque views of the River Avon. This superb apartment has been decorated throughout and has had new carpet in the bedroom.

Sir Anthony Eden Way is well located for accessing local shops and amenities, it is only a short walk to the Tesco superstore, pubs, restaurants and more! The location is also perfect for good schooling, there are several good schools within a short walking distance including Emscote Infant School, Myton School and more! The property is also well located for national commuters as it is only a short drive to the A46, M40 and Warwick Parkway.

The property is within a short 5 minute drive or 25 minute walk of Warwick Town Centre and its famous Warwick Castle. Warwick is a market town which offers a great selection of High Street & independent shops as well as a wide range of restaurants, bars and coffee shops. The property is also ideal for easy access into Leamington Spa and all its shops and amenities.