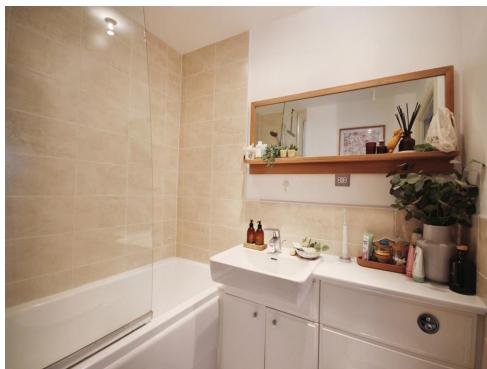

### **Bathroom**

Bath with shower over, WC, vanity unit with extra storage, radiator.