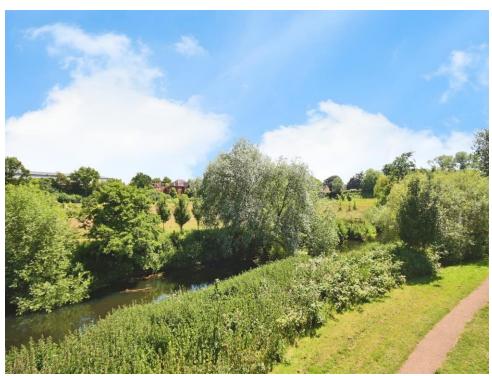

## **Property Description**

A well presented one bedroom apartment, ideally situated between Warwick and Royal Leamington Spa. The property comprises, entrance hall, triple aspect lounge diner, separate modern kitchen with integrated appliances, family bathroom and a double bedroom with a built in mirrored wardrobe. The property also comes with allocated parking and is next to picturesque views of the River Avon. This superb apartment has been decorated throughout and has had new carpet in the bedroom.

Sir Anthony Eden Way is well located for accessing local shops and amenities, it is only a short walk to the Tesco superstore, pubs, restaurants and more! The location is also perfect for good schooling, there are several good schools within a short walking distance including Emscote Infant School, Myton School and more! The property is also well located for national commuters as it is only a short drive to the A46, M40 and Warwick Parkway.