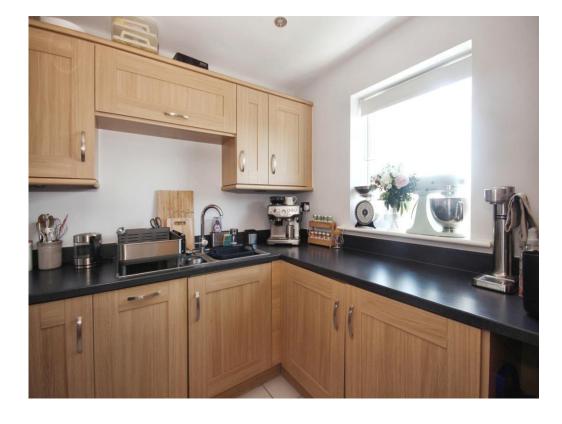

#### Kitchen

8' 11" x 8' 10" max ( 2.72m x 2.69m max )

Fitted with a range of wall and base units with work surface over, AEG washing machine, double oven, extractor fan and double glazed window to side.