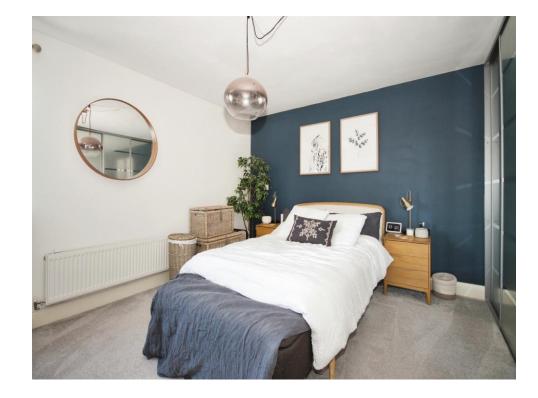

## **Bedroom One**

14' 3" max x 13' 2" max ( 4.34m max x 4.01m max )

Double glazed window to rear, wardrobes and new carpets.