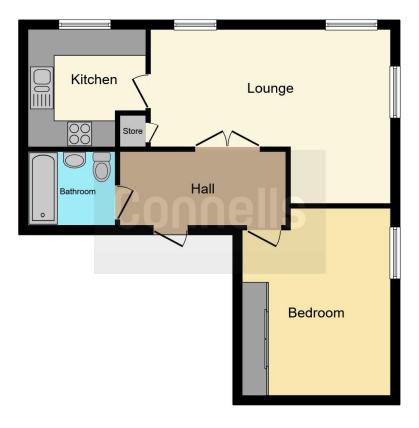

### Lounge

18' x 13' 2" max ( 5.49m x 4.01m max )

Triple aspect windows, laminate flooring and storage cupboard.

#### Kitchen

8' 11" x 8' 10" max ( 2.72m x 2.69m max )

Fitted with a range of wall and base units with work surface over, AEG washing machine, double oven, extractor fan and double glazed window to side.

## **Bedroom One**

14' 3" max x 13' 2" max ( 4.34m max x 4.01m max )

Double glazed window to rear, wardrobes and new carpets.

### **Bathroom**

Bath with shower over, WC, vanity unit with extra storage, radiator.

# **Parking**

Allocated parking space for one vehicle.

This floor plan is for illustrative purposes only. It is not drawn to scale. Any measurements, floor areas (including any total floor area), openings and orientation are approximate. No details are guaranteed, they cannot be relied upon for any purpose and they do not form part of any agreement. No liability is taken for any error, omission or misstatement. A party must rely upon its own inspection(s). Powered by www.focalagent.com