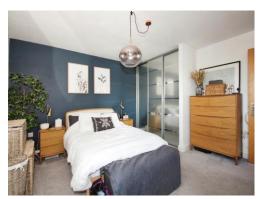

## **Bedroom One**

14' 3" max x 13' 2" max ( 4.34m max x 4.01m max )

Double glazed window to rear, wardrobes and new carpets.