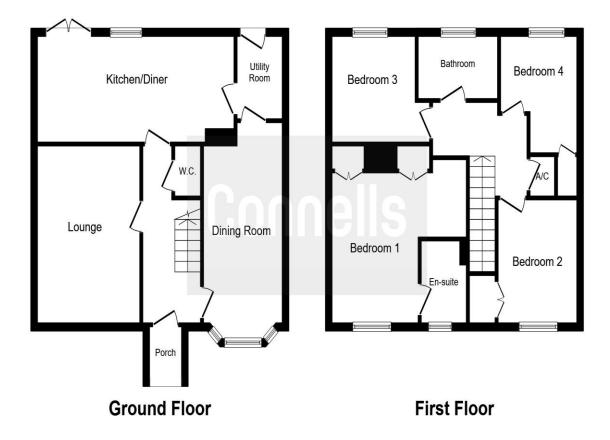

#### Rear

South facing garden, mainly laid to lawn with mature shrubs and plants, paved area and decking patio area.

This floor plan is for illustrative purposes only. It is not drawn to scale. Any measurements, floor areas (including any total floor area), openings and orientation are approximate. No details are guaranteed, they cannot be relied upon for any purpose and they do not form part of any agreement. No liability is taken for any error, omission or misstatement. A party must rely upon its own inspection(s). Plan produced for Connells. Powered by www.focalagent.com