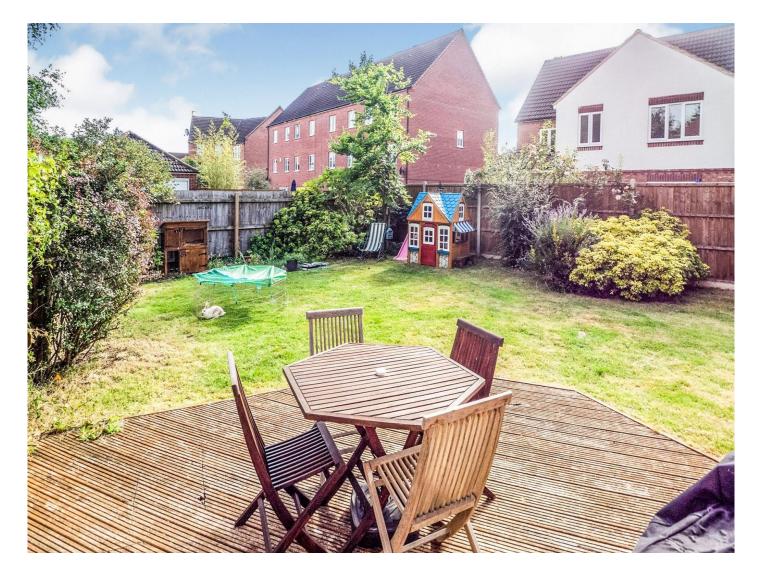

#### Outside

#### Rear

South facing garden, mainly laid to lawn with mature shrubs and plants, paved area and decking patio area.

This floor plan is for illustrative purposes only. It is not drawn to scale. Any measurements, floor areas (including any total floor area), openings and orientation are approximate. No details are guaranteed, they cannot be relied upon for any purpose and they do not form part of any agreement. No liability is taken for any error, omission or misstatement. A party must rely upon its own inspection(s). Plan produced for Connells. Powered by www.focalagent.com