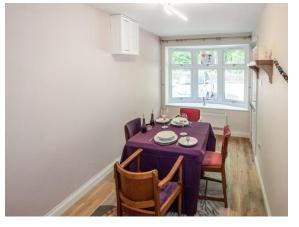

#### **Dining Room**

16' 6" x 7' 10" (5.03m x 2.39m)

Double glazed window to front and radiator. Currently being used as a playroom.