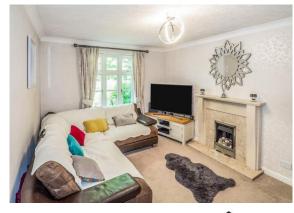

#### Cloakroom

Wash hand basin, WC and radiator.

Lounge 14' 5" x 10' 6" ( 4.39m x 3.20m )

Double glazed window to front, fireplace with gas fire, television point and radiator.