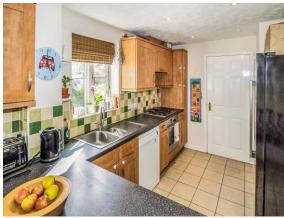

#### Kitchen / Diner

20' 2" x 8' 7" ( 6.15m x 2.62m )

Fitted with a range of wall and base units with work surface over, stainless steel one and a half bowl sink and drainer, tilling to splashback, built in electric oven, gas hob with cooker hood over, space for fridge freezer, door to utility room, double glazed window to rear and patio doors.