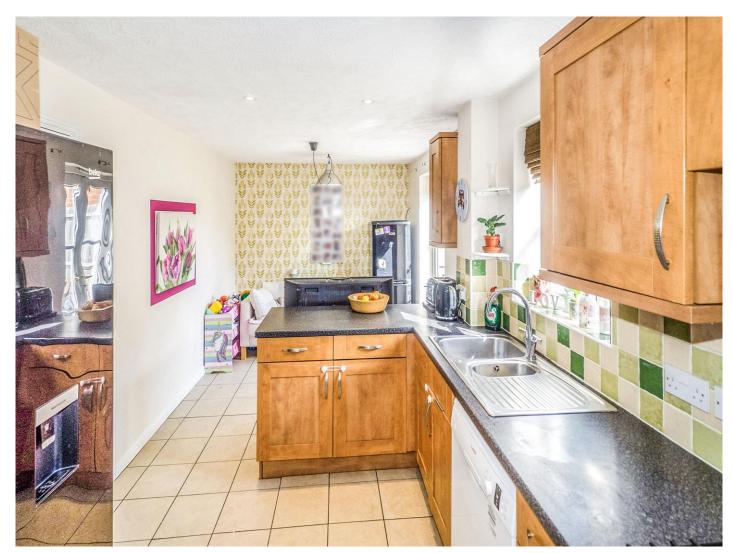

#### Kitchen / Diner

20' 2" x 8' 7" ( 6.15m x 2.62m )

Fitted with a range of wall and base units with work surface over, stainless steel one and a half bowl sink and drainer, tilling to splashback, built in electric oven, gas hob with cooker hood over, space for fridge freezer, door to utility room, double glazed window to rear and patio doors.