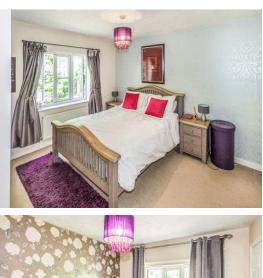

#### **Bedroom One**

13' 7" x 11' 10" ( 4.14m x 3.61m )

Double glazed window to front, television point, two built in wardrobes and radiator.