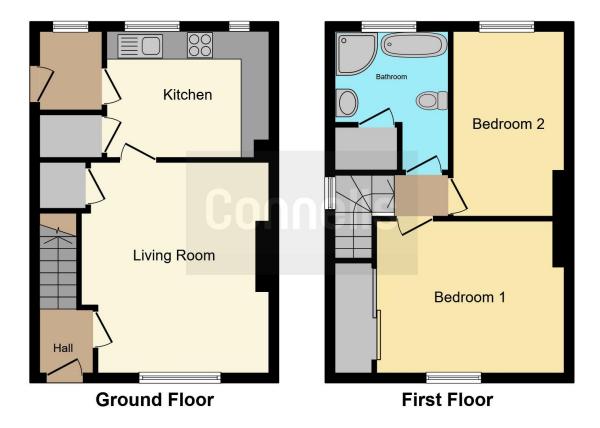

# **Property Description**

This charming two bedroom home offers a perfect combination of space and plenty of natural light throughout. The property features a bright and spacious lounge, ideal for both relaxing and entertaining guests. There is a kitchen diner to the rear looking out into the lovely rear garden. Upstairs, there are two light and airy double bedrooms and a fourpiece family bathroom.

#### Lounge

14' 1" x 12' 9" ( 4.29m x 3.89m )

Double glazed window to front, store cupboard and wooden flooring.

#### **Kitchen Diner**

11' x 9' 8" ( 3.35m x 2.95m )

Fitted with a range of wall and base units with work surface over, space for fridge freezer and washing machine, built in oven, gas hob and extractor fan, store cupboard and two double glazed windows to rear.

#### Landing

Loft hatch and window to side.

# **Bedroom One**

13' x 10' 9" ( 3.96m x 3.28m )

Loft Space

Part boarded.

Double glazed window to front, wardrobes and carpeted flooring.

# **Bedroom Two**

13' 1" x 7' 10" ( 3.99m x 2.39m )

Double glazed window to rear and laminate flooring.

#### **Family Bathroom**

A modern four piece family bathroom with bath, shower, WC, wash hand basin, store cupboard, part tiled walls and window to rear.

**Rear Garden** 

Mainly laid to lawn with mature shrubs and trees, patio and an outside tap.