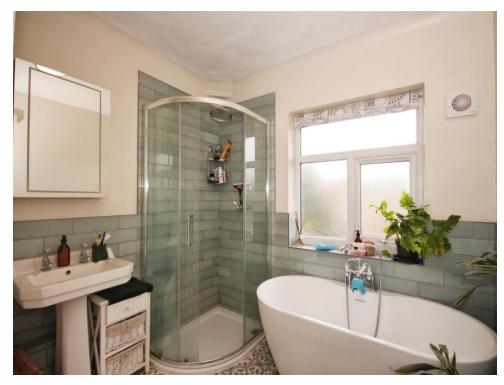

#### **Family Bathroom**

A modern four piece family bathroom with bath, shower, WC, wash hand basin, store cupboard, part tiled walls and window to rear.

**Rear Garden** 

Mainly laid to lawn with mature shrubs and trees, patio and an outside tap.