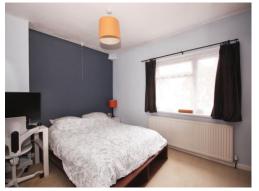

# **Bedroom One**

13' x 10' 9" ( 3.96m x 3.28m )

Loft Space

Part boarded.

Double glazed window to front, wardrobes and carpeted flooring.

# **Bedroom Two**

13' 1" x 7' 10" ( 3.99m x 2.39m )

Double glazed window to rear and laminate flooring.