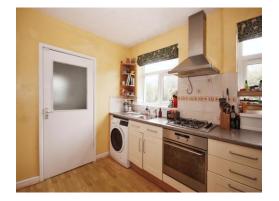

#### **Kitchen Diner**

11' x 9' 8" ( 3.35m x 2.95m )

Fitted with a range of wall and base units with work surface over, space for fridge freezer and washing machine, built in oven, gas hob and extractor fan, store cupboard and two double glazed windows to rear.