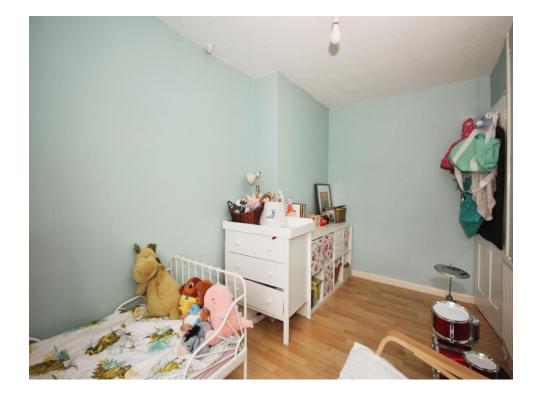

# **Bedroom One**

13' x 10' 9" ( 3.96m x 3.28m )

Loft Space

Part boarded.

Double glazed window to front, wardrobes and carpeted flooring.