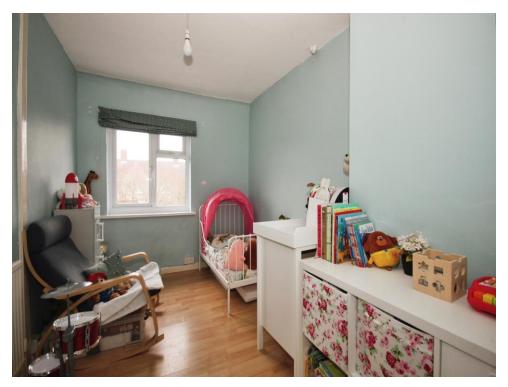

# **Bedroom Two**

13' 1" x 7' 10" ( 3.99m x 2.39m )

Double glazed window to rear and laminate flooring.