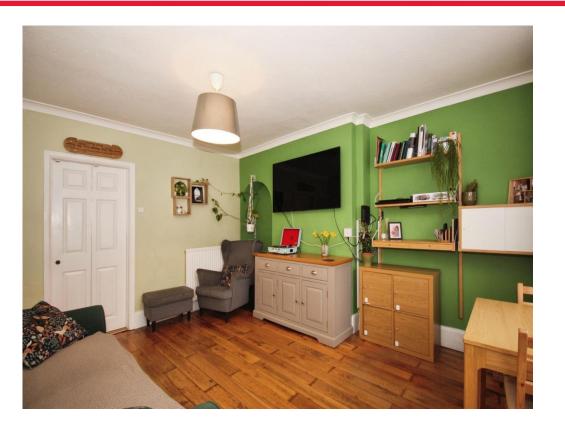

#### Lounge

14' 1" x 12' 9" ( 4.29m x 3.89m )

Double glazed window to front, store cupboard and wooden flooring.