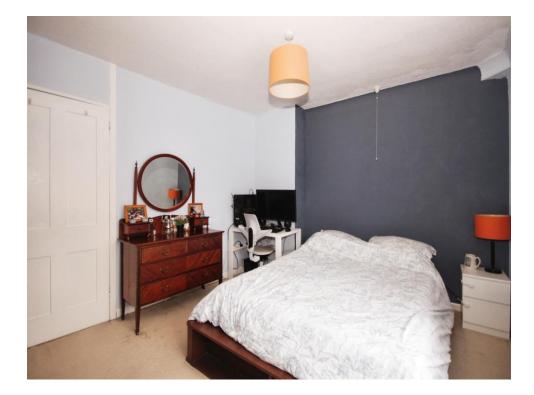

# **Bedroom One**

13' x 10' 9" ( 3.96m x 3.28m )

Loft Space

Part boarded.

Double glazed window to front, wardrobes and carpeted flooring.

# **Bedroom Two**

13' 1" x 7' 10" ( 3.99m x 2.39m )

Double glazed window to rear and laminate flooring.