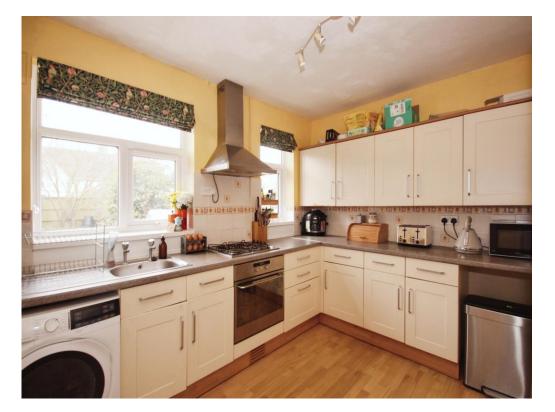

#### **Kitchen Diner**

11' x 9' 8" ( 3.35m x 2.95m )

Fitted with a range of wall and base units with work surface over, space for fridge freezer and washing machine, built in oven, gas hob and extractor fan, store cupboard and two double glazed windows to rear.