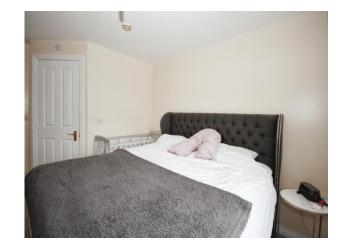

## **Bedroom One**

13' 9" x 10' 5" ( 4.19m x 3.17m )

Double glazed window to rear, carpeted flooring.

#### **Bedroom Two**

13' 11" x 5' 9" ( 4.24m x 1.75m )

Double glazed window to rear and carpeted flooring.