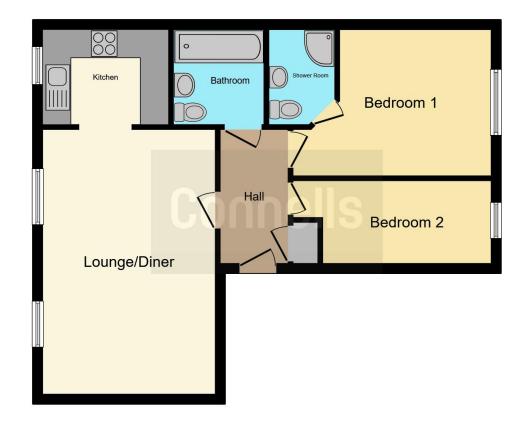

## **Property Description**

This spacious two bedroom apartment comprises, entrance hall, light and airy lounge with kitchen and integrated appliances, two double bedrooms, one with an ensuite and a modern family bathroom. The property further benefits from secure off road parking and is offered with no chain.

#### **Entrance Hall**

Laminate flooring and store cupboard.

## **Bedroom One**

13' 9" x 10' 5" ( 4.19m x 3.17m )

Double glazed window to rear, carpeted flooring.

## **En Suite**

WC, pedestal wash hand basin, tiled chrome shower cubicle, radiator and spotlights

#### **Bedroom Two**

13' 11" x 5' 9" ( 4.24m x 1.75m )

Double glazed window to rear and carpeted flooring.

## **Bathroom**

WC, pedestal wash hand basin, bath, vinyl flooring and spotlights,