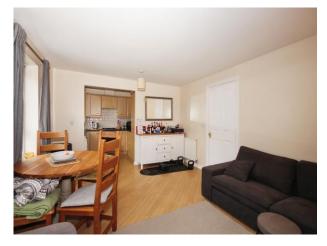

# **Open Plan Living** 18' 5" x 12' (5.61m x 3.66m)

#### Lounge

Two double glazed window to front, laminate flooring.

#### Kitchen

Fitted with a range of wall and base units with work surface over, gas hob with extractor fan over and an electric oven below, fridge freezer. Space for washing machine, tiled splashback, spotlights and double glazed window to front.