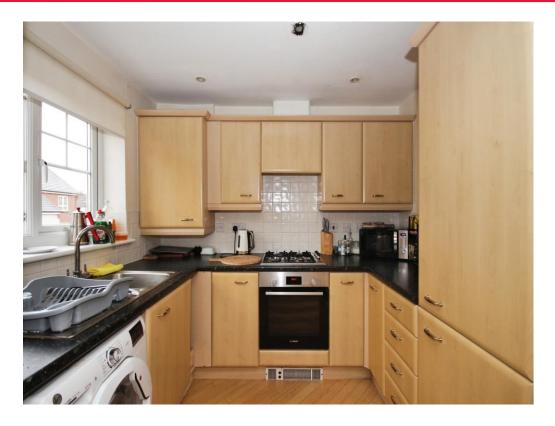

#### Kitchen

Fitted with a range of wall and base units with work surface over, gas hob with extractor fan over and an electric oven below, fridge freezer. Space for washing machine, tiled splashback, spotlights and double glazed window to front.