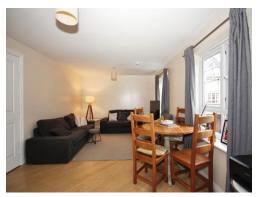

# **Open Plan Living** 18' 5" x 12' (5.61m x 3.66m)

#### Lounge

Two double glazed window to front, laminate flooring.