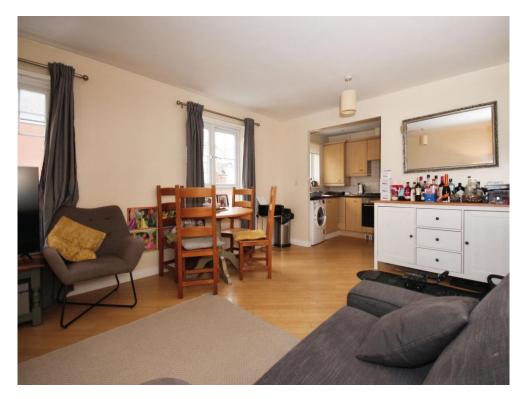

## **Property Description**

This spacious two bedroom apartment comprises, entrance hall, light and airy lounge with kitchen and integrated appliances, two double bedrooms, one with an ensuite and a modern family bathroom. The property further benefits from secure off road parking and is offered with no chain.

# **Open Plan Living** 18' 5" x 12' (5.61m x 3.66m)

#### Lounge

Two double glazed window to front, laminate flooring.

#### Kitchen

Fitted with a range of wall and base units with work surface over, gas hob with extractor fan over and an electric oven below, fridge freezer. Space for washing machine, tiled splashback, spotlights and double glazed window to front.