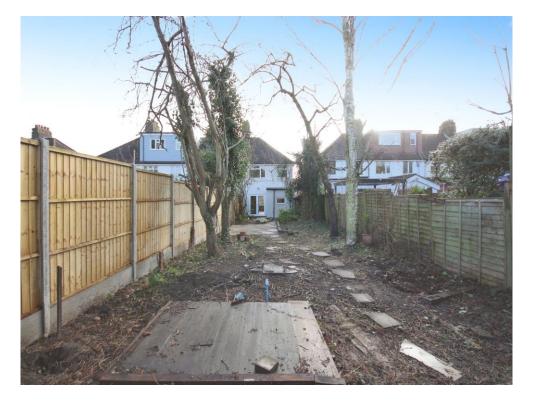

## Outside

To the front of the property there is a gravel area for off road parking with a pathway to the side. Mature shrubs and side access to rear garden.

To the rear is an extensive sided garden with a mix of patio areas, pathway leading to the back of the garden and mature shrubs and trees.