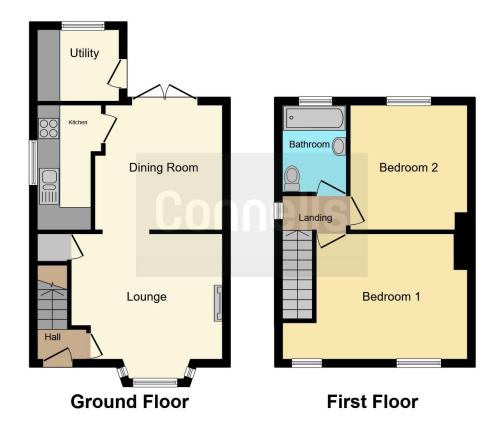

## **Reception Hall**

## **Living Room**

13' 7" into bay x 11' 9" min ( 4.14m into bay x 3.58m min )

## **Dining Room**

11' x 10' 2" ( 3.35m x 3.10m )

#### Kitchen

10' 8" x 5' 2" ( 3.25m x 1.57m )

#### **Utility Room**

11' 2" x 6' 1" ( 3.40m x 1.85m )

### **First Floor Landing**

#### **Bedroom 1**

11' 9" x 11' (3.58m x 3.35m)

#### Bedroom 2

11' x 10' 3" ( 3.35m x 3.12m )

#### **Bathroom**

This floor plan is for illustrative purposes only. It is not drawn to scale. Any measurements, floor areas (including any total floor area), openings and orientation are approximate. No details are guaranteed, they cannot be relied upon for any purpose and they do not form part of any agreement. No liability is taken for any error, omission or misstatement. A party must rely upon its own inspection(s). Powered by www.focalagent.com