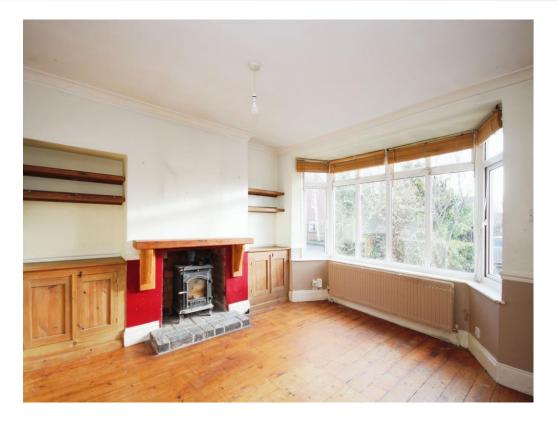

## **Living Room**

13' 7" into bay x 11' 9" min ( 4.14m into bay x 3.58m min )

## **Dining Room**

11' x 10' 2" ( 3.35m x 3.10m )