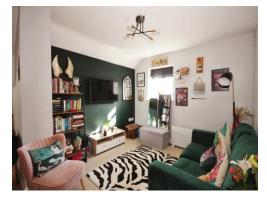

### Lounge

10' 1" x 8' 10" ( 3.07m x 2.69m )

Double glazed window to side, carpeted flooring.