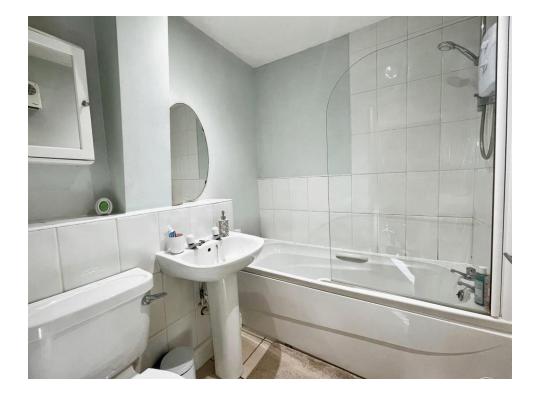

## **Bathroom**

Wash hand basin, WC, shower over bath, loft access, spotlights and tiled flooring.