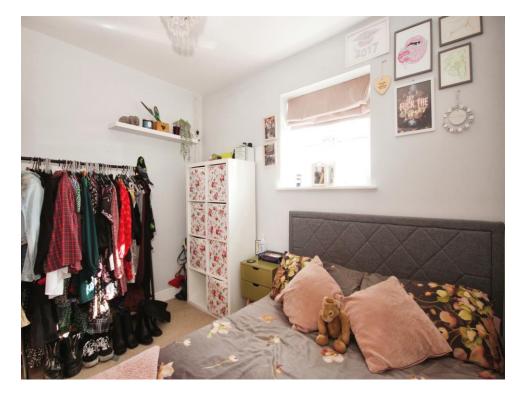

# **Primary Bedroom**

9' 10" x 8' 7" ( 3.00m x 2.62m )

Double glazed window to side and carpeted flooring.