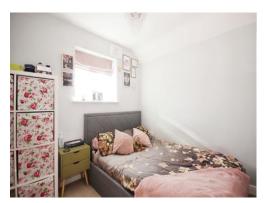

# **Primary Bedroom**

9' 10" x 8' 7" ( 3.00m x 2.62m )

Double glazed window to side and carpeted flooring.