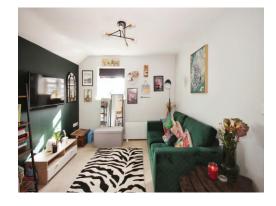

### Lounge

10' 1" x 8' 10" ( 3.07m x 2.69m )

Double glazed window to side, carpeted flooring.