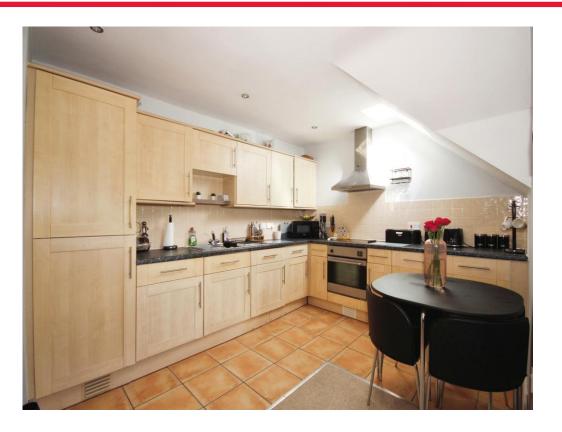

#### Kitchen Diner

14' 6" x 9' 7" ( 4.42m x 2.92m )

Fitted with a range of wall and base units with work surface over, spotlights, tiled flooring and splashback. There are built in appliances including; fridge freezer, oven, hob, extractor fan and washing dryer.