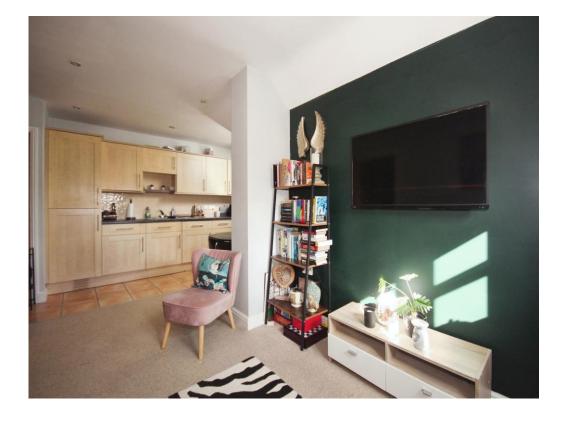

### Lounge

10' 1" x 8' 10" ( 3.07m x 2.69m )

Double glazed window to side, carpeted flooring.

#### Kitchen Diner

14' 6" x 9' 7" ( 4.42m x 2.92m )

Fitted with a range of wall and base units with work surface over, spotlights, tiled flooring and splashback. There are built in appliances including; fridge freezer, oven, hob, extractor fan and washing dryer.