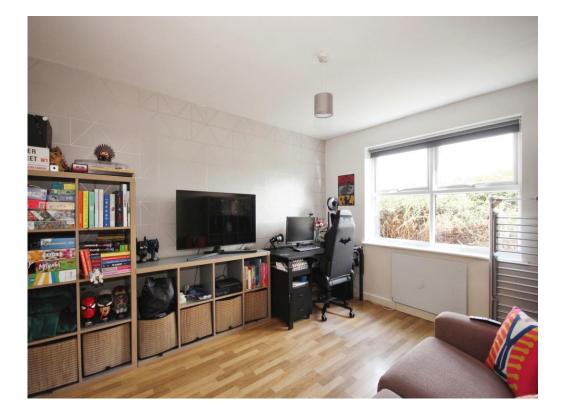

#### Lounge

12' 7" x 10' 4" ( 3.84m x 3.15m )

Double glazed window to side and laminate flooring.