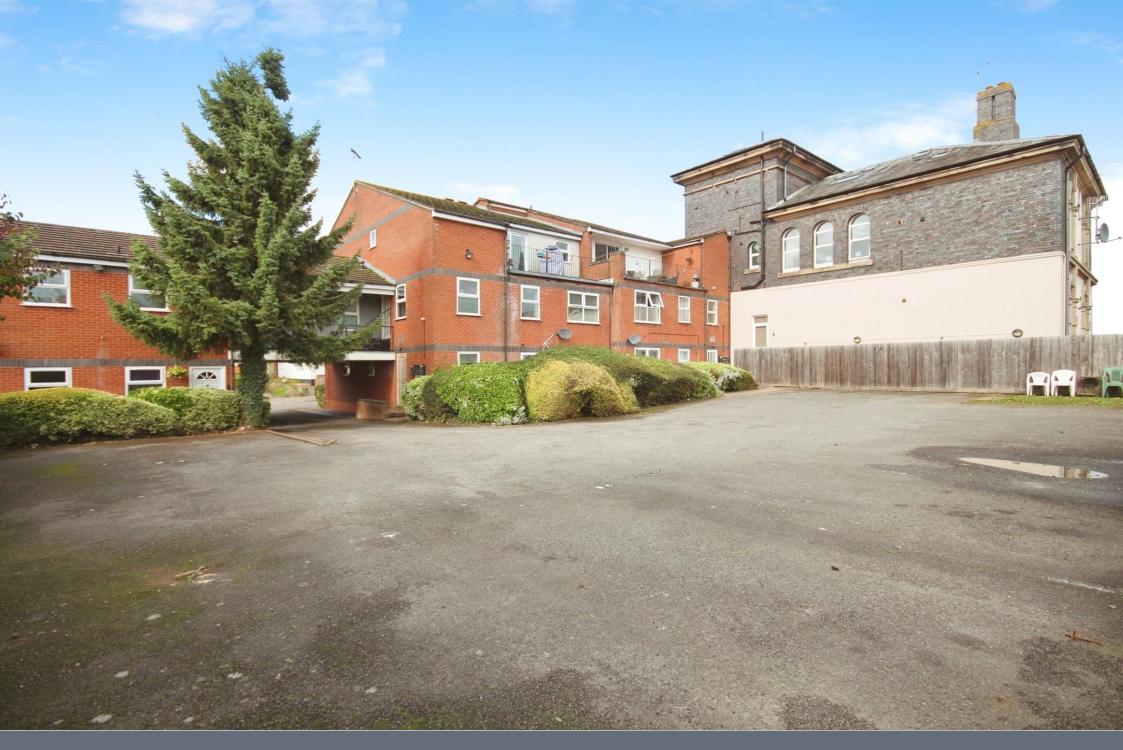

## **Property Description**

This desirable home is situated on the ground floor and benefits from allocated off road parking. This lovely home comprises, spacious entrance hall with storage cupboard, refitted modern kitchen with built in appliances, light and airy lounge, double bedroom and a bathroom.

# Parking

9' 4" x 7' 1" ( 2.84m x 2.16m )

Allocated parking space.

Double glazed window to side and laminate flooring.