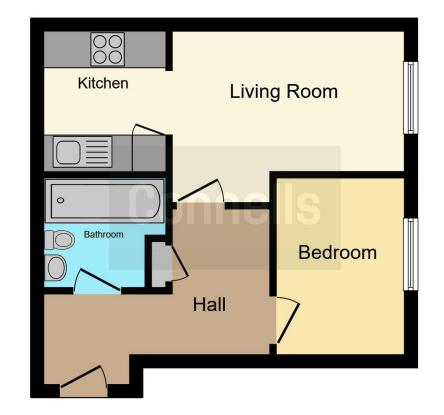

## **Property Description**

This desirable home is situated on the ground floor and benefits from allocated off road parking. This lovely home comprises, spacious entrance hall with storage cupboard, refitted modern kitchen with built in appliances, light and airy lounge, double bedroom and a bathroom.

#### **Entrance Hall**

Laminate flooring and store cupboard.

#### Lounge

12' 7" x 10' 4" ( 3.84m x 3.15m )

Double glazed window to side and laminate flooring.

#### Kitchen

7' 8" x 6' 5" (2.34m x 1.96m)

Fitted with a range of wall and base units with work surface over, space for washing machine, built in oven, hob and extractor fan, microwave and fridge freezer. Cupboard housing hot water tank, laminate flooring and double glazed window to side.

# Parking

9' 4" x 7' 1" ( 2.84m x 2.16m )

Allocated parking space.

Double glazed window to side and laminate flooring.

## Bathroom

Shower over bath, WC, wash hand basin, tiled walls and flooring.

Residential Sales & Lettings | Mortgage Services | Conveyancing | Surveyors | Land & New Homes

To view this property please contact Connells on