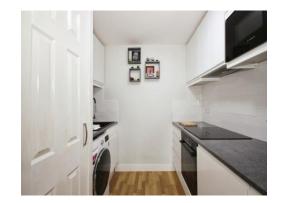

#### Kitchen

7' 8" x 6' 5" (2.34m x 1.96m)

Fitted with a range of wall and base units with work surface over, space for washing machine, built in oven, hob and extractor fan, microwave and fridge freezer. Cupboard housing hot water tank, laminate flooring and double glazed window to side.