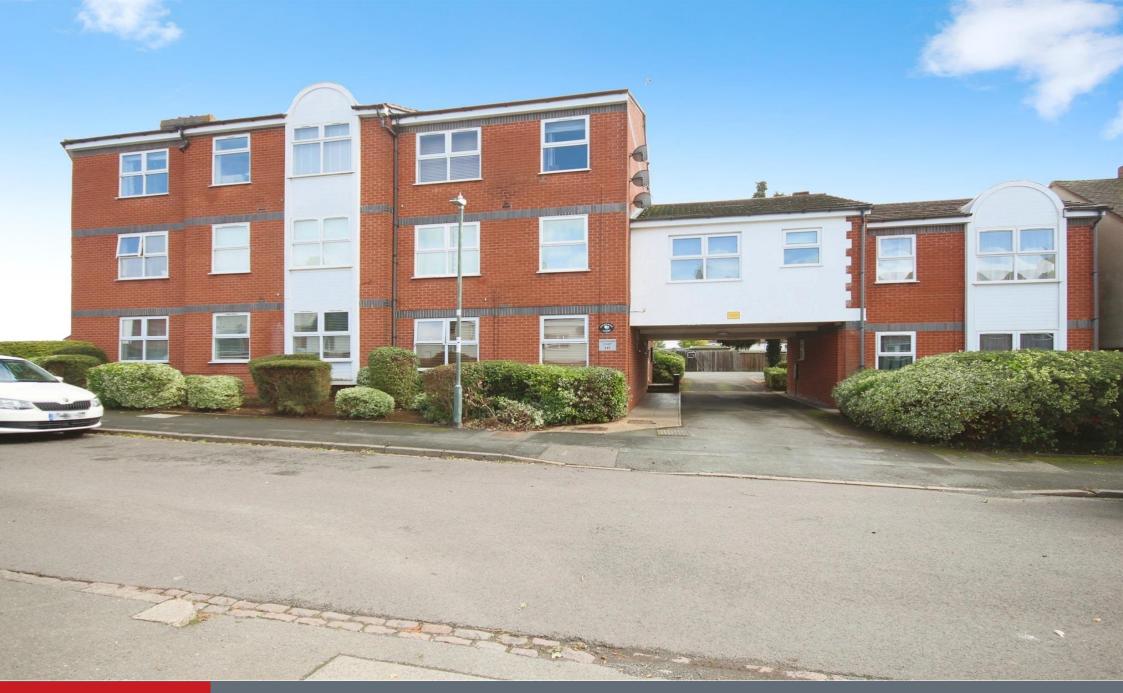

## **Property Description**

This desirable home is situated on the ground floor and benefits from allocated off road parking. This lovely home comprises, spacious entrance hall with storage cupboard, refitted modern kitchen with built in appliances, light and airy lounge, double bedroom and a bathroom.

The location is perfect for travel links as it is a short drive to the M40 and Warwick Parkway park and only a short 15 minute walk to Warwick train station. It is also a 15 minute walk to Warwick hospital and is right next to St Michaels hospital, perfect for health care professionals looking for a short commute.

# Parking

9' 4" x 7' 1" ( 2.84m x 2.16m )

Allocated parking space.

Double glazed window to side and laminate flooring.