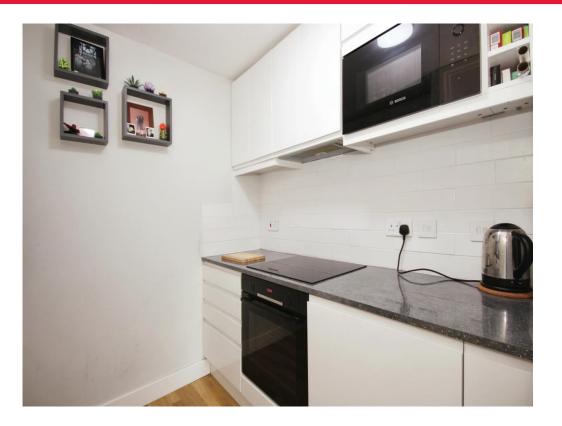

#### Kitchen

7' 8" x 6' 5" (2.34m x 1.96m)

Fitted with a range of wall and base units with work surface over, space for washing machine, built in oven, hob and extractor fan, microwave and fridge freezer. Cupboard housing hot water tank, laminate flooring and double glazed window to side.