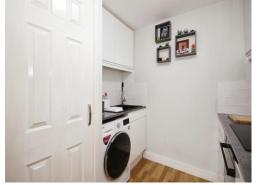

#### Kitchen

7' 8" x 6' 5" (2.34m x 1.96m)

Fitted with a range of wall and base units with work surface over, space for washing machine, built in oven, hob and extractor fan, microwave and fridge freezer. Cupboard housing hot water tank, laminate flooring and double glazed window to side.